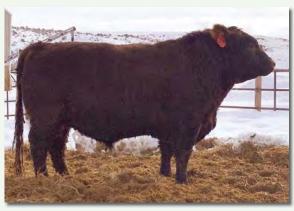

A beautiful picture ... alive, unassisted, vigorous, 66# birth weight out of a fullblood Aberdeen bull.

bring our heifers up close to the barn to calve them; they stay out on grass just like the cows during calving. We only check them once a day to tag babies. Birth complications have been minimal, as the birth weights have

"We no longer

ranged from 50 to 69 pounds. The calves are vigorous and grow very well. The two lines of Angus genetics are so distantly related, when mated together the result has added hybrid vigor.

"We have harvested over 100 head of the calves thus far. They have finished on 30% less feed and in considerably less days while also achieving a high percentage of Choice and Prime.