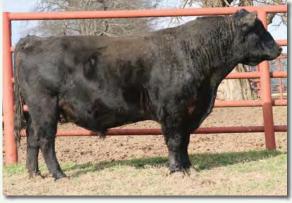

# **TCS JACKS EURO 8E**

**Halfblood Bull** 

Color: Black

Tattoo: TCS8E ALR#: MM34305 BD: 3/10/17 P/H: **P** Consignor: Tummons Cattle

YARRA RANGES JACKAROO **JH MISTER JACK 5A** EZ CINDERELLA 61U

OCC DISCOVERY 918D **TC DISC ERICA 7A AN** TC A ERICA 4X

COLOMBO PARK TANNHAUSER MONTE ALLEGRO ZELMA WANAMARA FINDON ROYALE EZ FANTASIA 20J

RITO 9FB3 PF 5H11 FULLBACK ERICA LASSIE OF RR 7668 OCC PRIORITY 882P TC ERICA 24P

This powerful Mr. Jack halfblood Moderator has been champion everywhere he's shown - Grand Champion at Houston, Iowa State Fair, American Royal and Louisville and a National division winner in Denver. His dam is sired by the OCC Discovery son OCC Priority. He's a powerful March two year old. Selling half interest and full possession.