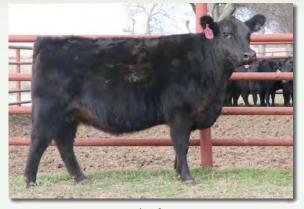

# **TCS JACKS EURO 8E**

**Halfblood Bull** 

Color: Black

Tattoo: TCS8E ALR#: MM34305 BD: 3/10/17 P/H: **P** Consignor: Tummons Cattle

YARRA RANGES JACKAROO **JH MISTER JACK 5A** EZ CINDERELLA 61U

OCC DISCOVERY 918D **TC DISC ERICA 7A AN** TC A ERICA 4X

COLOMBO PARK TANNHAUSER MONTE ALLEGRO ZELMA WANAMARA FINDON ROYALE EZ FANTASIA 20J

RITO 9FB3 PF 5H11 FULLBACK ERICA LASSIE OF RR 7668 OCC PRIORITY 882P TC ERICA 24P

This powerful Mr. Jack halfblood Moderator has been champion everywhere he's shown - Grand Champion at Houston, Iowa State Fair, American Royal and Louisville and a National division winner in Denver. His dam is sired by the OCC Discovery son OCC Priority. He's a powerful March two year old. Selling half interest and full possession.