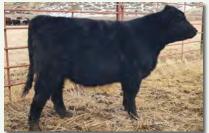

EZ WESTERN 40W **EZ WANDA 319Z RLL 4005** 

GOAN WANDOO II GOAN BLACK OPAL **BELL BRAE BORIS** ALM BESS 102H

EZ LISBON 29L **EZ TWINKLE 16T BLACK MASTER 01J** ANGUS CROSS COW

Sometimes you make hard choices and selling this cow is one of them. She is wide and deep and has some of the most fantastic carcass genetics in the breed. This steer photo is of a 3/4 brother to this cow, high prime at 16 months of age! She is bred to DAD Jack 80T FM23484

Carcass of sib to Lot 76

Lot 77

Lot 78

Lot 79