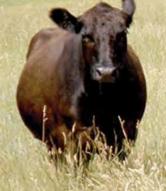

Lot 12

# **OLD LABELA D699**

**Bred Fullblood Heifer** 

Color: Black Consignor: Old Angus

Tattoo: **D699** ALR#: **FF36634** 

BD: 9/4/16

P/H: **P** BW: **52** 

COLOMBO PARK ZEFFIRELLI AUSMERICA XTREME X012

**TRANGIE M275** 

ARDROSSAN IMPALA ARDROSSAN LABELLA KIMBOLTON ISOBEL

APPERTARRA RANDY COLOMBO PARK VIOLETTA KAPTAIN PLANET K001 TRANGIE F086

**EUNGELLA TRENTHAM** ARDROSSAN CARLA ARDROSSAN RICHMOND KIMBOLTON BLACKBERRY

She is a dandy coming three year old with a nice front end and a straight top. Her dam's sire Impala is an own son of the great Carla cow, a benchmark female in the Ardrossan herd. She's bred to JH Mr. Beau 4C FM27238, due in April.