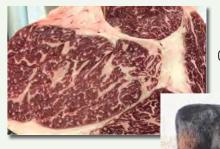

# **TCS JACKS EURO 8E**

**Halfblood Bull** 

Color: Black

Tattoo: TCS8E ALR#: MM34305 BD: 3/10/17 P/H: **P** Consignor: Tummons Cattle

YARRA RANGES JACKAROO **JH MISTER JACK 5A** EZ CINDERELLA 61U

OCC DISCOVERY 918D **TC DISC ERICA 7A AN** TC A ERICA 4X

COLOMBO PARK TANNHAUSER MONTE ALLEGRO ZELMA WANAMARA FINDON ROYALE EZ FANTASIA 20J

RITO 9FB3 PF 5H11 FULLBACK ERICA LASSIE OF RR 7668 OCC PRIORITY 882P TC ERICA 24P

This powerful Mr. Jack halfblood Moderator has been champion everywhere he's shown - Grand Champion at Houston, Iowa State Fair, American Royal and Louisville and a National division winner in Denver. His dam is sired by the OCC Discovery son OCC Priority. He's a powerful March two year old. Selling half interest and full possession.