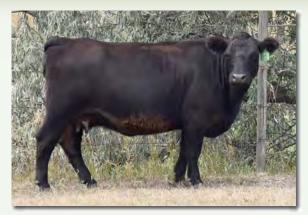

# TCS MISS A 1D 1F

Open Halfblood Heifer

Tattoo: TCS1F ALR#: MF37653 BD: 1/29/18 P/H: P Color: Black Consignor: Tummons Cattle

JH MISTER JACK 5A TCS MR JACK 1D T C ERICA 18X AN

JH MISTER JACK 5A TCS MISS ANCHOR J 24C TC MISS ANCHOR 9Z AN

YARRA RANGES JACKAROO EZ CINDERELLA 61U OCC LEGEND 616L T6 ERICA 31063

YARRA RANGES JACKAROO EZ CINDERELLA 61U O C C ANCHOR 771A JAUER DURABULL 9075 417

TCS Miss A 1D 1F, the 2019 National Supreme Champion Female. As National Show judge Joel Judge said, "She's a real special female." She has been the Supreme Champion everywhere she's shown - the American Royal, Louisville and now Denver. Selling full possession, retaining 1/2 embryo interest.