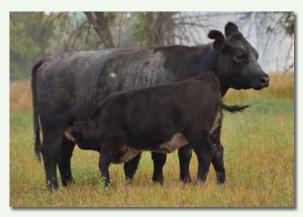

A beautiful picture ... alive, unassisted, vigorous, 66# birth weight out of a fullblood Aberdeen bull.

bring our heifers up close to the barn to calve them; they stay out on grass just like the cows during calving. We only check them once a day to tag babies. Birth complications have been minimal, as the birth weights have

"We no longer

ranged from 50 to 69 pounds. The calves are vigorous and grow very well. The two lines of Angus genetics are so distantly related, when mated together the result has added hybrid vigor.

"We have harvested over 100 head of the calves thus far. They have finished on 30% less feed and in considerably less days while also achieving a high percentage of Choice and Prime.