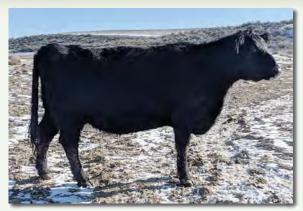

IP EBUZZ
ALM BESS 102H
LAZY G RED BY DESIGN
MURRUMBONG LGL RED TULIP

**CHA XX DAM 4C** 

Here's a baldie halfblood bred to a great red halfblood son of the Simmental Mr. Amigo out of the outstanding red fullblood donor cow, Lazy G Red Coral 4Y11. She is bred to JT Big Red MM29654 5/20 - 8/20/18.



Lot 85

# Chad Sieverkropp & S Four Farms



# **LAZY G LILLY 6Z34**

**Bred Halfblood Cow** 

Tattoo: LGL6Z34 ALR#:XF18689 BD: 6/9/12 Color: Black P/H: **P** Consignor: S Four Farms

BRACKENGRAE BEAU LAD **LAZY G BEAU GLEN INNES J306** 

BEAU AARON M390 **GLEN INNES M343** TRANGIE E088 **GLEN INNES F403** 

**LGL XX DAM 5** 

She's a pretty, bigger framed halfblood cow bred to the outstanding red halfblood. Her sire is a full brother to Low Beau. She was bred to JT Big Red MM29654 on January



Lot 86



# **AS MISS ANNIE**

**Bred 43.75% Heifer** 

Tattoo: AS13E ALR#: MF34193 BD: 3/6/17 P/H: **P** Color: Black Consignor: S Four Farms

VITULUS RED BARON **AA HIGH OCTANE 173A** AA RP/RA COW 119W VITULUS Y - R **GOAN BLACK OPAL 5** 

WOOD LOW RISK 060 AR **S4 FARMS ANNIE CLOVERDALE MARY** 

LORENZEN JULIAN 7811 AR WOOD MARIGOLD 8129 HEARTY 1 ML 45P

Here's a 43% red carrier first calf heifer that should calve by sale time to our stout made, ultra complete red fullblood AS Jase FM26139.



Lot 87



# CHA 3E

Bred 1/4 Cow

Tattoo: CHA3E ALR#: MF34610 BD: 3/5/17 Consignor: Chad Sieverkropp

VITULUS RED BARON **AA HIGH OCTANE 173A** AA RP/RA COW 119W VITULUS Y - R **GOAN BLACK OPAL 5** 

**46 ANGUS DAM** 

She's a black red gene carrier that could have a red calf. Her calf will carr