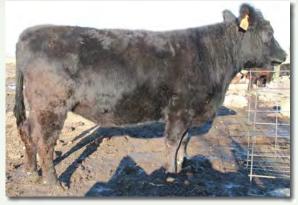

reat calves until she was 15 and her dam produced 6 heifer calves in a row and 11 calves in a row without missing a year. Lots of longevity and production here. She is bred to DAD Jack 80T FM23484.

17



# Bosler Livestock & Sieverkropps

# 81

# **3S MISS PRINCESS 5C**

ALR#: **PF29255** 

**Bred Purebred Cow** 

BD: **10/24/15** P/H: **P** BW: **52** 

Color: Black Tattoo: 3S5C Consignor: Boslers Livestock

BAR J SPARKS 4P16 BAR J SPARKPLUG 7T13 BAR J PERFECTION 4P22 F BAR J PONDEROSA 0K13 BAR J TINA 8H3-0K48 F BAR J JOSE 1L27 BAR J PERFECTION 8H10 K49

DUKE K & K PRINCESS 6X J & K BAILEY 6R SHORT 2 J
KTF MISS MISCHIEF
SC RUFUS 166M 12J
TARENTAISE COW

Princess is a super deep purebred by Bar J Sparkplug, one of the best sons of Sparks. She's due in late March to DAD Jack 80T FM23484.



Lot 81

# 83

# BAR J BROOK 0X41 - 4B29

**Bred Fullblood Cow** 

Color: Black Tattoo: BJR4B29 ALR#: FF23836 BD: 5/2/14 P/H: P BW: 56 Consignor: S Four Farms

MURRUMBONG LGL BLUEY BAR J CRIMSON TIDE 0X4 ALM BESS 102H GOAN WANDOO II GOAN BLACK OPAL 5 ADMIRAL J222 BRAMBLETYE TARA

BAR J SPARKPLUG 7T13 BAR J BROOK 9W3-0X41 BAR J BROOK 9W3 BAR J SPARKS 4P16
BAR J PERFECTION 4P22
MURRUMBONG LGL BLUEY
SC BROOK 118M 102H

She is carrying the red gene and out of a dam sired by the great Sparkplug bull who traces to SC Brook 118M. She's bred to the ee red fullblood Lazy G Red Zone FM28692 and should have a calf at side by sale day.



Lot 83

# 84

# **CHA CHASE 5E**

**Bred Fullblood Heifer** 

Color: Black Tattoo: CHA5E ALR#: FF36178 BD: 3/15/17 P/H: P Consignor: Chad Sieverkropp

SC GUS S10 10