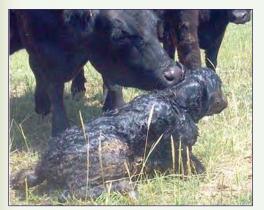

A beautiful picture ... alive, unassisted, vigorous, 66# birth weight out of a fullblood Aberdeen bull.

bring our heifers up close to the barn to calve them; they stay out on grass just like the cows during calving. We only check them once a day to tag babies. Birth complications have been minimal, as the birth weights have

"We no longer

ranged from 50 to 69 pounds. The calves are vigorous and grow very well. The two lines of Angus genetics are so distantly related, when mated together the result has added hybrid vigor.

"We have harvested over 100 head of the calves thus far. They have finished on 30% less feed and in considerably less days while also achieving a high percentage of Choice and Prime.