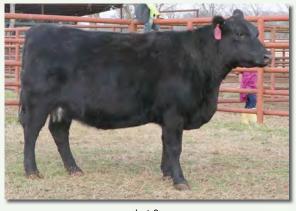

GES JACKAROO SC VICTORIA S11 12J GTL MR MUSCLE U03 BM BROOKE 6K

This beautiful clean fronted, well bred fullblood heifer traces to Jackaroo on the bottom and Frindon Royale on top. She is due in March to JH Mr. Beau 4C FM27238, he sells as lot 90.



Lot 5



# **OLD BELLA E759**

**Bred Fullblood Heifer** 

Color: Black Tattoo: OLDE759 ALR#: FF36635 BD: 4/1/17 P/H: F Consignor: Old Angus

ARDROSSAN ORIENT AUSMERICA BATOOKA B078 KIMBOLTON HARMONY GLENLEED WILLIAM ARDROSSAN GEISHA TRANGIE J037 KIMBOLTON MIRACLE

AVONSLEIGH ATLAS AUSMERICA BELLA B059 ADROSSAN KUDOS CAUSARINA SAMSON M354 CASUARINA BERNICE EUNGELLA TRENTHAM CASUARINA BECKY

Here's a nice made heifer by an Orient son of the Harmony cow that is well balanced and attractive. She is bred to JH Mr. Beau 4C FM27238, due in March.



Lot 6



# **OLD CAROLINE E741**

**Bred Fullblood Heifer** 

Color: Black Tattoo: OLDE741 ALR#:FF36626 BD: 4/9/17 P/H: P Consignor: Old Angus

ARDROSSAN OLYMPUS AUSMERICAN APEX ARDROSSAN TOPNOTCH BURNT CREEK MANFRED SOUTHERN CROSS CRUCIS ARDROSSAN RICHMOND ARDROSSAN IONIC

AUMERICAN XTREME X012 GILBERT CAROLINE ARDROSSAN TREASURE COLOMBO PARK ZEFFIRELLI TRANGIE M275 BROKEN ARROW NERO ARDROSSAN DELVENE

This first-calf heifer carries a strong Australian pedigree to match her fancy look. She is due for a calf by JH Mr. Beau 4C FM27238 in March.



Lot 7





#### **OLD EAGLE E763**

**Bred Fullblood Heifer** 

Color: Black Tattoo: OLDE763 ALR#: FF36636 BD: 4/11/17 P/H: P BW: 54 Consignor: Old Angus

ARDROSSAN OLYMPUS AUSMERICA APEX A050 ARDROSSAN TOPNOTCH

BONANZAS BOXCAR 3Y GILBERT CAILE