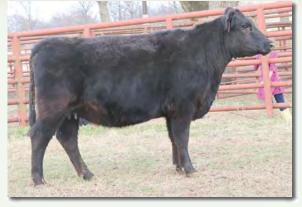

# **OLD SERENITY**

**Bred Fullblood Heifer** 

Color: Black Tattoo: OLDE723 ALR#: FF36627 BD: 3/21/17 P/H: P BW: 42 Consignor: Old Angus

MCR FINDON'S MONARCHY
KBW ODYSSEUS
KBW MAURY

WANAMARA FINDON ROYALE EZ TINKERBELL 27L KBW XERXES DOUBLE J'S MISS 18U

MRG RUSTY 16X ALTA SERENITY BIL 23Z BM XCUSE 23X YARRA RANGES JACKAROO SC VICTORIA S11 12J GTL MR MUSCLE U03 BM BROOKE 6K

This beautiful clean fronted, well bred fullblood heifer traces to Jackaroo on the bottom and Frindon Royale on top. She is due in March to JH Mr. Beau 4C FM27238, he sells as lot 90.