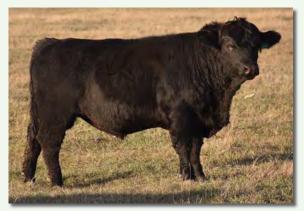

Lot 93

Color: Black

# **UPHILLS STEWIE**

Tattoo: UH73E ALR#: Pending

**Fullblood Bull** P/H: **P** BW: **48** 

Consignor: Uphill Creek Farm BCC DOC HOLIDAY 04P
J & K DOCTOR LOVE 19X

KINTYRE DUNDEE KINTYRE MELROSE ABBEY BRAMBLETYE ARUNTA **ALM FIDELITY 65J** MUGGA FIDELITY F338

EZ MAGIC 8S Springhill Olivia 73X FAIRWYN'S NEVINA

EZ MAGNUM 72J EZ MISS PANMURE L357 BRAMBLETYE TRANSAM **BRAMBLETYE R173** 

BD: 7/6/17

Stewie is a long bodied, good topped son of the fullblood Doctor Love and a brother to lot 93. If you have a group of heifers to breed, put these two brothers together and forget about pulling calves. He's a daughter of a very well bred cow.