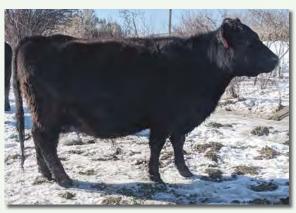

MURRUMBONG LGL RED TULIP

COLOMBO PARK TANNHAUSER

YARRA RANGES JACKAROO DVK KUKKUE BAR J NELL 2M26-8U6 r COLOMBO PARK TANNHAUSE MONTE ALLEGRO ZEMLA r COLOMBO PARK ZEFFIRELLI BAR J NELL 7G2-2M26

This Red Zone daughter is out of a good looking, good producing Jackaroo cow from Desert Valley and carries the red gene. She is bred to the red fullblood AS Jase 5/20 - 8/20/18. These Jase calves are real exciting! He's now being used by the Duff herd in Oklahoma.