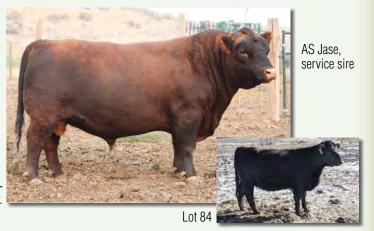

to the ee red fullblood Lazy G Red Zone FM28692 and should have a calf at side by sale day.



Lot 83

# 84

# **CHA CHASE 5E**

**Bred Fullblood Heifer** 

Color: Black Tattoo: CHA5E ALR#: FF36178 BD: 3/15/17 P/H: P Consignor: Chad Sieverkropp

SC GUS S10 102H LAZY G RED ZONE 5Z6 LAZY G RED TULIP

ALM BESS 102H

LAZY G RED BY DESIGN

MURRUMBONG LGL RED TULIP

COLOMBO PARK TANNHAUSER

YARRA RANGES JACKAROO DVK KUKKUE BAR J NELL 2M26-8U6 r COLOMBO PARK TANNHAUSE MONTE ALLEGRO ZEMLA r COLOMBO PARK ZEFFIRELLI BAR J NELL 7G2-2M26

This Red Zone daughter is out of a good looking, good producing Jackaroo cow from Desert Valley and carries the red gene. She is bred to the red fullblood AS Jase 5/20 - 8/20/18. These Jase calves are real exciting! He's now being used by the Duff herd in Oklahoma.





#### CHA HIGH POINT

**Bred Halfblood Heifer** 

Color: BWF Tattoo: CHA9D ALR#: MF30353 BD: 6/15/16 P/H: P Consignor: Chad Sieverkropp

SC GUS S10 102H LAZY G RED ZONE 5Z6 LAZY G RED TULIP EBUZZ
ALM BESS 102H
LAZY G RED BY DESIGN
MURRUMBONG LGL RED TULIP

**CHA XX DAM 4C** 

Here's a baldie halfblood bred to a great red halfblood son of the Simmental Mr. Amigo out of the outstanding red fullblood donor cow, Lazy G Red Coral 4Y11. She is bred to JT Big Red MM29654 5/20 - 8/20/18.



Lot 85

# Chad Sieverkropp & S Four Farms



# **LAZY G LILLY 6Z34**

**Bred Halfblood Cow** 

Tattoo: LGL6Z34 ALR#:XF18689 BD: 6/9/12 Color: Black P/H: **P** Consignor: S Four Farms

BRACKENGRAE BEAU LAD **LAZY G BEAU GLEN INNES J306** 

BEAU AARON M390 **GLEN INNES M343** TRANGIE E088 **GLEN INNES F403**