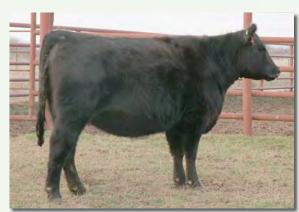

# TCS MISS A 1D 1F

Open Halfblood Heifer

Tattoo: TCS1F ALR#: MF37653 BD: 1/29/18 P/H: P Color: Black Consignor: Tummons Cattle

JH MISTER JACK 5A TCS MR JACK 1D T C ERICA 18X AN

JH MISTER JACK 5A TCS MISS ANCHOR J 24C TC MISS ANCHOR 9Z AN

YARRA RANGES JACKAROO EZ CINDERELLA 61U OCC LEGEND 616L T6 ERICA 31063

YARRA RANGES JACKAROO EZ CINDERELLA 61U O C C ANCHOR 771A JAUER DURABULL 9075 417

TCS Miss A 1D 1F, the 2019 National Supreme Champion Female. As National Show judge Joel Judge said, "She's a real special female." She has been the Supreme Champion everywhere she's shown - the American Royal, Louisville and now Denver. Selling full possession, retaining 1/2 embryo interest.