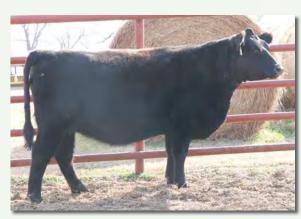

# **OLD YULARA**

**Bred Fullblood Heifer** 

Color: Black Tattoo: OLDD627 ALR#: FF36629 BD: 9/10/16 P/H: P BW: 48 Consignor: Old Angus

COLOMBO PARK ZEFFIRELLI AUSMERICA XTREME X012 TRANGIE M275 APPERTARRA RANDY
COLOMBO PARK VIOLETTA
KAPTAIN PLANET K001
TRANGIE F086

ARDROSSAN NERON AUSMERICA YULURA Y027 ARDROSSAN LULU BROKEN ARROW NERO
ARDROSSAN DELVENE
ARDROSSAN FINDON
ARDROSSAN KUDOS

Deep ribbed and full bodied, this nice made three year old fullblood carries a strong Ardrossan pedigree. Bred to JH Mr. Beau 4C FM27238, due in March.