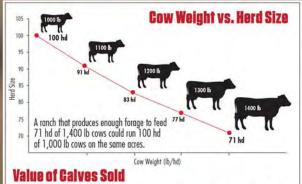

# Do the math...

# More cows on the same forage means more profit.

What are your biggest costs? Feed and labor?

Taking into account all of the variables Mother Nature throws at you, the key factor you can control is cow size. Getting cow size and stocking rate right has a huge impact on the bottom line. Smaller cows mean more cattle on the same forage base. Spreading your fixed costs over greater numbers and reducing variable costs per head improves net profit.

100 hd 500 lb steer calves @ \$1.658/lb = \$82,900 71 hd 583 lb steer calves @ \$1.535/lb = \$63,538

Advantage to the Smaller Cows = \$19,362

The average Angus cow weighs 1,400 lb If you want to make replacement heifers that will mature as 1,100 lb cows—without sacrificing muscle and shape—there's only one way to get there.

The American Aberdeen crossbreeding advantage:

- » Fix cow size in one generation
- » Reduce calving problems
- » Produce more ribeye per hundredweight
- » Increase marbling
- » Produce more gain per acre
- » Increase percentage of cow weight weaned

When evaluated on a per-acre unit of production. smaller cattle have a 10 percent advantage over larger cattle.

Are you ready for an American Aberdeen bull?

AmericanAberdeen.com

Auction Effertz, Ltd.

Your Market Masters NEIL & JAN EFFERTZ effertz@bektel.com • Cell: 701-471-0153 17350 Hwy. 1804 N. • Bismarck, ND 58503 Ph: 701-223-5202 www.auctioneffertz.com