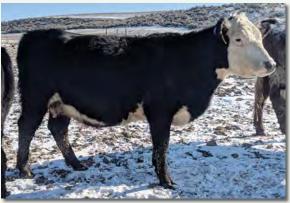

OLOMBO PARK ZEFFIRELLI BAR J NELL 7G2-2M26

This Red Zone daughter is out of a good looking, good producing Jackaroo cow from Desert Valley and carries the red gene. She is bred to the red fullblood AS Jase 5/20 - 8/20/18. These Jase calves are real exciting! He's now being used by the Duff herd in Oklahoma.





#### CHA HIGH POINT

**Bred Halfblood Heifer** 

Color: BWF Tattoo: CHA9D ALR#: MF30353 BD: 6/15/16 P/H: P Consignor: Chad Sieverkropp

SC GUS S10 102H LAZY G RED ZONE 5Z6 LAZY G RED TULIP EBUZZ
ALM BESS 102H
LAZY G RED BY DESIGN
MURRUMBONG LGL RED TULIP

**CHA XX DAM 4C** 

Here's a baldie halfblood bred to a great red halfblood son of the Simmental Mr. Amigo out of the outstanding red fullblood donor cow, Lazy G Red Coral 4Y11. She is bred to JT Big Red MM29654 5/20 - 8/20/18.



Lot 85

# Chad Sieverkropp & S Four Farms



# **LAZY G LILLY 6Z34**

**Bred Halfblood Cow** 

Tattoo: LGL6Z34 ALR#:XF18689 BD: 6/9/12 Color: Black P/H: **P** Consignor: S Four Farms

BRACKENGRAE BEAU LAD **LAZY G BEAU GLEN INNES J306** 

BEAU AARON M390 **GLEN INNES M343** TRANGIE E088 **GLEN INNES F403** 

**LGL XX DAM 5** 

She's a pretty, bigger framed halfblood cow bred to the outstanding red halfblood. Her sire is a full brother to Low Beau. She was bred to JT Big Red MM29654 on January



Lot 86



# **AS MISS ANNIE**

**Bred 43.75% Heifer** 

Tattoo: AS13E ALR#: MF34193 BD: 3/6/17 P/H: **P** Color: Black Consignor: S Four Farms

VITULUS RED BARON **AA HIGH OCTANE 173A** AA RP/RA COW 119W VITULUS Y - R **GOAN BLACK OPAL 5** 

WOOD LOW RISK 060 AR **S4 FARMS ANNIE CLOVERDALE MARY**