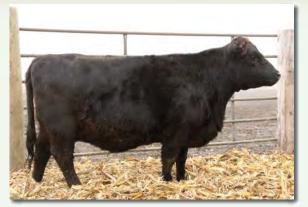

# TCS MISS A 1D 1F

Open Halfblood Heifer

Tattoo: TCS1F ALR#: MF37653 BD: 1/29/18 P/H: P Color: Black Consignor: Tummons Cattle

JH MISTER JACK 5A TCS MR JACK 1D T C ERICA 18X AN

JH MISTER JACK 5A TCS MISS ANCHOR J 24C TC MISS ANCHOR 9Z AN

YARRA RANGES JACKAROO EZ CINDERELLA 61U OCC LEGEND 616L T6 ERICA 31063

YARRA RANGES JACKAROO EZ CINDERELLA 61U O C C ANCHOR 771A JAUER DURABULL 9075 417

TCS Miss A 1D 1F, the 2019 National Supreme Champion Female. As National Show judge Joel Judge said, "She's a real special female." She has been the Supreme Champion everywhere she's shown - the American Royal, Louisville and now Denver. Selling full possession, retaining 1/2 embryo interest.