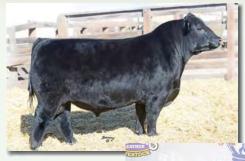

# **TCS JACKS EURO 8E**

**Halfblood Bull** 

Color: Black

Tattoo: TCS8E ALR#: MM34305 BD: 3/10/17 P/H: **P** Consignor: Tummons Cattle

YARRA RANGES JACKAROO **JH MISTER JACK 5A** EZ CINDERELLA 61U

OCC DISCOVERY 918D **TC DISC ERICA 7A AN** TC A ERICA 4X

COLOMBO PARK TANNHAUSER MONTE ALLEGRO ZELMA WANAMARA FINDON ROYALE EZ FANTASIA 20J

RITO 9FB3 PF 5H11 FULLBACK ERICA LASSIE OF RR 7668 OCC PRIORITY 882P TC ERICA 24P

This powerful Mr. Jack halfblood Moderator has been champion everywhere he's shown - Grand Champion at Houston, Iowa State Fair, American Royal and Louisville and a National division winner in Denver. His dam is sired by the OCC Discovery son OCC Priority. He's a powerful March two year old. Selling half interest and full possession.