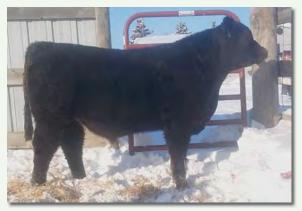

# 4 SKORS LONGMIRE F406

**Moderator Bull** 

Tattoo: SK0F406 ALR#: MM39042 BD: 3/15/18 P/H: **P** Color: Black Consignor: 4 Skors Ranch

ALTA DEMOLITION BIL 214Y **EZ DAWSON 162C** EFFERTZ SA/AN DAM 170Y

SC GUS S10 102H ALTA EVANGELINE BIL 14U

DOLL HOUSE TALK 414Y **PINE HURST DELILAH** ROA X11

BCR ALES'X TEX NH53 RE SP/DAM DOUBLE J'S MR 107T FORSURE LLB

Longmire is a spectacular March yearling Dawson son that carries the red gene. His dam is a fancy daughter of the many times champion Doll House Talk. He should be an exceptionally easy calver capable of siring show calves. A real dandy!

Lot 97