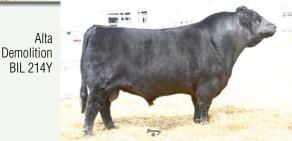

# 4 SKORS LONGMIRE F406

**Moderator Bull** 

Tattoo: SK0F406 ALR#: MM39042 BD: 3/15/18 P/H: **P** Color: Black Consignor: 4 Skors Ranch

ALTA DEMOLITION BIL 214Y **EZ DAWSON 162C** EFFERTZ SA/AN DAM 170Y

SC GUS S10 102H ALTA EVANGELINE BIL 14U

DOLL HOUSE TALK 414Y **PINE HURST DELILAH** ROA X11

BCR ALES'X TEX NH53 RE SP/DAM DOUBLE J'S MR 107T FORSURE LLB

Longmire is a spectacular March yearling Dawson son that carries the red gene. His dam is a fancy daughter of the many times champion Doll House Talk. He should be an exceptionally easy calver capable of siring show calves. A real dandy!