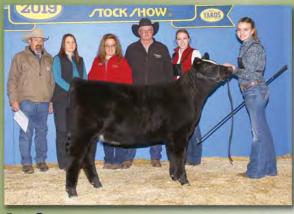

YARRA RANGES JACKAROO EZ CINDERELLA 61U OCC LEGEND 616L T6 ERICA 31063

YARRA RANGES JACKAROO EZ CINDERELLA 61U O C C ANCHOR 771A JAUER DURABULL 9075 417

TCS Miss A 1D 1F, the 2019 National Supreme Champion Female. As National Show judge Joel Judge said, "She's a real special female." She has been the Supreme Champion everywhere she's shown - the American Royal, Louisville and now Denver. Selling full possession, retaining 1/2 embryo interest.