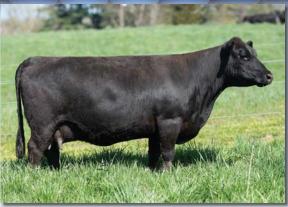

#### **OVF AUDREY HANK**

**Bred Purebred Cow** 

Tattoo: OVFY22Z AAA#: PF29337 Color: Black BD: 6/15/12 Consignor: O'Bannon Valley Farm

DCB HANK CC PHIL A 3823 ALM GRACE 123H

CC PHIL A 3823 OVF ALICE HANK OVF ANNA HANK MIDSHIPMAN M206 BRAMBLETYE CRACKLIN' ROSIE ADMIRAL II L035

BRAMBLETYE GERALDINE II

DCB HANK ALM GRACE 123H CC PHIL A 3823 OVF DR COW ANGELA

Pasture exposed to BMF Red Rocky's Quest MM32847 12/9/17 - 3/15/18. Look at the depth and balance. These Phil cows are real nice.

Lot 25

Lot 26