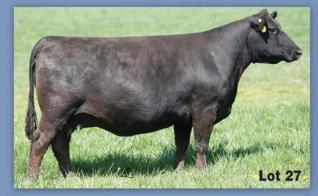

#### OVF ROZ HANK

Bred 3/4 Cow

Color: Black Tattoo: OVFY21Z AAA#: MF29344 BD: 6/7/12 Consignor: O'Bannon Valley Farm

DCB HANK CC PHIL A 3823 ALM GRACE 123H MIDSHIPMAN M206 BRAMBLETYE CRACKLIN' ROSIE ADMIRAL II L035 BRAMBLETYE GERALDINE II

CC PHIL A 3823 OVF RACHEL HANK OVF DR COW ROSIE DCB HANK ALM GRACE 123H

Pasture exposed to BMF Red Rocky's Quest MM32847 12/9/17 - 3/15/18. Check her out - straight and feminine.