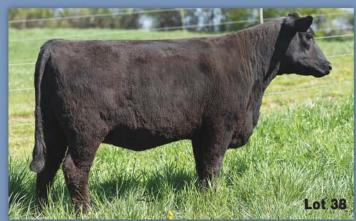

#### **OVF FELICITY SPRING**

**Bred 3/4 Heifer** 

Tattoo: OVFB63D AAA#: PF29475 Consignor: O'Bannon Valley Farm

BD: 4/18/16

SPRING CREEK UNION WD SOUTHERN MAN 1Z

MONTE ALLEGRO ARTUSI COLOMBO PARK ALCINA VITULUS WINNER SANTE FE SUNRISE

VITULUS ATTITUDE

DCB HANK ALM GRACE 123H

CC PHIL A 3823 OVF ABBEY AMY AND HANK OVF DR COW B1

Pasture exposed to BMF Red Rocky's Quest MM32847 8/1/17 - 10/21/17. She's nearly

**OVF HYACINTH SPRING** 

Lot 38

**Bred Purebred Heifer** 

Color: Black Consignor: O'Bannon Valley Farm

flawless in her conformation.

Tattoo: OVFB66D AAA#: PF29477 BD: 6/2/16

MONTE ALLEGRO ARTUSI

SPRING CREEK UNION WD SOUTHERN MAN 1Z VITULUS ATTITUDE