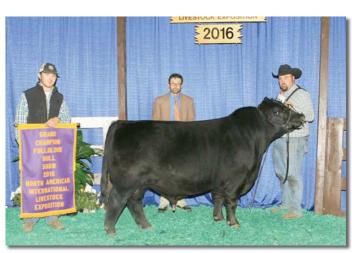

#### **NO CREEK MARQUEE 62D**

**Fullblood Bull** 

Color: Black

Tattoo: MEE62D AAA#: FM37069

BD: 5/22/16

Consignor: No Creek Livestock

BONANZAS BOXCAR 3Y NO CREEK CABOOSE 41B EZ JACEY 7Y

PCR SILVER DOLLAR WD ARIEL 2Z PECAN CREEK ARIEL

MCR OPINIONATED BONANZA LLC STARR **JACKAROO** EZ MISS DAISY 040S

BRAMBLETYE COMMANDER BLIGH BRAMBLETYE SILVER ARDROSSAN JAMBEROO LTL MEEKER

His dam produced the high seller in last year's Mideast Classic. He is a long bodied, powerfully well muscled herdsire prospect. He is ready for heavy service and looking great!

Lot 59