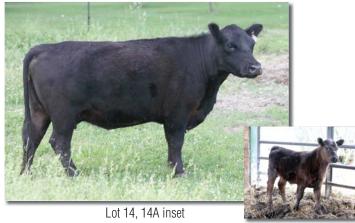

EZ MAGIC 8S SPRINGHILL PATTI 52X MALCHINE STARLIGHT 552R

EZ MAGNUM 72J EZ MISS PANMURE L357 NUTE 121 DCB HEATHER 34M

**Lot 14A:** Fullblood bull calf AWC09F born 3/2/18 sired by Red Rewind born 3/2/18 BW: 45#. She was AI bred to MCR All Jacked Up 5/15/18. This long bodied Doctor Love cow should have a great All Jacked Up calf next year.