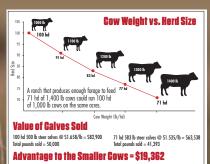

# More cows on the same forage means more profit.

What are your biggest costs? Feed and labor?

Taking into account all of the variables Mother Nature throws at you, the key factor you can control is cow size. Getting cow size and stocking rate right has a huge impact on the bottom line. Smaller cows mean more cattle on the same forage base. Spreading your fixed costs over greate numbers and reducing variable costs per head improves net profit.

AmericanAberdeen.com

The average Angus cow weighs 1,400 lb If you want to make replacement heifers that will mature as 1.100 lb cows—without sacrificing muscle and shape—there's only one way to get there.

When evaluated on a per-acre unit of production. smaller cattle have a 10 percent advantage over larger cattle.

Are you ready for an American Aberdeen bull?