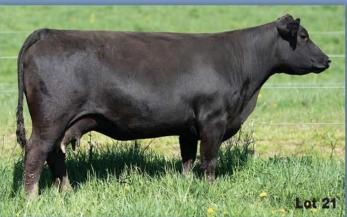

#### **OVF GEORGIANNA DOC**

Halfblood Cow & 3/4 Bull Calf 694 BD: 6/13/13

Color: Black Tattoo: OVFY34A AAA#: MF25694
Consignor: O'Bannon Valley Farm

BCC DOC HOLLIDAY 04P
J & K DOC BAKER 22X

**ALM FIDELITY 65J** 

| KINTYRE DUNDEE | KINTYRE MELROSE ABBEY | BRAMBLETYE ARUNTA | MUGGA FIDELITY F338

**OVF DR/MG COW Y10** 

**Lot 20A:** 3/4 bull calf OVFW81F born 4/17/18 sired by CC Empire FM12065 BW: 68#. You'll surely like the way these Doc Baker cows are made. She's long, thick yet fancy.

**OVF AMY DR COW B1** 

**Lot 23A:** 3/4 heifer calf OVFB84F born 5/2/18 sired by CC Empire FM12065 BW: 70#. She's deep ribbed yet smooth shouldered.

Lot 21

Lot 22

Lot 23