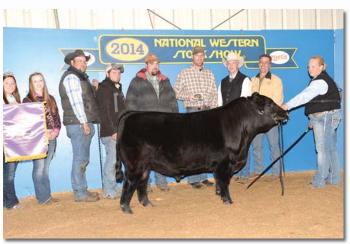

Selling the 2015 NAILE Senior Champion and Reserve Grand Champion. This deep, well composed Elite son combines the Australian greats Yass, Zarzuela and Alcina. Great bull and ready for heavy service. Titanium has been a herd sire for the last two breeding seasons and we have decided to give another discriminating breeder an opportunity to capture some of these elite genetics. Selling full possession and retaining AI and semen rights only for the semen we have left in our tank.

Lot 58