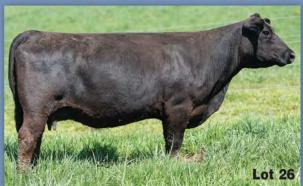

#### **OVF AUDREY HANK**

**Bred Purebred Cow** 

Tattoo: OVFY22Z AAA#: PF29337 Color: Black BD: 6/15/12 Consignor: O'Bannon Valley Farm

DCB HANK CC PHIL A 3823 ALM GRACE 123H

CC PHIL A 3823 OVF ALICE HANK OVF ANNA HANK MIDSHIPMAN M206 BRAMBLETYE CRACKLIN' ROSIE ADMIRAL II L035

BRAMBLETYE GERALDINE II

DCB HANK ALM GRACE 123H CC PHIL A 3823 OVF DR COW ANGELA

Pasture exposed to BMF Red Rocky's Quest MM32847 12/9/17 - 3/15/18. Look at the depth and balance. These Phil cows are real nice.

Lot 25

Lot 26