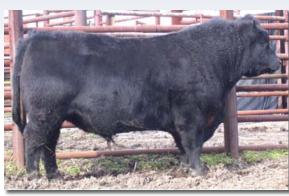

T MARCH MAJESTY** HEREFORD COW

**Lot 55A:** Purebred heifer calf born 5/18/18 sired by Mr. PC Baxa FM21100. Her sire Kactus was a very popular show bull for Sunflower Ranch.

# West End Farm and Fanning Cattle Co.

### CSF TAVASZ

3/4 Cow & Purebred Bull Calf

Color: Black Consignor: West End Farm

Tattoo: SFRAB7 AAA#: MF19585

BD: 4/25/13

BW: 43

BR ABSOLUT 1L BR PRESCOTT 1P

BR PHOENIX 003H

**DLT MARCH MAJESTY** BAGOSHI HEREFORD COW

**BELL BRAE BORIS** BR BOBBI JO 004H ADMIRAL J222 **GLEN INNES K485** 

QUARTERMASTER Q117 EZ MATILDA 06G

**Lot 56A:** Purebred bull calf born 5/13/18 sired by ETC Cass FM29080. Sired by a Benjamine Ranch bull Prescott by Absolut. Daughter sells as lot 55.



ETC Cass, sire of several West End Farms calves, is sired by Androssan Orient, pictured above.



BCC Doc Holliday

# **EMBRYO PACKAGE**

**Consignor: Fanning Cattle Company** 

**57A:** 4 fullblood embryos BCC Doc Holliday FM2117 X Haymaker Nessie 179T FF13028 An exciting mating of some vintage American Aberdeen genetics with tremendous success in the early 2000s. Nessie's sire Brenton's Image was one of the first National Champion Bulls in 2001. Doc Holliday sired more class winners at the NAILE shows in the early 2000's than any

**Lot 57B:** 4 fullblood embryos BCC Doc Holliday FM2117 X Haymaker Minnie 44T FF13027. Minnie, an own daughter of the Australian Champion Transam used so successfully for years by Eric Craig, is out of a great daughter to Admiral J222, the foundation sire of the foundation Brambletye herd in Australia. Doc Holliday genetics show up in many of the best of