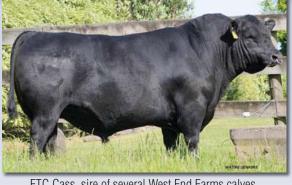

ION 001H TNT DINKY DIE BR ABSOLUT 1L

**BR PRESCOTT 1P CSF TAVASZ BAGOSHI** 

BR PHEONIX 003H **DLT MARCH MAJESTY** HEREFORD COW

**Lot 55A:** Purebred heifer calf born 5/18/18 sired by Mr. PC Baxa FM21100. Her sire Kactus was a very popular show bull for Sunflower Ranch.

# West End Farm and Fanning Cattle Co.

### CSF TAVASZ

3/4 Cow & Purebred Bull Calf

Color: Black Consignor: West End Farm

Tattoo: SFRAB7 AAA#: MF19585

BD: 4/25/13

BW: 43

BR ABSOLUT 1L BR PRESCOTT 1P

BR PHOENIX 003H

**DLT MARCH MAJESTY** BAGOSHI HEREFORD COW

**BELL BRAE BORIS** BR BOBBI JO 004H ADMIRAL J222 **GLEN INNES K485** 

QUARTERMASTER Q117 EZ MATILDA 06G

**Lot 56A:** Purebred bull calf born 5/13/18 sired by ETC Cass FM29080. Sired by a Benjamine Ranch bull Prescott by Absolut. Daughter sells as lot 55.



ETC Cass, sire of several West End Farms calves, is sired by Androssan Orient, pictured above.



BCC Doc Holliday

# **EMBRYO PACKAGE**

**Consignor: Fanning Cattle Company** 

**57A:** 4 fullblood embryos BCC Doc Holliday FM2117 X Haymaker Nessie 179T FF13028 An exciting mating of some vintage American Aberdeen genetics with tremendous success in the early 2000s. Nessie's sire Brenton's Image was one of the first National Champion Bulls in 2001. Doc Holliday sired more class winners at the NAILE shows in the early 2000's than any

**Lot 57B:** 4 fullblood embryos BCC Doc Holliday FM2117 X Haymaker Minnie 44T FF13027. Minnie, an own daughter of the Australian Champion Transam used so successfully for years by Eric Craig, is out of a great daughter to Admiral J222, the foundation sire of