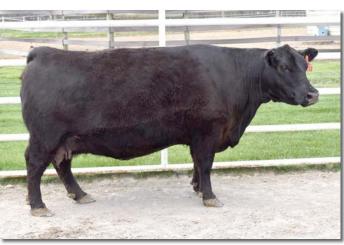

AmericanAberdeen.com

The average Angus cow weighs 1,400 lb If you want to make replacement heifers that will mature as 1.100 lb cows—without sacrificing muscle and shape—there's only one way to get there.