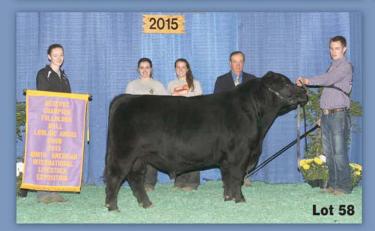

#### **UF TITANIUM 34A**

**Fullblood Bull** 

Color: Black **Consignor: University of Findlay** 

Tattoo: FIN34A AAA#: FM23153

BD: 9/6/13

BW: **60** 

URILA YASS Spring Creek Elite

COLOMBO PARK ZARZUELA

Selling the 2015 NAILE Senior Champion and Reserve Grand Champion. This deep, well composed Elite son combines the Australian greats Yass, Zarzuela and Alcina. Great bull and ready for heavy service. Titanium has been a herd sire for the last two breeding seasons and we have decided to give another discriminating breeder an opportunity to capture some of these elite genetics. Selling full possession and retaining AI and semen rights only for the semen we have left in our tank.

Lot 58