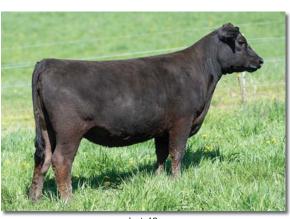

#### **NO CREEK MARQUEE 62D**

**Fullblood Bull** 

Color: Black

Tattoo: MEE62D AAA#: FM37069

BD: 5/22/16

Consignor: No Creek Livestock

BONANZAS BOXCAR 3Y NO CREEK CABOOSE 41B EZ JACEY 7Y

PCR SILVER DOLLAR WD ARIEL 2Z PECAN CREEK ARIEL

MCR OPINIONATED BONANZA LLC STARR **JACKAROO** EZ MISS DAISY 040S

BRAMBLETYE COMMANDER BLIGH BRAMBLETYE SILVER ARDROSSAN JAMBEROO LTL MEEKER

His dam produced the high seller in last year's Mideast Classic. He is a long bodied, powerfully well muscled herdsire prospect. He is ready for heavy service and looking great!

Lot 59