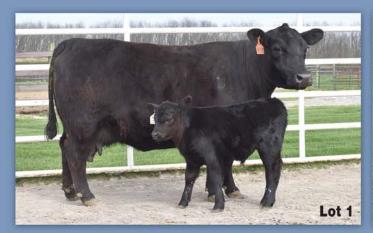

#### UF MISS TASHA 11T 01B

**Fullblood Bull Calf Pair** 

Color: Black

**Consignor: University of Findlay** 

Tattoo: FIN01B AAA#: FF23223

BD: 1/27/14

BW: 58

JACKAROO MRG RUSTY 16X SC VICTORIA S11 12J

COLOMBO PARK TANNHAUSER MONTE ALLEGRO ZELMA ALM WRANGLER 44H ALM DOT 12J

MONTE ALLEGRO ARTUSI SPRING CREEK TASHA COLOMBO PARK ALCINA

APPERTARRA RANDY ARDROSSAN DANA

COLOMBO PARK TANNHAUSER MUGGA SABRINA

Lot 1A: Fullblood bull calf FIN 18F born 4/9/18 BW: 65# sired by UF Bruiser 39C. What a special Rusty daughter of Spring Creek Tasha, the mother of UF Encore and a full sib to Spring Creek Tiara. She has a top notch bull calf by our Brenton's Best Bruiser son.

Lot 1