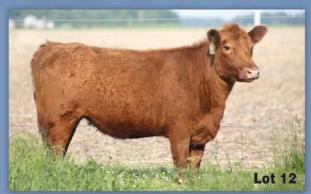

### WBA KARA

Tattoo: WBA13D AAA#: FF31442 Color: Red

BD: 4/17/16

**Bred Fullblood Heifer** 

Consignor: A & W Cattle

B & B'S RED ROCKY B & B'S RED ROCKY II LAZY G RED GEM

VITULUS RED BARON BAR J BROOK 9W5 LAZY G RED BY DESIGN LAZY G JEWEL

**GRR MOTOMOTO GRR ROXIE GRR MARINA** 

VITULUS AWESOME RED LAZY G TANIA

MURRUMBONG LGL BLUEY

LTL KEOTA

Interesting pedigree in this quality, feminine, clean fronted, well extended bred red fullblood heifer. She was AI bred to Red Rewind FM22516 on 10/13/17.

Lot 12