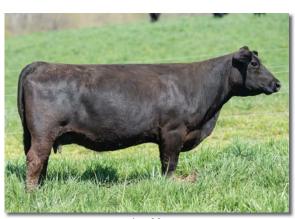

#### **OVF AUDREY HANK**

**Bred Purebred Cow** 

Tattoo: OVFY22Z AAA#: PF29337 Color: Black BD: 6/15/12 Consignor: O'Bannon Valley Farm

DCB HANK CC PHIL A 3823 ALM GRACE 123H

CC PHIL A 3823 OVF ALICE HANK OVF ANNA HANK MIDSHIPMAN M206 BRAMBLETYE CRACKLIN' ROSIE ADMIRAL II L035

BRAMBLETYE GERALDINE II

DCB HANK ALM GRACE 123H CC PHIL A 3823 OVF DR COW ANGELA

Pasture exposed to BMF Red Rocky's Quest MM32847 12/9/17 - 3/15/18. Look at the depth and balance. These Phil cows are real nice.

Lot 25

Lot 26