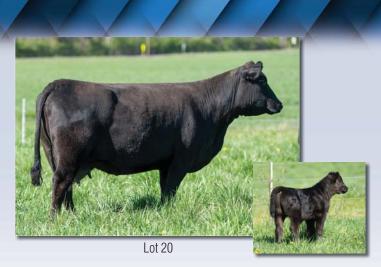

Mideast Classic Aberdeen Sale | 5

20

#### **OVF GEORGIANNA DOC**

Halfblood Cow & 3/4 Bull Calf 694 BD: 6/13/13

Color: Black Tattoo: OVFY34A AAA#: MF25694
Consignor: O'Bannon Valley Farm

BCC DOC HOLLIDAY 04P
J & K DOC BAKER 22X

**ALM FIDELITY 65J** 

| KINTYRE DUNDEE | KINTYRE MELROSE ABBEY | BRAMBLETYE ARUNTA | MUGGA FIDELITY F338

**OVF DR/MG COW Y10** 

**Lot 20A:** 3/4 bull calf OVFW81F born 4/17/18 sired by CC Empire FM12065 BW: 68#. You'll surely like the way these Doc Baker cows are made. She's long, thick yet fancy.