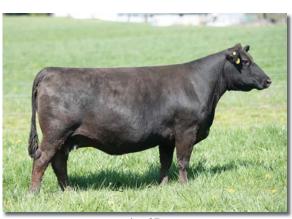

#### OVF APRIL SPRING

**Bred Purebred Cow** 

Color: Black

Tattoo: OVFB50C AAA#: PF29467

BD: 4/6/15

Consignor: O'Bannon Valley Farm

SPRING CREEK UNION WD SOUTHERN MAN 1Z VITULUS ATTITUDE

MONTE ALLEGRO ARTUSI COLOMBO PARK ALCINA VITULUS WINNER SANTE FE SUNRISE

CC PHIL A 3823 OVF AUDREY HANK OVF ALICE HANK

DCB HANK ALM GRACE 123H CC PHIL A 3823 OVF ANNA HANK

Pasture exposed to BMF Red Rocky's Quest MM32847 12/9/17 - 3/15/18. Look at the near picture perfect udder in this young purebred cow.

Lot 29