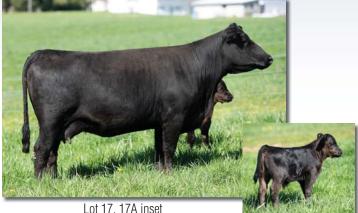

KINTYRE MELROSE ABBEY BRAMBLETYE ARUNTA MUGGA FIDELITY F338

**OVF DR COW Y101** 

Lot 17A: Halfblood bull calf OVFW80F born 4/29/18 sired by BMF Red Rocky's Quest BW: 64#. Wow - what a fancy halfblood Moderator pair.

Lot 17, 17A inset