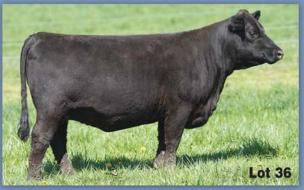

### **OVF CELIA SPRING**

**Bred Purebred Heifer** 

BD: 4/6/16

Tattoo: OVFB60D AAA#: PF29472 color: Black Consignor: O'Bannon Valley Farm

SPRING CREEK UNION WD SOUTHERN MAN 1Z VITULUS ATTITUDE

MONTE ALLEGRO ARTUSI COLOMBO PARK ALCINA VITULUS WINNER SANTE FE SUNRISE

J & K DOC BAKER 22X OVF CECI DOC **OVF CATHERINE HANK** 

DCC DOCK HOLLIDAY 04P ALM FIDELITY 65J CC PHIL A 3823 OVF SUSIE HANK

Nice, deep and easy fleshing, this is another Southern Man daughter that traces to a Doc Hollliday base. Pasture exposed to BMF Red Rocky's Quest MM32847 12/9/17 -3/15/18.

Lot 36