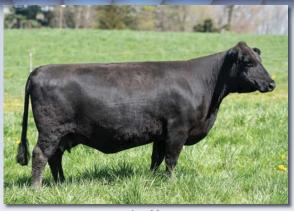

# 30

#### **OVF JUNE SPRING**

**Bred 3/4 Cow** 

Color: Black Consignor: O'Bannon Valley Farm

Tattoo: OVFB52C AAA#: MF28625

BD: 6/5/15

SPRING CREEK UNION **WD SOUTHERN MAN 1Z** VITULUS ATTITUDE

MONTE ALLEGRO ARTUSI COLOMBO PARK ALCINA VITULUS WINNER SANTE FE SUNRISE

CC PHIL A 3823 OVF JANINE HANK

DCB HANK

OVF DR COW JOSEPHINE

ALM GRACE 123H

Pasture exposed to BMF Red Rocky's Quest MM32847 12/9/17 - 3/15/18. Her sire has one of the best outcross pedigrees out there!

Lot 30