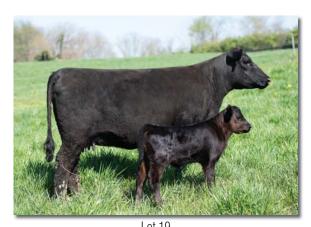

M206

**CC PHIL A 3823** 

BRAMBLETYE CRACKLIN' ROSIE

ALM GRACE 123H

ADMIRAL II L035 BRAMBLETYE GERALDINE II

**OVF DR/MG COW Y10** 



Lot 18

Lot 18A: Halfblood heifer calf OVFB82F born 4/29/18 sired by BMF Red Rocky's Quest BW: 48#. She's clean made and has a black, red carrier heifer calf.



### **OVF JUDY SPRING**

3/4 Cow & 5/8 Heifer Calf

Color: Black Consignor: O'Bannon Valley Farm

Tattoo: OVFB61D AAA#: MF29473 BD: 4/13/16

SPRING CREEK UNION WD SOUTHERN MAN 1Z

MONTE ALLEGRO ARTUSI COLOMBO PARK ALCINA VITULUS WINNER

VITULUS ATTITUDE

SANTE FE SUNRISE

CC PHIL A 3823 OVF JANINE HANK OVF DR COW JOSEPHINE DCB HANK ALM GRACE 123H

**Lot 19A:** 5/8 heifer calf OVFB80F born 4/21/18 sired by BMF Red Rocky's Quest BW: 58#. This is a super sweet young pair, feminine and attractive!



Mideast Classic Aberdeen Sale | 5

20

#### **OVF GEORGIANNA DOC**

Halfblood Cow & 3/4 Bull Calf 694 BD: 6/13/13

Color: Black Tattoo: OVFY34A AAA#: MF25694
Consignor: O'Bannon Valley Farm

BCC DOC HOLLIDAY 04P
J & K DOC BAKER 22X

**ALM FIDELITY 65J** 

| KINTYRE DUNDEE | KINTYRE MELROSE ABBEY | BRAMBLETYE ARUNTA | MUGGA FIDELITY F338

**OVF DR/MG COW Y10** 

**Lot 20A:** 3/4 bull calf OVFW81F born 4/17/18 sired by CC Empire FM12065 BW: 68#. You'll surely like the way these Doc Baker cows are made. She's long, thick yet fancy.





#### **OVF JOY DOC**

3/4 Cow Purebred & Heifer Calf 28621 BD: 5/8/13

Color: Black Tattoo: OVFY32A AAA#: MF28621
Consignor: O'Bannon Valley Farm

BCC DOC HOLLIDAY 04P

J & K DOC BAKER 22X

ALM FIDELITY 65J

KINTYRE MELROSE ABBEY
BRAMBLETYE ARUNTA
MUGGA FIDE