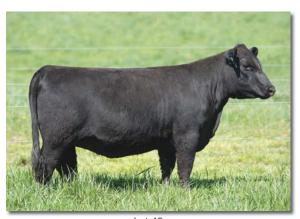

#### **UF TITANIUM 34A**

**Fullblood Bull** 

Color: Black **Consignor: University of Findlay** 

Tattoo: FIN34A AAA#: FM23153

BD: 9/6/13

BW: **60** 

URILA YASS Spring Creek Elite

COLOMBO PARK ZARZUELA

COLOMBO PARK TANNHAUSER COLOMBO PARK ALCINA MUGGA SABRINA

ARDROSSAN RICHMOND **GLEN INNES N361** COLOMBO PARK XERXES KEIMOI WOLLONDILLY ROSE

THE GLEBE WOODSTOCK **AVONSLEIGH JEWEL** KEIMOI BLACK APOLLO MUGGA QUEAN

Selling the 2015 NAILE Senior Champion and Reserve Grand Champion. This deep, well composed Elite son combines the Australian greats Yass, Zarzuela and Alcina. Great bull and ready for heavy service. Titanium has been a herd sire for the last two breeding seasons and we have decided to give another discriminating breeder an opportunity to capture some of these elite genetics. Selling full possession and retaining AI and semen rights only for the semen we have left in our tank.

Lot 58