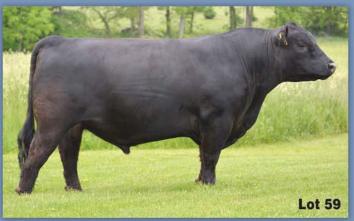

#### **NO CREEK MARQUEE 62D**

**Fullblood Bull** 

Color: Black

Tattoo: MEE62D AAA#: FM37069

BD: 5/22/16

Consignor: No Creek Livestock

BONANZAS BOXCAR 3Y NO CREEK CABOOSE 41B EZ JACEY 7Y

PCR SILVER DOLLAR WD ARIEL 2Z PECAN CREEK ARIEL

MCR OPINIONATED BONANZA LLC STARR **JACKAROO** EZ MISS DAISY 040S

BRAMBLETYE COMMANDER BLIGH BRAMBLETYE SILVER ARDROSSAN JAMBEROO LTL MEEKER

His dam produced the high seller in last year's Mideast Classic. He is a long bodied, powerfully well muscled herdsire prospect. He is ready for heavy service and looking great!

Lot 59