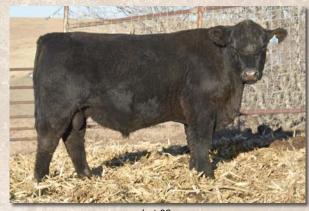

**Halfblood Bull** 

3/4 Bull

**Fullblood Bull** 

Color: Black Tattoo: EZ188D Consignor: Effertz EZ Ranch

COMMANDER BLIGH N076 EZ COMMANDO 51X BRAMBLETYE AMICABLE J152

**KEYS PROVOST 208W** 

Y10 SA X ANG MISS KEY PATIENCE 182T Reg. #: MM35655 BD: 5/25/16 P/H/S: P BW: 70 **COMMANDER K162** 

> **BRAMBLETYE FELICITY J167** TRANGIE F069 **TRANGIE F153**

OCC PROVOST 737P BY OCC EMBLAZON

MISS KEY CASINO 137P **KEYS WILSON 7R** 

MISS KEY PATIENCE 6R

This very good looking late May coming two year old is long bodied and well built with a stout hind leg. His dam is a Salers X Angus female sired by a son of the OCC bull Emblazon 854E. He will sire attractive calves and calve like a dream on first-calf heifers.

Lot 62