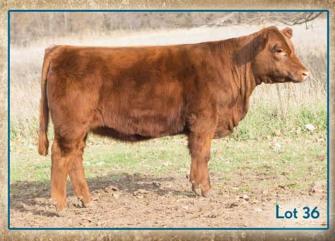

### 36 KV MISS DEMEANOR 706E

**Open Halfblood Heifer** 

Color: Red Tattoo: 706E Consignor: TLC Farms

VITULUS Y-R VITULUS BRANDED RED CAMDON RUBY

DRAKE DISCOVERY **REED MISS DEMEANOR (SIMM)** RS MISS BEHAVIN 27M

**GOAN MACQUARIE II** 

Reg. #: MF35423 BD: 3/7/17 P/H/S: P BW: 38

**GOAN JEWEL LADY GOAN WANDOO II GOAN BLACK OPAL** 

G & L AVALANCHE 149F DRAKE SCREAM NICHOLS BLK DESTINY D12 WBF COW G674

Here you go – cow power! This Moderator female by the proven Branded Red is soggy middled and soft made with the structural build to be an asset to anyone's operation. Don't miss this powerful red heifer on sale day!

Lot 36