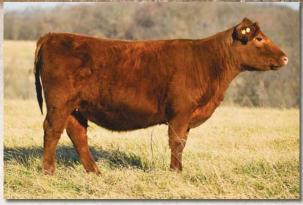

### LA GARNET 36E

Color: Red

Tattoo: LA36E

Reg. #: FF33008 BD: 4/23/17 P/H/S: P BW: 40

**Open Fullblood Heifer** 

Consignor: Grassfed Aberdeen

MURRUMBONG LGL BLUEY MA CARDINAL 70U BESS' PRIDE

LAZY G RED BY DESIGN LAZY G RED SAPPHIRE LAZY G AVA

GOAN WANDOO II **GOAN BLACK OPAL** LB DUKE 44J

ALM BESS 102H MURRUMBONG LGL BLUEY

**GOAN BLACK OPAL** MURRUMBONG LGL BLUEY TOP OF THE RANGE TAHLIA

This spectacular Cardinal heifer out of the Grand Champion Fullblood Cow/Calf Pair at the American Royal is really special. She's big bodied, balanced and beefy, yet, like her outstanding mother lot 3, she's feminine and straight lined. Very nice!