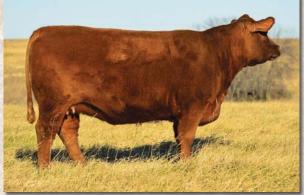

### LA SAPPHIRE'S RUBY

Tattoo: LA18A

Reg. #: FF21694 BD: 11/26/13 P/H/S: P BW: 44

Consignor: Grassfed Aberdeen

MURRUMBONG LGL BLUEY MA CARDINAL 70U BESS' PRIDE

LAZY G RED BY DESIGN LAZY G RED SAPPHIRE LAZY G AVA

GOAN WANDOO II GOAN BLACK OPAL LB DUKE 44J ALM BESS 102H

MURRUMBONG LGL BLUEY **GOAN BLACK OPAL** MURRUMBONG LGL BLUEY TOP OF THE RANGE TAHLIA

Here's another powerful red fullblood Cardinal daughter out of Red Sapphire. She's big barrelled with above average size, stout made and easy fleshing. She was the champion Houston cow/calf pair in 2017. She's bred to Red Rewind FM22516 and due in mid February.