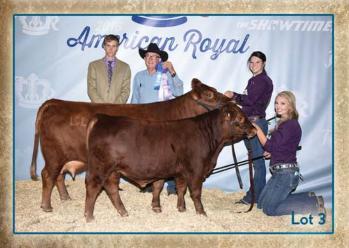

### LA GARNET 36E

Color: Red

Tattoo: LA36E

Reg. #: FF33008 BD: 4/23/17 P/H/S: P BW: 40

**Open Fullblood Heifer** 

Consignor: Grassfed Aberdeen

MURRUMBONG LGL BLUEY MA CARDINAL 70U BESS' PRIDE

LAZY G RED BY DESIGN LAZY G RED SAPPHIRE LAZY G AVA

GOAN WANDOO II **GOAN BLACK OPAL** LB DUKE 44J

ALM BESS 102H MURRUMBONG LGL BLUEY

**GOAN BLACK OPAL** MURRUMBONG LGL BLUEY TOP OF THE RANGE TAHLIA

This spectacular Cardinal heifer out of the Grand Champion Fullblood Cow/Calf Pair at the American Royal is really special. She's big bodied, balanced and beefy, yet, like her outstanding mother lot 3, she's feminine and straight lined. Very nice!

Lot 1