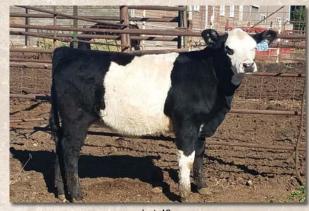

**Open Halfblood Heifer** 

Consignor: Effertz EZ Ranch

**BDC DALE JUNIOR RZ HARVESTER RZ3X** BELTED GALLOWAY

LAZY G JOHNNIE WALKER **4 SKORS BEAUTIMUS B913** SIMMENTAL X

Color: Belted BWF Tattoo: EZ175E Reg. #: MF35656 BD: 5/14/17 P/H/S: P BW: 57

DALE THE INTIMIDATOR #3 BHL BELVA 1R

MURRUMBONG LGL BLUEY SC BROOK 118M 102H

Calico is one of the most colorful heifers you'll find, if you count black and white as a color! She's got style and chrome and a beautiful black white faced dam, now in the Dave Shetler herd.

Lot 42