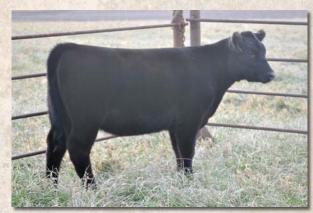

### RED MS NATALIE

**Bred Fullblood Cow** 

Color: Red

Tattoo: RED18C

Reg. #: FF28415 BD: 8/9/15 P/H/S: P

Consignor: Grassfed Aberdeen

LAZY G RED LABEL **TRUE GENE** RED

EBC NORTH DAKOTA RED 610WX

SMOKEY MTN AWESOME **RED MS PRECISION EBC NORTH DAKOTA RED 610WX** 

MURRUMBONG LGL BLUEY SC BROOK 118M 102H VITULUS AWESOME RED ALM BESS 102H

LB DUSTY 151L **BCC MISS KITTY 07P** VITULUS AWESOME RED ALM BESS 102H

Red Natalie is a very well built two year old red fullblood due for an early March calf by MA Cardinal. This is a great selection of red fullbloods.

Lot 4