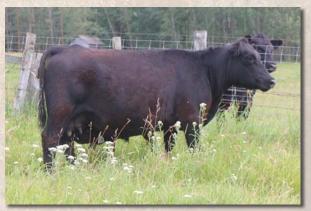

### LA GARNET 36E

Color: Red

Tattoo: LA36E

Reg. #: FF33008 BD: 4/23/17 P/H/S: P BW: 40

**Open Fullblood Heifer** 

Consignor: Grassfed Aberdeen

MURRUMBONG LGL BLUEY MA CARDINAL 70U BESS' PRIDE

LAZY G RED BY DESIGN LAZY G RED SAPPHIRE LAZY G AVA

GOAN WANDOO II **GOAN BLACK OPAL** LB DUKE 44J

ALM BESS 102H MURRUMBONG LGL BLUEY

**GOAN BLACK OPAL** MURRUMBONG LGL BLUEY TOP OF THE RANGE TAHLIA

This spectacular Cardinal heifer out of the Grand Champion Fullblood Cow/Calf Pair at the American Royal is really special. She's big bodied, balanced and beefy, yet, like her outstanding mother lot 3, she's feminine and straight lined. Very nice!

Lot 1