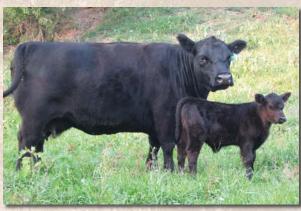

### LAZY G RED SAPPHIRE

**Bred Fullblood Cow** 

**Bred Fullblood Cow** 

Color: Red

Tattoo: LGL4X22 Reg. #: FF12185 BD: 4/26/10 P/H/S: P BW: 49

Consignor: Grassfed Aberdeen

MURRUMBONG LGL BLUEY LAZY G RED BY DESIGN GOAN BLACK OPAL

MURRUMBONG LGL BLUEY LAZY G AVA TOP OF THE RANGE TAHLIA

GOAN WANDOO II **GOAN BLACK OPAL** 

TRANGIE M377

**TRANGIE L109** 

GOAN WANDOO II **GOAN BLACK OPAL** 

GOAN WANDOO II TOP OF THE RANGE TARA

Lazy G Sapphire is a tremendous breeding piece for the most discriminating red fullblood breeder. Each of her previous calves are excellent individuals. She was the first grassfed entry to win grand champion cow/calf pair at the American Royal in over 40 years! If you are looking for an outstanding red fullblood donor, set your satchel down here. She due for a fall calf by Red Rewind FM22516.