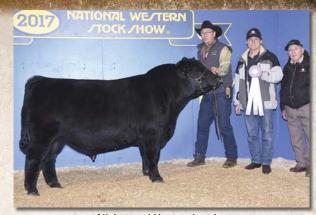

to the great TBJ General Lee FM32855 from June 15 – October 30.



What a nice set of two year old Thor daughters, all bred to All Jammed Up for spring calves. Her dam is also sired by the Greg son Curious 3T.



Lot 22

# 23 ALTA ANGELINA BIL 33C

**Bred Fullblood Cow** 

Tattoo: BIL33C Consignor: Big Island

ALTA AVENGER BIL 9U ALTA THOR BIL 12A TWA ALLIE 2U

**BM CURIOUS 3T BM ANGEL 1Y BM DAZZLE 13U** 

ARDROSSAN RICHMOND ALTA TASHA BIL 9K

Reg. #: CAN 1022 BD: 6/14/15 P/H/S: P BW: 54

CHET

JANS SHELLY 2S

**GREG MLP 3G BM CARALENA 3K** JKL JACKSON 15P

JANS NOLA 1N

Another great two year old stout made Thor daughter whose dam traces to the great Greg. Sherman and Rocky breeding. She should also nick great with the long bodied, powerful All Jammed Up FM25991 for a great spring calf.



All Jammed Up, service sire

# **ALTA GENEVA BIL 36C**

**Bred Fullblood Cow** 

Color: Black Tattoo: BIL36C Consignor: Big Island

ALTA AVENGER BIL 9U ALTA THOR BIL 12A TWA ALLIE 2U

GTL MR. MUSCLE U03 BM GOING PLACES 19Y VALLEY PARK MELISSA Reg. #: CAN1028 BD: 5/24/15 P/H/S: P BW: 54 ARDROSSAN RICHMOND

> ALTA TASHA BIL 9K CHET

**JANS SHELLY 2S** 

**KOTINGA PIPA** 

**AVONSLEIGH JULIUS** KIMBOLTON HARMONY **BRAMBLETYE SNOTTY** 

Here's a nice two year old Thor daughter that is big bodied, deep ribbed and stout out of the Mr. Muscle cow. She should have a great All Jammed Up FM25991 calf this spring.

# ALTA LILAH BIL 102B

**Fullblood Recipient** 

Tattoo: BIL102B Reg. #: FF31941 BD: 6/1/14 P/H/S: P Color: Black Consignor: Big Island

BRAMBLETYE UNION PACIFIC CRAZY TRAIN EZ FANCY PAN