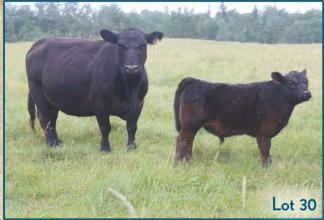

# 30 BM LITTLE ONE 21Y

**Bred Fullblood Cow** 

Reg. #: CAN597 BD: 5/31/11 P/H/S: P BW: 36

Tattoo: BM21Y Color: Black Consignor: Big Island

**GREG MLP 3G BM CURIOUS 3T BM CARALENA 3K** 

JKL JACKSON 15P BM WILD THING 25W VALLEY PARK MELISSA PALMDALE DUKE K237 MUGGA CALLISTO

Lot 29

Lot 30