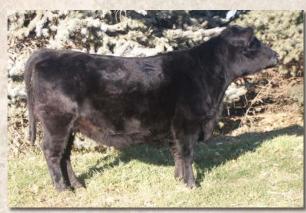

### LA GARNET 36E

Color: Red

Tattoo: LA36E

Reg. #: FF33008 BD: 4/23/17 P/H/S: P BW: 40

**Open Fullblood Heifer** 

Consignor: Grassfed Aberdeen

MURRUMBONG LGL BLUEY MA CARDINAL 70U BESS' PRIDE

LAZY G RED BY DESIGN LAZY G RED SAPPHIRE LAZY G AVA

GOAN WANDOO II **GOAN BLACK OPAL** LB DUKE 44J

ALM BESS 102H MURRUMBONG LGL BLUEY

**GOAN BLACK OPAL** MURRUMBONG LGL BLUEY TOP OF THE RANGE TAHLIA

This spectacular Cardinal heifer out of the Grand Champion Fullblood Cow/Calf Pair at the American Royal is really special. She's big bodied, balanced and beefy, yet, like her outstanding mother lot 3, she's feminine and straight lined. Very nice!

Lot 1