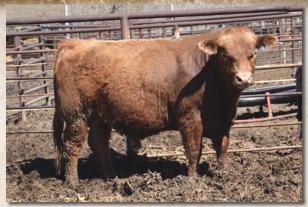

**Halfblood Bull** 

3/4 Bull

**Fullblood Bull** 

Color: Black Tattoo: EZ188D Consignor: Effertz EZ Ranch

COMMANDER BLIGH N076 EZ COMMANDO 51X BRAMBLETYE AMICABLE J152

**KEYS PROVOST 208W** 

Y10 SA X ANG MISS KEY PATIENCE 182T Reg. #: MM35655 BD: 5/25/16 P/H/S: P BW: 70 **COMMANDER K162** 

> **BRAMBLETYE FELICITY J167** TRANGIE F069 **TRANGIE F153**

OCC PROVOST 737P BY OCC EMBLAZON

MISS KEY CASINO 137P **KEYS WILSON 7R** 

MISS KEY PATIENCE 6R

This very good looking late May coming two year old is long bodied and well built with a stout hind leg. His dam is a Salers X Angus female sired by a son of the OCC bull Emblazon 854E. He will sire attractive calves and calve like a dream on first-calf heifers.

Lot 62