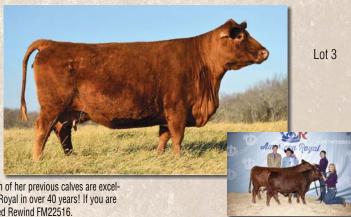

### LAZY G RED SAPPHIRE

**Bred Fullblood Cow** 

**Bred Fullblood Cow** 

Color: Red

Tattoo: LGL4X22 Reg. #: FF12185 BD: 4/26/10 P/H/S: P BW: 49

Consignor: Grassfed Aberdeen

MURRUMBONG LGL BLUEY LAZY G RED BY DESIGN GOAN BLACK OPAL

MURRUMBONG LGL BLUEY LAZY G AVA TOP OF THE RANGE TAHLIA

GOAN WANDOO II **GOAN BLACK OPAL** 

TRANGIE M377

**TRANGIE L109** 

GOAN WANDOO II **GOAN BLACK OPAL** 

GOAN WANDOO II TOP OF THE RANGE TARA

Lazy G Sapphire is a tremendous breeding piece for the most discriminating red fullblood breeder. Each of her previous calves are excellent individuals. She was the first grassfed entry to win grand champion cow/calf pair at the American Royal in over 40 years! If you are looking for an outstanding red fullblood donor, set your satchel down here. She due for a fall calf by Red Rewind FM22516.