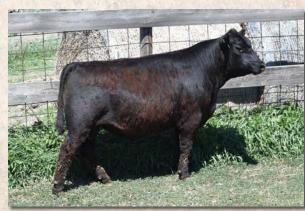

# Alexis Gatewood, Great Lakes Cattle Co.

### 44 EZ RED BARONESS II 122X

**Bred Halfblood Cow** 

Color: Red Tattoo: EZ12
Consignor: Alexis Gatewood

BAR J REDBONE 01P BAR J RED BARON S63 BAR J PATTY 9071

QUARTERMASTER Q117 EZ MISS QUARTERMASTER 138L CHAROLAIS COW BAR J BRUTUS L150
BAR J BABE M227
ALM PAYDAY 51H
ANGUS COW
MIDSHIPMAN M206
BRAMBLETYE FELICITY J167

Reg. #: XF12648 BD: 4/13/10 P/H/S: P BW: 51

This cow has been a solid producer. Lexy has decided to reduce cow numbers as she is now in college thus the reason this cow is for sale. Red is in the prime of her productive life with many great years ahead of her. She is bred to GAT Yoda FM18107 and her daughter sells as lot 45.