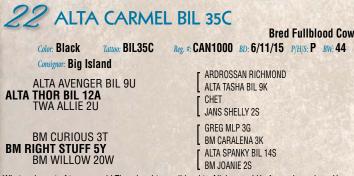

# 23 ALTA ANGELINA BIL 33C

**Bred Fullblood Cow** 

Tattoo: BIL33C Consignor: Big Island

ALTA AVENGER BIL 9U ALTA THOR BIL 12A TWA ALLIE 2U

**BM CURIOUS 3T BM ANGEL 1Y BM DAZZLE 13U** 

ARDROSSAN RICHMOND ALTA TASHA BIL 9K

Reg. #: CAN 1022 BD: 6/14/15 P/H/S: P BW: 54

CHET

JANS SHELLY 2S

**GREG MLP 3G BM CARALENA 3K** JKL JACKSON 15P

JANS NOLA 1N

Another great two year old stout made Thor daughter whose dam traces to the great Greg. Sherman and Rocky breeding. She should also nick great with the long bodied, powerful All Jammed Up FM25991 for a great spring calf.