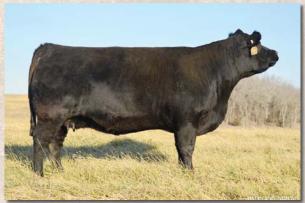

### LA SAPPHIRE'S RUBY

Tattoo: LA18A

Reg. #: FF21694 BD: 11/26/13 P/H/S: P BW: 44

Consignor: Grassfed Aberdeen

MURRUMBONG LGL BLUEY MA CARDINAL 70U BESS' PRIDE

LAZY G RED BY DESIGN LAZY G RED SAPPHIRE LAZY G AVA

GOAN WANDOO II GOAN BLACK OPAL LB DUKE 44J ALM BESS 102H

MURRUMBONG LGL BLUEY **GOAN BLACK OPAL** MURRUMBONG LGL BLUEY TOP OF THE RANGE TAHLIA

Here's another powerful red fullblood Cardinal daughter out of Red Sapphire. She's big barrelled with above average size, stout made and easy fleshing. She was the champion Houston cow/calf pair in 2017. She's bred to Red Rewind FM22516 and due in mid February.

Lot 2