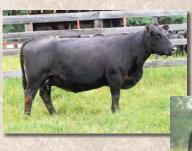

### LAZY G RED SAPPHIRE

**Bred Fullblood Cow** 

**Bred Fullblood Cow** 

Color: Red

Tattoo: LGL4X22 Reg. #: FF12185 BD: 4/26/10 P/H/S: P BW: 49

Consignor: Grassfed Aberdeen

MURRUMBONG LGL BLUEY LAZY G RED BY DESIGN GOAN BLACK OPAL

MURRUMBONG LGL BLUEY LAZY G AVA TOP OF THE RANGE TAHLIA

GOAN WANDOO II **GOAN BLACK OPAL** 

TRANGIE M377

**TRANGIE L109** 

GOAN WANDOO II **GOAN BLACK OPAL** 

GOAN WANDOO II TOP OF THE RANGE TARA

Lazy G Sapphire is a tremendous breeding piece for the most discriminating red fullblood breeder. Each of her previous calves are excellent individuals. She was the first grassfed entry to win grand champion cow/calf pair at the American Royal in over 40 years! If you are looking for an outstanding red fullblood donor, set your satchel down here. She due for a fall calf by Red Rewind FM22516.