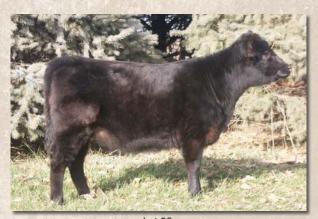

### LA SAPPHIRE'S RUBY

Tattoo: LA18A

Reg. #: FF21694 BD: 11/26/13 P/H/S: P BW: 44

Consignor: Grassfed Aberdeen

MURRUMBONG LGL BLUEY MA CARDINAL 70U BESS' PRIDE

LAZY G RED BY DESIGN LAZY G RED SAPPHIRE LAZY G AVA

GOAN WANDOO II GOAN BLACK OPAL LB DUKE 44J ALM BESS 102H

MURRUMBONG LGL BLUEY **GOAN BLACK OPAL** MURRUMBONG LGL BLUEY TOP OF THE RANGE TAHLIA

Here's another powerful red fullblood Cardinal daughter out of Red Sapphire. She's big barrelled with above average size, stout made and easy fleshing. She was the champion Houston cow/calf pair in 2017. She's bred to Red Rewind FM22516 and due in mid February.

Lot 2