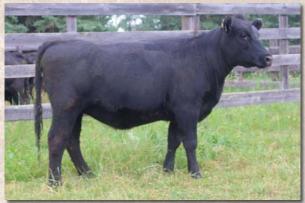

# **BM RIGHT STUFF 5Y**

**Bred Fullblood Cow** Reg. #: CAN 596 BD: 3/25/11 P/H/S: P BW: 46

Consignor: Big Island

**GREG MLP 3G** BM CURIOUS 3T BM CARALENA 3K

ALTA SPANKY BIL 14S **BM WILLOW 20W BM JOANIE 2S** 

PALMDALE DUKE K237 MUGGA CALLISTO

**BRAMBLETYE QUARTERMASTER Q117** BM 3G LADY

ZEUS SCR 47J ALTA MAY BIL 14K

**BM SHORTY 6L** BM STAR 1N

5Y is an upheaded, straight topped, capacious fullblood Greg granddaughter that should really click with All Jammed Up for a great spring calf.