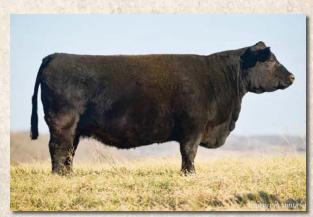

### RED MS NATALIE

**Bred Fullblood Cow** 

Color: Red

Tattoo: RED18C

Reg. #: FF28415 BD: 8/9/15 P/H/S: P

Consignor: Grassfed Aberdeen

LAZY G RED LABEL **TRUE GENE** RED

EBC NORTH DAKOTA RED 610WX

Red Natalie is a very well built two year old red fullblood due for an early March calf by MA Cardinal. This is a great selection of red fullbloods.

Lot 4