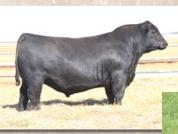

**Halfblood Bull** 

3/4 Bull

**Fullblood Bull** 

Color: Black Tattoo: EZ188D Consignor: Effertz EZ Ranch

COMMANDER BLIGH N076 EZ COMMANDO 51X BRAMBLETYE AMICABLE J152

**KEYS PROVOST 208W** 

Y10 SA X ANG MISS KEY PATIENCE 182T Reg. #: MM35655 BD: 5/25/16 P/H/S: P BW: 70 **COMMANDER K162** 

> **BRAMBLETYE FELICITY J167** TRANGIE F069 **TRANGIE F153**

OCC PROVOST 737P BY OCC EMBLAZON

MISS KEY CASINO 137P **KEYS WILSON 7R** 

MISS KEY PATIENCE 6R

This very good looking late May coming two year old is long bodied and well built with a stout hind leg. His dam is a Salers X Angus female sired by a son of the OCC bull Emblazon 854E. He will sire attractive calves and calve like a dream on first-calf heifers.

Lot 62