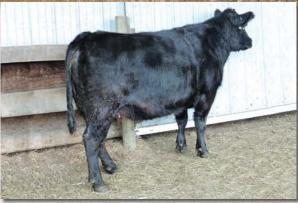

### **ROKEBY TESSIE**

**Bred Fullblood Heifer** 

Color: Black Tattoo: MGSD2 Reg. #: FF29456 BD: 3/9/16 P/H/S: P Consignor: Mary and Gene Steinhausen

GTL WYLIE W08 ROKEBY CURLY EZ SARA LEE 37W

BLACKLABEL

KBW UNITY

BAR J NADINE 9J32 3N57

ARDROSSAN JAMBEROO WILDE'S MORAY 41 BAR J SULTAN 6S96 ALM LOUISA 13L

BUZZ
BAR J NELLIE 7G1 2M19
BRAMBLETYE TEQUILA
BAR J NADINE 9J32

Tessie is a March yearling daughter of lot 18 out of a grandson of Jamberoo and Bar J Sultan. She is exposed to TBJ General Lee FM32855 from June 15 – October 30. General Lee's sire Preeminent has sired two heifers and they've sold for \$8500 and \$7000.