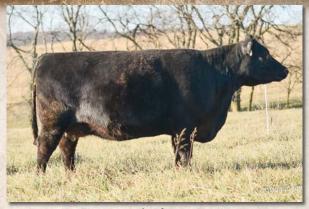

### LAZY G RED SAPPHIRE

**Bred Fullblood Cow** 

**Bred Fullblood Cow** 

Color: Red

Tattoo: LGL4X22 Reg. #: FF12185 BD: 4/26/10 P/H/S: P BW: 49

Consignor: Grassfed Aberdeen

MURRUMBONG LGL BLUEY LAZY G RED BY DESIGN GOAN BLACK OPAL

MURRUMBONG LGL BLUEY LAZY G AVA TOP OF THE RANGE TAHLIA

GOAN WANDOO II **GOAN BLACK OPAL** 

TRANGIE M377

**TRANGIE L109** 

GOAN WANDOO II **GOAN BLACK OPAL** 

GOAN WANDOO II TOP OF THE RANGE TARA

Lazy G Sapphire is a tremendous breeding piece for the most discriminating red fullblood breeder. Each of her previous calves are excellent individuals. She was the first grassfed entry to win grand champion cow/calf pair at the American Royal in over 40 years! If you are looking for an outstanding red fullblood donor, set your satchel down here. She due for a fall calf by Red Rewind FM22516.