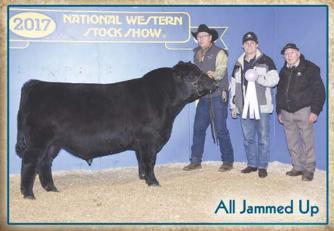

Reg. #: CAN 1022 BD: 6/14/15 P/H/S: P BW: 54

CHET

JANS SHELLY 2S

**GREG MLP 3G BM CARALENA 3K** JKL JACKSON 15P

JANS NOLA 1N

Another great two year old stout made Thor daughter whose dam traces to the great Greg. Sherman and Rocky breeding. She should also nick great with the long bodied, powerful All Jammed Up FM25991 for a great spring calf.

All Jammed Up, service sire