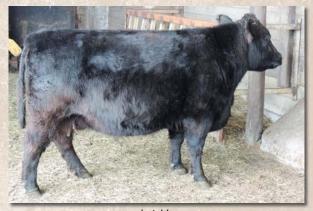

### BAR J FROSTY 4P56-2Z14

**Bred Fullblood Cow** 

Open Fullblood Heifer

Tattoo: BJR2Z14 Reg. #: FF17945 BD: 4/16/12 P/H/S: P BW: 36

Consignor: Bar J Ranch

BUZZ BLACKLABEL

BAR J NELLIE 7G1 2M19

BAR J PONDEROSA OK13 BAR J FROSTY 7G8-4P56 **BAR J FROSTY 7G8** 

BRAMBLETYE PERFECTION II H002

BRAMBLETYE TEQUILA

BAR J NELLIE 7G1

**NEVADA NO60** 

**BAR J NELLIE 7G1** 

**GOAN MESSMATE P012** 

**GLEN INNES E361** 

Arguably the best female we've ever produced is the granddam of this cow. Bar J Nellie 7G1-2M19 was selected 2004 National Champion and produced Blacklabel - excellent Nellie pedigree here. She is bred to Bar J Flint FM24599, exposed from June 28 - September 28.

Lot 11