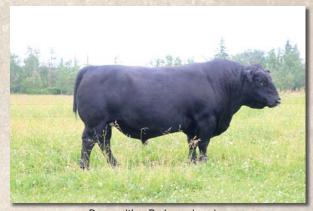

301 and out of Legend's dam Alta Abigail BIL 32U FF12739 that was implanted on May 19, due shortly after the sale. Her dam, Alta Dolly 2T was a Canadian National Champion.

# 26' ALTA CARMELINA BIL 11B

**Bred Fullblood Cow** 

Color: Black Tattoo: BIL11B

Reg. #: FF28211 BD: 6/9/14 P/H/S: P

Consignor: Big Island

BRAMBLETYE UNION PACIFIC MCR CRAZY TRAIN EZ FANCY PANTS 12R

ALTA RASCAL BIL 14P **TWA ANGEL 1U** GJH LOLITA NITE BYERYE 1R

ATHANLEE HERMAN BRAMBLETYE TARA IV

BRAMBLETYE UTAH **BRAMBLETYE W332** 

APOLLO SCR 43J ALTA MAY BIL 14K MIDNITE 4N GJH REBECCA 1L

ALTA LOUISE BIL 5K

Carmelina is a young Crazy Train daughter out of the TWA Angel cow. She's smooth made and feminine and sells bred for a spring calf by the black red carrier Alta Premonition Red from July 12 - October 4.



Premonition Red. service sire

### 27 ALTA JAMANDIE BIL 205Z **Bred Fullblood Cow** Tattoo: BIL205Z Reg. #: CAN713 BD: 5/20/12 P/H/S: P BW: 52 Color: Black Consignor: Big Island **BROKEN ARROW NERO** ARDROSSAN NERON ARDROSSAN DELVENE ADROSSAN JAMBEROO ARDROSSAN NARDIA MINIKIN QUINTUS ARDROSSAN CARLA TRANGIE M214 **ZEUS SCR 47J GLENFIDDICH AMY ALTA MANDIE BIL 105R** TITUS SCR 44J ALTA MARIE BIL 5N

Check out this Jamberoo daughter of the Mandie cow by Zeus. She's feminine and made right and sells bred to the black red carrier bull Alta Premonition Red FM331129 by Demolition and due for a spring calf.



Lot 27

# **BM RIGHT STUFF 5Y**

**Bred Fullblood Cow** Reg. #: CAN 596 BD: 3/25/11 P/H/S: P BW: 46

Consignor: Big Island

**GREG MLP 3G** BM CURIOUS 3T BM CARALENA 3K

ALTA SPANKY BIL 14