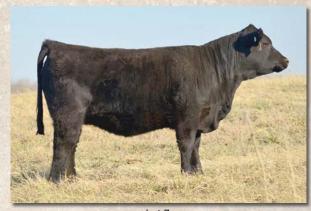

### LA GARNET 36E

Color: Red

Tattoo: LA36E

Reg. #: FF33008 BD: 4/23/17 P/H/S: P BW: 40

**Open Fullblood Heifer** 

Consignor: Grassfed Aberdeen

MURRUMBONG LGL BLUEY MA CARDINAL 70U BESS' PRIDE

LAZY G RED BY DESIGN LAZY G RED SAPPHIRE LAZY G AVA

GOAN WANDOO II **GOAN BLACK OPAL** LB DUKE 44J

ALM BESS 102H MURRUMBONG LGL BLUEY

**GOAN BLACK OPAL** MURRUMBONG LGL BLUEY TOP OF THE RANGE TAHLIA

This spectacular Cardinal heifer out of the Grand Champion Fullblood Cow/Calf Pair at the American Royal is really special. She's big bodied, balanced and beefy, yet, like her outstanding mother lot 3, she's feminine and straight lined. Very nice!

Lot 1