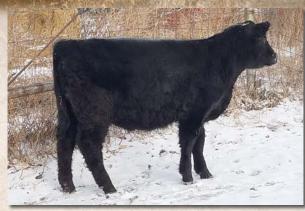

**Open Halfblood Heifer** 

Consignor: Effertz EZ Ranch

**BDC DALE JUNIOR RZ HARVESTER RZ3X** BELTED GALLOWAY

LAZY G JOHNNIE WALKER **4 SKORS BEAUTIMUS B913** SIMMENTAL X

Color: Belted BWF Tattoo: EZ175E Reg. #: MF35656 BD: 5/14/17 P/H/S: P BW: 57

DALE THE INTIMIDATOR #3 BHL BELVA 1R

MURRUMBONG LGL BLUEY SC BROOK 118M 102H

Calico is one of the most colorful heifers you'll find, if you count black and white as a color! She's got style and chrome and a beautiful black white faced dam, now in the Dave Shetler herd.

Lot 42