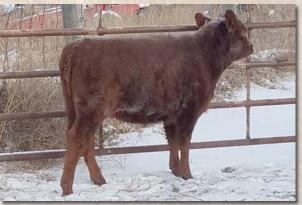

### LA GARNET 36E

Color: Red

Tattoo: LA36E

Reg. #: FF33008 BD: 4/23/17 P/H/S: P BW: 40

**Open Fullblood Heifer** 

Consignor: Grassfed Aberdeen

MURRUMBONG LGL BLUEY MA CARDINAL 70U BESS' PRIDE

LAZY G RED BY DESIGN LAZY G RED SAPPHIRE LAZY G AVA

GOAN WANDOO II **GOAN BLACK OPAL** LB DUKE 44J

ALM BESS 102H MURRUMBONG LGL BLUEY

**GOAN BLACK OPAL** MURRUMBONG LGL BLUEY TOP OF THE RANGE TAHLIA

This spectacular Cardinal heifer out of the Grand Champion Fullblood Cow/Calf Pair at the American Royal is really special. She's big bodied, balanced and beefy, yet, like her outstanding mother lot 3, she's feminine and straight lined. Very nice!

Lot 1