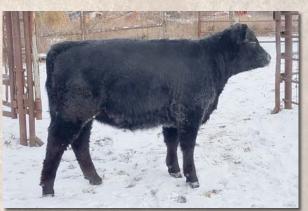

**Open Halfblood Heifer** 

Consignor: Effertz EZ Ranch

**BDC DALE JUNIOR RZ HARVESTER RZ3X** BELTED GALLOWAY

LAZY G JOHNNIE WALKER **4 SKORS BEAUTIMUS B913** SIMMENTAL X

Color: Belted BWF Tattoo: EZ175E Reg. #: MF35656 BD: 5/14/17 P/H/S: P BW: 57

DALE THE INTIMIDATOR #3 BHL BELVA 1R

MURRUMBONG LGL BLUEY SC BROOK 118M 102H

Calico is one of the most colorful heifers you'll find, if you count black and white as a color! She's got style and chrome and a beautiful black white faced dam, now in the Dave Shetler herd.

Lot 42