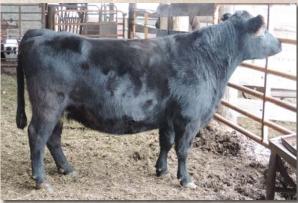

### **BAR J NELL 0K9 3A2 Bred Fullblood Cow** Tattoo: BJR3A2 Reg. #: FF30361 BD: 2/21/13 P/H/S: P BW: 52 Color: Black Consignor: Bar J Ranch

ATHANLEE HERMAN BRAMBLETYE TRANSAM
BRAMBLETYE SEPTEMBER L503

**NEVADA N060 BAR J NELL OK9** BAR J NELL 7G2

MUGGA MAJURA **TRANGIE J325** 

**TRANGIE H322** TRANGIE C201

BRAMBLETYE BOSUN LOO6 **GLEN INNES J389** 

Lot 12