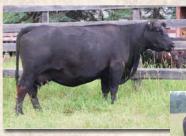

### LA SAPPHIRE'S RUBY

Tattoo: LA18A

Reg. #: FF21694 BD: 11/26/13 P/H/S: P BW: 44

Consignor: Grassfed Aberdeen

MURRUMBONG LGL BLUEY MA CARDINAL 70U BESS' PRIDE

LAZY G RED BY DESIGN LAZY G RED SAPPHIRE LAZY G AVA

GOAN WANDOO II GOAN BLACK OPAL LB DUKE 44J ALM BESS 102H

MURRUMBONG LGL BLUEY **GOAN BLACK OPAL** MURRUMBONG LGL BLUEY TOP OF THE RANGE TAHLIA

Here's another powerful red fullblood Cardinal daughter out of Red Sapphire. She's big barrelled with above average size, stout made and easy fleshing. She was the champion Houston cow/calf pair in 2017. She's bred to Red Rewind FM22516 and due in mid February.

Lot 2