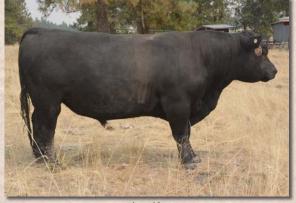

ed Wave, a herdsire for the Andrew Linbeck herd in Texas.



Lot 48

## **SPR TAKEN UP 6C**

**Fullblood Bull** 

Color: Black Consignor: Spreading H Ranch

Tattoo: SPR6C Reg. #: Pending

BD: 4/25/15

BW: 39

ARDROSSAN NERON EZ UPDATE 16U **BRAMBLETYE W332** 

**BROKEN ARROW NERO** ARDROSSAN DELVENE **BROKEN ARROW PANMURE BRAMBLETYE Q116** 

YARRA RANGES JACKAROO SPR TRINTAROO LAZY G TRINITY

COLOMBO PARK TANNHAUSER MONTE ALLEGRO ZELMA LAZY G BEAU **TOP OF THE RANGE TINA 5083** 

Taken Up is a very attractive, long bodied fullblood bull by the popular EZ Update 16U, the 2010 National Summer Yearling Bull. His dam is an outstanding daughter of the Australian Champion Yarra Ranges Jackaroo out of a Lazy G Beau daughter. This herd bull prospect should put an awesome look into his offspring.



Lot 49

## LAZY G COWAN

**Fullblood Bull** 

Color: Black Consignor: Y4 Ranch Tattoo: LGLY32 Reg. #: FM15262

BD: 5/9/11

BRACKENGRAE BEAU LAD LAZY G BEAU

**GLEN INNES J306** 

**BEAU AARON M390 GLEN INNES M343** TRANGIE E088 **GLEN INNES F403** 

THE GLEBE CURLY JEN
TOP OF THE RANGE CLEO 5340 THE GLEBE CLAUDIA

**TRANGIE M465** THE GLEBE HOLLY TRANGIE M236 **GLEN INNES L445** 

Cowan is a proven calving ease herdsire, great for heifers with an average birth weight of 45 pounds. He produces nicely balanced, feminine heifers. We are keeping one of his sons as a herdsire prospect.



Lot 50





## **RED HOT**

**Fullblood Bull** 

Color: Black Consignor: Whining Dog Ranch

Tattoo: WDR1C Reg. #: FM27293

BD: 4/5/15

BW: 50

MURRUMBONG LGL BLUEY RED HERCULES 1

BESS' PRIDE

**GOAN WANDOO