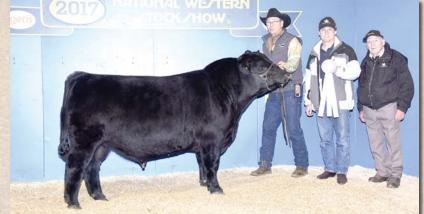

Captain Kenna is a paternal sister to the recent lowa State Fair Grand Champion Bull Big Country by EZ Captain Jack. Her dam is a Pistol daughter and she should have an excellent All Jammed Up calf next March, Al bred May 28 and preg checked safe.

EZ Captain Jack, sire