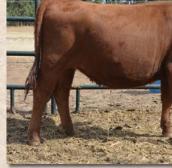

## **SPR CONNIE JOE 8D**

**Fullblood Heifer** 

Tattoo: SPR8D Reg. #: FF33844

BW: 54

BD: 7/23/16

Consignor: Spreading H Ranch

MURRUMBONG LGL BLUEY LAZY G RED LABEL SC BROOK 118M 102H

**GOAN WANDOO II GOAN BLACK OPAL** BELL BRAE BORIS ALM BESS 102H

DVL UMMS JACK DVL CONNIE 51RZ

**DVL HOLLIE** 

YARRA RANGES JACKAROO EZ UMA 8U

VITULUS RED BARON **DVL MEG 52R** 

Here's another excellent red gene carrier fullblood heifer by Red Label. She's clean fronted, straight made and correct. She's out of the Desert Valley cow Connie who's a granddaughter of Jackaroo and Vitulus Red Baron, two of the top bulls imported from Australia.

Lot 18