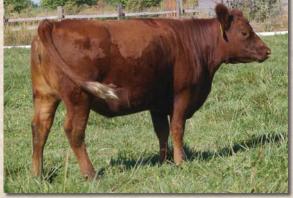

## **AA RED MAY FLOWER X150**

Halfblood Cow and 5/8 Heifer Calf

Color: Red Consignor: Ankeny Acres

Tattoo: AAX150 Reg. #: MF21447 BD: 5/4/10

VITULUS YR VITULUS RED BARON **GOAN BLACK OPAL 5** 

**GOAN MACQUARIE II GOAN JEWEL LADY** GOAN KURRAJONG **GOAN BLACK OPAL** 

**ANKENY ACRES RED POLL 490** 

**Lot 5A:** Red 5/8 heifer calf AA167E born 5/11/17 BW: 54#, sired by AA Willis 74B MM26346. Look at these fine red Moderator females. This productive halfblood Vitulus Red Baron cow from a Red Poll base and a sweet made heifer calf. She is bred back to AA RB Encore FM22018.

Lot 5 and 5A