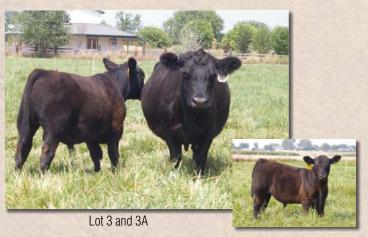

## **ΔΔ SHEBΔ Z32**

Fullblood Cow and A+ Bull Calf

Color: Black Consignor: Ankeny Acres

VITULUS YR VITULUS RED BARON

Tattoo: AAZ32 Reg. #: FF24390

BD: 3/14/12

BW: 50

**GOAN MACQUARIE II GOAN JEWEL LADY** 

QUARTERMASTER Q117 LB SHEBA 101L 98H

LVL LILLIAN 98H

**GOAN BLACK OPAL 5** 

GOAN KURRAJONG GOAN BLACK OPAL

MIDSHIPMAN M206 **BRAMBLETYE FELICITY J167** ADMIRAL J222 TRANGIE L111

Lot 3A: Aberdeen Plus bull calf AA47E born 3/21/17 BW: 69#, sired by the registered Red Angus bull PCC Meatball 5017X 1391318. Here's a maternal sister to lot 1 by the direct import Vitulus Red Baron. Her bull calf is long sided with an attractive front and strong, straight top. She is bred back to AA Big Time Johnny 176D.