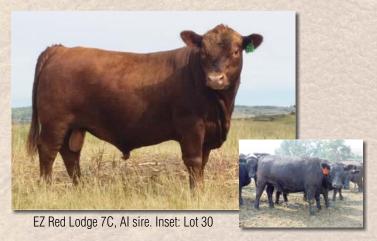

## AA RED ANGUS X RED POLL COW

**Red Cow and Halfblood Bull Calf** 

Tattoo: AA199 Color: Red Consignor: Ankeny Acres

BD: 4/10/09 BW: 70

Inset: Vitulus Red Baron. foundation sire at Ankeny Acres and sire of lot 8A Lot 8 and 8A

Lot 8A: Red halfblood bull calf AA87E born 4/21/17 BW: 61# sired by Vitulus Red Baron. He's a sout red Moderator herdsire prospect by Vitulus Red Baron on the side of a deepbodied Red Angus/Red Poll cow that sells bred back to AA RB Encore.