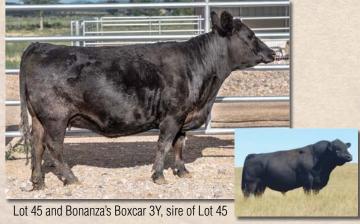

## ALINA JUNE

Tattoo: WDR2B Reg. #: FF25425

**Bred Fullblood Cow** BW: 35

BD: 3/28/14

Color Black Consignor: Whining Dog Ranch

ARDROSSAN NERON

MCR OPINIONATED BONANZA'S BOXCAR 3Y **BONANZA LLC STARR** 

MCR BLUE FLAG KOBBLEVALE CHUDLEIGH **BINNOWEE STARR** 

BRAMBLETYE COMMANDER BLIGH WDR JUNE **BRAMBLETYE SANTE FE** 

BRAMBLETYE COMMANDER **BRAMBLETYE FELICITY J167** ADMIRAL J222

**BRAMBLETYE TARA** 

Catalina June is a Boxcar daughter of lot 42. She's young, deep and nice fronted with a tremendous pedigree and more good news - she's safe in calf to All Jammed Up FM25991, Al bred on June 1.

Lot 40

AS Jace, service sire

Brambletye Santa Fe, dam of Lot 42

Lot 43