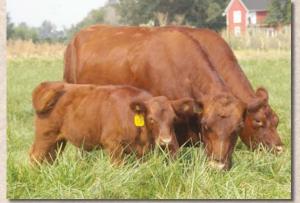

## **AA RED MAY FLOWER X150**

Halfblood Cow and 5/8 Heifer Calf

Color: Red Consignor: Ankeny Acres

Tattoo: AAX150 Reg. #: MF21447 BD: 5/4/10

VITULUS YR VITULUS RED BARON **GOAN BLACK OPAL 5** 

**GOAN MACQUARIE II GOAN JEWEL LADY** GOAN KURRAJONG **GOAN BLACK OPAL** 

**ANKENY ACRES RED POLL 490** 

**Lot 5A:** Red 5/8 heifer calf AA167E born 5/11/17 BW: 54#, sired by AA Willis 74B MM26346. Look at these fine red Moderator females. This productive halfblood Vitulus Red Baron cow from a Red Poll base and a sweet made heifer calf. She is bred back to AA RB Encore FM22018.