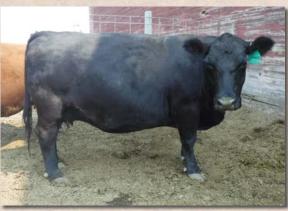

## 30 AS BROOK 24D

Color: Black Tattoo: A Consignor: S Four Farms Inc.

Tattoo: AS24D Reg. #: FF29535

**Bred Fullblood Heifer** 

BD: 3/23/16

SC GUS S10 102H LAZY G RED ZONE 5Z6

AZY G RED ZONE 5Z6 LAZY G RED TULIP F BUZZ ALM BESS 102H F LAZY G RED BY DESIGN MURRUMBONG LGL RED TULIP F BAR J SPARKS 4P16

BAR J SPARKPLUG 7T13 BAR J BROOK 9W3-0X41 BAR J BROOK 9W3

BAR J PERFECTION 4P22

MURRUMBONG LGL BLUEY

SC BROOK 118M 102H

Here's a long bodied Red Zone daughter that traces to Bar J Brook. She was Al bred to EZ Red Lodge FM27211 5/14/117 then exposed to the red fullblood AS Jase FM26139.