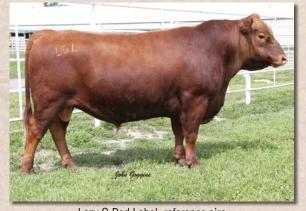

## **AA RED COUNTESS 36D**

**Bred 3/4 Heifer** 

Color: Red Consignor: Ankeny Acres

Tattoo: AA36C Reg. #: Pending

BW: 52

MURRUMBONG LGL BLUEY LAZY G RED LABEL

SC BROOK 118M 102H

GOAN WANDOO II **GOAN BLACK OPAL BELL BRAE BORIS** ALM BESS 102H

VITULUS RED BARON AA PLEASE DON'T ASK **ANKENY ACRES RED POLL 412** 

VITULUS YR **GOAN BLACK OPAL 5** 

Mellow and easy fleshing, this deep ribbed red Moderator heifer by Lazy G Red Label sells bred to AA Willis 74D. She goes back to a Red Poll base.

Lot 9