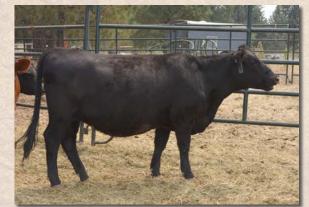

## **SPR HOLLIE BELL 7D**

**Fullblood Heifer** 

Color: Black Consignor: Spreading H Ranch

Tattoo: SPR7D Reg. #: FF33844

BD: 7/20/16

BW: 54

MURRUMBONG LGL BLUEY LAZY G RED LABEL SC BROOK 118M 102H

**GOAN WANDOO II GOAN BLACK OPAL BELL BRAE BORIS** ALM BESS 102H

VITULUS RED BARON **DVL HOLLIE** 

**DVL MEG 52RU** 

VITULUS YR **GOAN BLACK OPAL 5** HAWK HILL GRASS MASTER **BLACK BOTTOM BREEZY** 

Hollie Bell is another nice made, well balanced red gene carrier by Red Label. She's long sided, deep ribbed and straight topped out of a Vitulus Red Baron daughter of a Desert Valley Grass Master bred cow.

Lazy G Red Label, reference sire