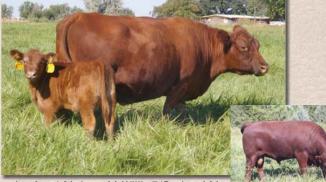

**ANKENY ACRES RED POLL 490** 

**Lot 5A:** Red 5/8 heifer calf AA167E born 5/11/17 BW: 54#, sired by AA Willis 74B MM26346. Look at these fine red Moderator females. This productive halfblood Vitulus Red Baron cow from a Red Poll base and a sweet made heifer calf. She is bred back to AA RB Encore FM22018.

Lot 5 and 5A