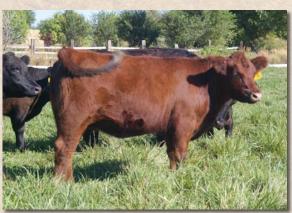

## **AA JANELLE 266D**

**Bred Heifer** 

Tattoo: AA266D Reg. #: Pending

BD: 6/16/16

BW: 54

Consignor: Ankeny Acres

BONANZA'S WILLIS 902W **AA WILLIS 74B** 

VITULUS AWESOME RED **CAMDON RUBY** 

AA NORITA 271Y

VITULUS RED BARON ANKENY RED POLL COW 71S

VITULUS RED BARON AA RED COUNTESS **ANKENY ACRES RED POLL 4118** 

VITULUS YR **GOAN BLACK OPAL 5** 

Here's a young, fancy red Moderator heifer by Willis out of a Vitulus Red Baron halfblood out of a Red Poll dam. She's straight in her lines, level rumped, soft and deep. She sells bred to AA Willis 74D.

Lot 10