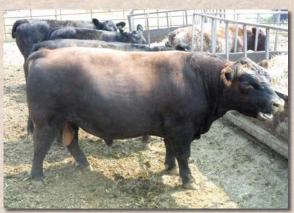

## **XB CODE RED**

**Fullblood Bull** 

Color: Red

Tattoo: XB9B

Reg. #: FM23889

BD: 5/9/14

Consignor: 4 Skors Ranch

BONANZA'S NEW DESIGN BELCAMPO CODE RED SHASTA'S RUBY

VITULUS AWESOME RED **CAMDON RUBY** VITULUS AWESOME RED **CAMDON RUBY** 

VITULUS AWESOME RED EBC NORTH DAKOTA RED 610WX ALM BESS 102H

VITULUS YR **GOAN BLACK OPAL 5** ADMIRAL J222 BRAMBLETYE TARA

A red fullblood herdsire packed full of beef from one end to the other and no Bluey in his pedigree. He's out of a daughter of ALM Bess 102H. He's a good dispositioned bull, halter broke and has produced a number of nice daughters that we are keeping so its time for a new bull.