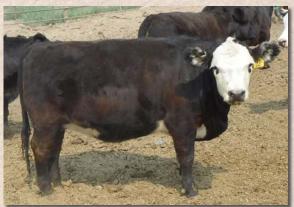

## 33 AS RED BREEZE

**Bred Halfblood Heifer** 

Color: Red Tattoo: A Consignor: S Four Farms Inc.

Tattoo: AS28D

Reg. #: MF29025

BD: 3/9/16

VITULUS RED BARON AA HIGH OCTANE 173A0 VITULUS YR GOAN BLACK OPAL 5

AA RP/RA COW 119W

BAR J REDBONE 01P BAR J PATTY 907L LAZY G RED BY DESIGN

BAR J RED BARON S63 S FOUR FARMS LUCY LAZY G COOL BREEZE

LAZY G RED BY DESIGN
LGL XX DAM 4

alanced 3rd generation halfblood i

Red Breeze is a dark cherry red, clean made, well balanced 3rd generation halfblood Moderator female that should breed very consistantly to her strong Aberdeen heritage. She's moderate, long bodied and well built. She's bred to the red halfblood JT Big Red MM29654.