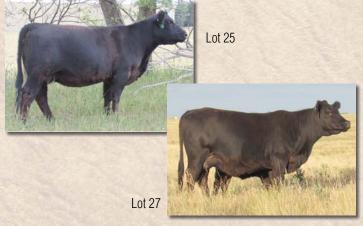

ouble 3/4 Moderator female bred for fleshing ability and muscle. She should have a spectacular calf next spring out of our new herdsire EZ Dawson 162C MM32700, the red halfblood Demolition son with a powerful hip and hind leg.



## 4 Skors Ranch and S Four Farms



## **4 SKORS CHLOE C3**

**Bred Purebred Cow** 

Color: Black Consignor: 4 Skors Ranch

Tattoo: SKOC3 Reg. #: PF28252

BD: 4/23/15

BW: 55

MURRUMBONG LGL BLUEY LAZY G JOHNNIE WALKER

SC BROOK 118M 102H

BBR BIG TOP ABAR J QUALITY 237M-U16

**GOAN WANDOO II GOAN BLACK OPAL BELL BRAE BORIS** ALM BESS 102H

LLB MR RIB R508 **RLL3157** 

BAR J HOSS 5R14 MS DEB 237M

What an extremely attractive profile on this great purebred Johnnie Walker daughter. She's got "the look" and I'll bet her AZP Freight Train calf next year will too.





## **4 SKORS CANDIE C343**

**Bred Purebred Cow** 

Color Black

Tattoo: SKOC343 Reg. #: PF28253

BD: 4/6/15 BW: 46

Consignor: 4 Skors Ranch

VITULUS AWESOME RED LAZY G AMAZING RED LAZY G LUCY

EZ WESTERN 40W 4 SKORS ANNIE A343 EZ POLLY 343Y

VITULUS YR **GOAN BLACK OPAL 5** 

MURRUMBONG LGL BLUEY SC BROOK 118M 102H

EZ LISBON 29L **EZ TWINKLE 16T** EZ PISTOL 23P EZ MISS SHERMAN 174P

Candie is a super nice made purebred heifer, thick and deep ribbed and bred to the sire of some of our best calves this year, AZP Freight Train 02C MM26570.



## **4 SKORS CLEMENTINE C505**

**Bred 64.08% Cow** 

Color: Black Tattoo: SKOC505 Reg. #: MF25795 Consignor: 4 Skors Ranch

RZ HARVESTER

LR IDAHO'S BELT

HPL MR MAJESTIC **EZ MARGIE 505Y EZ MISS PRIDE 312S**  **BDC DALE JUNIOR BELTED GALLOWAY CO