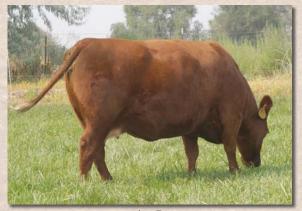

## AA RED ANGUS X RED POLL COW

**Red Cow and Halfblood Bull Calf** 

Tattoo: AA199 Color: Red Consignor: Ankeny Acres

BD: 4/10/09 BW: 70

Inset: Vitulus Red Baron. foundation sire at Ankeny Acres and sire of lot 8A Lot 8 and 8A