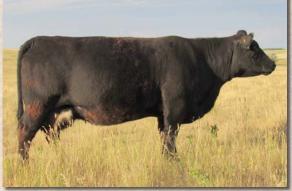

## **AA RED MAY FLOWER X150**

Halfblood Cow and 5/8 Heifer Calf

Color: Red Consignor: Ankeny Acres

Tattoo: AAX150 Reg. #: MF21447 BD: 5/4/10

VITULUS YR VITULUS RED BARON **GOAN BLACK OPAL 5** 

**GOAN MACQUARIE II GOAN JEWEL LADY** GOAN KURRAJONG **GOAN BLACK OPAL** 

**ANKENY ACRES RED POLL 490** 

**Lot 5A:** Red 5/8 heifer calf AA167E born 5/11/17 BW: 54#, sired by AA Willis 74B MM26346. Look at these fine red Moderator females. This productive halfblood Vitulus Red Baron cow from a Red Poll base and a sweet made heifer calf. She is bred back to AA RB Encore FM22018.