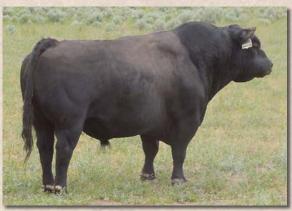

Summer Yearling Bull. His dam is an outstanding daughter of the Australian Champion Yarra Ranges Jackaroo out of a Lazy G Beau daughter. This herd bull prospect should put an awesome look into his offspring.



Lot 49

## LAZY G COWAN

**Fullblood Bull** 

Color: Black Consignor: Y4 Ranch Tattoo: LGLY32 Reg. #: FM15262

BD: 5/9/11

BRACKENGRAE BEAU LAD LAZY G BEAU

**GLEN INNES J306** 

**BEAU AARON M390 GLEN INNES M343** TRANGIE E088 **GLEN INNES F403** 

THE GLEBE CURLY JEN
TOP OF THE RANGE CLEO 5340 THE GLEBE CLAUDIA

**TRANGIE M465** THE GLEBE HOLLY TRANGIE M236 **GLEN INNES L445** 

Cowan is a proven calving ease herdsire, great for heifers with an average birth weight of 45 pounds. He produces nicely balanced, feminine heifers. We are keeping one of his sons as a herdsire prospect.



Lot 50





## **RED HOT**

**Fullblood Bull** 

Color: Black Consignor: Whining Dog Ranch

Tattoo: WDR1C Reg. #: FM27293

BD: 4/5/15

BW: 50

MURRUMBONG LGL BLUEY RED HERCULES 1

BESS' PRIDE

**GOAN WANDOO II GOAN BLACK OPAL** LB DUKE 44J ALM BESS 102H

LAZY G BEAU LAZY G CLEO 5Z2

BRACKENGRAE BEAU LAD **GLEN INNES J306** TOP OF THE RANGE CLEO 5340 THE GLEBE CONLINE THE GLEBE CLAUDIA THE GLEBE CURLY JEN

Red Hot is a black red gene carrier fullblood breeding age bull ready for heavy service. His dam is from the same Lazy G Cleo cow family that produced the Lazy G Chase bull and the Cowan bull that sells as lot 50.



Lot 51



## **WDR RED JOHN**

**Fullblood Bull** 

Color: Red

Tattoo: WDR5D Reg. #: FM31017

BW: 35

Consignor: Whining Dog Ranch

MURRUMBONG LGL BLUEY RED HERCULES 1 BES