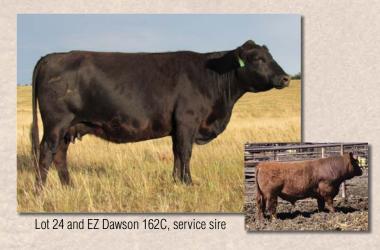

## **EZ PETUNIA 331Y**

**Bred 3/4 Cow** 

Color: Black Consignor: 4 Skors Ranch

Tattoo: EZ331Y Reg. #: XF16283

BD: 4/24/11

BW: 56

EZ MAGNUM 72J EZ PISTOL 23P

**BRAMBLETYE T983** 

MIDSHIPMAN M206 MUGGA MARNIE K L290 **NEVADA N060** TAINUI ANNE

SLA LUCKY 150 SLA ELINE LADY P425 **ANGUS COW** 

**NEVADA N060** OAK MIDNIGHT 79H

This cow has been a great producer for us. We kept one one of her calves as a bull and he is now a herd sire in South Dakota. She is easy to work with and should have an excellent calf by our new herd sire EZ Dawson 162C MM32700, a red halfblood son of Demolition.

Lot 21