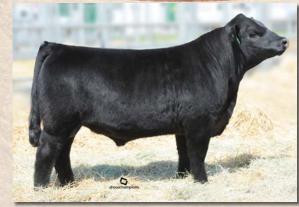

## **XB CODE RED**

**Fullblood Bull** 

Color: Red

Tattoo: XB9B

Reg. #: FM23889

BD: 5/9/14

Consignor: 4 Skors Ranch

BONANZA'S NEW DESIGN BELCAMPO CODE RED SHASTA'S RUBY

VITULUS AWESOME RED **CAMDON RUBY** VITULUS AWESOME RED **CAMDON RUBY** 

VITULUS AWESOME RED EBC NORTH DAKOTA RED 610WX ALM BESS 102H

VITULUS YR **GOAN BLACK OPAL 5** ADMIRAL J222 BRAMBLETYE TARA

A red fullblood herdsire packed full of beef from one end to the other and no Bluey in his pedigree. He's out of a daughter of ALM Bess 102H. He's a good dispositioned bull, halter broke and has produced a number of nice daughters that we are keeping so its time for a new bull.