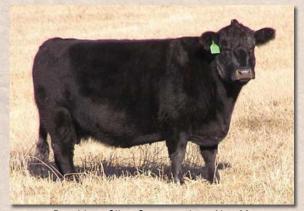

## AA RED ANGUS X RED POLL COW

**Red Cow and Halfblood Bull Calf** 

Tattoo: AA199 Color: Red Consignor: Ankeny Acres

BD: 4/10/09 BW: 70

Inset: Vitulus Red Baron. foundation sire at Ankeny Acres and sire of lot 8A Lot 8 and 8A

Lot 8A: Red halfblood bull calf AA87E born 4/21/17 BW: 61# sired by Vitulus Red Baron. He's a sout red Moderator herdsire prospect by Vitulus Red Baron on the side of a deepbodied Red Angus/Red Poll cow that sells bred back to AA RB Encore.