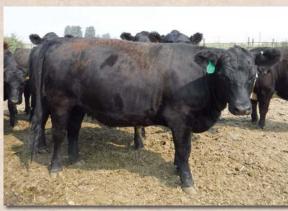

## **CHA RUBY 3D**

**Bred Fullblood Heifer** 

Color: Black Tattoo: Ch Consignor: Chad Sieverkropp

Tattoo: CHA3D Reg. #: FF30348 BD: 3/1/16

OUTLAW OUTLAWS BUTCH JJ SAMMIE 2S COLOMBO PARK ZEFFIRELLI VAL BR ABSOLUT 1L BR WINNIE THE MOO 3K

YARRA RANGES JACKAROO DVK KUKKUE BAR J NELL 2M26-8U6 COLOMBO PARK TANNHAUSER MONTE ALLEGRO ZELMA

COLOMBO PARK ZEFFIRELLI BAR J NELL 7G2-2M26

Ruby 3D is a nice made black fullblood with an interesting pedigree - double bred to Zeffirelli and Al bred to the sire of champions MCR All Jacked Up 5/22/17 then exposed to Lazy G Red Zone FM18696.