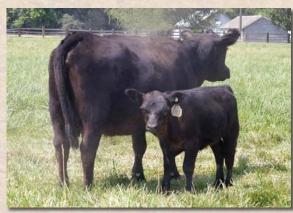

## **AA SHEBA 155C**

**Fullblood Heifer Calf Pair** Tattoo: AA155C Reg. #: FF26872 BD: 4/27/15

Color: Black Consignor: Ankeny Acres

MURRUMBONG LGL BLUEY LAZY G RED LABEL SC BROOK 118M 102H

QUARTERMASTER Q117 LB SHEBA 101L LVL LILLIAN 98H

**GOAN WANDOO II GOAN BLACK OPAL** BELL BRAE BORIS ALM BESS 102H

TRANGIE L111

MIDSHIPMAN M206 **BRAMBLETYE FELICITY J167** ADMIRAL J222

Lot 1A: Red fullblood heifer calf AA157E born 5/4/17 BW: 42#, sired by AA RB Encore FM22018, a powerfully well muscled son of Vitulus Red Baron out of ALM Bess. This nice young black red factor first-calf heifer has foundation genetics on the dam's side - Lillian is now 15 years old and was our original purchase and a sweet red heifer at side. She's bred back to Neenah Creek R2G2 FM27480.