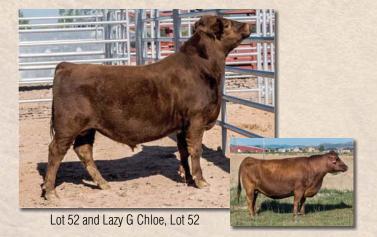

Lot 51

## **WDR RED JOHN**

**Fullblood Bull** 

Color: Red

Tattoo: WDR5D Reg. #: FM31017

BW: 35

Consignor: Whining Dog Ranch

MURRUMBONG LGL BLUEY RED HERCULES 1 BESS' PRIDE

**GOAN WANDOO II GOAN BLACK OPAL** LB DUKE 44J ALM BESS 102H

LAZY G INFRARED LAZY G CHLOE 6Z33 LAZY G CHLOE

MURRUMBONG LGL BLUEY MURRUMBONG LGL RED TULIP MURRUMBONG LGL BLUEY TOP OF THE RANGE CLEO

BD: 6/18/16

Red John is a young brother to lot 52 out of the Lazy G Chloe dam that has produced so many excellent herd sires. He's out of an Infrared daughter which brings even more excellent marbling score DNA to his pedigree. Take him home and grow him into dollars for you.