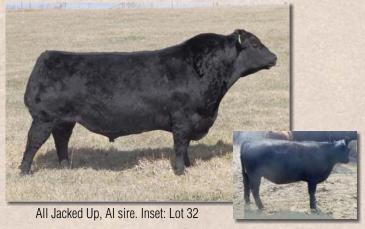

## 32

## **CHA RUBY 3D**

**Bred Fullblood Heifer** 

Color: Black Tattoo: Ch Consignor: Chad Sieverkropp

Tattoo: CHA3D Reg. #: FF30348 BD: 3/1/16

OUTLAW OUTLAWS BUTCH JJ SAMMIE 2S COLOMBO PARK ZEFFIRELLI VAL BR ABSOLUT 1L BR WINNIE THE MOO 3K

YARRA RANGES JACKAROO DVK KUKKUE BAR J NELL 2M26-8U6 COLOMBO PARK TANNHAUSER MONTE ALLEGRO ZELMA

COLOMBO PARK ZEFFIRELLI BAR J NELL 7G2-2M26

Ruby 3D is a nice made black fullblood with an interesting pedigree - double bred to Zeffirelli and Al bred to the sire of champions MCR All Jacked Up 5/22/17 then exposed to Lazy G Red Zone FM18696.