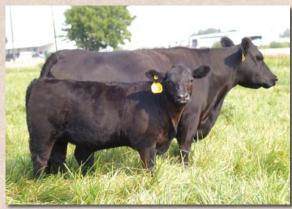

## **BETTY DEE Z152**

**Fullblood Heifer Calf Pair** 

BW: 44

BD: 3/29/12 Tattoo: AAZ152 Reg. #: FF24388 BW: 43 Consignor: Ankeny Acres

LB IKE 66K 115H AA BOSUN LEGAL T67 DAISY

LB IKE 66K 115H AA BETTY DEE R65 **BETTY DEE** 

BRAMBLETYE BOSUN'S MATE N066 ALM GINNY 115H

ATHANLEE HERMAN BRAMBLETYE OLIVE II

**BRAMBLETYE BOSUN'S MATE N066 ALM GINNY 115H** 

**BUZZ** 

LB SHEBA 101L 98H

**Lot 2A:** Black fullblood heifer calf AA247E born 5/29/17 BW: 42#, sired by AA BR Encore. This deep sided five year old has an excellent red gene carrier heifer calf at side. She sells bred to AA Big Time Johnny 176D. These Bosun Legal daughters make great cows.