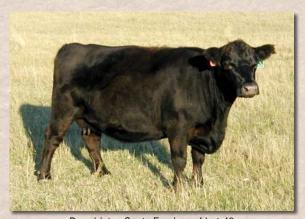

## **AA SHEBA 155C**

**Fullblood Heifer Calf Pair** Tattoo: AA155C Reg. #: FF26872 BD: 4/27/15

Color: Black Consignor: Ankeny Acres

MURRUMBONG LGL BLUEY LAZY G RED LABEL SC BROOK 118M 102H

QUARTERMASTER Q117 LB SHEBA 101L LVL LILLIAN 98H

**GOAN WANDOO II GOAN BLACK OPAL** BELL BRAE BORIS ALM BESS 102H

TRANGIE L111

MIDSHIPMAN M206 **BRAMBLETYE FELICITY J167** ADMIRAL J222

Lot 1A: Red fullblood heifer calf AA157E born 5/4/17 BW: 42#, sired by AA RB Encore FM22018, a powerfully well muscled son of Vitulus Red Baron out of ALM Bess. This nice young black red factor first-calf heifer has foundation genetics on the dam's side - Lillian is now 15 years old and was our original purchase and a sweet red heifer at side. She's bred back to Neenah Creek R2G2 FM27480.