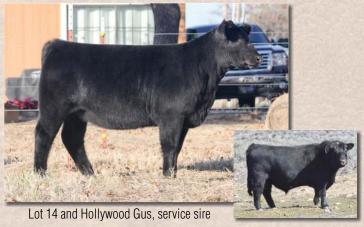

## **HSR JACKS COWBOY DIVA**

**Bred Halfblood Cow** 

Color: Black Consignor: Y4 Ranch Tattoo: HSR18C Reg. #: MF27350

BW: 55 BD: 2/24/15

YARRA RANGES JACKAROO **EZ CAPTAIN JACK 1X** BRAMBLETYE ST LOUISE

COLOMBO PARK TANNHAUSER MONTE ALLEGRO ZELMA ADMIRL J222

**BRAMBLETYE AGNESS II** 

**HSR MA DAM 2Y** 

Diva is a patermal sister to the recent Grand Champion Fullblood Bull at the Iowa State Fair, "Big Country." This attractive halflblood Moderator sells bred to the powerful fullblood Maverick son Hollywood Gus FM22073.