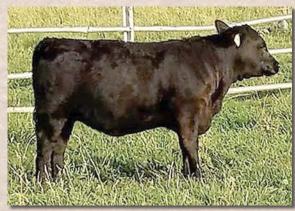

## **Y4 GUSSY MOO**

Open 5/8 Heifer

Color: Black Consignor: Y4 Ranch

Tattoo: OC15E Reg. #: MF32254 BD: 2/25/17

SS THIBAULT

BW: 51

MAVERICK HOLLYWOOD GUS TRUNGLEY BRECCIA

**PEARLY GIRL** TRANGIE L204 **BROKEN ARROW BAYWATCH BARBIE** 

UNREGISTERED LOWLINE SIRE MINI MOO II Y4 MINI MOO

**BRENTONS BEST BRUISER** OC HO 1 DAM

Don't miss this opportunity to add this sweet made maternally strong February heifer calf to your breeding program. She's a deep, stout made daughter of our uniquely bred Hollywood Gus bull out of a quarterblood cow.