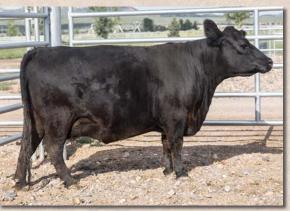

## LL CAREY

**Bred Fullbood Cow** 

Color: Black Consignor: Y4 Ranch Tattoo: MLC19W Reg. #: FF11349

BD: 1/27/09

COLOMBO PARK ZEFFIRELLI
JJ TAOS

BR WINNIE THE MOO 3K

**BRAMBLETYE COMMANDER II M045** BR MINI MOUSE 002H ATHANLEE HERMAN

COLOMBO PARK VIOLETTA

APPERTARRA RANDY

BRAMBLETYE TEQUILA BR MARIAH 2T **BR MINI MOUSE 002H** 

**GLEN INNES J306** ADMIRAL J222 **BRAMBLETYE OLIVE II** 

Carey traces to the great Agnes J306 cow and twice back to the spectacular Brambleye Olive II M053 cow, some great Australian bloodlines. Her dam Mariah out of Minnie Mouse was recently syndicated. She sells bred to Y4 Pacific Express FM25419, our son of Willie Wonka out of the Union Pacific daughter EZ Mandy 35M.