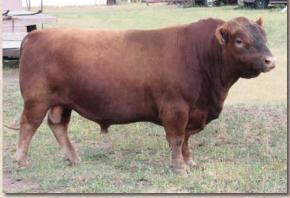

Lot 47

## **AS RED BOY**

**Fullblood Bull** 

Color: Red

Tattoo: AS70D Reg. #: FM29537

BD: 3/19/16

Consignor: S Four Farms Inc.

SC GUS S10 102H LAZY G RED ZONE 5Z6 LAZY G RED TULIP

ALM BESS 102H LAZY G RED BY DESIGN MURRUMBONG LGL RED TULIP

GOAN WANDOO II LAZY G IRIS MURRUMBONG LGL RED TULIP

GLEN INNES N249 **GOAN WATTLE III** GOAN WANDOO II **GOAN BLACK OPAL** 

This red fullblood March yearling has a world of potential. He's sired by the SC Gus son Red Zone and out of the productive Iris cow, dam of Lazy G Red Wave, a herdsire for the Andrew Linbeck herd in Texas.