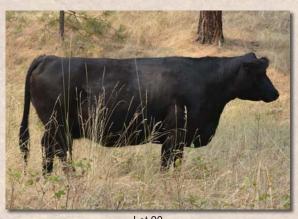

## **EZ ANNIE 509B**

**Bred 5/8 Cow** 

Tattoo: EZ509B Reg. #: MF25516

BD: 6/10/14

BW: 50

Consignor: 4 Skors Ranch

VITULUS RED BARON **BARON RED LADD 1Y** LITTY PAD REG RED ANG VITULUS YR **GOAN BLACK OPAL 5** 

PEPPER

ECHO LILY 6508

BRAMBLETYE UNION PACIFIC EZ MISS PACIFIC 382M

ATHANLEE HERMAN BRAMBLETYE TARA IV

**EZ MISS BOSUNS MATE 925J** 

BRAMBLETYE BOSUNS MATE ANGUS COW

Annie is a powerful black red gene carrier Moderator three year old that has produced bull calves two years in a row now - we've sold them at the sale barn here in Williston where they've brought more than the Angus calves. She is bred to EZ Dawson 162C MM32700 for a potentially red calf.

Lot 22