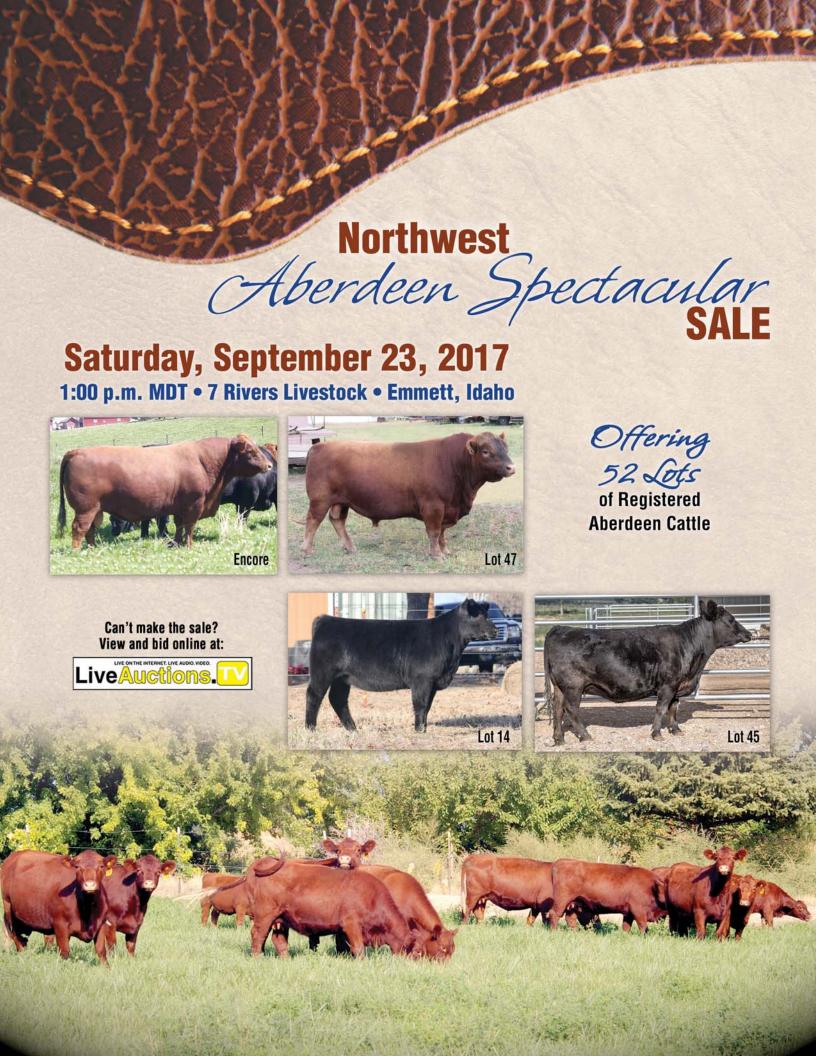

# Northwest Aberdeem Spectacular Sale

## **September 23, 2017**

1 p.m. MDT • 7 Rivers Livestock, Emmett, Idaho

Sale Day Phones: 208-365-4401 (Sale Barn) • 701-471-0153 (Neil Effertz)

## Offering:

#### 52 Lots of Registered Aberdeen Cattle

Foundation Aberdeen genetics with a bigger and wider selection of red and redgene-carrier fullblood and Moderator cattle than any sale in the breed. This sale features outcross genetics and quality cattle raised in western range country, developed on forage by some of the best stock producers in the breed.

#### Saturday, September 23

1:00 p.m. Northwest Aberdeen Spectacular Sale

### Supplement Sheet and Video:

Updated catalog information, new calves, photos and video can be viewed at www.auctioneffertz.com and will be updated regularly until sale day.

## Absentee Buyers:

If you are unable to attend the sale and wish to purchase cattle, please contact Neil Effertz (701-471-0153) or Dean Pike (303-810-7605) or one of the consignors. We will assist you in making trucking arrangements. Live bidding will also be available on www.liveauctions.tv.