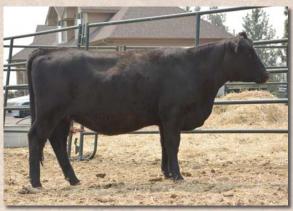

## **SPR AILEEN 6D**

**Fullblood Heifer** 

Color: Black Consignor: Spreading H Ranch

Tattoo: SPR6D Reg. #: Pending

BD: 7/20/16

BW: 49

MURRUMBONG LGL BLUEY LAZY G RED LABEL

SC BROOK 118M 102H

**GOAN WANDOO II GOAN BLACK OPAL** BELL BRAE BORIS ALM BESS 102H

BAR J BEAUFORD SPR HOLLIE BEA **DVL HOLLIE** 

SC BAXTER T7 **BAR J NELL 4P13-7T41** VITULUS RED BARON **DVL MEG 52RU** 

This straight made, feminine red gene carrier yearling Red Label daughter traces to the National Champion Bar J Beauford and should produce show calves.

Lot 15

Lot 16