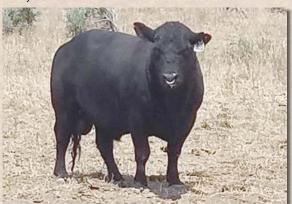

## LL CAREY

**Bred Fullbood Cow** 

Color: Black Consignor: Y4 Ranch Tattoo: MLC19W Reg. #: FF11349

BD: 1/27/09

COLOMBO PARK ZEFFIRELLI
JJ TAOS

BR WINNIE THE MOO 3K

**BRAMBLETYE COMMANDER II M045** BR MINI MOUSE 002H ATHANLEE HERMAN

COLOMBO PARK VIOLETTA

APPERTARRA RANDY

BRAMBLETYE TEQUILA BR MARIAH 2T **BR MINI MOUSE 002H** 

**GLEN INNES J306** ADMIRAL J222 **BRAMBLETYE OLIVE II** 

Carey traces to the great Agnes J306 cow and twice back to the spectacular Brambleye Olive II M053 cow, some great Australian bloodlines. Her dam Mariah out of Minnie Mouse was recently syndicated. She sells bred to Y4 Pacific Express FM25419, our son of Willie Wonka out of the Union Pacific daughter EZ Mandy 35M.

Y4 Pacific Express, service sire for Lot 12