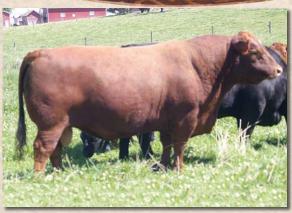

sided with an attractive front and strong, straight top. She is bred back to AA Big Time Johnny 176D.



## **BEVERLY 182Z**

3/4 Cow and 3/8 Heifer Calf

Tattoo: AA182Z Reg. #: MF23914 BD: 4/2/13 Color: Black Consignor: Ankeny Acres

BW: 50

LB IKE 66K 115H AA BOSUN LEGAL T67

DAISY

LB IKE 66K 115H **AA BEVERLY ANGUS COW** 

**BRAMBLETYE BOSUN'S MATE N066** ALM GINNY 115H

ATHANLEE HERMAN BRAMBLETYE OLIVE II

BRAMBLETYE BOSUN'S MATE N066 **ALM GINNY 115H** 

Lot 4A: 3/8 heifer calf AA57E born 3/22/17 BW: 67#, sired by PCC McCool AA17197669, a bull that combines the time tested Wye Plantation genetics with Tim Ohlde bloodlines. What a zippy pair! Powerful, deep bodied cow in the heart of her most productive years, bred to 176D and an extremely good moderator plus heifer calf. Nice pair!



Encore, Ankeny Acres reference sire



Lot 2 and 2A





## **AA RED MAY FLOWER X150**

Halfblood Cow and 5/8 Heifer Calf

Color: Red Consignor: Ankeny Acres

Tattoo: AAX150 Reg. #: MF21447 BD: 5/4/10

VITULUS YR VITULUS RED BARON **GOAN BLACK OPAL 5** 

**GOAN MACQUARIE II GOAN JEWEL LADY** GOAN KURRAJONG **GOAN BLACK OPAL** 

**ANKENY ACRES RED POLL 490** 

**Lot 5A:** Red 5/8 heifer calf AA167E born 5/11/17 BW: 54#, sired by AA Willis 74B MM26346. Look at these fine red Moderator females. This productive halfblood Vitulus Red Baron cow from a Red Poll base and a sweet made heifer calf. She is bred back to AA RB Encore FM22018.



Lot 5 and 5A



### **AA LADY RED**

Color: Red Tattoo: W79 Consignor: Ankeny Acres

Halfblood Cow and 5/8 Heifer Calf Reg. #: XF9121 BD: 4/6/09 BW: 71

GOAN