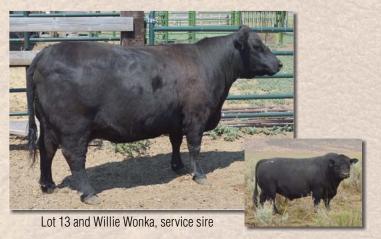

## LL CAREY

**Bred Fullbood Cow** 

Color: Black Consignor: Y4 Ranch Tattoo: MLC19W Reg. #: FF11349

BD: 1/27/09

COLOMBO PARK ZEFFIRELLI
JJ TAOS

BR WINNIE THE MOO 3K

**BRAMBLETYE COMMANDER II M045** BR MINI MOUSE 002H ATHANLEE HERMAN

COLOMBO PARK VIOLETTA

APPERTARRA RANDY

BRAMBLETYE TEQUILA BR MARIAH 2T **BR MINI MOUSE 002H** 

**GLEN INNES J306** ADMIRAL J222 **BRAMBLETYE OLIVE II** 

Carey traces to the great Agnes J306 cow and twice back to the spectacular Brambleye Olive II M053 cow, some great Australian bloodlines. Her dam Mariah out of Minnie Mouse was recently syndicated. She sells bred to Y4 Pacific Express FM25419, our son of Willie Wonka out of the Union Pacific daughter EZ Mandy 35M.

Y4 Pacific Express, service sire for Lot 12