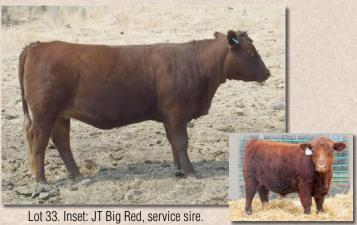

## 33 AS RED BREEZE

**Bred Halfblood Heifer** 

Color: Red Tattoo: A Consignor: S Four Farms Inc.

Tattoo: AS28D

Reg. #: MF29025

BD: 3/9/16

VITULUS RED BARON AA HIGH OCTANE 173A0 VITULUS YR GOAN BLACK OPAL 5

AA RP/RA COW 119W

BAR J REDBONE 01P BAR J PATTY 907L LAZY G RED BY DESIGN

BAR J RED BARON S63 S FOUR FARMS LUCY LAZY G COOL BREEZE

LAZY G RED BY DESIGN
LGL XX DAM 4

alanced 3rd generation halfblood i

Red Breeze is a dark cherry red, clean made, well balanced 3rd generation halfblood Moderator female that should breed very consistantly to her strong Aberdeen heritage. She's moderate, long bodied and well built. She's bred to the red halfblood JT Big Red MM29654.