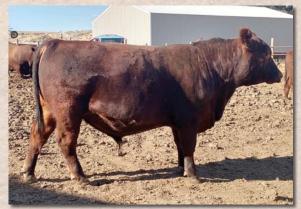

## **XB CODE RED**

**Fullblood Bull** 

Color: Red

Tattoo: XB9B

Reg. #: FM23889

BD: 5/9/14

Consignor: 4 Skors Ranch

BONANZA'S NEW DESIGN BELCAMPO CODE RED SHASTA'S RUBY

VITULUS AWESOME RED **CAMDON RUBY** VITULUS AWESOME RED **CAMDON RUBY** 

VITULUS AWESOME RED EBC NORTH DAKOTA RED 610WX ALM BESS 102H

VITULUS YR **GOAN BLACK OPAL 5** ADMIRAL J222 BRAMBLETYE TARA

A red fullblood herdsire packed full of beef from one end to the other and no Bluey in his pedigree. He's out of a daughter of ALM Bess 102H. He's a good dispositioned bull, halter broke and has produced a number of nice daughters that we are keeping so its time for a new bull.