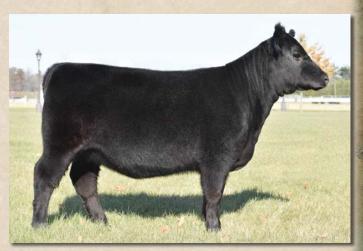

#### PRINCESS BARBIE DJB

**Bred Fullblood Heifer** 

Tattoo: DBJ15D

Reg. #: FF30872 BD: 3/3/16 P/H/S: P

Consignor: Deep Creek Seedstock

FAIRWYN'S LOW BEAU 204M **HH PRINCE CHARMING** EZ CINDERELLA 61U

BC DOC HOLLIDAY 04P **MLC HOLIDAY BARBIE** BR BARBIE DOLL 02K

BRACKENGRAE BEAU LAD **GLEN INNES J306** 

WANAMARA FINDON ROYALE EZ FANTASIA 20J

KINTYRE DUNDEE

KINTYRE MELROSE ABBEY

BRAMBLETYE BOSUN'S MATE BR BOBBIE JO 004H

Princess Barbie is a spectacular, sharp fronted, big barreled donor cow prospect by the National Champion Prince Charming and out of a great Doc Holiday daughter of BR Barbie Doll. She sells bred November 8 to the Lisbon son EZ Wilton 10W FM13199.