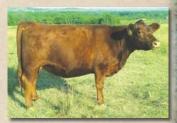

**RED FINE LINE MULBERRY 26P** 93CH MS CHAIN 4717 REG AR 3486234 JDW TRUDY 60W

RED COMPASS MULBERRY 449M **RED DUS FAYETTE 8G** JDW TROOPER 75T JDW MAXIE 37T

Newley Hutchison has consigned another dandy red Fireproof daughter. This Aberdeen Plus heifer is out of a very well bred Red Angus female from the popular Mulberry line.

93CH Ms Chain 4717, registered Red Angus dam of lot 41.