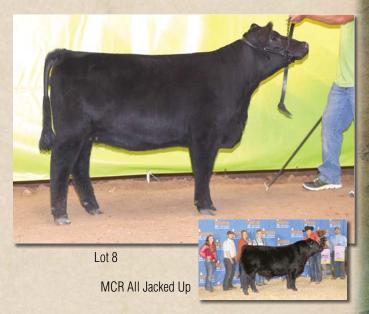

**Bred Fullblood Heifer** 

Tattoo: RF120D

Reg. #: FF33743 BD: 5/19/16 P/H/S: P

Consignor: Riverwood Farms

YARRA RANGES JACKAROO **IMPRESSIVE** 

RF KEEPSAKE

RF IMPERIAL **RF BRANDY BONANZA'S TESSY**  COLOMBO PARK TANNHAUSER MONTE ALLEGRO ZELMA

RF WILBER

RIVERWOOD NAOMI

TL WANAMARA VANDERBOLT

TL CHICLET

BRACKENGRAE BEAU LAD

BRAMBLETYE R177 RED SKYE

Destiny is a mega big barreled, stout show heifer from a Beau Lad granddam. We all know the contribution these very special genetics have made to the breed. Put a young brood cow prospect in your herd with exceptional earning power. She is bred to RF Sheldon FM15750.

Lot 9