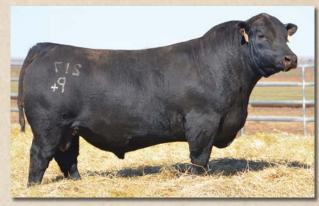

## **BAR N RANCHER E625**

Halfblood Aberdeen Plus Bull

Color: Black

Tattoo: **E625** Consignor: Bar N Ranch

YARRA RANGES JACKAROO **MRG PETER** 

EZ MERCEDES 11T

OCC LEGEND 616L **BAR N 616L EVERELDA W625** CMC 4594 EVERELDA 6625

COLOMBO PARK TANNHAUSER MONTE ALLEGRO ZELMA FAIRWYN'S MACHINE

Reg. #: MM35142 BD: 1/14/17 P/H/S: P BW: 65

EZ MAGGIE 33P

OCC EMBLAZON 854E OCC BLACKBIRD 632J

GAR RETAIL PRODUCT CMC 9428 EVERELDA 4594

The first Aberdeen Plus herd sire to sell in the National Sale! Tremendous excitement surrounds this Aberdeen breed as ranchers begin to see the profitable contribution cattle like this great Aberdeen plus herdsire can deliver to the American commercial beef industry. Rancher is a very special individual, extremely well bred, soft and muscular and easy fleshing, capable of producing the right kind for modern day efficient beef production -Act wt 11/8/17: 760#. He is out of an exceptional OCC Legend daughter, one of the stoutest, broodiest cows with a perfect udder and flawless disposition. His sire, MRG Peter, is fast making a name for himself in the pasture and the show ring. Unlimited semen sales potential here! Don't be left out.