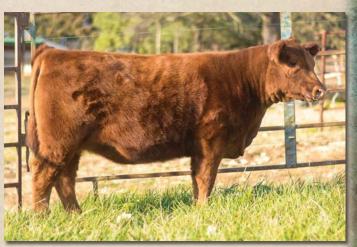

As long as we are on a high quality red fullblood theme, we just as well stay at it. Ms Brook is a gorgeous early spring red fullblood daughter of the proven and constantly excellent siring Red Rewind out of the Bar J Brook cow family. Can't go wrong here.

Red Rewind, sire