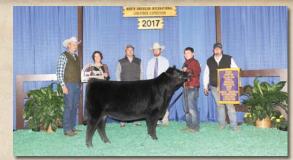

Lot 22

# 23 WDL WAVERLY 25E

**Open Fullblood Heifer** 

Tattoo: WDL25E Reg. #: FF35176 BD: 4/20/17 P/H/S: P

Consignor: W Diamond Livestock

**BONANZA'S BOXCAR 3Y WDL JOE DIFFIE 21A** MCL FINDONNA

LLB MR RIB R508

**GMC SUGAR & SPICE Z5T** 

MCR OPINIONATED **BONANZA LLC STARR** WANAMARA FINDON ROYALE **BR MARIAH 2T** 

BRAMBI FTYF TFOLIII A OHEFNIE

RML BEAU DACIOUS P103 BR BARBIE DOLL 02K

MCL SPICE The Boxcar breeding is finding its way to the winner's circle all across the land and here's a sharp one that traces to the same Barbie Doll family as lot 2. Waverly screams brood cow with a show heifer look. She has mass, volume and style, great extension up front and collects herself well on the move.

Lot 23