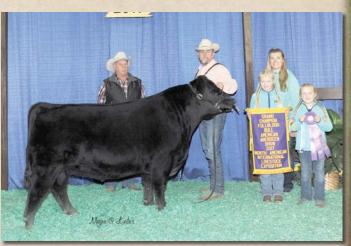

# 18th Annual MATIONAL ABERDEEN SAL

Lot 43

1 p.m. • Livestock Center Auction Arena
"In the Yards"
National Western Stock Show
Denver, CO