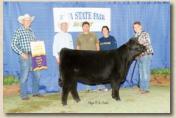

#### **GAT TEDDIE GRAHAM**

**Bred Fullblood Heifer** 

Color: Black

Tattoo: GATD7

**Consignor: Gatewood Genetics** 

**BAR J PONDEROSA 9W15** 

**GAT YODA** BAR J NELLIE 5R7-9W4

**BAR J PONDEROSA 9W15 GAT TEDDIE BARE** BAR J SANDI S12-9W20

Reg. #: FF32778 BD: 6/24/16 P/H/S: P

BAR J SPARKS 4P16 **BAR J NELL 9J25-5R47** 

MAC

BAR J NELLIE 0K5-5R7

BAR J SPARKS 4P16 BAR J NELL 9J25-5ER47

**BRAMBLETYE TEQUILA** SC SANDI S12

Teddie was the summer division champion at the 2017 Iowa State Fair. Her full brother was the high selling bull at the 2015 National Sale. She is bred to SSB Cuatro 04D FM30757, a division winner at the 2017 Iowa State Fair. She is packed full of winning genetics.