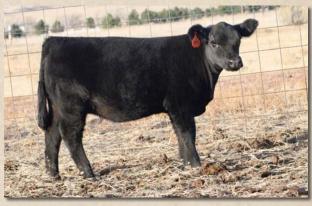

# **SUN JOY 213D**

**Open Fullblood Heifer** 

Tattoo: SUN213D Reg. #: FF34941 BD: 12/22/16 P/H/S: P

Consignor: Sunset Hill

VITULUS RED BARON **SUN ADOM 56B** 

AA BESS'S SURPRISE Y281

MURRUMBONG LGL BLUEY LAZY G RED ROSE LAZY G VENUS

VITULUS Y-R GOAN BLACK OPAL **BAR J DYNAMO 8U5** ALM BESS 102H

GOAN WANDOO II **GOAN BLACK OPAL** MURRUMBONG LGL BLUEY TOPGATE VENUS

Sun Joy 213D is as nice a red fullblood senior heifer calf as you'll find in the breed exceptional conformation, and femininity - the picture of perfect brood cow potential. She truly can contribute some great attributes to a red Aberdeen breeding program. Lots of earning power here!