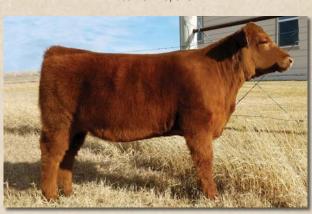

# 45 CHOICE OF THE PEN OF HEIFERS

Color: Rec

Consignor: Chain Ranch

SMOKEY MTN AWESOME 1FT

RED REWIND LAZY G BONNIE LB DUSTY 151L BCC MISS KITTY 07P MURRUMBONG LGL BLUEY SC BROOK 118M

What a fabulous pen of red Aberdeen Plus heifers – pick one or all. Spectacular Red Rewind daughters from the great Chain Ranch Red Angus cow herd that has repeatedly won the NWSS Commercial heifer show. Pick of the pen!

Lot 45A: CRL Ms Chain E102 MF34099 born 1/3/17 Lot 45B: CRL Ms Chain E109 MF34098 born 1/6/17 Lot 45C: CRL Ms Chain E115 MF34104 born 1/10/17 Lot 45D: CRL Ms Chain E126 MF34106 born 1/31/17.

Open 60.94% Heifer