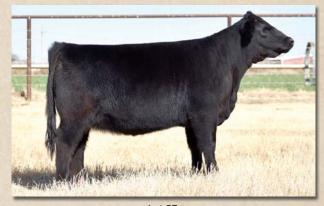

#### **UF MISS YES I AM 17S 15D**

**Bred Fullblood Heifer** 

Tattoo: FIN15D **Consignor: University of Findlay**  Reg. #: FF30593 BD: 3/2/16 P/H/S: P BW: 63

**ELANDRA PARK SAM** U OF F MAYHEM 01Y SPRING CREEK TIARA

VITULUS YES YES YES DOUBLE J'S YES I AM 17S MISS JETS BRENTON 255K **BRAMBLETYE PANCHO** TRANGIE J251 MONTE ALLEGRO ARTUSI COLOMBO PARK ALCINA

SANTA FE MAXIMILLION WYZENBEEF LADY WARATAH ELIZA PARK BRENTON **GLEN INNES N146** 

What a beautiful heifer from all directions. She is sired by UF Mayhem, an Elandra Park Sam son out of Spring Creek Tiara. 15D's dam is Double J's Yes I Am 17S, 2007 National Reserve Grand Champion Female. She is Al'd to UF Hot Shot 19B FM23384. Reserve Grand at the 2016 NAILE and pasture exposed to UF Heisman FM30343. Purple on both sides - don't miss this one.