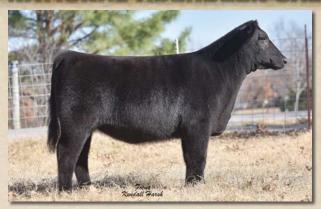

#### BAR J FROSTY 3A37 6D2

**Bred Fullblood Heifer** 

Color: Black

Tattoo: BJR6D2

Reg. #: FF30829 BD: 4/16/16 P/H/S: P BW: 52

Consignor: Bar J Ranch

SPRING CREEK ULYSSES **KBW ABYSS CJN NANNA** 

**BAR J BEAUFORD 9W12** BAR J FROSTY 0X31-3A37 BAR J FROSTY H3-0X31 MONTE ALLEGRO ARTUSI COLOMBO PARK ALCINA MR DAKOTA 602S BAR J ELLIE 07P

SC BAXTER T7 U285 BAR J NELL 4P13-7T41 BAR J SPARKPLUG 7T13 LPL H3

Sired by the full bother to the 2013 National Champion KBW Kessler and with two National Champions on her dam's sire, this unique Frosty cow line is a sure winner. Additionally, her calf will have the blood of Ponderosa, Brenton, Beau Lad, Goldilocks, Tequila and Nellie. Wow - what an addition to your herd. She is bred to Bar J Flint FM24599 from June 28 - October 7.

Lot 11