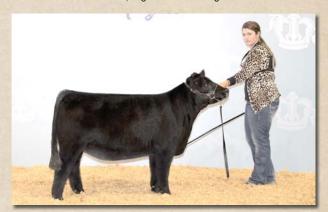

.

#### HSR THE FORGOTTEN ROSE Open 5/8 Heifer Reg. #: MF33439 BD: 12/2/16 P/H/S: P Tattoo: HSR12D Consignor: Heaven Sent Ranch

COLOMBO PARK ZEFFIRELLI DOUBLE J'S THE FORGOTTEN WHO 24U DOUBLE J'S WHO AM I

APPERTARRA RANDY COLOMBO PARK VIOLETTA **ANGUS BULL** MISS JETS J222 04H

BAR J S400 HYBRID **BAR J ROSE Z5 BAR J ROSE S50** 

**BPF MERCEDES BENZ 131U** BAR J NELL 2M26-6S86 BAR J REDBONE 01P0 MS DCB 225M

"Rosie" was Reserve Division Champion behind HSR Jacks Tenille (lot 39) at the super competitive 2017 American Royal. She has style, feminine balance and exceptional capacity. She is from the most successful family of moderator genetics in the breed – the Bar J Nell 2M26 flush that produced the 2011 National Champion Bar J \$400 and the 2012 National Champion Bar J Show Me the Way.



Lot 42

# HSR'S TAWNYS REBEL 2E

**Open Halfblood Heifer** 

Tattoo: HSR2E Color: Black Consignor: Heaven Sent Ranch Reg. #: MF34905 BD: 3/17/17 P/H/S: P BW: 55

**HSR SALTY DOG** 

**BH77 BAR J TAWNEY 0K40-8U58** BAR J TAWNEY 8H4-0K40 BRAMBLETYE PERFECTION II H002 F ELIZA PARK BRENTON BAR J TAWNEY 8H4

Whoa baby! It would take a long time to find a female with her depth, muscle, squareness and capacity in such a balanced package. Rebel is an ET flush mate to the 2015 Reserve National Champion Spring Heifer Calf. She will add class and flash to any Aberdeen program.





Lot 44

# **FESR ZINNIA**

Open 3/4 Heifer

Color: Black Tattoo: ESRE51

Reg. #: MF35209 BD: 3/21/17 P/H/S: P BW: 60

Consignor: Shea Esser

**RLL SCOOTER GMC BEAU JANGLES Y482** RLL3421

RI I 3402 **BLACK MASTER 01J** A