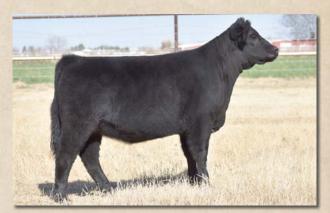

#### **HUTCH MS BROOK E3**

**Open Fullblood Heifer** 

Color: Red

Tattoo: CRLE3

Reg. #: FF35156 BD: 2/5/17 P/H/S: P

Consignor: Chain Ranch

SMOKEY MTN AWESOME 1FT **RED REWIND** 

LAZY G BONNIE

**BAR J CRIMSON TIDE 0X4** BAR J BROOK 2Z27 5C1 BAR J BROOK 9W3 2Z27

LB DUSTY 151L

**BCC MISS KITTY 07P** MURRUMBONG LGL BLUEY SC BROOK 118M

MURRUMBONG LGL BLUEY

ALM BESS 102H SC GUS S10 102H

BAR J BROOK 9W3

As long as we are on a high quality red fullblood theme, we just as well stay at it. Ms Brook is a gorgeous early spring red fullblood daughter of the proven and constantly excellent siring Red Rewind out of the Bar J Brook cow family. Can't go wrong here.