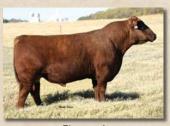

As long as we are on a high quality red fullblood theme, we just as well stay at it. Ms Brook is a gorgeous early spring red fullblood daughter of the proven and constantly excellent siring Red Rewind out of the Bar J Brook cow family. Can't go wrong here.

Red Rewind, sire