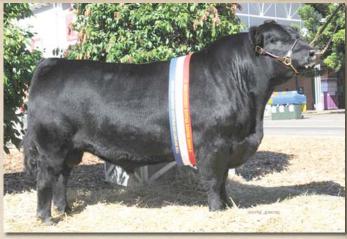

#### Fullblood Females

**Open Fullblood Heifer** 

Color: Black

Tattoo: DOSA2D Reg. #: FF30069 BD: 7/25/16 P/H/S: P

Consignor: Dawson Schroder

**JJTAOS** LAMB'S SWEET JOE SWEETQUILA

JACK HCK 1039 **CSC LITTLE AUTUM 5A** BAR J PERFECTION 3N15-1Y28 COLOMBO PARK ZEFFIRELLI BR WINNIE THE MOO 3K BRAMBLETYE TEQUILA **BAR J NELLIE 7G1** 

YARRA RANGES JACKAROO EZ MAID MARION 30R BLACKLABEL PERFECTION 0K49 3N15

Little Daisy is a classy open heifer ready to breed to the bull of your choice. She has a stacked pedigree with the greats ... Zeffirelli, Tequila, Jackaroo and Black Label, stacked in her third generation. A very nice female with super productive cows in her lineage.