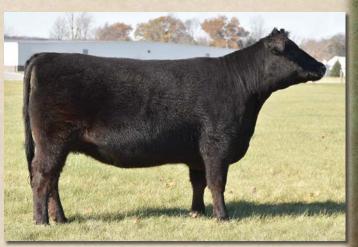

# **SUN JOY 213D**

**Open Fullblood Heifer** 

Tattoo: SUN213D Reg. #: FF34941 BD: 12/22/16 P/H/S: P

Consignor: Sunset Hill

VITULUS RED BARON **SUN ADOM 56B** 

AA BESS'S SURPRISE Y281

MURRUMBONG LGL BLUEY LAZY G RED ROSE LAZY G VENUS

VITULUS Y-R GOAN BLACK OPAL **BAR J DYNAMO 8U5** ALM BESS 102H

GOAN WANDOO II **GOAN BLACK OPAL** MURRUMBONG LGL BLUEY TOPGATE VENUS

Sun Joy 213D is as nice a red fullblood senior heifer calf as you'll find in the breed exceptional conformation, and femininity - the picture of perfect brood cow potential. She truly can contribute some great attributes to a red Aberdeen breeding program. Lots of earning power here!