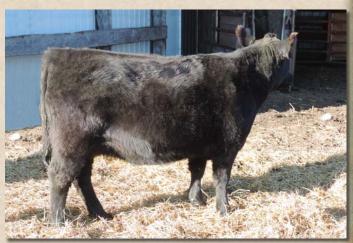

# RF DORA

**Bred Fullblood Heifer** 

Color: Black

Tattoo: RF129D

Reg. #: FF33746 BD: 7/8/16 P/H/S: P

Consignor: Riverwood Farms

TL WANAMARA VANDERBOLT RF IMPERIAL

TL CHICLET

SPRING CREEK URI **CRF XENIA** CRF SUPER CAL

KIMBOLTON ELLIOTT WANAMARA EMU DREAMING

FAIRLAWN REBEL KOBBLEVALE SURPRISE

MONTE ALLEGREO ARTUSI COLOMBO PARK ALCINA

DAKOTA

BAR J NELL 0K9 4P1

Dora is a direct daughter of RF Imperial, the 2014 National Grand and Supreme Champion Her dam is a spectacular Uri daughter out of Chatham Ridge's Super Cal cow. This beautiful female sells bred to Impressive FM23954 and is safe in calf.

HATTURAL ASSAUS RESAUS

Lot 10