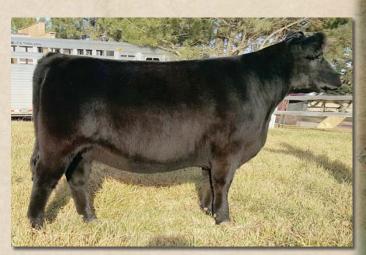

# **SUN JOY 213D**

**Open Fullblood Heifer** 

Tattoo: SUN213D Reg. #: FF34941 BD: 12/22/16 P/H/S: P

Consignor: Sunset Hill

VITULUS RED BARON **SUN ADOM 56B** 

AA BESS'S SURPRISE Y281

MURRUMBONG LGL BLUEY LAZY G RED ROSE LAZY G VENUS

VITULUS Y-R GOAN BLACK OPAL **BAR J DYNAMO 8U5** ALM BESS 102H

GOAN WANDOO II **GOAN BLACK OPAL** MURRUMBONG LGL BLUEY TOPGATE VENUS

Sun Joy 213D is as nice a red fullblood senior heifer calf as you'll find in the breed exceptional conformation, and femininity - the picture of perfect brood cow potential. She truly can contribute some great attributes to a red Aberdeen breeding program. Lots of earning power here!