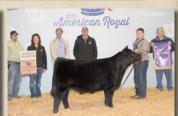

#### **EZ HOTTIE'S GIRL 46D**

**Bred Fullblood Heifer** 

Color: Black

Tattoo: EZ46D

Reg. #: FF29562 BD: 5/21/16 P/H/S: P BW: 47

Consignor: Dalton Bane

MCR OPINIONATED BONANZA'S BOXCAR 3Y BONANZA LLC STARR

FAIRLAWN REBEL **RDM MISS HOTTIE** JJC'S YES IMA SENSATION ARDROSSAN NERON MCR BLUE FLAG KOBBLEVALE CHUDLEIGH **BINOWEE STARR** 

THE CLAN MCFRITH 2 THE CLAN MCELLE VITULUS YES YES YES MS ROCKING BRENTON 259K

Hottie's Girl, currently the winningest heifer in North America, is due in May to the fabulous Muddy Creek sire Making Money. She's been Grand Champion every time Dalton has shown her under ten different judges in junior show and open show competition. Her sire, Boxcar, was National Reserve Grand Champion Bull as a calf and her dam was Reserve Senior Heifer Calf at the 2010 American Royal and part of the Champion Get of Sire. This heifer has unlimited donor cow potential after her show career and is certainly a leading contender for the 2018 National Champion Female award. She's written an impressive chapter so far. Buy her and be part of "the rest of the story."