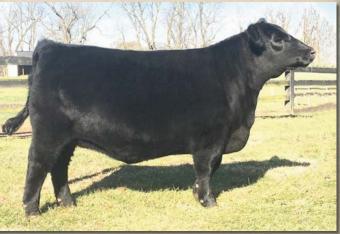

s Ambitious. Wow, what a mating! These embryos will produce spectacular donor cows or herd sires loaded with maternal traits and the breed's best carcass genetics.



**Bred Fullblood Heifer** 

Tattoo: RF120D

Reg. #: FF33743 BD: 5/19/16 P/H/S: P

Consignor: Riverwood Farms

YARRA RANGES JACKAROO **IMPRESSIVE** 

RF KEEPSAKE

RF IMPERIAL **RF BRANDY BONANZA'S TESSY**  COLOMBO PARK TANNHAUSER MONTE ALLEGRO ZELMA

RF WILBER

RIVERWOOD NAOMI

TL WANAMARA VANDERBOLT

TL CHICLET

BRACKENGRAE BEAU LAD

BRAMBLETYE R177 RED SKYE

Destiny is a mega big barreled, stout show heifer from a Beau Lad granddam. We all know the contribution these very special genetics have made to the breed. Put a young brood cow prospect in your herd with exceptional earning power. She is bred to RF Sheldon FM15750.





Lot 9

#### Fullblood Females

# RF DORA

**Bred Fullblood Heifer** 

Color: Black

Tattoo: RF129D

Reg. #: FF33746 BD: 7/8/16 P/H/S: P

Consignor: Riverwood Farms

TL WANAMARA VANDERBOLT RF IMPERIAL

TL CHICLET

SPRING CREEK URI **CRF XENIA** CRF SUPER CAL

KIMBOLTON ELLIOTT WANAMARA EMU DREAMING

FAIRLAWN REBEL KOBBLEVALE SURPRISE

MONTE ALLEGREO ARTUSI COLOMBO PARK ALCINA

DAKOTA

BAR J NELL 0K9 4P1

Dora is a direct daughter of RF Imperial, the 2014 National Grand and Supreme Champion Her dam is a spectacular Uri daughter out of Chatham Ridge's Super Cal cow. This beautiful female sells bred to Impressive FM23954 and is safe in calf.



HATTURAL ASSAUS RESAUS

Lot 10

#### BAR J FROSTY 3A37 6D2

**Bred Fullblood Heifer** 

Color: Black

Tattoo: BJR6D2

Reg. #: FF30829 BD: 4/16/16 P/H