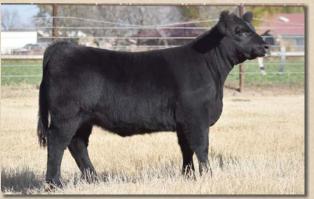

#### **HUTCH MS BROOK E3**

**Open Fullblood Heifer** 

Color: Red

Tattoo: CRLE3

Reg. #: FF35156 BD: 2/5/17 P/H/S: P

Consignor: Chain Ranch

SMOKEY MTN AWESOME 1FT **RED REWIND** 

LAZY G BONNIE

**BAR J CRIMSON TIDE 0X4** BAR J BROOK 2Z27 5C1 BAR J BROOK 9W3 2Z27

LB DUSTY 151L

**BCC MISS KITTY 07P** MURRUMBONG LGL BLUEY SC BROOK 118M

MURRUMBONG LGL BLUEY

ALM BESS 102H SC GUS S10 102H

BAR J BROOK 9W3

As long as we are on a high quality red fullblood theme, we just as well stay at it. Ms Brook is a gorgeous early spring red fullblood daughter of the proven and constantly excellent siring Red Rewind out of the Bar J Brook cow family. Can't go wrong here.