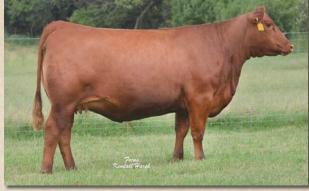

#### **41** RHOD MS MUL PROOF 6345D

Open Aberdeen + Heifer Tattoo: CRL6345D Reg. #: MF34015 BD: 10/1/16 P/H/S: P

Consignor: Chain Ranch

LAZY G RED BY DESIGN LAZY G FIREPROOF LAZY G TANIA

MURRUMBONG LGL BLUEY GOAN BLACK OPAL MURRUMBONG LGL BLUEY **TRANGIE M476** 

**RED FINE LINE MULBERRY 26P** 93CH MS CHAIN 4717 REG AR 3486234 JDW TRUDY 60W

RED COMPASS MULBERRY 449M **RED DUS FAYETTE 8G** JDW TROOPER 75T JDW MAXIE 37T

Newley Hutchison has consigned another dandy red Fireproof daughter. This Aberdeen Plus heifer is out of a very well bred Red Angus female from the popular Mulberry line.