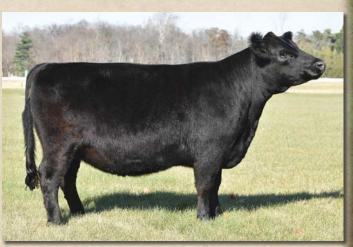

Lot 12

**Bred Fullblood Heifer** 

Tattoo: RF121D

Reg. #: FF33745 BD: 5/20/16 P/H/S: P

Consignor: Riverwood Farms

TL WANAMARA VANDERBOLT RF IMPERIAL

TL CHICLET

FAIRLAWN REBEL RIVERWOOD NAOMI BAR J NELLIE 2M7-P55

KIMBOLTON ELLIOTT WANAMARA EMU DREAMING FAIRLAWN REBEL KOBBLEVALE SURPRISE

THE CLAN MCFRITH 2 THE CLAN MCELLE BRAMBLETYE TEQUILA BAR J NELLIE 7G1 2M7

Darci presents an interesting opportunity to acquire a linebred granddaughter of the great Fairlawn Rebel, whose influence has been so significant in the last few years. It's a Rebel daughter that produced the winningest heifer on the circuit this year, EZ Hottie's Girl. Naomi was the dam of the high selling bull calf at the first Supreme sale and also the dam of the 2013 Reserve National Champion Female. She sells bred to the National Senior Yearling Champion Impressive FM23954.