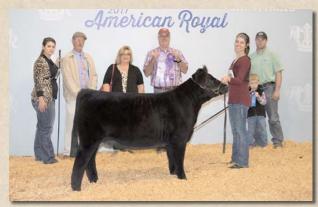

# 39 HSR JACKS TENILLE

Open Halfblood Heifer Reg. #: MF33440 BD: 10/22/16 P/H/S: P Color: Black Tattoo: HSR20D

Consignor: Heaven Sent Ranch

YARRA RANGES JACKAROO EZ CAPTAIN JACK 1X BRAMBLETYE ST LOUISE

COLOMBO PARK TANNHAUSER MONTE ALLEGRO ZELMA **BRAMBLETYE ADMIRAL J222** BRAMBLETYE AGNESS II

#### **HSR SHORTHORN DAM 8**

Here's your opportunity to own the 2017 American Royal Reserve Grand Champion Moderator Female before she competes in Denver!! Not only a proven champion, Tenille is an own daughter of the many time champion and crowd favorite EZ Captain Jack. She's a stylish heifer with maternal capacity, balance and structure that proven champions deliver. She will continue to win.

Lot 39