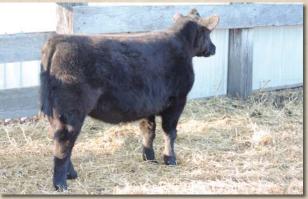

#### **HUTCH MS BROOK E3**

**Open Fullblood Heifer** 

Color: Red

Tattoo: CRLE3

Reg. #: FF35156 BD: 2/5/17 P/H/S: P

Consignor: Chain Ranch

SMOKEY MTN AWESOME 1FT **RED REWIND** 

LAZY G BONNIE

**BAR J CRIMSON TIDE 0X4** BAR J BROOK 2Z27 5C1 BAR J BROOK 9W3 2Z27

LB DUSTY 151L

**BCC MISS KITTY 07P** MURRUMBONG LGL BLUEY SC BROOK 118M

MURRUMBONG LGL BLUEY

ALM BESS 102H SC GUS S10 102H

BAR J BROOK 9W3

As long as we are on a high quality red fullblood theme, we just as well stay at it. Ms Brook is a gorgeous early spring red fullblood daughter of the proven and constantly excellent siring Red Rewind out of the Bar J Brook cow family. Can't go wrong here.