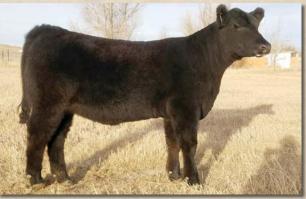

#### **EZ HOTTIE'S GIRL 46D**

**Bred Fullblood Heifer** 

Color: Black

Tattoo: EZ46D

Reg. #: FF29562 BD: 5/21/16 P/H/S: P BW: 47

Consignor: Dalton Bane

MCR OPINIONATED BONANZA'S BOXCAR 3Y BONANZA LLC STARR

FAIRLAWN REBEL **RDM MISS HOTTIE** JJC'S YES IMA SENSATION ARDROSSAN NERON MCR BLUE FLAG KOBBLEVALE CHUDLEIGH **BINOWEE STARR** 

THE CLAN MCFRITH 2 THE CLAN MCELLE VITULUS YES YES YES MS ROCKING BRENTON 259K

Hottie's Girl, currently the winningest heifer in North America, is due in May to the fabulous Muddy Creek sire Making Money. She's been Grand Champion every time Dalton has shown her under ten different judges in junior show and open show competition. Her sire, Boxcar, was National Reserve Grand Champion Bull as a calf and her dam was Reserve Senior Heifer Calf at the 2010 American Royal and part of the Champion Get of Sire. This heifer has unlimited donor cow potential after her show career and is certainly a leading contender for the 2018 National Champion Female award. She's written an impressive chapter so far. Buy her and be part of "the rest of the story."