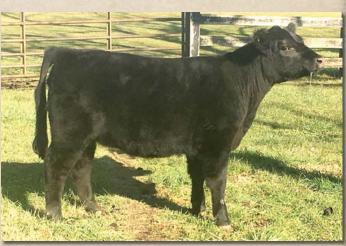

#### **HUTCH MS BROOK E3**

**Open Fullblood Heifer** 

Color: Red

Tattoo: CRLE3

Reg. #: FF35156 BD: 2/5/17 P/H/S: P

Consignor: Chain Ranch

SMOKEY MTN AWESOME 1FT **RED REWIND** 

LAZY G BONNIE

**BAR J CRIMSON TIDE 0X4** BAR J BROOK 2Z27 5C1 BAR J BROOK 9W3 2Z27

LB DUSTY 151L

**BCC MISS KITTY 07P** MURRUMBONG LGL BLUEY SC BROOK 118M

MURRUMBONG LGL BLUEY

ALM BESS 102H SC GUS S10 102H

BAR J BROOK 9W3

As long as we are on a high quality red fullblood theme, we just as well stay at it. Ms Brook is a gorgeous early spring red fullblood daughter of the proven and constantly excellent siring Red Rewind out of the Bar J Brook cow family. Can't go wrong here.