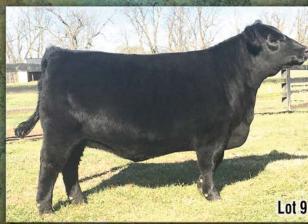

Lot 9

#### Fullblood Females

# RF DORA

**Bred Fullblood Heifer** 

Color: Black

Tattoo: RF129D

Reg. #: FF33746 BD: 7/8/16 P/H/S: P

Consignor: Riverwood Farms

TL WANAMARA VANDERBOLT RF IMPERIAL

TL CHICLET

SPRING CREEK URI **CRF XENIA** CRF SUPER CAL

KIMBOLTON ELLIOTT WANAMARA EMU DREAMING

FAIRLAWN REBEL KOBBLEVALE SURPRISE

MONTE ALLEGREO ARTUSI COLOMBO PARK ALCINA

DAKOTA

BAR J NELL 0K9 4P1

Dora is a direct daughter of RF Imperial, the 2014 National Grand and Supreme Champion Her dam is a spectacular Uri daughter out of Chatham Ridge's Super Cal cow. This beautiful female sells bred to Impressive FM23954 and is safe in calf.