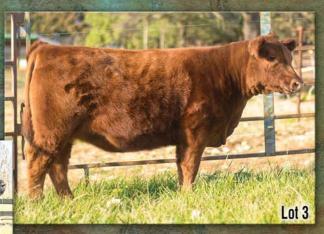

Lot 3

## 计算件归替列上。自己呈现了三种多种

#### **HUTCH MS BROOK E3**

**Open Fullblood Heifer** 

Color: Red

Tattoo: CRLE3

Reg. #: FF35156 BD: 2/5/17 P/H/S: P

Consignor: Chain Ranch

SMOKEY MTN AWESOME 1FT **RED REWIND** 

LAZY G BONNIE

**BAR J CRIMSON TIDE 0X4** BAR J BROOK 2Z27 5C1 BAR J BROOK 9W3 2Z27

LB DUSTY 151L

**BCC MISS KITTY 07P** MURRUMBONG LGL BLUEY SC BROOK 118M

MURRUMBONG LGL BLUEY

ALM BESS 102H SC GUS S10 102H

BAR J BROOK 9W3

As long as we are on a high quality red fullblood theme, we just as well stay at it. Ms Brook is a gorgeous early spring red fullblood daughter of the proven and constantly excellent siring Red Rewind out of the Bar J Brook cow family. Can't go wrong here.