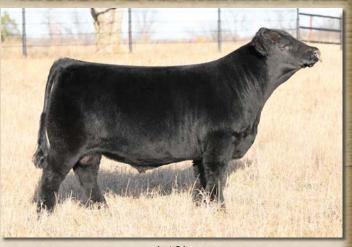

## **UF MISS SPARKLE ME 19A 22D**

**Bred Fullblood Heifer** 

Color: Black

Tattoo: FIN22D

Reg. #: FF30587 BD: 3/16/16 P/H/S: P BW: 46

Consignor: University of Findlay

**ELANDRA PARK SAM** U OF F MAYHEM 01Y

SPRING CREEK TIARA

DOUBLE J'S THE BRICK 281 **UF SPARKLE ME 26T 19A** DJR'S YES I SPARKLE 26T

**BRAMBLETYE PANCHO** TRANGIE J251 MONTE ALLEGRO ARTUSI COLOMBO PARK ALCINA

COLOMBO PARK ZEFFIRELLI MISS JET'S BRENTON 267K VITULUS YES YES YES BAR J MIRACLE 7G9 2M42

What a wonderful bred heifer with a great pedigree. She comes from a very special cow family, tracing back to DJR's Yes I Sparkle 26T, the 2008 National Champion Female. She is sired by UF Mayhem, our Elandra Park Sam son out of Spring Creek Tiara, an Alcina daughter. She was Al'd to UF Hot Shot 19B FM23384, the Jackaroo son who was 2016 NAILE Reserve Grand Champion, then pasture exposed to the 2016 NAILE Reserve Jr Champion, UF Heisman 20C FM30343 (Jackaroo X Kobblevale Sassy).