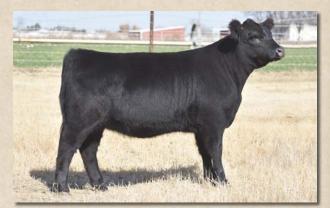

#### PRINCESS BARBIE DJB

**Bred Fullblood Heifer** 

Tattoo: DBJ15D

Reg. #: FF30872 BD: 3/3/16 P/H/S: P

Consignor: Deep Creek Seedstock

FAIRWYN'S LOW BEAU 204M **HH PRINCE CHARMING** EZ CINDERELLA 61U

BC DOC HOLLIDAY 04P **MLC HOLIDAY BARBIE** BR BARBIE DOLL 02K

BRACKENGRAE BEAU LAD **GLEN INNES J306** 

WANAMARA FINDON ROYALE EZ FANTASIA 20J

KINTYRE DUNDEE

KINTYRE MELROSE ABBEY

BRAMBLETYE BOSUN'S MATE BR BOBBIE JO 004H

Princess Barbie is a spectacular, sharp fronted, big barreled donor cow prospect by the National Champion Prince Charming and out of a great Doc Holiday daughter of BR Barbie Doll. She sells bred November 8 to the Lisbon son EZ Wilton 10W FM13199.