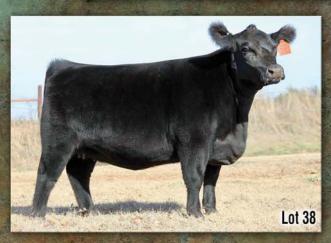

## **利森下旬刊点上,从3号和以4号刊。3月1号**

# 34 ROW ECHO 75E

#### **Halfblood Bull**

Tattoo: ROW75E Reg. #: MM35284 BD: 2/8/17 P/H/S: P BW: 66

Consignor: Rowell Cattle **DUFF TRUST ME 2528** 

FAIRWYN'S LOW BEAU 204M DUFF AMIGO 927K JUANADA 071 VITULUS BRANDED RED **EBC ULYSSES 41W** 

DCS CASH 1C EZ SIZZLE 137X

MCR FINDON'S MONARCHY **EBC SUPER SONIC 97W** 

**KBW HELIOS ROW CARRIE ROW HH/SA COMM DAM 50A** 

Echo is a very long sided, great fronted halfblood Moderator bull whose calves could really advance a Moderator herd. His unique pedigree combines five terrific fullblood Aberdeen sires to insure genetic consistency - Low Beau, Branded Red, Ulysses, Monarchy and the National Champion "Super Sonic" Mr. Dakota.