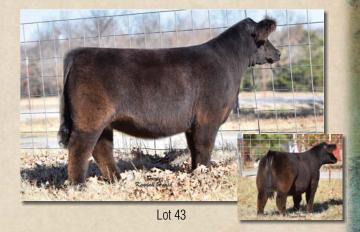

# 18th Annual MATIONAL ABERDEEN SAL

Lot 43

1 p.m. • Livestock Center Auction Arena
"In the Yards"
National Western Stock Show
Denver, CO