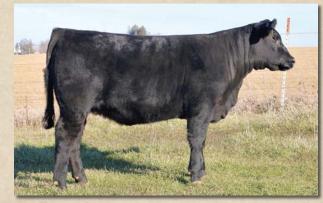

Color: Red

Tattoo: JJ2E

Reg. #: MF34985 BD: 4/12/17 P/H/S: P BW: 46

Consignor: 2J Livestsock

BAR J S400 HYBRID

BUSTA RHYME

EBC RADIO NOWHERE

GB JOHNNY WALKER RED 4A JJ CALLIE 1C JJ NAOMI 1Z BPF MERCEDES BENZ 131U BAR J NELL 2M26-6S86 MURRUMBONG LGL BLUEY LAKEVIEW LILAC RA834 CH

JJ CRUSHER 1Y

PX31N

JJ WASHAKIE 6W

JJ WYNONA 2W

Red Velvet, aptly named, is so smooth yet so powerfully built. She's the kind that will raise great herdsires. She has the ee gene and she is a looker! She's a dandy red breeding piece!