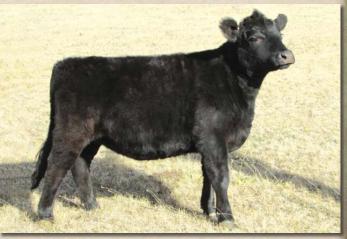

#### **EZ HOTTIE'S GIRL 46D**

**Bred Fullblood Heifer** 

Color: Black

Tattoo: EZ46D

Reg. #: FF29562 BD: 5/21/16 P/H/S: P BW: 47

Consignor: Dalton Bane

MCR OPINIONATED BONANZA'S BOXCAR 3Y BONANZA LLC STARR

FAIRLAWN REBEL **RDM MISS HOTTIE** JJC'S YES IMA SENSATION ARDROSSAN NERON MCR BLUE FLAG KOBBLEVALE CHUDLEIGH **BINOWEE STARR** 

THE CLAN MCFRITH 2 THE CLAN MCELLE VITULUS YES YES YES MS ROCKING BRENTON 259K

Hottie's Girl, currently the winningest heifer in North America, is due in May to the fabulous Muddy Creek sire Making Money. She's been Grand Champion every time Dalton has shown her under ten different judges in junior show and open show competition. Her sire, Boxcar, was National Reserve Grand Champion Bull as a calf and her dam was Reserve Senior Heifer Calf at the 2010 American Royal and part of the Champion Get of Sire. This heifer has unlimited donor cow potential after her show career and is certainly a leading contender for the 2018 National Champion Female award. She's written an impressive chapter so far. Buy her and be part of "the rest of the story."