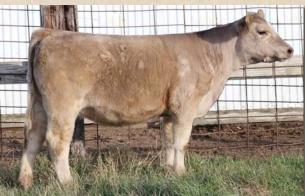

#### PRINCESS BARBIE DJB

**Bred Fullblood Heifer** 

Tattoo: DBJ15D

Reg. #: FF30872 BD: 3/3/16 P/H/S: P

Consignor: Deep Creek Seedstock

FAIRWYN'S LOW BEAU 204M **HH PRINCE CHARMING** EZ CINDERELLA 61U

BC DOC HOLLIDAY 04P **MLC HOLIDAY BARBIE** BR BARBIE DOLL 02K

BRACKENGRAE BEAU LAD **GLEN INNES J306** 

WANAMARA FINDON ROYALE EZ FANTASIA 20J

KINTYRE DUNDEE

KINTYRE MELROSE ABBEY

BRAMBLETYE BOSUN'S MATE BR BOBBIE JO 004H

Princess Barbie is a spectacular, sharp fronted, big barreled donor cow prospect by the National Champion Prince Charming and out of a great Doc Holiday daughter of BR Barbie Doll. She sells bred November 8 to the Lisbon son EZ Wilton 10W FM13199.