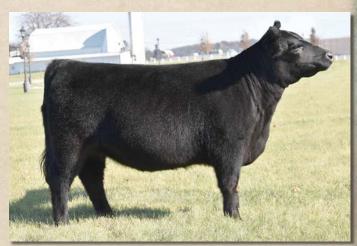

#### Fullblood Females

**Open Fullblood Heifer** 

Color: Black

Tattoo: DOSA2D Reg. #: FF30069 BD: 7/25/16 P/H/S: P

Consignor: Dawson Schroder

**JJTAOS** LAMB'S SWEET JOE SWEETQUILA

JACK HCK 1039 **CSC LITTLE AUTUM 5A** BAR J PERFECTION 3N15-1Y28 COLOMBO PARK ZEFFIRELLI BR WINNIE THE MOO 3K BRAMBLETYE TEQUILA **BAR J NELLIE 7G1** 

YARRA RANGES JACKAROO EZ MAID MARION 30R BLACKLABEL PERFECTION 0K49 3N15

Little Daisy is a classy open heifer ready to breed to the bull of your choice. She has a stacked pedigree with the greats ... Zeffirelli, Tequila, Jackaroo and Black Label, stacked in her third generation. A very nice female with super productive cows in her lineage.