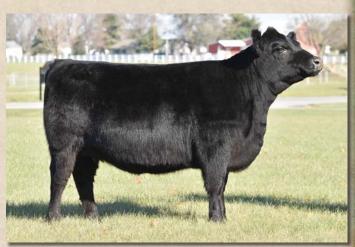

#### **EZ HOTTIE'S GIRL 46D**

**Bred Fullblood Heifer** 

Color: Black

Tattoo: EZ46D

Reg. #: FF29562 BD: 5/21/16 P/H/S: P BW: 47

Consignor: Dalton Bane

MCR OPINIONATED BONANZA'S BOXCAR 3Y BONANZA LLC STARR

FAIRLAWN REBEL **RDM MISS HOTTIE** JJC'S YES IMA SENSATION ARDROSSAN NERON MCR BLUE FLAG KOBBLEVALE CHUDLEIGH **BINOWEE STARR** 

THE CLAN MCFRITH 2 THE CLAN MCELLE VITULUS YES YES YES MS ROCKING BRENTON 259K

Hottie's Girl, currently the winningest heifer in North America, is due in May to the fabulous Muddy Creek sire Making Money. She's been Grand Champion every time Dalton has shown her under ten different judges in junior show and open show competition. Her sire, Boxcar, was National Reserve Grand Champion Bull as a calf and her dam was Reserve Senior Heifer Calf at the 2010 American Royal and part of the Champion Get of Sire. This heifer has unlimited donor cow potential after her show career and is certainly a leading contender for the 2018 National Champion Female award. She's written an impressive chapter so far. Buy her and be part of "the rest of the story."