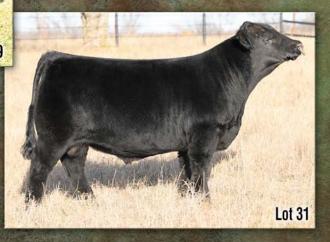

Lot 2

# **SUN JOY 213D**

**Open Fullblood Heifer** 

Tattoo: SUN213D Reg. #: FF34941 BD: 12/22/16 P/H/S: P

Consignor: Sunset Hill

VITULUS RED BARON **SUN ADOM 56B** 

AA BESS'S SURPRISE Y281

MURRUMBONG LGL BLUEY LAZY G RED ROSE LAZY G VENUS

VITULUS Y-R GOAN BLACK OPAL **BAR J DYNAMO 8U5** ALM BESS 102H

GOAN WANDOO II **GOAN BLACK OPAL** MURRUMBONG LGL BLUEY TOPGATE VENUS

Sun Joy 213D is as nice a red fullblood senior heifer calf as you'll find in the breed exceptional conformation, and femininity - the picture of perfect brood cow potential. She truly can contribute some great attributes to a red Aberdeen breeding program. Lots of earning power here!

Lot 3