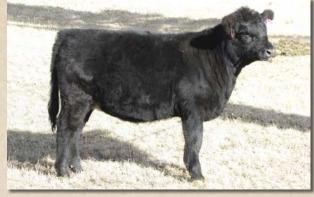

#### **EZ HOTTIE'S GIRL 46D**

**Bred Fullblood Heifer** 

Color: Black

Tattoo: EZ46D

Reg. #: FF29562 BD: 5/21/16 P/H/S: P BW: 47

Consignor: Dalton Bane

MCR OPINIONATED BONANZA'S BOXCAR 3Y BONANZA LLC STARR

FAIRLAWN REBEL **RDM MISS HOTTIE** JJC'S YES IMA SENSATION ARDROSSAN NERON MCR BLUE FLAG KOBBLEVALE CHUDLEIGH **BINOWEE STARR** 

THE CLAN MCFRITH 2 THE CLAN MCELLE VITULUS YES YES YES MS ROCKING BRENTON 259K

Hottie's Girl, currently the winningest heifer in North America, is due in May to the fabulous Muddy Creek sire Making Money. She's been Grand Champion every time Dalton has shown her under ten different judges in junior show and open show competition. Her sire, Boxcar, was National Reserve Grand Champion Bull as a calf and her dam was Reserve Senior Heifer Calf at the 2010 American Royal and part of the Champion Get of Sire. This heifer has unlimited donor cow potential after her show career and is certainly a leading contender for the 2018 National Champion Female award. She's written an impressive chapter so far. Buy her and be part of "the rest of the story."