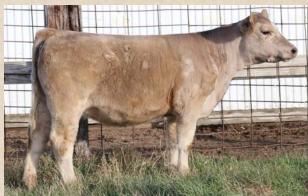

# **SUN JOY 213D**

**Open Fullblood Heifer** 

Tattoo: SUN213D Reg. #: FF34941 BD: 12/22/16 P/H/S: P

Consignor: Sunset Hill

VITULUS RED BARON **SUN ADOM 56B** 

AA BESS'S SURPRISE Y281

MURRUMBONG LGL BLUEY LAZY G RED ROSE LAZY G VENUS

VITULUS Y-R GOAN BLACK OPAL **BAR J DYNAMO 8U5** ALM BESS 102H

GOAN WANDOO II **GOAN BLACK OPAL** MURRUMBONG LGL BLUEY TOPGATE VENUS

Sun Joy 213D is as nice a red fullblood senior heifer calf as you'll find in the breed exceptional conformation, and femininity - the picture of perfect brood cow potential. She truly can contribute some great attributes to a red Aberdeen breeding program. Lots of earning power here!