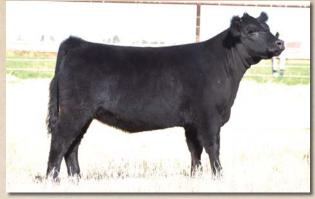

#### **EZ HOTTIE'S GIRL 46D**

**Bred Fullblood Heifer** 

Color: Black

Tattoo: EZ46D

Reg. #: FF29562 BD: 5/21/16 P/H/S: P BW: 47

Consignor: Dalton Bane

MCR OPINIONATED BONANZA'S BOXCAR 3Y BONANZA LLC STARR

FAIRLAWN REBEL **RDM MISS HOTTIE** JJC'S YES IMA SENSATION ARDROSSAN NERON MCR BLUE FLAG KOBBLEVALE CHUDLEIGH **BINOWEE STARR** 

THE CLAN MCFRITH 2 THE CLAN MCELLE VITULUS YES YES YES MS ROCKING BRENTON 259K

Hottie's Girl, currently the winningest heifer in North America, is due in May to the fabulous Muddy Creek sire Making Money. She's been Grand Champion every time Dalton has shown her under ten different judges in junior show and open show competition. Her sire, Boxcar, was National Reserve Grand Champion Bull as a calf and her dam was Reserve Senior Heifer Calf at the 2010 American Royal and part of the Champion Get of Sire. This heifer has unlimited donor cow potential after her show career and is certainly a leading contender for the 2018 National Champion Female award. She's written an impressive chapter so far. Buy her and be part of "the rest of the story."