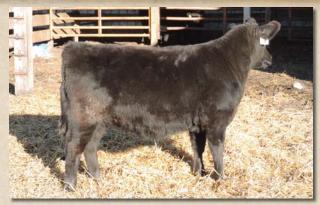

#### **EZ HOTTIE'S GIRL 46D**

**Bred Fullblood Heifer** 

Color: Black

Tattoo: EZ46D

Reg. #: FF29562 BD: 5/21/16 P/H/S: P BW: 47

Consignor: Dalton Bane

MCR OPINIONATED BONANZA'S BOXCAR 3Y BONANZA LLC STARR

FAIRLAWN REBEL **RDM MISS HOTTIE** JJC'S YES IMA SENSATION ARDROSSAN NERON MCR BLUE FLAG KOBBLEVALE CHUDLEIGH **BINOWEE STARR** 

THE CLAN MCFRITH 2 THE CLAN MCELLE VITULUS YES YES YES MS ROCKING BRENTON 259K

Hottie's Girl, currently the winningest heifer in North America, is due in May to the fabulous Muddy Creek sire Making Money. She's been Grand Champion every time Dalton has shown her under ten different judges in junior show and open show competition. Her sire, Boxcar, was National Reserve Grand Champion Bull as a calf and her dam was Reserve Senior Heifer Calf at the 2010 American Royal and part of the Champion Get of Sire. This heifer has unlimited donor cow potential after her show career and is certainly a leading contender for the 2018 National Champion Female award. She's written an impressive chapter so far. Buy her and be part of "the rest of the story."