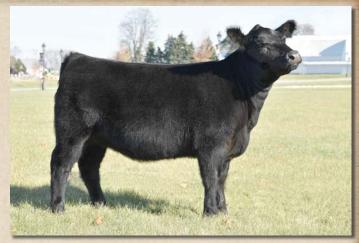

# **SUN JOY 213D**

**Open Fullblood Heifer** 

Tattoo: SUN213D Reg. #: FF34941 BD: 12/22/16 P/H/S: P

Consignor: Sunset Hill

VITULUS RED BARON **SUN ADOM 56B** 

AA BESS'S SURPRISE Y281

MURRUMBONG LGL BLUEY LAZY G RED ROSE LAZY G VENUS

VITULUS Y-R GOAN BLACK OPAL **BAR J DYNAMO 8U5** ALM BESS 102H

GOAN WANDOO II **GOAN BLACK OPAL** MURRUMBONG LGL BLUEY TOPGATE VENUS

Sun Joy 213D is as nice a red fullblood senior heifer calf as you'll find in the breed exceptional conformation, and femininity - the picture of perfect brood cow potential. She truly can contribute some great attributes to a red Aberdeen breeding program. Lots of earning power here!