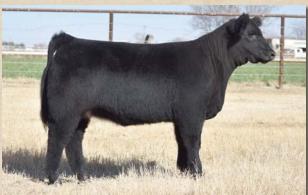

# RF DORA

**Bred Fullblood Heifer** 

Color: Black

Tattoo: RF129D

Reg. #: FF33746 BD: 7/8/16 P/H/S: P

Consignor: Riverwood Farms

TL WANAMARA VANDERBOLT RF IMPERIAL

TL CHICLET

SPRING CREEK URI **CRF XENIA** CRF SUPER CAL

KIMBOLTON ELLIOTT WANAMARA EMU DREAMING

FAIRLAWN REBEL KOBBLEVALE SURPRISE

MONTE ALLEGREO ARTUSI COLOMBO PARK ALCINA

DAKOTA

BAR J NELL 0K9 4P1

Dora is a direct daughter of RF Imperial, the 2014 National Grand and Supreme Champion Her dam is a spectacular Uri daughter out of Chatham Ridge's Super Cal cow. This beautiful female sells bred to Impressive FM23954 and is safe in calf.

HATTURAL ASSAUS RESAUS

Lot 10