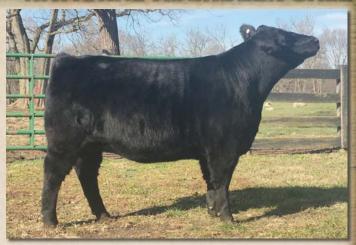

ial genetics have made to the breed. Put a young brood cow prospect in your herd with exceptional earning power. She is bred to RF Sheldon FM15750.





Lot 9

#### Fullblood Females

# RF DORA

**Bred Fullblood Heifer** 

Color: Black

Tattoo: RF129D

Reg. #: FF33746 BD: 7/8/16 P/H/S: P

Consignor: Riverwood Farms

TL WANAMARA VANDERBOLT RF IMPERIAL

TL CHICLET

SPRING CREEK URI **CRF XENIA** CRF SUPER CAL

KIMBOLTON ELLIOTT WANAMARA EMU DREAMING

FAIRLAWN REBEL KOBBLEVALE SURPRISE

MONTE ALLEGREO ARTUSI COLOMBO PARK ALCINA

DAKOTA

BAR J NELL 0K9 4P1

Dora is a direct daughter of RF Imperial, the 2014 National Grand and Supreme Champion Her dam is a spectacular Uri daughter out of Chatham Ridge's Super Cal cow. This beautiful female sells bred to Impressive FM23954 and is safe in calf.



HATTURAL ASSAUS RESAUS

Lot 10

#### BAR J FROSTY 3A37 6D2

**Bred Fullblood Heifer** 

Color: Black

Tattoo: BJR6D2

Reg. #: FF30829 BD: 4/16/16 P/H/S: P BW: 52

Consignor: Bar J Ranch

SPRING CREEK ULYSSES **KBW ABYSS CJN NANNA** 

**BAR J BEAUFORD 9W12** BAR J FROSTY 0X31-3A37 BAR J FROSTY H3-0X31 MONTE ALLEGRO ARTUSI COLOMBO PARK ALCINA MR DAKOTA 602S BAR J ELLIE 07P

SC BAXTER T7 U285 BAR J NELL 4P13-7T41 BAR J SPARKPLUG 7T13 LPL H3

Sired by the full bother to the 2013 National Champion KBW Kessler and with two National Champions on her dam's sire, this unique Frosty cow line is a sure winner. Additionally, her calf will have the blood of Ponderosa, Brenton, Beau Lad, Goldilocks, Tequila and Nellie. Wow - what an addition to your herd. She is bred to Bar J Flint FM24599 from June 2