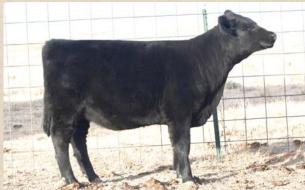

# **SUN JOY 213D**

**Open Fullblood Heifer** 

Tattoo: SUN213D Reg. #: FF34941 BD: 12/22/16 P/H/S: P

Consignor: Sunset Hill

VITULUS RED BARON **SUN ADOM 56B** 

AA BESS'S SURPRISE Y281

MURRUMBONG LGL BLUEY LAZY G RED ROSE LAZY G VENUS

VITULUS Y-R GOAN BLACK OPAL **BAR J DYNAMO 8U5** ALM BESS 102H

GOAN WANDOO II **GOAN BLACK OPAL** MURRUMBONG LGL BLUEY TOPGATE VENUS

Sun Joy 213D is as nice a red fullblood senior heifer calf as you'll find in the breed exceptional conformation, and femininity - the picture of perfect brood cow potential. She truly can contribute some great attributes to a red Aberdeen breeding program. Lots of earning power here!