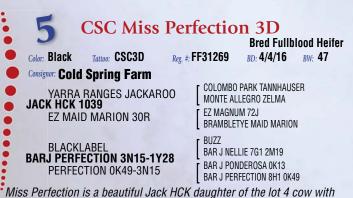

## **Cold Springs Farm Dispersal**

Lot 4A: Fullblood heifer calf CSC Miss Perfection 2E FF33761 born 5/20/17 sired by Ardrossan Orient. She is Tom's favorite cow. This Black Label daughter has only had heifer calves and has an outstanding one at side again this year. She is Aled to All Jacked Up.