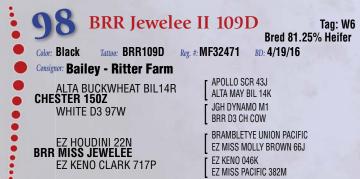

#: PF32480 BD: 11/2/16                                                     |
| Consignor: Bailey - Ritter Farm                                   |                                                                                 |
| BAR J CRIMSON TIDE 0X4<br><b>KELLY'S BOY</b><br>FORESIGHT 23 640X | MURRUMBONG LGL BLUEY<br>ALM BESS 102H<br>ALTA BUCKWHEAT BIL14R<br>BRR AN XX COW |
| BJC JACKSON 020J<br>BJC POLLY 430P<br>BJC INNES 030H              | QUARTERMASTER Q117<br>BJC AGNES 212G<br>ADMRIAL J222<br>GLEN INNES J306         |
| A full sister sells as lot 84 and a maternal                      | I half sister as lot 77. She is open and r                                      |

ready to breed and sells with two straws of fullblood semen from Dick Ritter's tank. Make your choice sale day.



Here's another daughter of lot 90 and a full sister to lot 92 from one of the most productive cow families in the herd. She is open and ready to breed and sells with two straws of fullblood semen from Dick Ritter's tank.



Lot 94



Lot 95 and 95A (inset)

| 97 BRR Lolli                                                   | III 310C Tag: Y35<br>Bred Purebred Cow                                          |
|----------------------------------------------------------------|---------------------------------------------------------------------------------|
| Color: Black Tattoo: BRR310C                                   | Reg. #: PF32481 BD: 11/6/15                                                     |
| Consignor: Bailey - Ritter Farm                                |