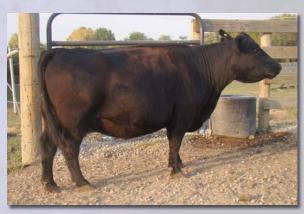

**Lot 7A:** Fullblood heifer calf CSC Xuberance 5E FF33760 born 5/26/17 sired by MCR All Jacked Up. She is a deep maternally strong daughter of the two time National Reserve Champion Uri and could pop another great one next year as she has been Aled to All Jacked Up, sire of her very special heifer calf at side.

Lot 7

sired by CRF Zapoteca. Foundation genetics! If you like them deep and sound and packed full of beef and longevity, don't miss this donor prospect. Her dam was born in the first calf crop in the US in 1997. Her paternal granddam St. Louise has produced over \$140,000 in offspring. She has a son that sold for \$4000 and is now a herdsire in The Eighty herd in Michigan.