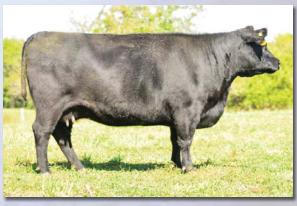

| : 79                 | <b>BRR Prisci</b>                                | lla 285Z                                      | Bred Fullt      | Tag: Y40<br>blood Cow |
|----------------------|--------------------------------------------------|-----------------------------------------------|-----------------|-----------------------|
| Color: Black         | Tattoo: BRR285Z                                  | Reg. #: FF34570                               | BD: 10/11/12    | BW: 53                |
| Consignor: Bail      | ey - Ritter Farm                                 |                                               |                 |                       |
| 😑 BRR MIRA           | UCKWHEAT BIL14R<br><b>CLE BOY</b><br>MIRACLE 7G9 |                                               |                 |                       |
| BJC POLLY            | CKSON 020J<br>430P<br>NES 030H                   | QUARTERN<br>BJC AGNES<br>ADMRIAL<br>GLEN INNE | J222            |                       |
| This five year old i | fullblood easy fleshing                          | cow is by the Bud                             | kwheat son of t | the Bar J Mi          |

of the Bar J Miracle cow family that produced a National and Reserve National Champion female. Her dam BJC Polly is by Jackson who has done such a great job for the Holloway family in Oklahoma. Aled to Bar J Crimson Tide FM11937 on 12/23/16 then pasture exposed to MRG Master XM18282.

| <b>80</b> SPCR Suns                                        | shine Tag: Y4<br>Bred Fullblood Cov                                            |
|------------------------------------------------------------|--------------------------------------------------------------------------------|
| Color: Black Tattoo: SPCR S12                              | Reg. #: FF5436 BD: 10/23/06 BW: 42                                             |
| Consignor: Bailey - Ritter Farm                            |                                                                                |
| BEAU AARON M390<br>BRACKENGRAE BEAU LAD<br>GLEN INNES M343 | TRANGIE SALTBUSH K208<br>TRANGIE E120<br>TRANGIE J142<br>GLEN INNES E307       |
| NEVADA N060<br><b>BAR J NELLIE 0K5</b><br>BAR J NELLIE 7G1 | BRAMBLETYE BOSUN L006<br>GLEN INNES J389<br>NAVIGATOR N323<br>MUGGA ELLEN E315 |