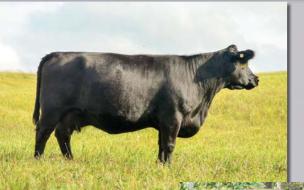

## **Cold Springs Farm Dispersal**

Lot 4A: Fullblood heifer calf CSC Miss Perfection 2E FF33761 born 5/20/17 sired by Ardrossan Orient. She is Tom's favorite cow. This Black Label daughter has only had heifer calves and has an outstanding one at side again this year. She is Aled to All Jacked Up.