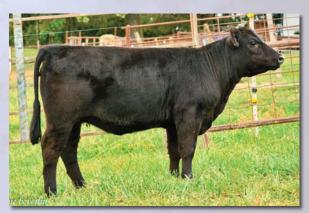

She's long bodied and made right and bred to EZ Cracker Jack 1C, a Jackaroo son out of one of the most productive cows in the breed. She's a dandy!

• Miss Nell is a paternal sister to lot 23 whose dam is an own daughter of the \$27,000 MRG Rusty 16X who won the Houston Stock Show. This long, clean made March fullblood has a world of potential and a winner's pedigree with no holes!

# Shetler Cattle Co.

Lot 23

Lot 24