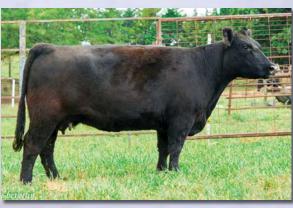

#### **Sharidon Farms**

Look at this well built three year old fullblood Jake daughter whose dam is an outstanding daughter of SCR Dominator out of a foundation Admiral J222 cow that comes from the prolific Perfection cow family that also produced the lot 10 B & B Precious cow. She is due for a March calf by Sharidon's Maks FM28141.

\* An interesting pedigree with Zeffirelli, Doc Holliday, Utah, Nevada and Panmure, all wrapped up in one attractive package. Her dam, Courage, is a full sister to Fancy Pants that won Kansas City as a heifer calf, topped the sale and went on to be one of Muddy Creek's top donors. She is exposed to Sharidon's Holan FM11478.