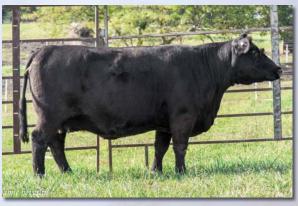

She is a deep, easy fleshing sister to the National Champion Frosty by the National Champion Beauford and was the 2014 Supreme Champion at the Big E. She has a perfect udder and sells Aled to All Jacked Up.