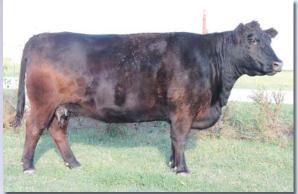

## **Gold Springs Farm Dispersal**

BAR J FROSTY 7G8-4P56 Lot 1A: Fullblood heifer calf CSC Frosty 6F FF33964 born 7/1/17 sired by CFR Zapoteca. Revenue generation on four legs! National Champion Frosty is the queen of the herd , the best of the best and sells AI bred to All Jacked Up. Last year's heifer calf sold for \$10,000. Her fancy July heifer is by the Fairlawn Rebel son and Beau Lad grandson.

Bar J Nellie S2-3A7 **Bred Fullblood Cow** BD: 3/29/13 BW: 52 Color: Black Tattoo: BJR3A7 Reg. #: FF21173 **Consignor:** Cold Spring Farm **BU77** SC BAXTER T7 U285 BAR J BEAUFORD 9W12 **BRAMBLETYE WILLOW** BAR J AGAVE P54 BAR J NELL 4P13-7T41 BAR J NELL 0K9-4P13 BAR J PONDEROSA 0K13 BAR J SPARKS 4P16 JER-LINDY SPARKS MAGS S2 BAR J TINA 8H3-0K48 **BRAMBLETYE TEQUILA JER-LINDY MARGERITA N02** BAR J NELLIE 7G1 1L17

She is a deep, easy fleshing sister to the National Champion Frosty by the National Champion Beauford and was the 2014 Supreme Champion at the Big E. She has a perfect udder and sells Aled to All Jacked Up.