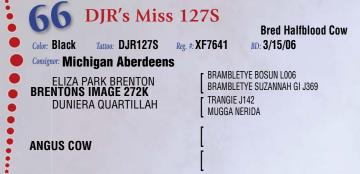

Here's a Diamond J bred cow by the 2001 National Champion Bull for Jerry Adamson, Brenton's Image 272K. She is Aled to the \$85,000 Duff Trust Me on July 23 then pasture exposed to B & B Red Rocky. A 5/8 son of Trust Me topped the Peak Efficiency Sale last month at \$9500. Her daughter sells as lot 67.

| kota<br>Bred 3/4 Cov                                                     |
|--------------------------------------------------------------------------|
| MF29614 BD: 4/24/15                                                      |
|                                                                          |
| BRAMBLETYE BOSUN L006<br>GLEN INNES J389<br>TRANGIE J078<br>TRANGIE J202 |
| ELIZA PARK BRENTON<br>DUNIERA QUARTILLAH                                 |
|                                                                          |

Here's a young 3/4 Dakota Pride daughter of lot 66 who was Aled to TCS Royal Million (2013 Iowa State Fair Champion) on July 22 then pasture exposed to B & B Red Rocky.

Donnie has brought you a good uddered, bold ribbed fullblood cow loaded with the Ardrossan Australian genetics. She sells bred to the linebred Spring Creek bull Avalon Chevelle FM14321