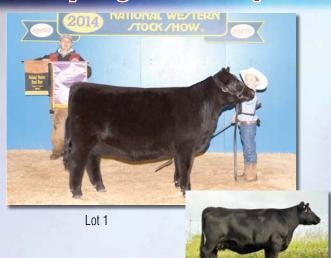

She is a deep, easy fleshing sister to the National Champion Frosty by the National Champion Beauford and was the 2014 Supreme Champion at the Big E. She has a perfect udder and sells Aled to All Jacked Up.