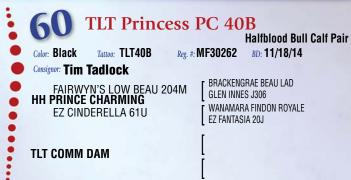

## Tim Tadlock – Shawn Bosler

\*Lot 60A: 3/4 bull calf born 9/10/17 sired by Mr. Jack 5A FM20310. What a feminine, smooth made, highly maternal halfblood three year old daughter of Prince Charming with a dandy bull calf by the National Champion Mr. Jack 5A at side.

Check out this uniquely colored chocolate gray long sided halfblood yearling daughter of the National Champion Prince Charming bred for a spring calf to the halfblood TCS Mr. Jack 1D that was Supreme at Louisville and Reserve National Champion in Denver.

the National Champion Prince Charming is made to be a great brood cow and ready to breed to the bull of your choice.

Addy is an own daughter of the Australian Champion Tequila who was also a Denver high seller at \$22,500 after being imported from Australia. Her cow family has consistantly produced exceptional cattle and her dam is an own daughter of Nevada, a bloodline in the background of many great champions in the US like National Champion LTL Dillon. She is bred to HEY Sloan FM31420. **16** 