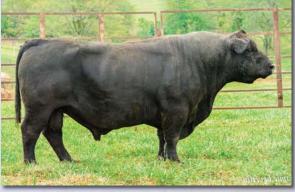

#### 49 JT Little Honey 59E

|   | Disali                         | ITCOL                                     | ME0.40.44                         | Upen Haltb             |        |
|---|--------------------------------|-------------------------------------------|-----------------------------------|------------------------|--------|
| - | Color: Black                   | Tattoo: <b>JT59E</b>                      | Reg. #: MF34041                   | BD: 2/26/17            | BW: 50 |
| • | Consignor: Trutn               | a Cattle                                  |                                   |                        |        |
|   |                                | N'S LOW BEAU<br>IMAGE 28B<br>DAM HONEY 1S | 204M [ BRACKENG<br>GLEN INNE<br>[ | RAE BEAU LAD<br>S J306 |        |
|   | XB DUS<br>LITTLE MOL<br>BZW AN | TIN<br>ASS<br>IGUS COW                    | UJJ ATLAS 1<br>BAR J NELI         |                        |        |

Little Honey is a double halfblood fancy February daughter of our Beau's Image bull who is a full brother to Supreme Champion She's A Honey 15X that Doll House showed to so many championships and is the dam of Gunslinger. She's built the same way.