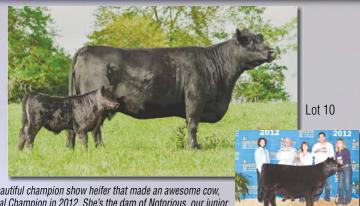

Lot 10A: Fullblood bull calf TCS Mr. Perfection 37E born 9/4/17 sired by Mister Jack. A beautiful champion show heifer that made an awesome cow, Precious carries the red gene and was champion in Louisville and Houston and Reserve National Champion in 2012. She's the dam of Notorious, our junior herd sire by Prince Charming. We are keeping a one half semen interest in her tremendous calf.

**Bred Fullblood Cow** 

BD: 3/12/10

• What a factory! This heavy milking, super attractive cow has left us three daughters retained in our herd and one daughter that we are selling as lot 12. She is due in May to JH Mister Jack. She has an outstanding outcross Australian pedigree on the top side.