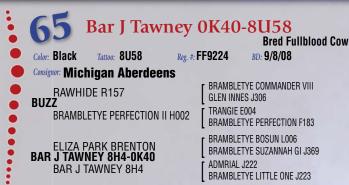

rming is made to be a great brood cow and ready to breed to the bull of your choice.



Addy is an own daughter of the Australian Champion Tequila who was also a Denver high seller at \$22,500 after being imported from Australia. Her cow family has consistantly produced exceptional cattle and her dam is an own daughter of Nevada, a bloodline in the background of many great champions in the US like National Champion LTL Dillon. She is bred to HEY Sloan FM31420. **16** 



Lot 61



Lot 62



Loaded with the breeds top carcass genetics, this purebred 2-year-old should be capable of producing some of the best beef cattle in the business. She has loads of "prime" quality genetics – Underdog, Lisbon, Western and Dakota Pride. She is bred to the Jackaroo grandson, HEY Sloan FM31420.

SUPREME





SUPREM

Here's a good mature Buzz daughter who is a half sister to the red factor bull SC Gus S10. Lots of longevity and fertility in this pedigree, two of the most significant economic traits. She is Aled to Adrossan Lincoln on July 30 then pasture exposed to B & B Red Rocky. Either way the mating will produce one you'll want to keep for a long time. Not many of these Buzz daughters left. She is an alumni of the 2014 Supreme.



Here's a Diamond J bred cow by the 2001 National Champion Bull for Jerry Adamson, Brenton's Image 272K. She is Aled to the \$85,000 Duff Trust Me on July 23 then pasture exposed to B & B Red Rocky. A 5/8 son of Trust Me topped the Peak Efficiency Sale last month at \$9500. Her daughter sells as lot 67.

| kota<br>Bred 3/4 Cov