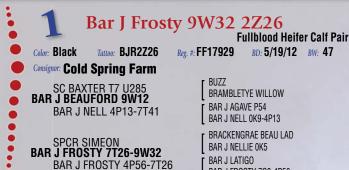

Bar J Nellie S2-3A7 **Bred Fullblood Cow** BD: 3/29/13 BW: 52 Color: Black Tattoo: BJR3A7 Reg. #: FF21173 **Consignor:** Cold Spring Farm **BU77** SC BAXTER T7 U285 BAR J BEAUFORD 9W12 **BRAMBLETYE WILLOW** BAR J AGAVE P54 BAR J NELL 4P13-7T41 BAR J NELL 0K9-4P13 BAR J PONDEROSA 0K13 BAR J SPARKS 4P16 JER-LINDY SPARKS MAGS S2 BAR J TINA 8H3-0K48 **BRAMBLETYE TEQUILA JER-LINDY MARGERITA N02** BAR J NELLIE 7G1 1L17

She is a deep, easy fleshing sister to the National Champion Frosty by the National Champion Beauford and was the 2014 Supreme Champion at the Big E. She has a perfect udder and sells Aled to All Jacked Up.