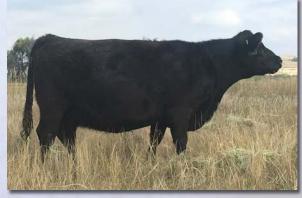

Bar J Nellie S2-3A7 **Bred Fullblood Cow** BD: 3/29/13 BW: 52 Color: Black Tattoo: BJR3A7 Reg. #: FF21173 **Consignor:** Cold Spring Farm **BU77** SC BAXTER T7 U285 BAR J BEAUFORD 9W12 **BRAMBLETYE WILLOW** BAR J AGAVE P54 BAR J NELL 4P13-7T41 BAR J NELL 0K9-4P13 BAR J PONDEROSA 0K13 BAR J SPARKS 4P16 JER-LINDY SPARKS MAGS S2 BAR J TINA 8H3-0K48 **BRAMBLETYE TEQUILA JER-LINDY MARGERITA N02** BAR J NELLIE 7G1 1L17

She is a deep, easy fleshing sister to the National Champion Frosty by the National Champion Beauford and was the 2014 Supreme Champion at the Big E. She has a perfect udder and sells Aled to All Jacked Up.