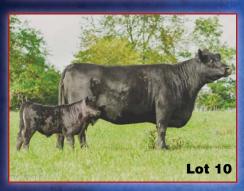

Lot 10A: Fullblood bull calf TCS Mr. Perfection 37E born 9/4/17 sired by Mister Jack. A beautiful champion show heifer that made an awesome cow, Precious carries the red gene and was champion in Louisville and Houston and Reserve National Champion in 2012. She's the dam of Notorious, our junior herd sire by Prince Charming. We are keeping a one half semen interest in her tremendous calf.