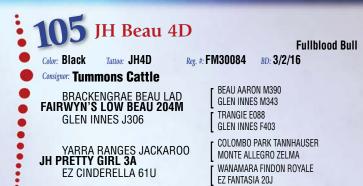

-------------------------------|---------------------------------------------|---------------------------------|
| Color: Black Tattoo: BRR328D                                      | Reg. #: Pending                             | BD: 11/21/16 BW: 52             |
| Consignor: Bailey - Ritter Farm                                   |                                             |                                 |
| BAR J CRIMSON TIDE 0X4<br><b>KELLY'S BOY</b><br>FORESIGHT 23 640X | ALM BESS                                    | KWHEAT BIL14R                   |
| BAR J CRIMSON TIDE 0X4<br>BRR MISS POLTI 300A<br>BJC POLLU 430P   | MURRUM<br>ALM BESS<br>BJC JACK<br>BJC INNES | SON 020J                        |

Another purebred Kelly's Boy daughter whose dam sells as lot 77.



#### **Bulls**





JH Beau 4D is a fullblood full brother to the great Low Beau son working in the Garrett Clark herd in Oklahoma. His dam is a full sister to the National Champions Mr. Jack 5A and JH Lady. He'll sire some great looking calves, fullblood or Moderator.

| 106 TEL Torque                                                  | Fullblood Bull                                                                   |
|-----------------------------------------------------------------|----------------------------------------------------------------------------------|
| Color: Black Tattoo: TEL                                        | Reg. #: FM24417 BD: 4/27/16                                                      |
| Consignor: The Eighty Aberdeen                                  |