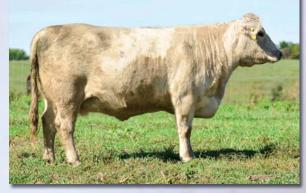

SS M                                      | YE UNION PACIFIC<br>Olly Brown 66J<br>46K<br>Acific 382M |                     |
| Another light colored 2-year-old Chester day             | ahter from the pr                              | olific lot 90 cow.                                       | She's a lond        |

Another light colored 2-year-old Chester daughter from the prolific lot 90 cow. She's a long bodied 13/16 cow from our own white bull that has worked so well for us. Great breeding in her pedigree. Aled to Hawkhill Dominic FM4766 on 12/23/16 then pasture exposed to MRG Master XM18282.



**Lot 93A:** Black bull calf born 9/25/17 sired by Bar J Crimson Tide FM11937 BW: 54#. She calved before her second birthday and is doing a great job with her Crimson side bull calf.



Lot 90



Lot 91



Lot 92



## **Bailey Ritter Farms Dispersal**





Lot 94A: Black bull calf born 9/22/17 sired by Hawkhill Dominic FM4766 BW: 51#. Another beautiful 2-year-old 3/8 heifer with a nice udder and lots of milk. She's from the Woodhill Foresight registered Angus breeding on her dam's side.

| <b>95</b> BRR Chelta                                     | Tag: Y29<br>Bred Purebred Cow                                        |
|----------------------------------------------------------|----------------------------------------------------------------------|
| Color: White Tattoo: BRR80C R                            | leg. #: Pending BD: 3/21/15 BW: 60                                   |
| Consignor: Bailey - Ritter Farm                          |