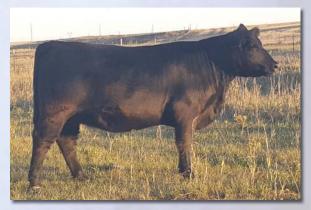

She's long bodied and made right and bred to EZ Cracker Jack 1C, a Jackaroo son out of one of the most productive cows in the breed. She's a dandy!

• Miss Nell is a paternal sister to lot 23 whose dam is an own daughter of the \$27,000 MRG Rusty 16X who won the Houston Stock Show. This long, clean made March fullblood has a world of potential and a winner's pedigree with no holes!

# Shetler Cattle Co.

Lot 23

Lot 24