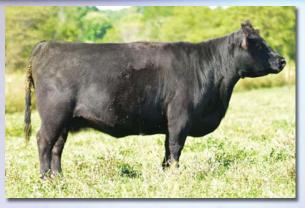

7P | EZ MISS M                                      | YE UNION PACIFIC<br>Olly Brown 66J<br>46K<br>Acific 382M |                     |
| Another light colored 2-year-old Chester day             | ahter from the pr                              | olific lot 90 cow.                                       | She's a lond        |

Another light colored 2-year-old Chester daughter from the prolific lot 90 cow. She's a long bodied 13/16 cow from our own white bull that has worked so well for us. Great breeding in her pedigree. Aled to Hawkhill Dominic FM4766 on 12/23/16 then pasture exposed to MRG Master XM18282.



**Lot 93A:** Black bull calf born 9/25/17 sired by Bar J Crimson Tide FM11937 BW: 54#. She calved before her second birthday and is doing a great job with her Crimson side bull calf.



Lot 90



Lot 91



Lot 92



## **Bailey Ritter Farms Dispersal**





Lot 94A: Black bull calf born 9/22/17 sired by Hawkhill Dominic FM4766 BW: 51#. Another beautiful 2-year-old 3/8 heifer with a nice udder and lots of milk. She's from the Woodhill Foresight registered Angus breeding on her dam's side.

| <b>95</b> BRR Chelta                                     | Tag: Y29<br>Bred Purebred Cow                                        |
|----------------------------------------------------------|----------------------------------------------------------------------|
| Color: White Tattoo: BRR80C R                            | leg. #: Pending BD: 3/21/15 BW: 60                                   |
| Consignor: Bailey - Ritter Farm                          |