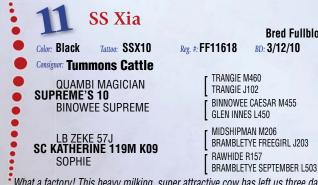

| 12 KTM Lou                                                    | 1ise<br>Bred Fullblood Cow                                                                  |
|---------------------------------------------------------------|---------------------------------------------------------------------------------------------|
| Color: Black Tattoo: KTM1C                                    | Reg. #: FF26243 BD: 4/13/15                                                                 |
| Consignor: Tummons Cattle                                     |                                                                                             |
| FAIRWYN'S LOW BEAU<br>HH PRINCE CHARMING<br>EZ CINDERELLA 61U | 204M [BRACKENGRAE BEAU LAD<br>GLEN INNES J306<br>[WANAMARA FINDON ROYALE<br>EZ FANTASIA 20J |
| SUPREME'S 10<br>SS XIA<br>SC KATHERINE 119M K                 | CO9 [ QUAMBI MAGICIAN<br>BINNOWEE SUPREME<br>LB ZEKE 57J<br>SOPHIE                          |

Look out for Louise! This spectacular daughter by the 2012 National Champion Bull Prince Charming out of the lot 11 Xia cow is really stuck together well. More good news - she sells bred to the 2016 National Supreme Champion JH Mister Jack.