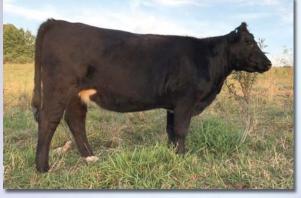

## The Eighty Aberdeen - Tim Tadlock

POLLED SHORTHORN COW BLACK MASTER 01J ANGUS CROSS COW

Scott brings you this straight lined, colorfully attractive double 3/4 heifer bred to the bred 3/4 blood Duff Magellan 1522 MM34200 son of Orient. Very interesting mating on this excellent Royal Million daughter.

Another outstanding double 3/4 Royal Million daughter whose dam originated in Rick Lloyd's Grass Master herd in South Dakota. She's bred to the 3/4 blood Duff Magellan MM34200...nice work Scott!