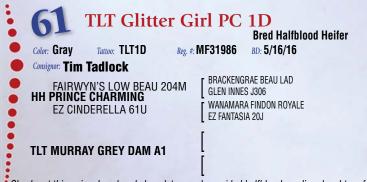

the National Champion Prince Charming is made to be a great brood cow and ready to breed to the bull of your choice.

Addy is an own daughter of the Australian Champion Tequila who was also a Denver high seller at \$22,500 after being imported from Australia. Her cow family has consistantly produced exceptional cattle and her dam is an own daughter of Nevada, a bloodline in the background of many great champions in the US like National Champion LTL Dillon. She is bred to HEY Sloan FM31420. **16** 

Lot 61

Lot 62

Loaded with the breeds top carcass genetics, this purebred 2-year-old should be capable of producing some of the best beef cattle in the business. She has loads of "prime" quality genetics – Underdog, Lisbon, Western and Dakota Pride. She is bred to the Jackaroo grandson, HEY Sloan FM31420.