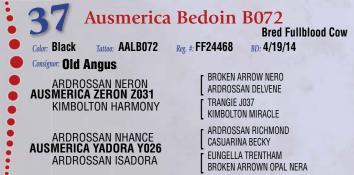

| 36<br>Color: Black | Ausmerica                                         | Yulura Y                                       | YO27<br>Bred Fullblood Cow<br>BD: 8/7/11          |
|--------------------|---------------------------------------------------|------------------------------------------------|---------------------------------------------------|
| Consignor: Old     |                                                   |                                                |                                                   |
| ARDROSS            | en arrow nero<br><b>An Neron</b><br>Ossan Delvene | TRANGIE I<br>BROKEN A<br>MINIKIN C<br>GLEN INN | ARROW OPAL NERA<br>QUINTUS                        |
| ARDR               | OSSAN FINDON<br><b>AN LULU</b><br>OSSAN KUDOS     | ARDROSS                                        | AN RICHMOND<br>AN CARLA<br>A TRENTHAM<br>NA BECKY |
| This long sided, c | lean fronted Neron dau                            | ighter is rich in Al                           | ustralian Ardrossan breed-                        |

ing and an outcross pedigree to many bloodlines prevalent in America. She sells bred to JH Mr. Beau 4C FM27238.

Here's a young three year old that traces to the famous Isadora cow on the bottom side and Neron on the top. She is good uddered, long fronted and feminine and bred to the Low Beau son out of a full sister to National Supreme Champion Mister Jack, Mr. Beau 4C FM27238.