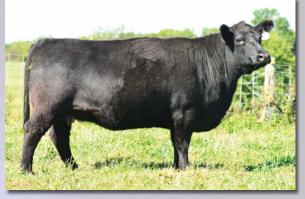

Lolta is a big barrelled, deep ribbed red gene carrier fullblood cow by Crimson Tide out of the BR Prescott daughter of the great TNT Lavaca cow that produced so many great ones shown by the Fannings and Mechelle Siska. She sells bred to the halfblood red white faced MRG Master XM18282 - she could have a red calf.