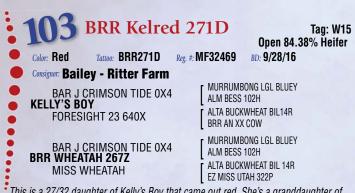

|
| BAR J CRIMSON TIDE 0X4<br><b>KELLY'S BOY</b><br>FORESIGHT 23 640X | MURRUMBONG LGL BLUEY<br>ALM BESS 102H<br>ALTA BUCKWHEAT BIL14R<br>BRR AN XX COW |
| BAR J CRIMSON TIDE 0X4<br>BRR HALEY 255Z<br>BRR HALEY 337W        | MURRUMBONG LGL BLUEY<br>ALM BESS 102H<br>ALTA BUCKWHEAT BIL 14R<br>CDR HALEY    |

• Haley is a 13/16 daughter of Kelly's Boy out of the Haley cow family that we have raised for three generations.

: Y33 Cow



## **Balley Ritter Farms Dispersal**



Color: White Tattoo: BRR245D Reg. #: MF32788 BD: 9, Consignor: Bailey - Ritter Farm ALTA BUCKWHEAT BIL14R CHESTER 150Z WHITE D3 97W ALTA BUCKWHEAT BIL 14R ALTA BUCKWHEAT BIL 14R BRR ALTA 181Y AL 39Y ANGUS

\* Another gray 5/8 heifer by Chester out of the good Buckwheat daughter. Open and ready to breed.



\* This is a 27/32 daughter of Kelly's Boy that came out red. She's a granddaughter of the red bull Crimson Tide and goes back to the good Utah cow on her dam's side. Her sister sells as lot 85, dam as lot 88.







\* Another purebred Kelly's Boy daughter from the same cow (lot 90) that produced lots 92 and 98.

| 104 BRR Kelepo                                                    | D                                           | Tag: W3<br>Open Purebred Heifer |
|-------------------------------------------------------------------|---------------------------------------------|---------------------------------|
| Color: Black Tattoo: BRR328D                                      | Reg. #: Pending                             | BD: 11/21/16 BW: 52             |
| Consignor: Bailey - Ritter Far