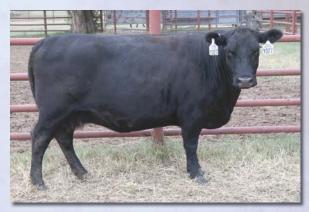

| 36<br>Color: Black | Ausmerica                                         | Yulura Y                                       | YO27<br>Bred Fullblood Cow<br>BD: 8/7/11          |
|--------------------|---------------------------------------------------|------------------------------------------------|---------------------------------------------------|
| Consignor: Old     |                                                   |                                                |                                                   |
| ARDROSS            | en arrow nero<br><b>An Neron</b><br>Ossan Delvene | TRANGIE I<br>BROKEN A<br>MINIKIN C<br>GLEN INN | ARROW OPAL NERA<br>QUINTUS                        |
| ARDR               | OSSAN FINDON<br><b>AN LULU</b><br>OSSAN KUDOS     | ARDROSS                                        | AN RICHMOND<br>AN CARLA<br>A TRENTHAM<br>NA BECKY |
| This long sided, c | lean fronted Neron dau                            | ighter is rich in Al                           | ustralian Ardrossan breed-                        |

ing and an outcross pedigree to many bloodlines prevalent in America. She sells bred to JH Mr. Beau 4C FM27238.

Here's a young three year old that traces to the famous Isadora cow on the bottom side and Neron on the top. She is good uddered, long fronted and feminine and bred to the Low Beau son out of a full sister to National Supreme Champion Mister Jack, Mr. Beau 4C FM27238.