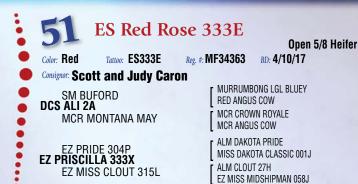

## The Eighty Aberdeen - Tim Tadlock

POLLED SHORTHORN COW BLACK MASTER 01J ANGUS CROSS COW

Scott brings you this straight lined, colorfully attractive double 3/4 heifer bred to the bred 3/4 blood Duff Magellan 1522 MM34200 son of Orient. Very interesting mating on this excellent Royal Million daughter.

Another outstanding double 3/4 Royal Million daughter whose dam originated in Rick Lloyd's Grass Master herd in South Dakota. She's bred to the 3/4 blood Duff Magellan MM34200...nice work Scott!