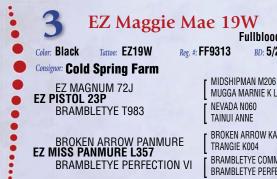

Lot 2

**Fullblood Heifer Calf Pair** BD: 5/27/09 BW: 50

MUGGA MARNIE K L290

**BROKEN ARROW KAPTAIN MIDNIGHT BRAMBLETYE COMMANDER II M045** 

BRAMBLETYE PERFECTION IIH002

Lot 3A: Fullblood heifer calf CSC Maggie Mae 4E FF33762 born 5/26/17 sired by Ardrossan Orient. This past Iowa State Fair and Houston Stock Show Grand Champion is the most docile cow we have ever owned. Only in a dispersal would she ever be offered for sale. She has a deep ribbed May heifer calf at side and is Aled to All Jacked Up. Her granddam was the dam of the 2006 National Champion EZ Maggie 33P. Very nice pair.