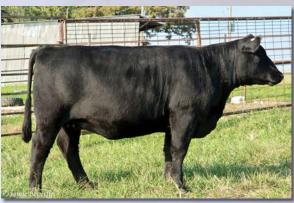

## **Cold Springs Farm Dispersal**

Lot 4A: Fullblood heifer calf CSC Miss Perfection 2E FF33761 born 5/20/17 sired by Ardrossan Orient. She is Tom's favorite cow. This Black Label daughter has only had heifer calves and has an outstanding one at side again this year. She is Aled to All Jacked Up.