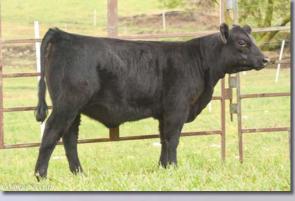

Dwane has let us have one right off the top! This lucky March 17 All Jacked Up fullblood is out of the BR Barbie Doll cow family whose dam is an own daughter of Doc Holiday. Great heifer calf....there's "power in the blood" here!