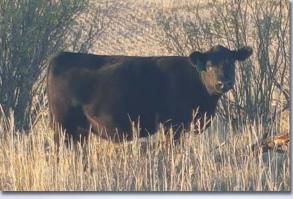

She's long bodied and made right and bred to EZ Cracker Jack 1C, a Jackaroo son out of one of the most productive cows in the breed. She's a dandy!

• Miss Nell is a paternal sister to lot 23 whose dam is an own daughter of the \$27,000 MRG Rusty 16X who won the Houston Stock Show. This long, clean made March fullblood has a world of potential and a winner's pedigree with no holes!

# Shetler Cattle Co.

Lot 23

Lot 24