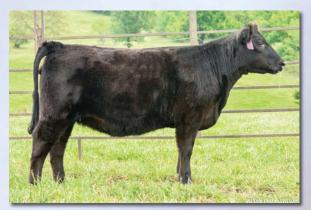

#### TCS Miss PC 32D **Open Halfblood Heifer** Color: Black Tattoo: TCS32D Reg. #: MF33154 BD: 10/23/16 **Consignor: Tummons Cattle** BRACKENGRAE BEAU LAD FAIRWYN'S LOW BEAU 204M PRINCE CHARMING **GLEN INNES J306** WANAMARA FINDON ROYALE **EZ CINDERELLA 61U EZ FANTASIA 20J DHD TRAVELER 6807** OCC ANCHOR 771A TC MISS ANCHOR 9Z (ANGUS) OCC JUANDA 709V PAPA DURABULL 9805 **JAUER DURABULL** 9075 JAUER 6807 TRAVELLER 417 1014

\* Here's a sweet made, ultra feminine daughter of the National Champion Prince Charming. She's a big ribbed, capacious OCC Anchor granddaughter that comes from a wonderful foundation cow family.