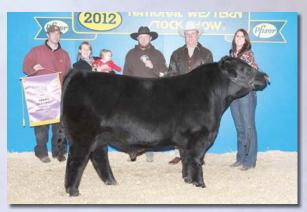

|
| WANAN<br>EBC ACE X | ARA FINDON ROY |                 | SAN FINDON<br>ON DAPHNE              |
| MAINE HEII         | FR             | [               |                                      |

Here's a fancy quarterblood Moderator Plus heifer calf sired by the strong made two time National Champion EBC Ace X74 out of an excellent Maine Anjou cow.



Olivia is a smooth shouldered, deep ribbed, beautifully built Utah daughter in the heart of her productive life. There won't be many more with her pedigree - Utah semen is scarce. Her dam is an own daughter of the first Grand Champion fullblood cow in the breed, Lisbon's dam, EZ Olivia 15G. Due for a fullblood heifer calf soon by EZ Yukon Jack 28Y.



SUPREN

Jackaroo, sire of Lot 25



Pure Beef, sire of Lot 26



Ace, sire of Lot 27







### **Jon Gabel**

| <br>29           | EZ Dee I                                               | Dee 5Z                                      | Bred Fullblood Co                                                       |
|------------------|--------------------------------------------------------|---------------------------------------------|-------------------------------------------------------------------------|
| Color: Black     | Tattoo: EZ5Z                                           | Reg. #: FF18316                             | BD: 4/11/12                                                             |
| Consignor: Jor   | ı Gabel                                                |                                             |