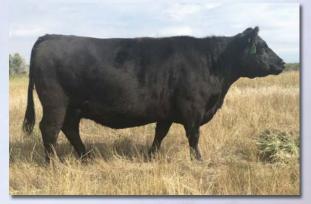

#### **MRT** Cassie **Bred Fullblood Cow** BD: 8/8/15 Color: Black Tattoo: MRTC1 Reg. #: FF28123 Consignor: Jon Gabel COLOMBO PARK TANNHAUSER YARRA RANGES JACKAROO EZ YUKON JACK 28Y MONTE ALLEGRO ZELMA BROKEN ARROW PANMURE **BRAMBLETYE PERFECTION W334** BRAMBLETYE PERFECTION VI BAR J SPARKS 4P16 BAR J SULTAN 6S96 EZ BABY RUTH 15Z BAR J NADINE 9J32 3N57 EZ RENO 18R EZ SUGAR 32W ALM TAYLA 38J

Don't miss the chance to add this young, long bodied Yukon Jack heifer out of the great lot 32 Baby Ruth cow. She's clean fronted, level hipped and Al bred to All Jacked Up on 9/1/17.

Lot 37