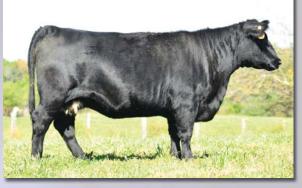

8282.



Lot 81



\* A 3/8 3-year-old due to calve to Tequila before sale day. Aled to Brambletye Tequila FM540 on 12/23/16 then pasture exposed to MRG Master XM18282.



Lot 84



## **Bailey Ritter Farms Dispersal**

#### Aberdeen SUPREME BALE



This good looking, long bodied 3-year-old 3/8 cow is loaded with efficiency and style. Aled to Bar J Crimson Tide FM11937 on 12/23/16 then pasture exposed to MRG Master XM18282.



This big barrelled, meaty 5-year-old Crimson Tide daughter goes back to Dynamo M1, a Nevada son of the imported Santa Fe cow. Aled to Bar J Crimson Tide FM11937 on 12/23/16 then pasture exposed to MRG Master XM18282.





Here's a halfblood Buckwheat 6-year-old due by sale day. Aled to Brambletye Tequila FM540 on 12/23/16 then pasture exposed to MRG Master XM18282.



Lot 86



Lot 87





Brambletye Tequila, Al sire



## **Balley Ritter Farms Dispersal**



This is what an efficient low maintenance cow with tremendous longevity looks like. She's a Houdini 15/16 purebred and due for a calf by the RWF MRG Master XM18282.



\* Libby is a gray 3/4 blood 2-year-old with a world of depth and volume. This easy fleshing female should calve by sale day. Aled to Hawkhill Dominic FM4766 on 12/23/16 then pasture exposed to MRG Master XM18282.

| 92 BRR Jewele                                            | e 96C                                          | Bred 81.                                                 | Tag: Y32<br>25% Cow |
|----------------------------------------------------------|------------------------------------------------|----------------------