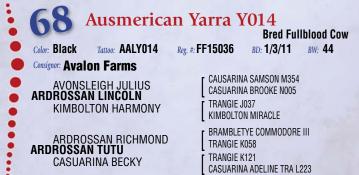

#### Aberdeen SUPREME

 F24694
 BD: 6/5/14
 BW: 45

 BRAMBLETYE COMMODORE III
 TRANGIE K058

 EUNGELLA TRENTHAM
 BROKEN ARROW OPAL NERA

 ELIZA PARK BRENTON
 MUGGA MORAY

 TRANGIE K121
 CASUARINA ADELINE TRA L223

**Bred Fullblood Cow** 

Lot 69A: Fullblood heifer calf born 10/2/17 sired by Avalon Channing FM29847 BW: 45#. This young little three year old is loaded with outcross Ardrossan genetics and the only Ardrossan Jabaroo daughter in North America. Her calf is sired by the long bodied EZ Perfecto 48X son.