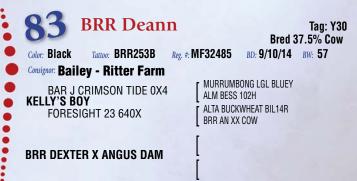

| : 79                 | <b>BRR Prisci</b>                                | lla 285Z                                      | Bred Fullt      | Tag: Y40<br>blood Cow |
|----------------------|--------------------------------------------------|-----------------------------------------------|-----------------|-----------------------|
| Color: Black         | Tattoo: BRR285Z                                  | Reg. #: FF34570                               | BD: 10/11/12    | BW: 53                |
| Consignor: Bail      | ey - Ritter Farm                                 |                                               |                 |                       |
| 😑 BRR MIRA           | UCKWHEAT BIL14R<br><b>CLE BOY</b><br>MIRACLE 7G9 |                                               |                 |                       |
| BJC POLLY            | CKSON 020J<br>430P<br>NES 030H                   | QUARTERN<br>BJC AGNES<br>ADMRIAL<br>GLEN INNE | J222            |                       |
| This five year old i | fullblood easy fleshing                          | cow is by the Bud                             | kwheat son of t | the Bar J Mi          |

of the Bar J Miracle cow family that produced a National and Reserve National Champion female. Her dam BJC Polly is by Jackson who has done such a great job for the Holloway family in Oklahoma. Aled to Bar J Crimson Tide FM11937 on 12/23/16 then pasture exposed to MRG Master XM18282.

| <b>80</b> SPCR Suns                                        | shine Tag: Y4<br>Bred Fullblood Cov                                            |
|------------------------------------------------------------|--------------------------------------------------------------------------------|
| Color: Black Tattoo: SPCR S12                              | Reg. #: FF5436 BD: 10/23/06 BW: 42                                             |
| Consignor: Bailey - Ritter Farm                            |                                                                                |
| BEAU AARON M390<br>BRACKENGRAE BEAU LAD<br>GLEN INNES M343 | TRANGIE SALTBUSH K208<br>TRANGIE E120<br>TRANGIE J142<br>GLEN INNES E307       |
| NEVADA N060<br><b>BAR J NELLIE 0K5</b><br>BAR J NELLIE 7G1 | BRAMBLETYE BOSUN L006<br>GLEN INNES J389<br>NAVIGATOR N323<br>MUGGA ELLEN E315 |