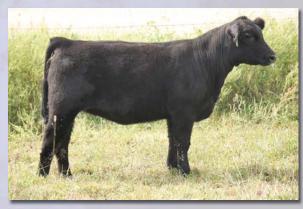

## Scott & Judy Caron

Red Rose is a very complete red 5/8 Moderator daughter of the double 3/4 cow EZ Priscilla 333X who is a sister to Heloise who did so much winning for Zoe Walker. She's sired by our red halfblood bull Ali that really stamps his calves with quality.

carries the red gene and traces to a truly great halfblood cow on the bottom side, Eline Lady P425. These 5/8 females are some of the most consistant producers in the breed.

| 5<br>Color: | 3<br>Black | LR Miss R<br>Tattoo: LR53D                                       | <b>53D</b><br>MF32406 | Bred Halfblood Heifer<br>BD: 3/18/16                            |
|-------------|------------|------------------------------------------------------------------|-----------------------|-----------------------------------------------------------------|
|             | FAIRW      | tt and Judy Car<br>YNS MACHINE<br>MACHINE 20Y<br>LADY ASHLEY 680 | BRAMB FAI             | YE TEQUILA<br>RWYNS NATESA<br>ELER 6807<br>EY 9J9 OF SPD TRV234 |
| JWC         | ROCK       | CKY 31R<br>SANNE<br>247 ANGUS                                    | BRAMBLET              | YE ULTRA BEAU<br>15G                                            |