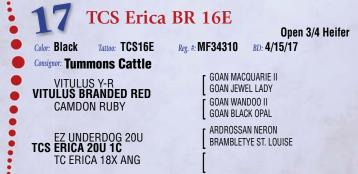

#### TCS Erica 20U 29D **Open Halfblood Heifer** Black Tattoo: TCS29D Reg. #: MF33157 BD: 10/18/16 **Consignor: Tummons Cattle BROKEN ARROW NERO** ARDROSSAN NERON EZ UNDERDOG 20U ARDROSSAN DELVENE ADMIRAL J222 BRAMBLETYE ST LOUISE BRAMBLETYE AGNESS II

OCC PRIORITY 882P TC ERICA 17Y (ANGUS) T6 ERICA 310 63

OCC EUREKA 865E OCC DIXIE ERICA 907C

T6 HI IMPACT 310 T6 ERICA 010 36

What a body! This big barreled, smooth made, powerful yearling is what an Aberdeen Plus is all about. Her dam is an OCC Priority daughter of the Erica cow family that started our whole Angus herd.

Erica is an outcross Branded Red 3/4 heifer calf from an excellent Underdog daughter who is a maternal sister to our show bull TCS Mr. Jack 1D that was Supreme Champion in Louisville at the NAILE last fall.