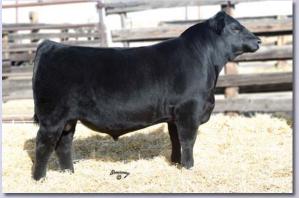

# GB Shuffle Girl 626D Bred Halfblood Heifer Color: Black Iatto: GB626D Rg. # MF31112 BD: 4/4/16 Consignor: Rowell Cattle ARDROSSAN JAMBEROO ARDROSSAN JAMBEROO JJ SHUFFLE UP AND DEAL 5X BAR J TARA 8H5-6S81 [ARDROSSAN NARDIA BBAR J TARA 8H5-6S81 [BBAMBLETYE TEQUILA GB ANGUS DAM W426 [

Monte brings you this halfblood Aberdeen Moderator bred heifer that's a Shuffle Up and Deal daughter and AI bred since May to the National Sale high seller DSC Cash 1C MM27279, son of the \$85,000 Duff Trust Me and out of the great EZ Sizzle 137X. She had an impressive 4.67 IMF and 8.27 Adj REA at 630 lbs. She sells with two straws of Cash.