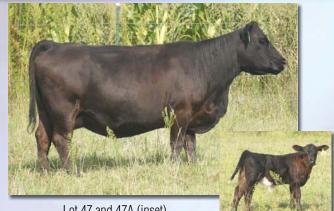

----------|
| 1 | Color: Black                                   | Tattoo: JT60E                               | Reg. #: MF33892                                   | BD: 3/2/17              | BW: 50       |
|   | Consignor: Trut<br>BONAN<br>BOXCAR BI<br>LUISE | ZA'S BOXCAB 3Y                              | [ MCR OPIN<br>BONANZA<br>[ BAR J SUL<br>ALM LOUIS | LLC STARR<br>TAN 6S96   |              |
|   | MR. AN<br>Ez Miss Ai<br>Lazy G                 | AIGO SIMM<br><b>Aiga 35C</b><br>I Red Coral | CNS DRAN<br>CGCF MISS<br>LAZY G RE                | S MT ZEL<br>D BY DESIGN |              |

Dazzle with do just that! What a sweet fronted classy March 3/4 blood Moderator heifer that's a granddaughter of the great Boxcar and Rudy and the famous Simmental bull Dream On. Lots of WOW factor here!



Lot 47 and 47A (inset)



Lot 48



Lot 49



## Scott & Judy Caron



Red Rose is a very complete red 5/8 Moderator daughter of the double 3/4 cow EZ Priscilla 333X who is a sister to Heloise who did so much winning for Zoe Walker. She's sired by our red halfblood bull Ali that really stamps his calves with quality.



carries the red gene and traces to a truly great halfblood cow on the bottom side, Eline Lady P425. These 5/8 females are some of the most consistant producers in the breed.

| 5<br>Color: | 3<br>Black | LR Miss R<br>Tattoo: LR53D                                       | <b>53D</b><br>MF32406 | Bred Halfblood Heifer<br>BD: 3/18/16                            |
|-------------|------------|------------------------------------------------------------------|--------------------