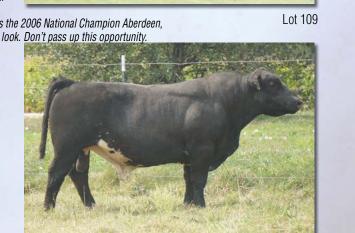

Lot 2

**Fullblood Heifer Calf Pair** BD: 5/27/09 BW: 50

MUGGA MARNIE K L290

**BROKEN ARROW KAPTAIN MIDNIGHT BRAMBLETYE COMMANDER II M045** 

BRAMBLETYE PERFECTION IIH002

Lot 3A: Fullblood heifer calf CSC Maggie Mae 4E FF33762 born 5/26/17 sired by Ardrossan Orient. This past Iowa State Fair and Houston Stock Show Grand Champion is the most docile cow we have ever owned. Only in a dispersal would she ever be offered for sale. She has a deep ribbed May heifer calf at side and is Aled to All Jacked Up. Her granddam was the dam of the 2006 National Champion EZ Maggie 33P. Very nice pair.