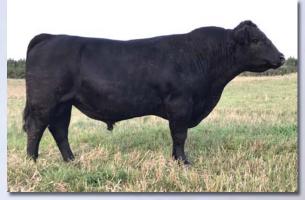

#### **TLT Kaitlyn RM 1C** 37.5% Cow/68.75% Heifer Calf Reg. #: MF30256 BD: 5/16/15 Color: Gray Tattoo: TLT1C Consignor: Tim Tadlock ARDROSSAN FINDON WANAMARA FINDON ROYALE TCS ROYAL MILLION 12Z KIMBOLTON DAPHNE FAIRWYNS LOW BEAU HH MILLION DOLLAR MINNIE POLLED SHORTHORN COW **BLUE CHIP EMMA** Lot 58A: 68.75% heifer calf born 9/5/17 sired by Notorius 4C FM26246. What a fancy, fancy

11/16 heifer calf on this smokey 3/8 daughter of Royal Million. The Grand Champion Moderator heifer at the American Royal last year was this color and here's one just like her with a great future! Nice pair. Nice tidy udder and a beautiful profile.

Here's a very nice made 3/8 Moderator Plus daughter of Royal Million that Tim has consigned due for an October bull calf by the great Notorious 4C (Prince Charming X BB Precious). She's powerfully well muscled, deep bodied and capacious.