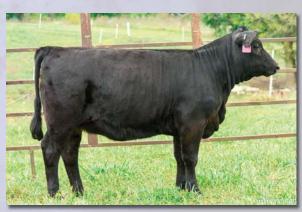

## **Tummons Cattle**

| Loor: Black                     | B &B Preci                                                        | ious<br>Reg. #: FF12652                   | Fullblood Bull Calf Pair<br>BD: 7/17/10                  |
|---------------------------------|-------------------------------------------------------------------|-------------------------------------------|----------------------------------------------------------|
| GOAN W                          | <b>NONS Cattle</b><br>(ANDOO<br><b>DNG LGL BLUEY</b><br>LACK OPAL | GLEN INN<br>GOAN WA<br>TRANGIE<br>TRANGIE | TTLE III<br>M377                                         |
| EZ KENC<br>EZ PERFECT<br>BRAMBL | ) 046K<br><b>ION 2P</b><br>ETYE PERFECTIONW                       | 1334 BROKEN A                             | 1060<br>IRMEL P942<br>IRROW PANMURE<br>TYE PERFECTION VI |

Lot 10A: Fullblood bull calf TCS Mr. Perfection 37E born 9/4/17 sired by Mister Jack. A beautiful champion show heifer that made an awesome cow, Precious carries the red gene and was champion in Louisville and Houston and Reserve National Champion in 2012. She's the dam of Notorious, our junior herd sire by Prince Charming. We are keeping a one half semen interest in her tremendous calf.