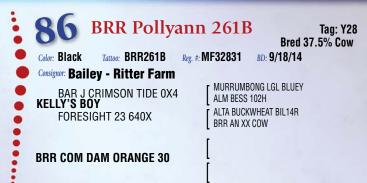

| : 79                 | <b>BRR Prisci</b>                                | lla 285Z                                      | Bred Fullt      | Tag: Y40<br>blood Cow |
|----------------------|--------------------------------------------------|-----------------------------------------------|-----------------|-----------------------|
| Color: Black         | Tattoo: BRR285Z                                  | Reg. #: FF34570                               | BD: 10/11/12    | BW: 53                |
| Consignor: Bail      | ey - Ritter Farm                                 |                                               |                 |                       |
| 😑 BRR MIRA           | UCKWHEAT BIL14R<br><b>CLE BOY</b><br>MIRACLE 7G9 |                                               |                 |                       |
| BJC POLLY            | CKSON 020J<br>430P<br>NES 030H                   | QUARTERN<br>BJC AGNES<br>ADMRIAL<br>GLEN INNE | J222            |                       |
| This five year old i | fullblood easy fleshing                          | cow is by the Bud                             | kwheat son of t | the Bar J Mi          |

of the Bar J Miracle cow family that produced a National and Reserve National Champion female. Her dam BJC Polly is by Jackson who has done such a great job for the Holloway family in Oklahoma. Aled to Bar J Crimson Tide FM11937 on 12/23/16 then pasture exposed to MRG Master XM18282.

| <b>80</b> SPCR Suns                                        | shine Tag: Y4<br>Bred Fullblood Cov                                            |
|------------------------------------------------------------|--------------------------------------------------------------------------------|
| Color: Black Tattoo: SPCR S12                              | Reg. #: FF5436 BD: 10/23/06 BW: 42                                             |
| Consignor: Bailey - Ritter Farm                            |                                                                                |
| BEAU AARON M390<br>BRACKENGRAE BEAU LAD<br>GLEN INNES M343 | TRANGIE SALTBUSH K208<br>TRANGIE E120<br>TRANGIE J142<br>GLEN INNES E307       |
| NEVADA N060<br><b>BAR J NELLIE 0K5</b><br>BAR J NELLIE 7G1 | BRAMBLETYE BOSUN L006<br>GLEN INNES J389<br>NAVIGATOR N323<br>MUGGA ELLEN E315 |