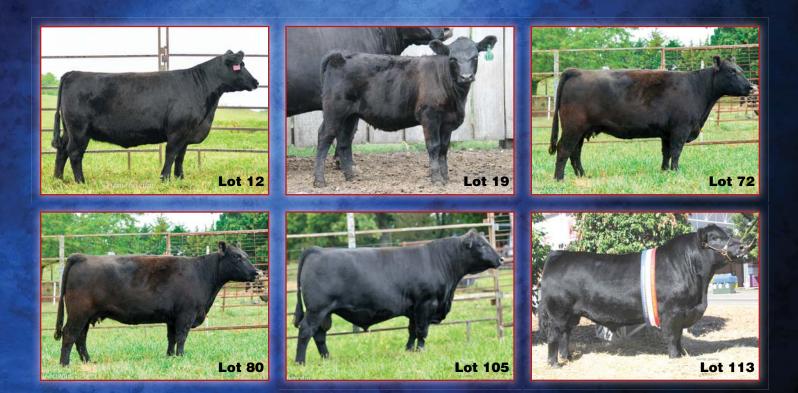

**Bred Fullblood Cow** 

BD: 3/12/10

• What a factory! This heavy milking, super attractive cow has left us three daughters retained in our herd and one daughter that we are selling as lot 12. She is due in May to JH Mister Jack. She has an outstanding outcross Australian pedigree on the top side.

| 12 KTM Lou                                                    | 1ise<br>Bred Fullblood Cow                                                                  |
|---------------------------------------------------------------|---------------------------------------------------------------------------------------------|
| Color: Black Tattoo: KTM1C                                    | Reg. #: FF26243 BD: 4/13/15                                                                 |
| Consignor: Tummons Cattle                                     |                                                                                             |
| FAIRWYN'S LOW BEAU<br>HH PRINCE CHARMING<br>EZ CINDERELLA 61U | 204M [BRACKENGRAE BEAU LAD<br>GLEN INNES J306<br>[WANAMARA FINDON ROYALE<br>EZ FANTASIA 20J |
| SUPREME'S 10<br>SS XIA<br>SC KATHERINE 119M K                 | CO9 [ QUAMBI MAGICIAN<br>BINNOWEE SUPREME<br>LB ZEKE 57J<br>SOPHIE                          |

Look out for Louise! This spectacular daughter by the 2012 National Champion Bull Prince Charming out of the lot 11 Xia cow is really stuck together well. More good news - she sells bred to the 2016 National Supreme Champion JH Mister Jack.

Ariel is the very first female we have ever sold out of the fabulous Cinderella cow family! Her dam is a full sister to the National Supreme Champion Prince Charming. This sweet fronted February heifer will grow into a great one!

Lot 11

Lot 12