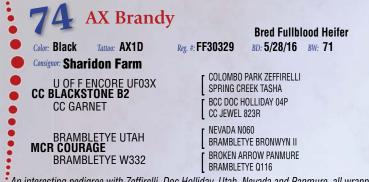

Here's a nice made, really sweet fronted, attractive three year old daughter of the great Rousebout son SCR Dominator out of a Quartermaster X Nevada bred cow. Some spectacular foundation genetics here in a very desirable package. She is due for a March calf by the muscular Sharidon's Jake FM18088.

Lot 69

Lot 70

Lot 71