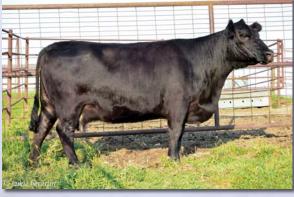

Lot 6A: Fullblood heifer calf CSC Geneva 7E FF33963 born 7/14/17 sired by CRF Zapoteca. This long sided beauty is one of SC Gus's most attractive daughters and she could be carrying the red gene in a very outcross form to most of the red fullblood genetics in the breed. She is Aled to All Jacked Up.