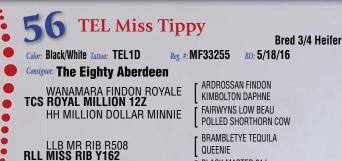

## The Eighty Aberdeen - Tim Tadlock

POLLED SHORTHORN COW BLACK MASTER 01J ANGUS CROSS COW

Scott brings you this straight lined, colorfully attractive double 3/4 heifer bred to the bred 3/4 blood Duff Magellan 1522 MM34200 son of Orient. Very interesting mating on this excellent Royal Million daughter.

Another outstanding double 3/4 Royal Million daughter whose dam originated in Rick Lloyd's Grass Master herd in South Dakota. She's bred to the 3/4 blood Duff Magellan MM34200...nice work Scott!

#### **TLT Kaitlyn RM 1C** 37.5% Cow/68.75% Heifer Calf Reg. #: MF30256 BD: 5/16/15 Color: Gray Tattoo: TLT1C Consignor: Tim Tadlock ARDROSSAN FINDON WANAMARA FINDON ROYALE TCS ROYAL MILLION 12Z KIMBOLTON DAPHNE FAIRWYNS LOW BEAU HH MILLION DOLLAR MINNIE POLLED SHORTHORN COW **BLUE CHIP EMMA** Lot 58A: 68.75% heifer calf born 9/5/17 sired by Notorius 4C FM26246. What a fancy, fancy

11/16 heifer calf on this smokey 3/8 daughter of Royal Million. The Grand Champion Moderator heifer at the American Royal last year was this color and here's one just like her with a great future! Nice pair. Nice tidy udder and a beautiful profile.