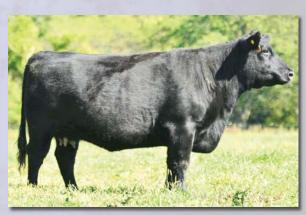

| : 79                 | <b>BRR Prisci</b>                                | lla 285Z                                      | Bred Fullt      | Tag: Y40<br>blood Cow |
|----------------------|--------------------------------------------------|-----------------------------------------------|-----------------|-----------------------|
| Color: Black         | Tattoo: BRR285Z                                  | Reg. #: FF34570                               | BD: 10/11/12    | BW: 53                |
| Consignor: Bail      | ey - Ritter Farm                                 |                                               |                 |                       |
| 😑 BRR MIRA           | UCKWHEAT BIL14R<br><b>CLE BOY</b><br>MIRACLE 7G9 |                                               |                 |                       |
| BJC POLLY            | CKSON 020J<br>430P<br>NES 030H                   | QUARTERN<br>BJC AGNES<br>ADMRIAL<br>GLEN INNE | J222            |                       |
| This five year old i | fullblood easy fleshing                          | cow is by the Bud                             | kwheat son of t | the Bar J Mi          |

of the Bar J Miracle cow family that produced a National and Reserve National Champion female. Her dam BJC Polly is by Jackson who has done such a great job for the Holloway family in Oklahoma. Aled to Bar J Crimson Tide FM11937 on 12/23/16 then pasture exposed to MRG Master XM18282.

| <b>80</b> SPCR Suns                                        | shine Tag: Y4<br>Bred Fullblood Cov                                            |
|------------------------------------------------------------|--------------------------------------------------------------------------------|
| Color: Black Tattoo: SPCR S12                              | Reg. #: FF5436 BD: 10/23/06 BW: 42                                             |
| Consignor: Bailey - Ritter Farm                            |                                                                                |
| BEAU AARON M390<br>BRACKENGRAE BEAU LAD<br>GLEN INNES M343 | TRANGIE SALTBUSH K208<br>TRANGIE E120<br>TRANGIE J142<br>GLEN INNES E307       |
| NEVADA N060<br><b>BAR J NELLIE 0K5</b><br>BAR J NELLIE 7G1 | BRAMBLETYE BOSUN L006<br>GLEN INNES J389<br>NAVIGATOR N323<br>MUGGA ELLEN E315 |