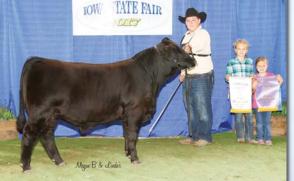

**Lot 47A:** Halfblood bull calf JT Dip N Dott 66E MM33890 born 7/14/17, sired by TCS Beaus Image 28B, BW: 65#. Nice pair. Heidi is a modest framed, long barrelled, good milking Union Pacific granddaughter with a flashy bull calf by Beau's Image from the Honey cow family. She's bred to BV Issac 2B FF32099.

\* A 13/16 ... everyone has a wrench like that, now here's a pretty Aberdeen Moderator heifer to match. She's clean fronted, straight topped and correct and just a year old this September. She's got a pedigree loaded with excellent Aberdeen genetics.