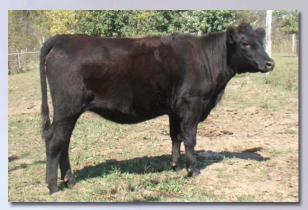

#### **Sharidon Farms**

Look at this well built three year old fullblood Jake daughter whose dam is an outstanding daughter of SCR Dominator out of a foundation Admiral J222 cow that comes from the prolific Perfection cow family that also produced the lot 10 B & B Precious cow. She is due for a March calf by Sharidon's Maks FM28141.

\* An interesting pedigree with Zeffirelli, Doc Holliday, Utah, Nevada and Panmure, all wrapped up in one attractive package. Her dam, Courage, is a full sister to Fancy Pants that won Kansas City as a heifer calf, topped the sale and went on to be one of Muddy Creek's top donors. She is exposed to Sharidon's Holan FM11478.