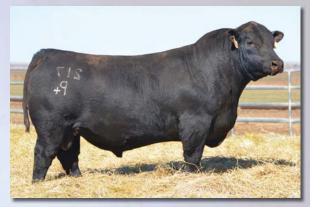

|                                      |
| WANAN<br>EBC ACE X | ARA FINDON ROY |                 | SAN FINDON<br>ON DAPHNE              |
| MAINE HEII         | FR             | [               |                                      |

Here's a fancy quarterblood Moderator Plus heifer calf sired by the strong made two time National Champion EBC Ace X74 out of an excellent Maine Anjou cow.



Olivia is a smooth shouldered, deep ribbed, beautifully built Utah daughter in the heart of her productive life. There won't be many more with her pedigree - Utah semen is scarce. Her dam is an own daughter of the first Grand Champion fullblood cow in the breed, Lisbon's dam, EZ Olivia 15G. Due for a fullblood heifer calf soon by EZ Yukon Jack 28Y.



SUPREN

Jackaroo, sire of Lot 25



Pure Beef, sire of Lot 26



Ace, sire of Lot 27







### **Jon Gabel**

| <br>29           | EZ Dee I                                               | Dee 5Z                                      | Bred Fullblood Co                                                       |
|------------------|--------------------------------------------------------|---------------------------------------------|-------------------------------------------------------------------------|
| Color: Black     | Tattoo: EZ5Z                                           | Reg. #: FF18316                             | BD: 4/11/12                                                             |
| Consignor: Jor   | ı Gabel                                                |                                             |