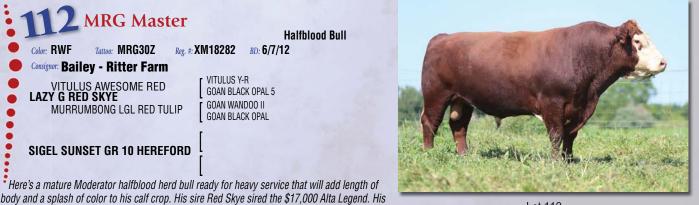

## **Bailey Ritter Farms Dispersal**

She's a good looking, long bodied fullblood BEEF cow that carries the red gene from Crimson Tide. Aled to Hawkhill Dominic FM4766 on 12/23/16 then pasture exposed to MRG Master XM18282.

Lolta is a big barrelled, deep ribbed red gene carrier fullblood cow by Crimson Tide out of the BR Prescott daughter of the great TNT Lavaca cow that produced so many great ones shown by the Fannings and Mechelle Siska. She sells bred to the halfblood red white faced MRG Master XM18282 - she could have a red calf.