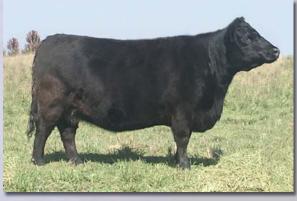

Lot 10A: Fullblood bull calf TCS Mr. Perfection 37E born 9/4/17 sired by Mister Jack. A beautiful champion show heifer that made an awesome cow, Precious carries the red gene and was champion in Louisville and Houston and Reserve National Champion in 2012. She's the dam of Notorious, our junior herd sire by Prince Charming. We are keeping a one half semen interest in her tremendous calf.

**Bred Fullblood Cow** 

BD: 3/12/10

• What a factory! This heavy milking, super attractive cow has left us three daughters retained in our herd and one daughter that we are selling as lot 12. She is due in May to JH Mister Jack. She has an outstanding outcross Australian pedigree on the top side.