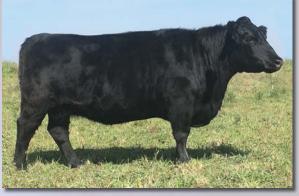

| 36<br>Color: Black | Ausmerica                                         | Yulura Y                                       | YO27<br>Bred Fullblood Cow<br>BD: 8/7/11          |
|--------------------|---------------------------------------------------|------------------------------------------------|---------------------------------------------------|
| Consignor: Old     |                                                   |                                                |                                                   |
| ARDROSS            | en arrow nero<br><b>An Neron</b><br>Ossan Delvene | TRANGIE I<br>BROKEN A<br>MINIKIN C<br>GLEN INN | ARROW OPAL NERA<br>QUINTUS                        |
| ARDR               | OSSAN FINDON<br><b>AN LULU</b><br>OSSAN KUDOS     | ARDROSS                                        | AN RICHMOND<br>AN CARLA<br>A TRENTHAM<br>NA BECKY |
| This long sided, c | lean fronted Neron dau                            | ighter is rich in Al                           | ustralian Ardrossan breed-                        |

ing and an outcross pedigree to many bloodlines prevalent in America. She sells bred to JH Mr. Beau 4C FM27238.

Here's a young three year old that traces to the famous Isadora cow on the bottom side and Neron on the top. She is good uddered, long fronted and feminine and bred to the Low Beau son out of a full sister to National Supreme Champion Mister Jack, Mr. Beau 4C FM27238.