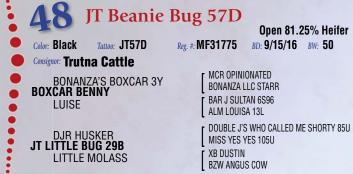

#### 49 JT Little Honey 59E

|   | Disali                         | ITCOL                                     | ME0.40.44                         | Upen Haltb             |        |
|---|--------------------------------|-------------------------------------------|-----------------------------------|------------------------|--------|
| - | Color: Black                   | Tattoo: <b>JT59E</b>                      | Reg. #: MF34041                   | BD: 2/26/17            | BW: 50 |
| • | Consignor: Trutn               | a Cattle                                  |                                   |                        |        |
|   |                                | N'S LOW BEAU<br>IMAGE 28B<br>DAM HONEY 1S | 204M [ BRACKENG<br>GLEN INNE<br>[ | RAE BEAU LAD<br>S J306 |        |
|   | XB DUS<br>LITTLE MOL<br>BZW AN | TIN<br>ASS<br>IGUS COW                    | UJJ ATLAS 1<br>BAR J NELI         |                        |        |

Little Honey is a double halfblood fancy February daughter of our Beau's Image bull who is a full brother to Supreme Champion She's A Honey 15X that Doll House showed to so many championships and is the dam of Gunslinger. She's built the same way.