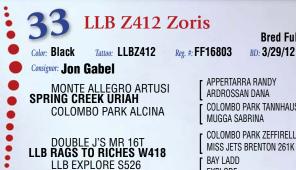

Lot 33

#### **MRT** Cassie **Bred Fullblood Cow** BD: 8/8/15 Color: Black Tattoo: MRTC1 Reg. #: FF28123 Consignor: Jon Gabel COLOMBO PARK TANNHAUSER YARRA RANGES JACKAROO EZ YUKON JACK 28Y MONTE ALLEGRO ZELMA BROKEN ARROW PANMURE **BRAMBLETYE PERFECTION W334** BRAMBLETYE PERFECTION VI BAR J SPARKS 4P16 BAR J SULTAN 6S96 EZ BABY RUTH 15Z BAR J NADINE 9J32 3N57 EZ RENO 18R EZ SUGAR 32W ALM TAYLA 38J

Don't miss the chance to add this young, long bodied Yukon Jack heifer out of the great lot 32 Baby Ruth cow. She's clean fronted, level hipped and Al bred to All Jacked Up on 9/1/17.

Lot 37