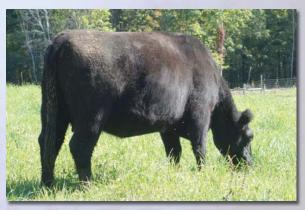

Lot 6A: Fullblood heifer calf CSC Geneva 7E FF33963 born 7/14/17 sired by CRF Zapoteca. This long sided beauty is one of SC Gus's most attractive daughters and she could be carrying the red gene in a very outcross form to most of the red fullblood genetics in the breed. She is Aled to All Jacked Up.

Lot 6

2

SUPREN