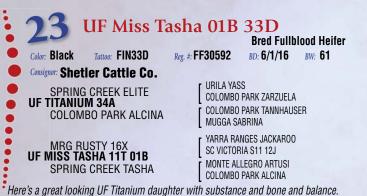

# Shetler Cattle Co.

Lot 23

Lot 24

## **Addison Magill – Jon Gabel**

An own daughter of Yarra Ranges Jackaroo - there will be fewer and fewer of them available since his semen is nearly extinct in America. Her dam is a Sparks daughter of the great Bar J Nellie cow family. Pay attention here!