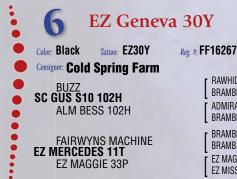

Lot 6A: Fullblood heifer calf CSC Geneva 7E FF33963 born 7/14/17 sired by CRF Zapoteca. This long sided beauty is one of SC Gus's most attractive daughters and she could be carrying the red gene in a very outcross form to most of the red fullblood genetics in the breed. She is Aled to All Jacked Up.

| 20 DBJ Nellie                                                    | e 6D                                        | Bred Fullbl                                         | ood Heifer   |
|------------------------------------------------------------------|---------------------------------------------|-----------------------------------------------------|--------------|
| Color: Black Tattoo: DBJ6D                                       | Reg. #: FF32347                             | BD: 4/19/16                                         | BW: 55       |
| Consignor: D & J Farm                                            |                                             |                                                     |              |
| EZ UPDATE 16U<br>EZ ROYCE 19Y<br>EZ MERCEDES 11T                 | ARDROSS<br>BRAMBLE<br>FAIRWYNS<br>EZ MAGGII | TYE W332<br>MACHINE                                 |              |
| BAR J SPARKS 4P16<br>BAR J NELL 3N35-6S73<br>BAR J NELL 0K9-3N35 | BAR J TIN                                   | IDEROSA 0K13<br>A 8H3-0K48<br>IDEROSA 0K13<br>L 0K9 |              |
| Dwane has assembled some top cows f.                             | rom the leading he                          | erds in America                                     | and now is a |