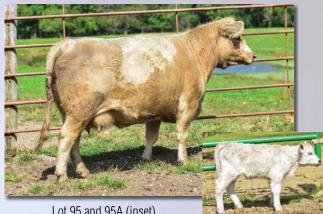

R J CRIMSON TIDE 0X4<br><b>KELLY'S BOY</b><br>FORESIGHT 23 640X | MURRUMBONG LGL BLUEY<br>ALM BESS 102H<br>ALTA BUCKWHEAT BIL14R<br>BRR AN XX COW |
| BJC JACKSON 020J<br>BJC POLLY 430P<br>BJC INNES 030H              | QUARTERMASTER Q117<br>BJC AGNES 212G<br>ADMRIAL J222<br>GLEN INNES J306         |
| A full sister sells as lot 84 and a maternal                      | I half sister as lot 77. She is open and r                                      |

ready to breed and sells with two straws of fullblood semen from Dick Ritter's tank. Make your choice sale day.



Here's another daughter of lot 90 and a full sister to lot 92 from one of the most productive cow families in the herd. She is open and ready to breed and sells with two straws of fullblood semen from Dick Ritter's tank.



Lot 94



Lot 95 and 95A (inset)

| 97 BRR Lolli                                                   | III 310C Tag: Y35<br>Bred Purebred Cow                                          |
|----------------------------------------------------------------|---------------------------------------------------------------------------------|
| Color: Black Tattoo: BRR310C                                   | Reg. #: PF32481 BD: 11/6/15                                                     |
| Consignor: Bailey - Ritter Farm                                |                                                                                 |
| BAR J CRIMSON TIDE 0X4<br>• KELLY'S BOY<br>• FORESIGHT 23 640X | MURRUMBONG LGL BLUEY<br>ALM BESS 102H<br>ALTA BUCKWHEAT BIL14R<br>BRR AN XX COW |
| BR PRESCOTT 1P<br>SFR LOLLI