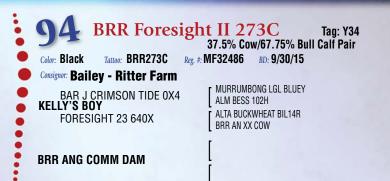

r>Olly Brown 66J<br>46K<br>Acific 382M |                     |
| Another light colored 2-year-old Chester day             | ahter from the pr                              | olific lot 90 cow.                                       | She's a lond        |

Another light colored 2-year-old Chester daughter from the prolific lot 90 cow. She's a long bodied 13/16 cow from our own white bull that has worked so well for us. Great breeding in her pedigree. Aled to Hawkhill Dominic FM4766 on 12/23/16 then pasture exposed to MRG Master XM18282.



**Lot 93A:** Black bull calf born 9/25/17 sired by Bar J Crimson Tide FM11937 BW: 54#. She calved before her second birthday and is doing a great job with her Crimson side bull calf.



Lot 90



Lot 91



Lot 92



## **Bailey Ritter Farms Dispersal**





Lot 94A: Black bull calf born 9/22/17 sired by Hawkhill Dominic FM4766 BW: 51#. Another beautiful 2-year-old 3/8 heifer with a nice udder and lots of milk. She's from the Woodhill Foresight registered Angus breeding on her dam's side.

| <b>95</b> BRR Chelta                                     | Tag: Y29<br>Bred Purebred Cow                                        |
|----------------------------------------------------------|----------------------------------------------------------------------|
| Color: White Tattoo: BRR80C R                            | leg. #: Pending BD: 3/21/15 BW: 60                                   |
| Consignor: Bailey - Ritter Farm                          |                                                                      |
| ALTA BUCKWHEAT BIL14R<br>CHESTER