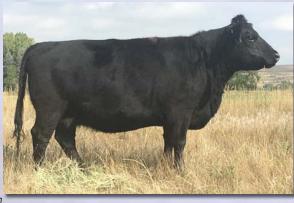

|
| WANAN<br>EBC ACE X | ARA FINDON ROY |                 | SAN FINDON<br>ON DAPHNE              |
| MAINE HEII         | FR             | [               |                                      |

Here's a fancy quarterblood Moderator Plus heifer calf sired by the strong made two time National Champion EBC Ace X74 out of an excellent Maine Anjou cow.



Olivia is a smooth shouldered, deep ribbed, beautifully built Utah daughter in the heart of her productive life. There won't be many more with her pedigree - Utah semen is scarce. Her dam is an own daughter of the first Grand Champion fullblood cow in the breed, Lisbon's dam, EZ Olivia 15G. Due for a fullblood heifer calf soon by EZ Yukon Jack 28Y.



SUPREN

Jackaroo, sire of Lot 25



Pure Beef, sire of Lot 26



Ace, sire of Lot 27







### **Jon Gabel**

| <br>29           | EZ Dee I                                               | Dee 5Z                                      | Bred Fullblood Co                                                       |
|------------------|--------------------------------------------------------|---------------------------------------------|-------------------------------------------------------------------------|
| Color: Black     | Tattoo: EZ5Z                                           | Reg. #: FF18316                             | BD: 4/11/12                                                             |
| Consignor: Jor   | ı Gabel                                                |                                             |