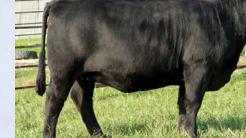

Lot 6A: Fullblood heifer calf CSC Geneva 7E FF33963 born 7/14/17 sired by CRF Zapoteca. This long sided beauty is one of SC Gus's most attractive daughters and she could be carrying the red gene in a very outcross form to most of the red fullblood genetics in the breed. She is Aled to All Jacked Up.