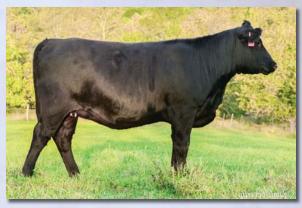

n Mr. Jack 5A at side.



Check out this uniquely colored chocolate gray long sided halfblood yearling daughter of the National Champion Prince Charming bred for a spring calf to the halfblood TCS Mr. Jack 1D that was Supreme at Louisville and Reserve National Champion in Denver.



the National Champion Prince Charming is made to be a great brood cow and ready to breed to the bull of your choice.



Addy is an own daughter of the Australian Champion Tequila who was also a Denver high seller at \$22,500 after being imported from Australia. Her cow family has consistantly produced exceptional cattle and her dam is an own daughter of Nevada, a bloodline in the background of many great champions in the US like National Champion LTL Dillon. She is bred to HEY Sloan FM31420. **16** 



Lot 61



Lot 62



Loaded with the breeds top carcass genetics, this purebred 2-year-old should be capable of producing some of the best beef cattle in the business. She has loads of "prime" quality genetics – Underdog, Lisbon, Western and Dakota Pride. She is bred to the Jackaroo grandson, HEY Sloan FM31420.

SUPREME





SUPREM

Here's a good mature Buzz daughter who is a half sister to the red factor bull SC Gus S10. Lots of longevity and fertility in this pedigree, two of the most significant economic traits. She is Aled to Adrossan Lincoln on July 30 then pasture exposed to B & B Red Rocky. Either way the mating will produce one you'll want to keep for a long time. Not many of these Buzz daughters left. She is an alumni of the 2014 Supreme.



Here's a Diamond J bred cow by the 2001 National