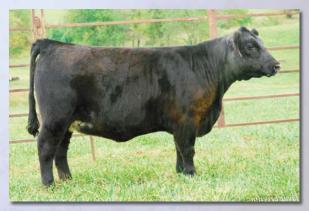

#### **TCS Honey 5A 3E Open 3/4 Heifer** Reg. #: MF34301 Color: Black Tattoo: TCS3E BD: 2/1/17 **Consignor: Tummons Cattle and Raasch Cattle** COLOMBO PARK TANNHAUSER YARRA RANGES JACKAROO JH MISTER JACK 5A MONTE ALLEGRO ZELMA WANAMARA FINDON ROYALE **EZ CINDERELLA 61U** EZ FANTASIA 20J ARDROSSAN NERON EZ UNDERDOG 20U TCS ONE SWEET HONEY 33A BRAMBLETYE ST. LOUISE AN/SP DAM HONEY 1S

Whoa what a honey! From the famous Honey cow family known for multiple National Supreme Champions - Denver, NAILE and American Royal - and this one fits right in with them. Big body and tons of great hair. She's a powerful 3/4 like the one that produced a \$9500 5/8 bull in Oklahoma last month.