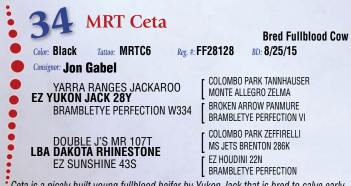

## Jon Gabel – Old Angus

APPERTARRA RANDY COLOMBO PARK TANNHAUSER

**Bred Fullblood Cow** 

COLOMBO PARK ZEFFIRELLI MISS JETS BRENTON 261K BAY LADD EXPLODE

This long bodied, very nice made Uriah daughter is out of a great cow family and is really built right. Her March All Jacked Up calf should be a sure winner. She's cool! Al bred to All Jacked Up 6/4/17, safe to the Al date.

Ceta is a nicely built young fullblood heifer by Yukon Jack that is bred to calve early to the great All Jacked Up. Al bred 5/8/17 and safe to that date. A great opportunity to get a herd builder here.