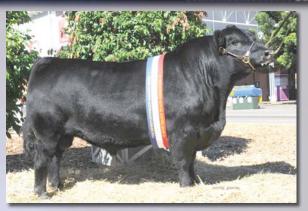

Here's a fancy quarterblood Moderator Plus heifer calf sired by the strong made two time National Champion EBC Ace X74 out of an excellent Maine Anjou cow.

Olivia is a smooth shouldered, deep ribbed, beautifully built Utah daughter in the heart of her productive life. There won't be many more with her pedigree - Utah semen is scarce. Her dam is an own daughter of the first Grand Champion fullblood cow in the breed, Lisbon's dam, EZ Olivia 15G. Due for a fullblood heifer calf soon by EZ Yukon Jack 28Y.