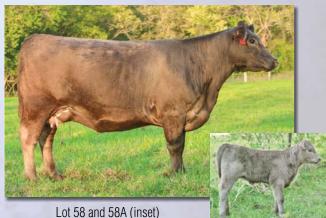

#### **TLT Kaitlyn RM 1C** 37.5% Cow/68.75% Heifer Calf Reg. #: MF30256 BD: 5/16/15 Color: Gray Tattoo: TLT1C Consignor: Tim Tadlock ARDROSSAN FINDON WANAMARA FINDON ROYALE TCS ROYAL MILLION 12Z KIMBOLTON DAPHNE FAIRWYNS LOW BEAU HH MILLION DOLLAR MINNIE POLLED SHORTHORN COW **BLUE CHIP EMMA** Lot 58A: 68.75% heifer calf born 9/5/17 sired by Notorius 4C FM26246. What a fancy, fancy

11/16 heifer calf on this smokey 3/8 daughter of Royal Million. The Grand Champion Moderator heifer at the American Royal last year was this color and here's one just like her with a great future! Nice pair. Nice tidy udder and a beautiful profile.

Here's a very nice made 3/8 Moderator Plus daughter of Royal Million that Tim has consigned due for an October bull calf by the great Notorious 4C (Prince Charming X BB Precious). She's powerfully well muscled, deep bodied and capacious.