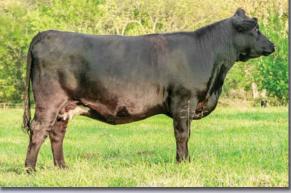

## Tim Tadlock – Shawn Bosler

\*Lot 60A: 3/4 bull calf born 9/10/17 sired by Mr. Jack 5A FM20310. What a feminine, smooth made, highly maternal halfblood three year old daughter of Prince Charming with a dandy bull calf by the National Champion Mr. Jack 5A at side.

Check out this uniquely colored chocolate gray long sided halfblood yearling daughter of the National Champion Prince Charming bred for a spring calf to the halfblood TCS Mr. Jack 1D that was Supreme at Louisville and Reserve National Champion in Denver.

the National Champion Prince Charming is made to be a great brood cow and ready to breed to the bull of your choice.

Addy is an own daughter of the Australian Champion Tequila who was also a Denver high seller at \$22,500 after being imported from Australia. Her cow family has consistantly produced exceptional cattle and her dam is an own daughter of Nevada, a bloodline in the background of many great champions in the US like National Champion LTL Dillon. She is bred to HEY Sloan FM31420. **16** 