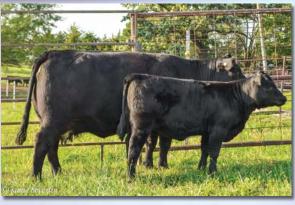

Lot 8

Lot 10A: Fullblood bull calf TCS Mr. Perfection 37E born 9/4/17 sired by Mister Jack. A beautiful champion show heifer that made an awesome cow, Precious carries the red gene and was champion in Louisville and Houston and Reserve National Champion in 2012. She's the dam of Notorious, our junior herd sire by Prince Charming. We are keeping a one half semen interest in her tremendous calf.