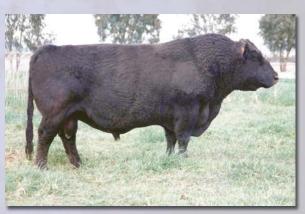

## **Bailey Ritter Farms Dispersal**

She's a good looking, long bodied fullblood BEEF cow that carries the red gene from Crimson Tide. Aled to Hawkhill Dominic FM4766 on 12/23/16 then pasture exposed to MRG Master XM18282.