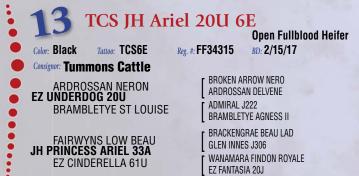

## **Tummons Cattle**

| Loor: Black                     | B &B Preci                                                        | ious<br>Reg. #: FF12652                   | Fullblood Bull Calf Pair<br>BD: 7/17/10                  |
|---------------------------------|-------------------------------------------------------------------|-------------------------------------------|----------------------------------------------------------|
| GOAN W                          | <b>NONS Cattle</b><br>(ANDOO<br><b>DNG LGL BLUEY</b><br>LACK OPAL | GLEN INN<br>GOAN WA<br>TRANGIE<br>TRANGIE | TTLE III<br>M377                                         |
| EZ KENC<br>EZ PERFECT<br>BRAMBL | ) 046K<br><b>ION 2P</b><br>ETYE PERFECTIONW                       | 1334 BROKEN A                             | 1060<br>IRMEL P942<br>IRROW PANMURE<br>TYE PERFECTION VI |

Lot 10A: Fullblood bull calf TCS Mr. Perfection 37E born 9/4/17 sired by Mister Jack. A beautiful champion show heifer that made an awesome cow, Precious carries the red gene and was champion in Louisville and Houston and Reserve National Champion in 2012. She's the dam of Notorious, our junior herd sire by Prince Charming. We are keeping a one half semen interest in her tremendous calf.

**Bred Fullblood Cow** 

BD: 3/12/10

• What a factory! This heavy milking, super attractive cow has left us three daughters retained in our herd and one daughter that we are selling as lot 12. She is due in May to JH Mister Jack. She has an outstanding outcross Australian pedigree on the top side.

| 12 KTM Lou                                                    | 1ise<br>Bred Fullblood Cow                                                                  |
|---------------------------------------------------------------|---------------------------------------------------------------------------------------------|
| Color: Black Tattoo: KTM1C                                    | Reg. #: FF26243 BD: 4/13/15                                                                 |
| Consignor: Tummons Cattle                                     |                                                                                             |
| FAIRWYN'S LOW BEAU<br>HH PRINCE CHARMING<br>EZ CINDERELLA 61U | 204M [BRACKENGRAE BEAU LAD<br>GLEN INNES J306<br>[WANAMARA FINDON ROYALE<br>EZ FANTASIA 20J |
| SUPREME'S 10<br>SS XIA<br>SC KATHERINE 119M K                 | CO9 [ QUAMBI MAGICIAN<br>BINNOWEE SUPREME<br>LB ZEKE 57J<br>SOPHIE                          |

Look out for Louise! This spectacular daughter by the 2012 National Champion Bull Prince Charming out of the lot 11 Xia cow is really stuck together well. More good news - she sells bred to the 2016 National Supreme Champion JH Mister Jack.

Ariel is the very first female we have ever sold out of the fabulous Cinderella cow family! Her dam is a full sister to the National Supreme Champion Prince Charming. This sweet fronted February heifer will grow into a great one!

Lot 11

Lot 12