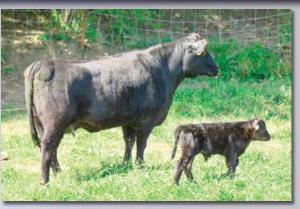

|
| BAR J CRIMSON TIDE 0X4<br><b>KELLY'S BOY</b><br>FORESIGHT 23 640X | MURRUMBONG LGL BLUEY<br>ALM BESS 102H<br>ALTA BUCKWHEAT BIL14R<br>BRR AN XX COW |
| BJC JACKSON 020J<br>BJC POLLY 430P<br>BJC INNES 030H              | QUARTERMASTER Q117<br>BJC AGNES 212G<br>ADMRIAL J222<br>GLEN INNES J306         |
| A full sister sells as lot 84 and a maternal                      | I half sister as lot 77. She is open and r                                      |

ready to breed and sells with two straws of fullblood semen from Dick Ritter's tank. Make your choice sale day.



Here's another daughter of lot 90 and a full sister to lot 92 from one of the most productive cow families in the herd. She is open and ready to breed and sells with two straws of fullblood semen from Dick Ritter's tank.



Lot 94



Lot 95 and 95A (inset)

| 97 BRR Lolli                                                   | III 310C Tag: Y35<br>Bred Purebred Cow                                          |
|----------------------------------------------------------------|---------------------------------------------------------------------------------|
| Color: Black Tattoo: BRR310C                                   | Reg. #: PF32481 BD: 11/6/15                                                     |
| Consignor: Bailey - Ritter Farm                                |                                                                                 |
| BAR J CRIMSON TIDE 0X4<br>• KELLY'S BOY<br>• FORESIGHT 23 640X | MURRUMBONG LGL BLUEY<br>ALM BESS 102H<br>ALTA BUCKWHEAT BIL14R<br>BRR AN XX COW |
| BR PRESCOTT 1P<br