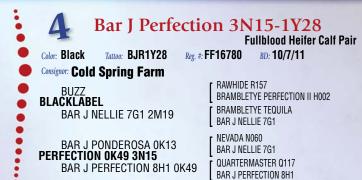

## **Cold Springs Farm Dispersal**

Lot 4A: Fullblood heifer calf CSC Miss Perfection 2E FF33761 born 5/20/17 sired by Ardrossan Orient. She is Tom's favorite cow. This Black Label daughter has only had heifer calves and has an outstanding one at side again this year. She is Aled to All Jacked Up.

Lot 4

excellent balance and conformation ... deep and broody and Aled to All Jacked Up.

Lot 5

**Fullblood Heifer Calf Pair** 

BD: 9/17/11 BW: 45

**RAWHIDE R157 BRAMBLETYE PERFECTION II H002** ADMIRAL J222 **BRAMBLETYE TARA** BRAMBLETYE TEQUILA **BRAMB FAIRWYN'S NATESSA** EZ MAGNUM 72J EZ MISS PANMURE L357