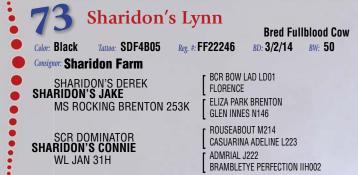

#### **Sharidon Farms**

Look at this well built three year old fullblood Jake daughter whose dam is an outstanding daughter of SCR Dominator out of a foundation Admiral J222 cow that comes from the prolific Perfection cow family that also produced the lot 10 B & B Precious cow. She is due for a March calf by Sharidon's Maks FM28141.

\* An interesting pedigree with Zeffirelli, Doc Holliday, Utah, Nevada and Panmure, all wrapped up in one attractive package. Her dam, Courage, is a full sister to Fancy Pants that won Kansas City as a heifer calf, topped the sale and went on to be one of Muddy Creek's top donors. She is exposed to Sharidon's Holan FM11478.