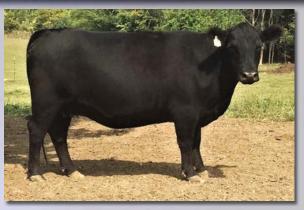

#### Aberdeen SUPREME

 F24694
 BD: 6/5/14
 BW: 45

 BRAMBLETYE COMMODORE III
 TRANGIE K058

 EUNGELLA TRENTHAM
 BROKEN ARROW OPAL NERA

 ELIZA PARK BRENTON
 MUGGA MORAY

 TRANGIE K121
 CASUARINA ADELINE TRA L223

**Bred Fullblood Cow** 

Lot 69A: Fullblood heifer calf born 10/2/17 sired by Avalon Channing FM29847 BW: 45#. This young little three year old is loaded with outcross Ardrossan genetics and the only Ardrossan Jabaroo daughter in North America. Her calf is sired by the long bodied EZ Perfecto 48X son.