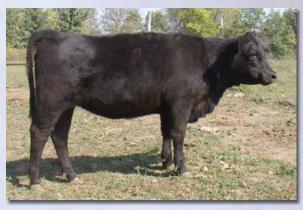

| <br>75                       | Sharidon'                               | s Kara                          | Bred Fullblood Cov                        |
|------------------------------|-----------------------------------------|---------------------------------|-------------------------------------------|
| Color: Black                 | Tattoo: SDF4A18                         | Reg. #: FF22244                 | BD: 12/20/13                              |
| Consignor: Sha               | ridon Farm                              |                                 |                                           |
| SHARII<br>SHARIDON<br>MIDNIO | DON'S ERIC<br>' <b>S GAYLORD</b><br>GHT |                                 | A PARK SAM<br>King Brenton 253k<br>Ut 27h |
| <br>BDC SARA<br>Bhl Li       | HE INTIMIDATOR :<br>TTLE SAKA 7P        | 3 DCB MAF<br>BRAMBLI<br>DCB SAK | ETYE TRANSAM<br>Akawea                    |
| <br>BDC SARA<br>Bhl Li       | TTLE SAKA 7P                            | BRAMBLI<br>DCB SAK              | ETYE TRANSAM                              |

\* Kara is a 4-year-old Gaylord daughter that traces to Elandra Park Sam and ALM Clout, one of the breed's first champion bulls. She is out of a cow who has the prepotent Beau Lad and Trans Am breeding and is bred to a grandson of Ardrossan Thunder Cloud, Sharidon's Holan FM11478.