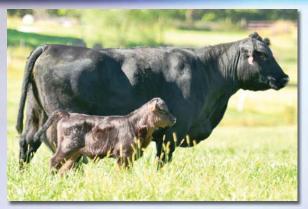

Balley Ritter Farms Dispersal**



**Lot 81A:** Fullblood black heifer calf born 9/24/17 sired by Bar J Crimson Tide BW: 48. Here's a foundation Latin Lover cow with a red carrier heifer calf at side. Lots of fertility and longevity here.



\* She's a nice three year old halfblood Buckwheat daughter with a calf due by sale day. Aled to Bar J Crimson Tide FM11937 on 12/23/16 then pasture exposed to MRG Master XM18282.



Check out this nice looking, easy fleshing three year old due to calve by sale day. Aled to Brambletye Tequila FM540 on 12/23/16 then pasture exposed to MRG Master XM18282.



Here's a real looker, square hipped, upheaded and linebred to Crimson Tide and Buckwheat from a Utah base. Aled to Bar J Crimson Tide FM11937 on 12/23/16 then pasture exposed to MRG Master XM18282.



Lot 81



\* A 3/8 3-year-old due to calve to Tequila before sale day. Aled to Brambletye Tequila FM540 on 12/23/16 then pasture exposed to MRG Master XM18282.



Lot 84



## **Bailey Ritter Farms Dispersal**

#### Aberdeen SUPREME BALE



This good looking, long bodied 3-year-old 3/8 cow is loaded with efficiency and style. Aled to Bar J Crimson Tide FM11937 on 12/23/16 then pasture exposed to MRG Master XM18282.



This big barrelled, meaty 5-year-old Crimson Tide daughter goes back to Dynamo M1, a Nevada son of the imported Santa Fe cow. Aled to Bar J Crimson Tide FM11937 on 12/23/16 then pasture exposed to MRG Master XM18282.





Here's a halfblood Buckwheat 6-year-old due by sale day. Aled to Brambletye Tequila FM540 on 12/23/16 then pasture exposed to MRG Master XM18282.



Lot 8