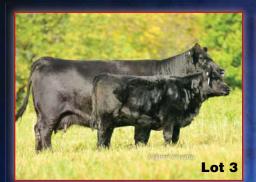

Lot 2

**Fullblood Heifer Calf Pair** BD: 5/27/09 BW: 50

MUGGA MARNIE K L290

**BROKEN ARROW KAPTAIN MIDNIGHT BRAMBLETYE COMMANDER II M045** 

BRAMBLETYE PERFECTION IIH002

Lot 3A: Fullblood heifer calf CSC Maggie Mae 4E FF33762 born 5/26/17 sired by Ardrossan Orient. This past Iowa State Fair and Houston Stock Show Grand Champion is the most docile cow we have ever owned. Only in a dispersal would she ever be offered for sale. She has a deep ribbed May heifer calf at side and is Aled to All Jacked Up. Her granddam was the dam of the 2006 National Champion EZ Maggie 33P. Very nice pair.