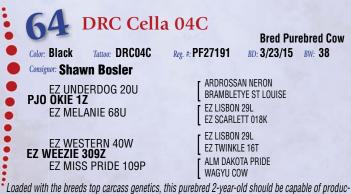

Lot 61

Lot 62

Loaded with the breeds top carcass genetics, this purebred 2-year-old should be capable of producing some of the best beef cattle in the business. She has loads of "prime" quality genetics – Underdog, Lisbon, Western and Dakota Pride. She is bred to the Jackaroo grandson, HEY Sloan FM31420.

SUPREME

SUPREM

Here's a good mature Buzz daughter who is a half sister to the red factor bull SC Gus S10. Lots of longevity and fertility in this pedigree, two of the most significant economic traits. She is Aled to Adrossan Lincoln on July 30 then pasture exposed to B & B Red Rocky. Either way the mating will produce one you'll want to keep for a long time. Not many of these Buzz daughters left. She is an alumni of the 2014 Supreme.