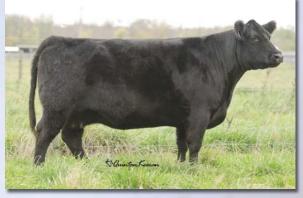

Lot 2

**Fullblood Heifer Calf Pair** BD: 5/27/09 BW: 50

MUGGA MARNIE K L290

**BROKEN ARROW KAPTAIN MIDNIGHT BRAMBLETYE COMMANDER II M045** 

BRAMBLETYE PERFECTION IIH002

Lot 3A: Fullblood heifer calf CSC Maggie Mae 4E FF33762 born 5/26/17 sired by Ardrossan Orient. This past Iowa State Fair and Houston Stock Show Grand Champion is the most docile cow we have ever owned. Only in a dispersal would she ever be offered for sale. She has a deep ribbed May heifer calf at side and is Aled to All Jacked Up. Her granddam was the dam of the 2006 National Champion EZ Maggie 33P. Very nice pair.

## **Cold Springs Farm Dispersal**

Lot 4A: Fullblood heifer calf CSC Miss Perfection 2E FF33761 born 5/20/17 sired by Ardrossan Orient. She is Tom's favorite cow. This Black Label daughter has only had heifer calves and has an outstanding one at side again this year. She is Aled to All Jacked Up.