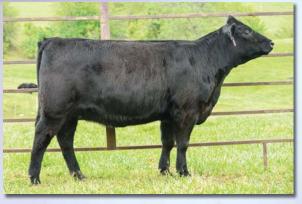

#### TCS Erica 20U 29D **Open Halfblood Heifer** Black Tattoo: TCS29D Reg. #: MF33157 BD: 10/18/16 **Consignor: Tummons Cattle BROKEN ARROW NERO** ARDROSSAN NERON EZ UNDERDOG 20U ARDROSSAN DELVENE ADMIRAL J222 BRAMBLETYE ST LOUISE BRAMBLETYE AGNESS II

OCC PRIORITY 882P TC ERICA 17Y (ANGUS) T6 ERICA 310 63

OCC EUREKA 865E OCC DIXIE ERICA 907C

T6 HI IMPACT 310 T6 ERICA 010 36

What a body! This big barreled, smooth made, powerful yearling is what an Aberdeen Plus is all about. Her dam is an OCC Priority daughter of the Erica cow family that started our whole Angus herd.