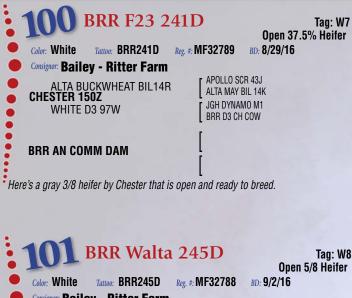

-----------------------|
| Color: Black Tattoo: BRR229D                                      | Reg. #: MF32470 BD: 8/17/16                                                     |
| Consignor: Bailey - Ritter Farm                                   |                                                                                 |
| BAR J CRIMSON TIDE 0X4<br><b>KELLY'S BOY</b><br>FORESIGHT 23 640X | MURRUMBONG LGL BLUEY<br>ALM BESS 102H<br>ALTA BUCKWHEAT BIL14R<br>BRR AN XX COW |
| BAR J CRIMSON TIDE 0X4<br>BRR HALEY 255Z<br>BRR HALEY 337W        | MURRUMBONG LGL BLUEY<br>ALM BESS 102H<br>ALTA BUCKWHEAT BIL 14R<br>CDR HALEY    |

• Haley is a 13/16 daughter of Kelly's Boy out of the Haley cow family that we have raised for three generations.

: Y33 Cow



## **Balley Ritter Farms Dispersal**



Color: White Tattoo: BRR245D Reg. #: MF32788 BD: 9, Consignor: Bailey - Ritter Farm ALTA BUCKWHEAT BIL14R CHESTER 150Z WHITE D3 97W ALTA BUCKWHEAT BIL 14R ALTA BUCKWHEAT BIL 14R BRR ALTA 181Y AL 39Y ANGUS

\* Another gray 5/8 heifer by Chester out of the good Buckwheat daughter. Open and ready to breed.



\* This is a 27/32 daughter of Kelly's Boy that came out red. She's a granddaughter of the red bull Crimson Tide and goes back to the good Utah cow on her dam's side. Her sister sells as lot 85, dam as lot 88.







\* Another purebred Kelly's Boy daughter from the same cow (lot 90) that produced lots 92 and 98.

| 104 BRR Kelepo                                                    | D                                           | Tag: W3<br>Open Purebred Heifer |
|-----------------------