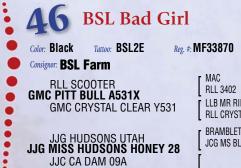

| <b>45</b> BSL Little S                                                                  | hot<br>Open 53.13% Heifer                                                         |
|-----------------------------------------------------------------------------------------|-----------------------------------------------------------------------------------|
| Color: Black Tattoo: BSL3E                                                              | leg. #: MF33871 BD: 4/17/17                                                       |
| Consignor: BSL Farm<br>GMC BEAU JANGLES Y482<br>GMC RIFLEMAN B9900<br>GMC AMBEROO W9900 | RLL SCOOTER<br>RLL 3421<br>ARDROSSAN JAMBEROO<br>GMC DAM AN/SS                    |
| BAR J S400 HYBRID<br>Bar J Nova B12<br>Bar J Nova M4                                    | BPF MERCEDES BENZ 131U<br>BAR J NELL 2M26-6S96<br>BAR J NAUTILUS 7G3<br>ANGUS COW |