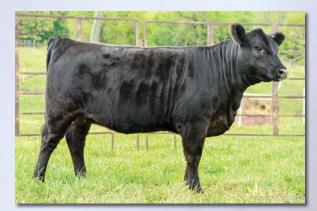

or yearling has a terrific pedigree and all the right parts in all the right places. Wow - nice 3/4 blood heifer - one sold for \$6000 in Oklahoma last month!

# GB Shuffle Girl 626D Bred Halfblood Heifer Color: Black Iatto: GB626D Rg. # MF31112 BD: 4/4/16 Consignor: Rowell Cattle ARDROSSAN JAMBEROO ARDROSSAN JAMBEROO JJ SHUFFLE UP AND DEAL 5X BAR J TARA 8H5-6S81 [ARDROSSAN NARDIA BBAR J TARA 8H5-6S81 [BBAMBLETYE TEQUILA GB ANGUS DAM W426 [

Monte brings you this halfblood Aberdeen Moderator bred heifer that's a Shuffle Up and Deal daughter and AI bred since May to the National Sale high seller DSC Cash 1C MM27279, son of the \$85,000 Duff Trust Me and out of the great EZ Sizzle 137X. She had an impressive 4.67 IMF and 8.27 Adj REA at 630 lbs. She sells with two straws of Cash.



Lot 38



Lot 39



Here's another halfblood Shuffle Up and Deal April heifer Aled in May to Cash and sells with two straws of Cash semen. Excellent ultra sound carcass data - 5.37 Adj IMF and 8.13 Adj. REA at 640 lbs.



Cash, service sire for Lots 40 and 41

## Pine Hurst Farm – BSL Farms





Hot Pants is hot! This eye catching red roan champion has already won her division at the Junior National and the Iowa State Fair. She's a double halfblood by Talk out of a daughter of Lazy G Chase and a Shorthorn base. Almost a year old on sale day with a great show career ahead of her!



Deep dark cherry red, this long s of Talk with the structural soundne Champion WDL Riding Dirty MM2

|