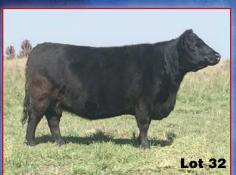

## Jon Gabel – Old Angus

APPERTARRA RANDY COLOMBO PARK TANNHAUSER

**Bred Fullblood Cow** 

COLOMBO PARK ZEFFIRELLI MISS JETS BRENTON 261K BAY LADD EXPLODE

This long bodied, very nice made Uriah daughter is out of a great cow family and is really built right. Her March All Jacked Up calf should be a sure winner. She's cool! Al bred to All Jacked Up 6/4/17, safe to the Al date.