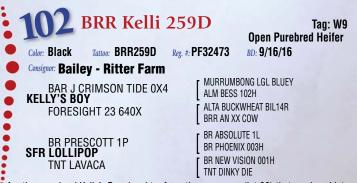

## **Bailey Ritter Farms Dispersal**

She's a good looking, long bodied fullblood BEEF cow that carries the red gene from Crimson Tide. Aled to Hawkhill Dominic FM4766 on 12/23/16 then pasture exposed to MRG Master XM18282.

Lolta is a big barrelled, deep ribbed red gene carrier fullblood cow by Crimson Tide out of the BR Prescott daughter of the great TNT Lavaca cow that produced so many great ones shown by the Fannings and Mechelle Siska. She sells bred to the halfblood red white faced MRG Master XM18282 - she could have a red calf.