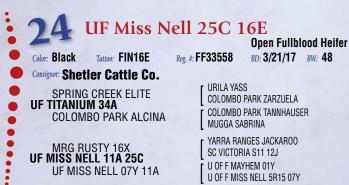

She's long bodied and made right and bred to EZ Cracker Jack 1C, a Jackaroo son out of one of the most productive cows in the breed. She's a dandy!

• Miss Nell is a paternal sister to lot 23 whose dam is an own daughter of the \$27,000 MRG Rusty 16X who won the Houston Stock Show. This long, clean made March fullblood has a world of potential and a winner's pedigree with no holes!

# Shetler Cattle Co.

Lot 23

Lot 24