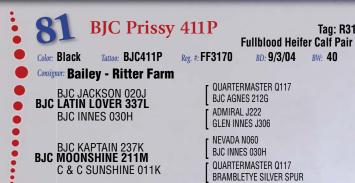

| : 79                 | <b>BRR Prisci</b>                                | lla 285Z                                      | Bred Fullt      | Tag: Y40<br>blood Cow |
|----------------------|--------------------------------------------------|-----------------------------------------------|-----------------|-----------------------|
| Color: Black         | Tattoo: BRR285Z                                  | Reg. #: FF34570                               | BD: 10/11/12    | BW: 53                |
| Consignor: Bail      | ey - Ritter Farm                                 |                                               |                 |                       |
| 😑 BRR MIRA           | UCKWHEAT BIL14R<br><b>CLE BOY</b><br>MIRACLE 7G9 |                                               |                 |                       |
| BJC POLLY            | CKSON 020J<br>430P<br>NES 030H                   | QUARTERN<br>BJC AGNES<br>ADMRIAL<br>GLEN INNE | J222            |                       |
| This five year old i | fullblood easy fleshing                          | cow is by the Bud                             | kwheat son of t | the Bar J Mi          |