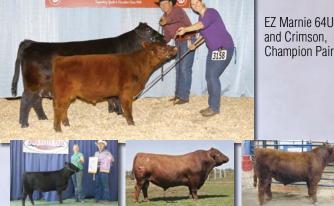

## **Gold Springs Farm Dispersal**

BAR J FROSTY 7G8-4P56 Lot 1A: Fullblood heifer calf CSC Frosty 6F FF33964 born 7/1/17 sired by CFR Zapoteca. Revenue generation on four legs! National Champion Frosty is the queen of the herd , the best of the best and sells AI bred to All Jacked Up. Last year's heifer calf sold for \$10,000. Her fancy July heifer is by the Fairlawn Rebel son and Beau Lad grandson.

She is a deep, easy fleshing sister to the National Champion Frosty by the National Champion Beauford and was the 2014 Supreme Champion at the Big E. She has a perfect udder and sells Aled to All Jacked Up.