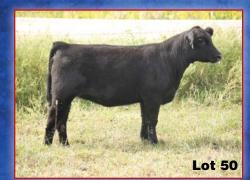

|   | 50                                             | JT Dazzle                                   | 60E                                               | Oper                    | n 3/4 Heifer |
|---|------------------------------------------------|---------------------------------------------|---------------------------------------------------|-------------------------|--------------|
| 1 | Color: Black                                   | Tattoo: JT60E                               | Reg. #: MF33892                                   | BD: 3/2/17              | BW: 50       |
|   | Consignor: Trut<br>BONAN<br>BOXCAR BI<br>LUISE | ZA'S BOXCAB 3Y                              | [ MCR OPIN<br>BONANZA<br>[ BAR J SUL<br>ALM LOUIS | LLC STARR<br>TAN 6S96   |              |
|   | MR. AN<br>Ez Miss Ai<br>Lazy G                 | AIGO SIMM<br><b>Aiga 35C</b><br>I Red Coral | CNS DRAN<br>CGCF MISS<br>LAZY G RE                | S MT ZEL<br>D BY DESIGN |              |

Dazzle with do just that! What a sweet fronted classy March 3/4 blood Moderator heifer that's a granddaughter of the great Boxcar and Rudy and the famous Simmental bull Dream On. Lots of WOW factor here!