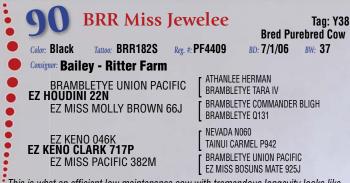

letye Tequila FM540 on 12/23/16 then pasture exposed to MRG Master XM18282.



Lot 84



## **Bailey Ritter Farms Dispersal**

#### Aberdeen SUPREME BALE



This good looking, long bodied 3-year-old 3/8 cow is loaded with efficiency and style. Aled to Bar J Crimson Tide FM11937 on 12/23/16 then pasture exposed to MRG Master XM18282.



This big barrelled, meaty 5-year-old Crimson Tide daughter goes back to Dynamo M1, a Nevada son of the imported Santa Fe cow. Aled to Bar J Crimson Tide FM11937 on 12/23/16 then pasture exposed to MRG Master XM18282.





Here's a halfblood Buckwheat 6-year-old due by sale day. Aled to Brambletye Tequila FM540 on 12/23/16 then pasture exposed to MRG Master XM18282.



Lot 86



Lot 87





Brambletye Tequila, Al sire



## **Balley Ritter Farms Dispersal**



This is what an efficient low maintenance cow with tremendous longevity looks like. She's a Houdini 15/16 purebred and due for a calf by the RWF MRG Master XM18282.



\* Libby is a gray 3/4 blood 2-year-old with a world of depth and volume. This easy fleshing female should calve by sale day. Aled to Hawkhill Dominic FM4766 on 12/23/16 then pasture exposed to MRG Master XM18282.

| 92 BRR Jewele                                            | e 96C                                          | Bred 81.                                                 | Tag: Y32<br>25% Cow |
|----------------------------------------------------------|------------------------------------------------|----------------------------------------------------------|---------------------|
| Color: White Tattoo: BRR96C