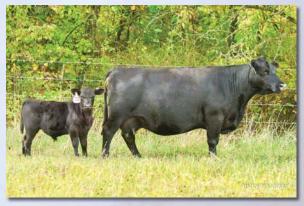

Bar J Nellie S2-3A7 **Bred Fullblood Cow** BD: 3/29/13 BW: 52 Color: Black Tattoo: BJR3A7 Reg. #: FF21173 **Consignor:** Cold Spring Farm **BU77** SC BAXTER T7 U285 BAR J BEAUFORD 9W12 **BRAMBLETYE WILLOW** BAR J AGAVE P54 BAR J NELL 4P13-7T41 BAR J NELL 0K9-4P13 BAR J PONDEROSA 0K13 BAR J SPARKS 4P16 JER-LINDY SPARKS MAGS S2 BAR J TINA 8H3-0K48 **BRAMBLETYE TEQUILA JER-LINDY MARGERITA N02** BAR J NELLIE 7G1 1L17

She is a deep, easy fleshing sister to the National Champion Frosty by the National Champion Beauford and was the 2014 Supreme Champion at the Big E. She has a perfect udder and sells Aled to All Jacked Up.