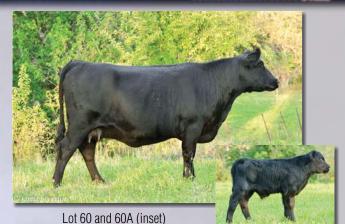

al Champion Mr. Jack 5A at side.



Check out this uniquely colored chocolate gray long sided halfblood yearling daughter of the National Champion Prince Charming bred for a spring calf to the halfblood TCS Mr. Jack 1D that was Supreme at Louisville and Reserve National Champion in Denver.



the National Champion Prince Charming is made to be a great brood cow and ready to breed to the bull of your choice.



Addy is an own daughter of the Australian Champion Tequila who was also a Denver high seller at \$22,500 after being imported from Australia. Her cow family has consistantly produced exceptional cattle and her dam is an own daughter of Nevada, a bloodline in the background of many great champions in the US like National Champion LTL Dillon. She is bred to HEY Sloan FM31420. **16** 



Lot 61



Lot 62



Loaded with the breeds top carcass genetics, this purebred 2-year-old should be capable of producing some of the best beef cattle in the business. She has loads of "prime" quality genetics – Underdog, Lisbon, Western and Dakota Pride. She is bred to the Jackaroo grandson, HEY Sloan FM31420.

SUPREME





SUPREM

Here's a good mature Buzz daughter who is a half sister to the red factor bull SC Gus S10. Lots of longevity and fertility in this pedigree, two of the most significant economic traits. She is Aled to Adrossan Lincoln on July 30 then pasture exposed to B & B Red Rocky. Either way the mating will produce one you'll want to keep for a long time. Not many of these Buzz daughters left. She is an alumni of the 2014 Supreme.



Here's a Diamond J bred cow by the 200