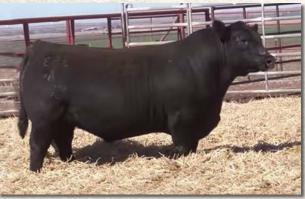

54 ALL JAMMED UP

**Fullblood Bull** 

Color: Black Tattoo: DLW00B ALR#: FM25991 BD: 8/30/14 P/H/S: P Consignor: Effertz EZ Ranch

YARRA RANGES JACKAROO MCR ALL JACKED UP KOBBLEVALE SURPRISE

ARDROSSAN JAMBEROO MCR WE BE JAMMIN ALTA AMBER BIL 65T

COLOMBO PARK TANNHAUSER MONTE ALLEGRO ZELMA KOBBLEVALE CHUDLEIGH **BINNOWEE STARR** 

ARDROSSAN NERON ARDROSSAN NARDIA ALTA THUNDER BIL 9N **RJ FAIRGAL ROXY 65M** 

He's the first and a powerfully long bodied fullblood son of the Reserve National Champion MCR All Jacked Up. What a unique combination of outstanding Australian genetics, Jackaroo, Surprise, Jamberoo, Neron, Nardia and an outcross Canadian bred cow on the bottom sisde. Selling 3/4 interest and full possession in this exceptional, bigger framed fullblood. He will add performance to your calf crop.