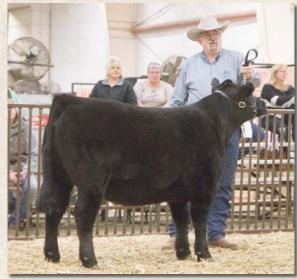

BRUNO FARMS HAVE FAITH Open Halfblood Heifer

Tattoo: TBF10C ALR#: MF28876 BD: 10/1/15 P/H/S: P BW"56

Consignor: Bruno Farms

FAIRWYN'S LOW BEAU 204M DUFF TRUST ME 2525 DUFF AMIGO 927K JUANADA 071 ANGUS

FAIRWYN'S RENO TCS CADDIE JOE 10X **BLUE GATE CADDIE M133 SP**  **BRACKENGRAE BEAU LAD GLEN INNES J306 DUFF AMIGO 815 ANGUS** OCC JUANADA 927K

BRAMBLETYE TRANSAM BRAMBLETYE FAIRWYN'S NATESSA TE DOUBLE YOUR MONEY 3G SP **BG PERFECT CADDIE 424** 

Check out the depth of rib and rear flank - Faith has a powerful constitution and a feminine head. She's a straight topped, big bodied fall yearling heifer ready to breed.