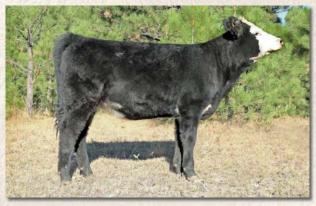

### FCC LUCY

**Bred Fullblood Heifer** 

Color: Black

Tattoo: MICO3C ALR#: FF28632

BD: 4/9/15 P/H/S: P BW: 46

Consignor: Fanning Cattle Co.

KIMBOLTON ELLIOT TL WANAMARA VANDERBOLT WANAMARA EMU DREAMING

WANAMARA WANDER-KUYP KIMBOLTON CAPRICORN ARDROSSAN FINDON WANAMARA DREAMTIME

LTL DILLON HANNAH BELL LTL PAGOSA

**NEVADA N060** BAR J NELLIE 7G1 BRACKENGRAE BEAU LAD BRAMBLETYE TRANGI GIRL

A real sale highlight! She's so powerful yet very refined and feminine, deep and heavy boned. Lucy was Reserve Grand Champion at the Iowa State Fair and Grand Champion Female at the World Beef Expo. She's a paternal sister to the 2014 National Champion Bull RF Imperial out of daughter of the 2005 National Champion LTL Dillon who is a full brother to Bar J Ponderosa, out of Nellie who is loaded with fantastic carcass genetics. She is bred to Trungley Tiger's Eye AULM4203, bred on July 9 and due April 17, 2017.

Lot 1