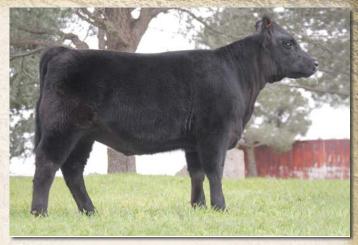

### EZ ALL DOLLED UP 02C

**Bred Fullblood Heifer** 

Color: Black

Tattoo: EZ02C

ALR#: FF27121 BD: 3/6/15

P/H/S: P BW: 50

Consignor: Effertz EZ Ranch

YARRA RANGES JACKAROO MCR ALL JACKED UP KOBBLEVALE SURPRISE

BEAU BRENTON RBF14 TOOTSIE LTL LASALLE

COLOMBO PARK TANNHAUSER MONTE ALLEGRO ZELMA KOBBLEVALE CHUDLEIGH **BINNOWEE STARR** 

**BRENTON'S BEST BRUISER** SC TOOTSIE 122M LTL DILLON TNT VICTORIA

All Dolled Up is one of the most powerful yet smooth made brood cow prospects we have ever shown. She was the 2016 Reserve National Champion Female. She is sired by All Jacked Up, the Reserve National Champion Bull and Houston Grand Champion. He is making quite a name for himself, his first calves have won everywhere they've been. She is bred to EZ Remington 27A FM25309 a spectacular Titan son out of our 2006 National Champion EZ Maggie 33P, due April 27, 2017.