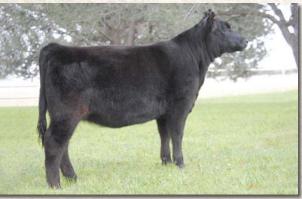

Lot 41

**WDL TEMPEST 32D** 

Open 5/8 Heifer

Tattoo: WDL32D ALR#: MF31038 BD: 4/18/16 P/H/S: P

Consignor: Zoe Walker

FAIRWYN'S LOW BEAU 204M WDL RIDING DIRTY 12A WDL COMM COW 12

BRACKENGRAE BEAU LAD **GLEN INNES J306** 

EZ PISTOL 23P Doll House Rock Star 34Y MISS ROCKIN AMY

EZ MAGNUM 72J **BRAMBLETYE T983** BRAMBLETYE UTAH JCG MISS ROCKIN AMERICA

Tempest is a very pretty, stout made 5/8 Riding Dirty daughter out of the popular show heifer Doll House Rock Star whose dam was an excellent Utah daughter from John Griffith's herd in New Mexico. She carries the red gene.

Lot 42