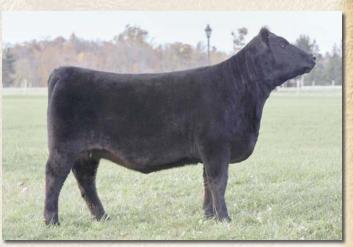

### FCC LUCY

**Bred Fullblood Heifer** 

Color: Black

Tattoo: MICO3C ALR#: FF28632

BD: 4/9/15 P/H/S: P BW: 46

Consignor: Fanning Cattle Co.

KIMBOLTON ELLIOT TL WANAMARA VANDERBOLT WANAMARA EMU DREAMING

WANAMARA WANDER-KUYP KIMBOLTON CAPRICORN ARDROSSAN FINDON WANAMARA DREAMTIME

LTL DILLON HANNAH BELL LTL PAGOSA

**NEVADA N060** BAR J NELLIE 7G1 BRACKENGRAE BEAU LAD BRAMBLETYE TRANGI GIRL

A real sale highlight! She's so powerful yet very refined and feminine, deep and heavy boned. Lucy was Reserve Grand Champion at the Iowa State Fair and Grand Champion Female at the World Beef Expo. She's a paternal sister to the 2014 National Champion Bull RF Imperial out of daughter of the 2005 National Champion LTL Dillon who is a full brother to Bar J Ponderosa, out of Nellie who is loaded with fantastic carcass genetics. She is bred to Trungley Tiger's Eye AULM4203, bred on July 9 and due April 17, 2017.

Lot 1