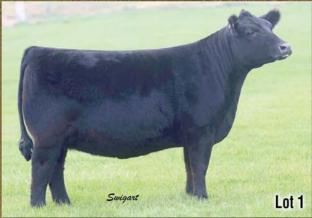

### FCC LUCY

**Bred Fullblood Heifer** 

Color: Black

Tattoo: MICO3C ALR#: FF28632

BD: 4/9/15 P/H/S: P BW: 46

Consignor: Fanning Cattle Co.

KIMBOLTON ELLIOT TL WANAMARA VANDERBOLT WANAMARA EMU DREAMING

WANAMARA WANDER-KUYP KIMBOLTON CAPRICORN ARDROSSAN FINDON WANAMARA DREAMTIME

LTL DILLON HANNAH BELL LTL PAGOSA

**NEVADA N060** BAR J NELLIE 7G1 BRACKENGRAE BEAU LAD BRAMBLETYE TRANGI GIRL

A real sale highlight! She's so powerful yet very refined and feminine, deep and heavy boned. Lucy was Reserve Grand Champion at the Iowa State Fair and Grand Champion Female at the World Beef Expo. She's a paternal sister to the 2014 National Champion Bull RF Imperial out of daughter of the 2005 National Champion LTL Dillon who is a full brother to Bar J Ponderosa, out of Nellie who is loaded with fantastic carcass genetics. She is bred to Trungley Tiger's Eye AULM4203, bred on July 9 and due April 17, 2017.

Lot 1