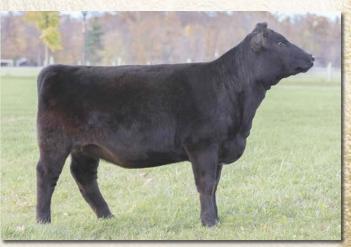

### EZ ALL DOLLED UP 02C

**Bred Fullblood Heifer** 

Color: Black

Tattoo: EZ02C

ALR#: FF27121 BD: 3/6/15

P/H/S: P BW: 50

Consignor: Effertz EZ Ranch

YARRA RANGES JACKAROO MCR ALL JACKED UP KOBBLEVALE SURPRISE

BEAU BRENTON RBF14 TOOTSIE LTL LASALLE

COLOMBO PARK TANNHAUSER MONTE ALLEGRO ZELMA KOBBLEVALE CHUDLEIGH **BINNOWEE STARR** 

**BRENTON'S BEST BRUISER** SC TOOTSIE 122M LTL DILLON TNT VICTORIA

All Dolled Up is one of the most powerful yet smooth made brood cow prospects we have ever shown. She was the 2016 Reserve National Champion Female. She is sired by All Jacked Up, the Reserve National Champion Bull and Houston Grand Champion. He is making quite a name for himself, his first calves have won everywhere they've been. She is bred to EZ Remington 27A FM25309 a spectacular Titan son out of our 2006 National Champion EZ Maggie 33P, due April 27, 2017.