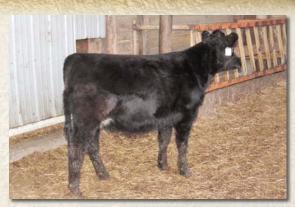

### RF CORA

**Bred Fullblood Heifer** 

Color: Black

Consignor: Riverwood Farm

Tattoo: RF100C ALR#: FF28678

BD: 6/17/15 P/H/S: P

TL WANAMARA VANDERBOLT RF IMPERIAL

TL CHICLET

BRAMBLETYE TEQUILA
BAR J NELLIE 2M7-P55 **BAR J NELLIE 7G1-2M7**  KIMBOLTON ELLIOTT WANAMARA EMU DREAMING FAIRLAWN REBEL KOBBLEVALE SURPRISE

ATHANLEE HERMAN **GLEN INNES J306 NEVADA N060 BAR J NELLIE 7G1** 

Riverwood had produced many National Champions and this one is has that potential. Just a late summer yearling, but one of the BEST females we have ever raised. She's flawless in her design, beautiful in the front third of her body, massive in her rib, beautiful in her hip and hind leg and very sound. She's exposed to RF Impressive FM23954, the 2014 National Bull Calf Champion, and reigning Louisville Grand Champion. If you like good cattle, you won't miss this one!