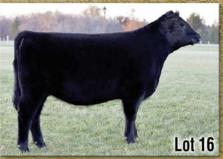

Lot 16

### **UF MISS TIARA 18B 19D**

**Open Fullblood Heifer** 

Color: Black

Tattoo: FIN19D ALR#: FF30586

BD: 3/13/16 P/H/S: P BW: 50

Consignor: University of Findlay

SPRING CREEK ELITE UF TITANIUM 34A COLOMBO PARK ALCINA

We again have dug deep into our heifer groups to come up with a competitive consignment. UF Miss Tiara 18B 19D is an elegant young female. She is bred extremely well, sired by UF Titanium 34A, a flush son of Spring Creek Elite and out of Colombo Park Alcina. 19D's dam is a Jackaroo daughter out of Spring Creek Tiara our super stud cow. Looking for some of the most reliable genetics in the breed? Be sure to check out this March heifer.