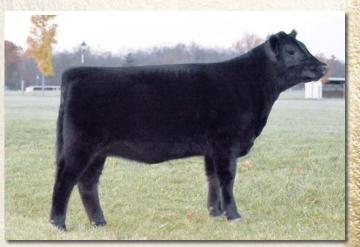

### EZ ALL DOLLED UP 02C

**Bred Fullblood Heifer** 

Color: Black

Tattoo: EZ02C

ALR#: FF27121 BD: 3/6/15

P/H/S: P BW: 50

Consignor: Effertz EZ Ranch

YARRA RANGES JACKAROO MCR ALL JACKED UP KOBBLEVALE SURPRISE

BEAU BRENTON RBF14 TOOTSIE LTL LASALLE

COLOMBO PARK TANNHAUSER MONTE ALLEGRO ZELMA KOBBLEVALE CHUDLEIGH **BINNOWEE STARR** 

**BRENTON'S BEST BRUISER** SC TOOTSIE 122M LTL DILLON TNT VICTORIA

All Dolled Up is one of the most powerful yet smooth made brood cow prospects we have ever shown. She was the 2016 Reserve National Champion Female. She is sired by All Jacked Up, the Reserve National Champion Bull and Houston Grand Champion. He is making quite a name for himself, his first calves have won everywhere they've been. She is bred to EZ Remington 27A FM25309 a spectacular Titan son out of our 2006 National Champion EZ Maggie 33P, due April 27, 2017.