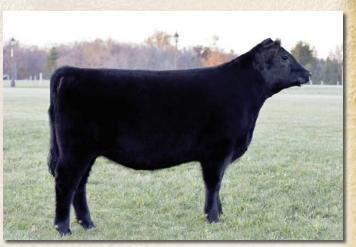

### EZ ALL DOLLED UP 02C

**Bred Fullblood Heifer** 

Color: Black

Tattoo: EZ02C

ALR#: FF27121 BD: 3/6/15

P/H/S: P BW: 50

Consignor: Effertz EZ Ranch

YARRA RANGES JACKAROO MCR ALL JACKED UP KOBBLEVALE SURPRISE

BEAU BRENTON RBF14 TOOTSIE LTL LASALLE

COLOMBO PARK TANNHAUSER MONTE ALLEGRO ZELMA KOBBLEVALE CHUDLEIGH **BINNOWEE STARR** 

**BRENTON'S BEST BRUISER** SC TOOTSIE 122M LTL DILLON TNT VICTORIA

All Dolled Up is one of the most powerful yet smooth made brood cow prospects we have ever shown. She was the 2016 Reserve National Champion Female. She is sired by All Jacked Up, the Reserve National Champion Bull and Houston Grand Champion. He is making quite a name for himself, his first calves have won everywhere they've been. She is bred to EZ Remington 27A FM25309 a spectacular Titan son out of our 2006 National Champion EZ Maggie 33P, due April 27, 2017.