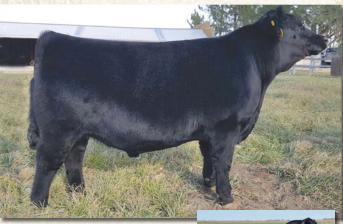

### EZ ALL DOLLED UP 02C

**Bred Fullblood Heifer** 

Color: Black

Tattoo: EZ02C

ALR#: FF27121 BD: 3/6/15

P/H/S: P BW: 50

Consignor: Effertz EZ Ranch

YARRA RANGES JACKAROO MCR ALL JACKED UP KOBBLEVALE SURPRISE

BEAU BRENTON RBF14 TOOTSIE LTL LASALLE

COLOMBO PARK TANNHAUSER MONTE ALLEGRO ZELMA KOBBLEVALE CHUDLEIGH **BINNOWEE STARR** 

**BRENTON'S BEST BRUISER** SC TOOTSIE 122M LTL DILLON TNT VICTORIA

All Dolled Up is one of the most powerful yet smooth made brood cow prospects we have ever shown. She was the 2016 Reserve National Champion Female. She is sired by All Jacked Up, the Reserve National Champion Bull and Houston Grand Champion. He is making quite a name for himself, his first calves have won everywhere they've been. She is bred to EZ Remington 27A FM25309 a spectacular Titan son out of our 2006 National Champion EZ Maggie 33P, due April 27, 2017.