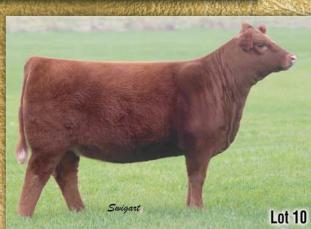

### TEXAS/FCC RED LACEY

**Open Fullblood Heifer** 

Color: Red

Tattoo: KIN7C

ALR#: FF28603

BD: 12/13/15 P/H/S: P BW: 36

Consignor: Fanning Cattle Co.

SMOKEY MOUNTAIN AWESOME **RED REWIND** LAZY G BONNIE

LAZY G RED BY DESIGN LAZY G RED VELVET LAZY G VENUS

LB DUSTY 151L **BCC MISS KITTY 07P** MURRUMBONG LGL BLUEY SC BROOK 118M

MURRUMBONG LGL BLUEY GOAN BLACK OPAL MURRUMBONG LGL BLUEY **TOPGATE VENUS** 

What a drop dead gorgeous red fullblood heifer. Adjust your sights and check out her age. This December yearling puts it all the pieces together in one super attractive package with good reason - her sire Red Rewind and maternal grandsire Lazy G Red by Design are two of the breed's best looking red fullblood bulls. She was division champion at the Iowa State Fair and reserve division in Louisville.

Lot 10