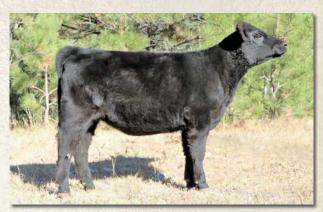

### **EVR DOLLEY**

**Open Purebred Heifer** 

Tattoo: EVR5D

ALR#: MF29675 BD: 4/8/16

P/H/S: **P** 

Consignor: Echo Valley Ranch

**BDC PRAIRIE ACE BDC ACE VENTURA BDC CARRIE** 

BHL BRENTONS ACE 22M **BHL LITTLE SAKA 7P** DALE THE INTIMIDATOR #3 MOOVE OVER BRITNEY

SFR SWEETNESS TIVA

CC LEONARDO DAKOTA CLASSIC DINA 14L **BR PRESCOTT 1P BAGOSHI** 

Dolley is a very long sided, very clean fronted attractive purebred heifer with a great show heifer look.

Lot 51