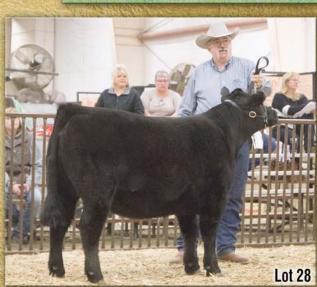

Lot 28

**UF MISS 45C** 

**Open Halfblood Heifer** 

Tattoo: FIN45C ALR#: MF30346 BD: 9/24/15 P/H/S: P BW"74

Consignor: University of Findlay

MONTE ALLEGRO ARTUSI SPRING CREEK TOMMY COLOMBO PARK ALCINA

APPERTARA RANDY ARDROSSAN DANA COLOMBO PARK TANNHAUSER MUGGA SABRINA

FIN XX DAM 836

This September Moderator heifer is an eye catcher. A daughter of Spring Creek Tommy, she brings the look along with performance and moderation in a package that will work however she is bred. Take time to study her photo and you will come to the conclusion, like us, that this is a really good, functional kind of female.