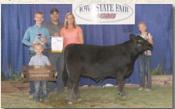

### FCC LUCY

**Bred Fullblood Heifer** 

Color: Black

Tattoo: MICO3C ALR#: FF28632

BD: 4/9/15 P/H/S: P BW: 46

Consignor: Fanning Cattle Co.

KIMBOLTON ELLIOT TL WANAMARA VANDERBOLT WANAMARA EMU DREAMING

WANAMARA WANDER-KUYP KIMBOLTON CAPRICORN ARDROSSAN FINDON WANAMARA DREAMTIME

LTL DILLON HANNAH BELL LTL PAGOSA

**NEVADA N060** BAR J NELLIE 7G1 BRACKENGRAE BEAU LAD BRAMBLETYE TRANGI GIRL

A real sale highlight! She's so powerful yet very refined and feminine, deep and heavy boned. Lucy was Reserve Grand Champion at the Iowa State Fair and Grand Champion Female at the World Beef Expo. She's a paternal sister to the 2014 National Champion Bull RF Imperial out of daughter of the 2005 National Champion LTL Dillon who is a full brother to Bar J Ponderosa, out of Nellie who is loaded with fantastic carcass genetics. She is bred to Trungley Tiger's Eye AULM4203, bred on July 9 and due April 17, 2017.