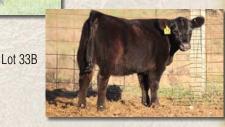

33B: EBC Miss Ace 403X 85D MF30853 born 3/3/16. This big-based double halfblood Moderator by the National Champion Ace is a full sib to the lot 33A heifer. She's powerful.

Lot 33A