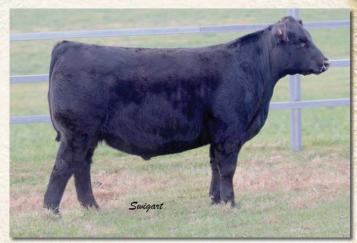

### FCC LUCY

**Bred Fullblood Heifer** 

Color: Black

Tattoo: MICO3C ALR#: FF28632

BD: 4/9/15 P/H/S: P BW: 46

Consignor: Fanning Cattle Co.

KIMBOLTON ELLIOT TL WANAMARA VANDERBOLT WANAMARA EMU DREAMING

WANAMARA WANDER-KUYP KIMBOLTON CAPRICORN ARDROSSAN FINDON WANAMARA DREAMTIME

LTL DILLON HANNAH BELL LTL PAGOSA

**NEVADA N060** BAR J NELLIE 7G1 BRACKENGRAE BEAU LAD BRAMBLETYE TRANGI GIRL

A real sale highlight! She's so powerful yet very refined and feminine, deep and heavy boned. Lucy was Reserve Grand Champion at the Iowa State Fair and Grand Champion Female at the World Beef Expo. She's a paternal sister to the 2014 National Champion Bull RF Imperial out of daughter of the 2005 National Champion LTL Dillon who is a full brother to Bar J Ponderosa, out of Nellie who is loaded with fantastic carcass genetics. She is bred to Trungley Tiger's Eye AULM4203, bred on July 9 and due April 17, 2017.