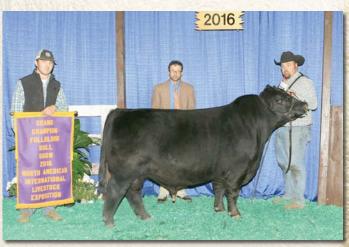

54 ALL JAMMED UP

**Fullblood Bull** 

Color: Black Tattoo: DLW00B ALR#: FM25991 BD: 8/30/14 P/H/S: P Consignor: Effertz EZ Ranch

YARRA RANGES JACKAROO MCR ALL JACKED UP KOBBLEVALE SURPRISE

ARDROSSAN JAMBEROO MCR WE BE JAMMIN ALTA AMBER BIL 65T

COLOMBO PARK TANNHAUSER MONTE ALLEGRO ZELMA KOBBLEVALE CHUDLEIGH **BINNOWEE STARR** 

ARDROSSAN NERON ARDROSSAN NARDIA ALTA THUNDER BIL 9N **RJ FAIRGAL ROXY 65M** 

He's the first and a powerfully long bodied fullblood son of the Reserve National Champion MCR All Jacked Up. What a unique combination of outstanding Australian genetics, Jackaroo, Surprise, Jamberoo, Neron, Nardia and an outcross Canadian bred cow on the bottom sisde. Selling 3/4 interest and full possession in this exceptional, bigger framed fullblood. He will add performance to your calf crop.

Lot 54