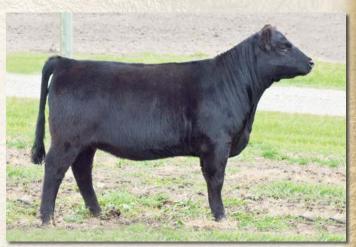

### FCC LUCY

**Bred Fullblood Heifer** 

Color: Black

Tattoo: MICO3C ALR#: FF28632

BD: 4/9/15 P/H/S: P BW: 46

Consignor: Fanning Cattle Co.

KIMBOLTON ELLIOT TL WANAMARA VANDERBOLT WANAMARA EMU DREAMING

WANAMARA WANDER-KUYP KIMBOLTON CAPRICORN ARDROSSAN FINDON WANAMARA DREAMTIME

LTL DILLON HANNAH BELL LTL PAGOSA

**NEVADA N060** BAR J NELLIE 7G1 BRACKENGRAE BEAU LAD BRAMBLETYE TRANGI GIRL

A real sale highlight! She's so powerful yet very refined and feminine, deep and heavy boned. Lucy was Reserve Grand Champion at the Iowa State Fair and Grand Champion Female at the World Beef Expo. She's a paternal sister to the 2014 National Champion Bull RF Imperial out of daughter of the 2005 National Champion LTL Dillon who is a full brother to Bar J Ponderosa, out of Nellie who is loaded with fantastic carcass genetics. She is bred to Trungley Tiger's Eye AULM4203, bred on July 9 and due April 17, 2017.