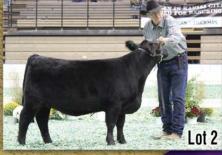

### EZ ALL DOLLED UP 02C

**Bred Fullblood Heifer** 

Color: Black

Tattoo: EZ02C

ALR#: FF27121 BD: 3/6/15

P/H/S: P BW: 50

Consignor: Effertz EZ Ranch

YARRA RANGES JACKAROO MCR ALL JACKED UP KOBBLEVALE SURPRISE

BEAU BRENTON RBF14 TOOTSIE LTL LASALLE

COLOMBO PARK TANNHAUSER MONTE ALLEGRO ZELMA KOBBLEVALE CHUDLEIGH **BINNOWEE STARR** 

**BRENTON'S BEST BRUISER** SC TOOTSIE 122M LTL DILLON TNT VICTORIA

All Dolled Up is one of the most powerful yet smooth made brood cow prospects we have ever shown. She was the 2016 Reserve National Champion Female. She is sired by All Jacked Up, the Reserve National Champion Bull and Houston Grand Champion. He is making quite a name for himself, his first calves have won everywhere they've been. She is bred to EZ Remington 27A FM25309 a spectacular Titan son out of our 2006 National Champion EZ Maggie 33P, due April 27, 2017.

Lot 2