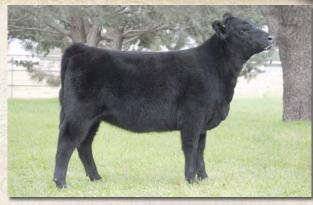

### FCC LUCY

**Bred Fullblood Heifer** 

Color: Black

Tattoo: MICO3C ALR#: FF28632

BD: 4/9/15 P/H/S: P BW: 46

Consignor: Fanning Cattle Co.

KIMBOLTON ELLIOT TL WANAMARA VANDERBOLT WANAMARA EMU DREAMING

WANAMARA WANDER-KUYP KIMBOLTON CAPRICORN ARDROSSAN FINDON WANAMARA DREAMTIME

LTL DILLON HANNAH BELL LTL PAGOSA

**NEVADA N060** BAR J NELLIE 7G1 BRACKENGRAE BEAU LAD BRAMBLETYE TRANGI GIRL

A real sale highlight! She's so powerful yet very refined and feminine, deep and heavy boned. Lucy was Reserve Grand Champion at the Iowa State Fair and Grand Champion Female at the World Beef Expo. She's a paternal sister to the 2014 National Champion Bull RF Imperial out of daughter of the 2005 National Champion LTL Dillon who is a full brother to Bar J Ponderosa, out of Nellie who is loaded with fantastic carcass genetics. She is bred to Trungley Tiger's Eye AULM4203, bred on July 9 and due April 17, 2017.