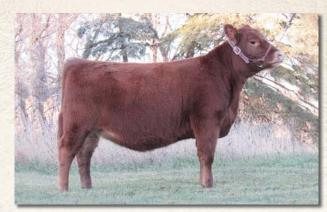

### FCC LUCY

**Bred Fullblood Heifer** 

Color: Black

Tattoo: MICO3C ALR#: FF28632

BD: 4/9/15 P/H/S: P BW: 46

Consignor: Fanning Cattle Co.

KIMBOLTON ELLIOT TL WANAMARA VANDERBOLT WANAMARA EMU DREAMING

WANAMARA WANDER-KUYP KIMBOLTON CAPRICORN ARDROSSAN FINDON WANAMARA DREAMTIME

LTL DILLON HANNAH BELL LTL PAGOSA

**NEVADA N060** BAR J NELLIE 7G1 BRACKENGRAE BEAU LAD BRAMBLETYE TRANGI GIRL

A real sale highlight! She's so powerful yet very refined and feminine, deep and heavy boned. Lucy was Reserve Grand Champion at the Iowa State Fair and Grand Champion Female at the World Beef Expo. She's a paternal sister to the 2014 National Champion Bull RF Imperial out of daughter of the 2005 National Champion LTL Dillon who is a full brother to Bar J Ponderosa, out of Nellie who is loaded with fantastic carcass genetics. She is bred to Trungley Tiger's Eye AULM4203, bred on July 9 and due April 17, 2017.