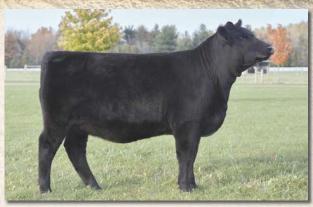

### FCC LUCY

**Bred Fullblood Heifer** 

Color: Black

Tattoo: MICO3C ALR#: FF28632

BD: 4/9/15 P/H/S: P BW: 46

Consignor: Fanning Cattle Co.

KIMBOLTON ELLIOT TL WANAMARA VANDERBOLT WANAMARA EMU DREAMING

WANAMARA WANDER-KUYP KIMBOLTON CAPRICORN ARDROSSAN FINDON WANAMARA DREAMTIME

LTL DILLON HANNAH BELL LTL PAGOSA

**NEVADA N060** BAR J NELLIE 7G1 BRACKENGRAE BEAU LAD BRAMBLETYE TRANGI GIRL

A real sale highlight! She's so powerful yet very refined and feminine, deep and heavy boned. Lucy was Reserve Grand Champion at the Iowa State Fair and Grand Champion Female at the World Beef Expo. She's a paternal sister to the 2014 National Champion Bull RF Imperial out of daughter of the 2005 National Champion LTL Dillon who is a full brother to Bar J Ponderosa, out of Nellie who is loaded with fantastic carcass genetics. She is bred to Trungley Tiger's Eye AULM4203, bred on July 9 and due April 17, 2017.

Lot 1