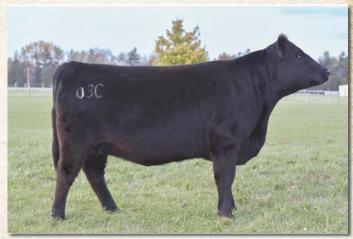

### FCC LUCY

**Bred Fullblood Heifer** 

Color: Black

Tattoo: MICO3C ALR#: FF28632

BD: 4/9/15 P/H/S: P BW: 46

Consignor: Fanning Cattle Co.

KIMBOLTON ELLIOT TL WANAMARA VANDERBOLT WANAMARA EMU DREAMING

WANAMARA WANDER-KUYP KIMBOLTON CAPRICORN ARDROSSAN FINDON WANAMARA DREAMTIME

LTL DILLON HANNAH BELL LTL PAGOSA

**NEVADA N060** BAR J NELLIE 7G1 BRACKENGRAE BEAU LAD BRAMBLETYE TRANGI GIRL

A real sale highlight! She's so powerful yet very refined and feminine, deep and heavy boned. Lucy was Reserve Grand Champion at the Iowa State Fair and Grand Champion Female at the World Beef Expo. She's a paternal sister to the 2014 National Champion Bull RF Imperial out of daughter of the 2005 National Champion LTL Dillon who is a full brother to Bar J Ponderosa, out of Nellie who is loaded with fantastic carcass genetics. She is bred to Trungley Tiger's Eye AULM4203, bred on July 9 and due April 17, 2017.

Lot 1