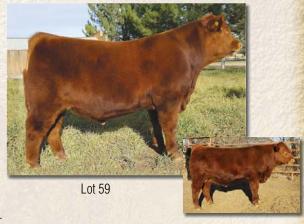

### SAG COUNTRY BOY

Halfblood Bull

Color: Red/White Tattoo: SAG3C ALR#: MM26523 BD: 6/20/15 P/H/S: P BW: 70

Consignor: G Squared Livestock

FAIRWYN'S MACHINE RLL ROAN RANGER 6456 SHORTHORN COW

**BRAMBLETYE TEQUILA** BRAMBLETYE FAIRWYN'S NATESSA

MURRUMBONG LGL BLUEY **EBC RADIO NOWHERE** LAKEVIEW LILAC RA834

**GOAN WANDOO II GOAN BLACK OPAL** MM RADIO ACTIVE

LAKEVIEW LILAC MR019 Oh boy! Country Boy gained lots of friends at the 2016 NILE show where he was Grand Champion Moderator Bull. He is a stout made, easy fleshing, heavy structured bull in an eye appealing package with a unique combination of soundness and correctness of design. We are confident he will convey these qualities to his progeny and make a huge impact on a progressive breeder's herd. Selling full possession and \( \frac{3}{4} \) semen interest.