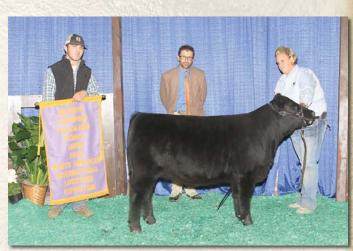

APPERTARA RANDY COLOMBO PARK VIOLETTA ANGUS BULL MISS JET'S J222 04H

BRAMBLETYE TEQUILA BAR J NELL 0K9 BRAMBLETYE TEQUILA BAR J CONNIE 9J10

She was the Reserve Grand Champion Futurity heifer at the 2016 ALJA Junior Nationals and is an own daughter of the 2010 National Champion Bar J Connie. Her sire the late Double J Forgotten Who 24U, sired multiple National Champions and was a member of the 2009 National Champion Pen of Bulls. This classy heifer is deep ribbed, well muscled, with incredible structure and femininity through her front end. And the good news, she sells bred to Duffs Aberdeen 4105 "Next Generation" our new lead halfblood herdsire confirmed for a May 2017 calf. This will be the only bred heifer we sell in 2017 bred to "Next Generation".

Lot 26

Duffs "Next Generation," service sire