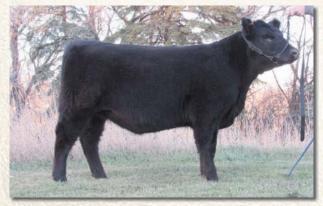

### EZ ALL DOLLED UP 02C

**Bred Fullblood Heifer** 

Color: Black

Tattoo: EZ02C

ALR#: FF27121 BD: 3/6/15

P/H/S: P BW: 50

Consignor: Effertz EZ Ranch

YARRA RANGES JACKAROO MCR ALL JACKED UP KOBBLEVALE SURPRISE

BEAU BRENTON RBF14 TOOTSIE LTL LASALLE

COLOMBO PARK TANNHAUSER MONTE ALLEGRO ZELMA KOBBLEVALE CHUDLEIGH **BINNOWEE STARR** 

**BRENTON'S BEST BRUISER** SC TOOTSIE 122M LTL DILLON TNT VICTORIA

All Dolled Up is one of the most powerful yet smooth made brood cow prospects we have ever shown. She was the 2016 Reserve National Champion Female. She is sired by All Jacked Up, the Reserve National Champion Bull and Houston Grand Champion. He is making quite a name for himself, his first calves have won everywhere they've been. She is bred to EZ Remington 27A FM25309 a spectacular Titan son out of our 2006 National Champion EZ Maggie 33P, due April 27, 2017.