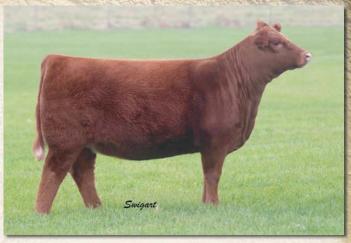

### TEXAS/FCC RED LACEY

**Open Fullblood Heifer** 

Color: Red

Tattoo: KIN7C

ALR#: FF28603

BD: 12/13/15 P/H/S: P BW: 36

Consignor: Fanning Cattle Co.

SMOKEY MOUNTAIN AWESOME **RED REWIND** LAZY G BONNIE

LAZY G RED BY DESIGN LAZY G RED VELVET LAZY G VENUS

LB DUSTY 151L **BCC MISS KITTY 07P** MURRUMBONG LGL BLUEY SC BROOK 118M

MURRUMBONG LGL BLUEY GOAN BLACK OPAL MURRUMBONG LGL BLUEY **TOPGATE VENUS** 

What a drop dead gorgeous red fullblood heifer. Adjust your sights and check out her age. This December yearling puts it all the pieces together in one super attractive package with good reason - her sire Red Rewind and maternal grandsire Lazy G Red by Design are two of the breed's best looking red fullblood bulls. She was division champion at the Iowa State Fair and reserve division in Louisville.

Lot 10