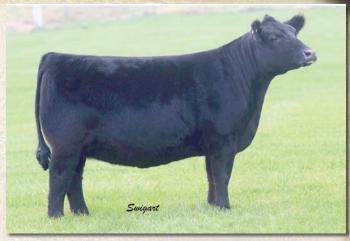

### FCC LUCY

**Bred Fullblood Heifer** 

Color: Black

Tattoo: MICO3C ALR#: FF28632

BD: 4/9/15 P/H/S: P BW: 46

Consignor: Fanning Cattle Co.

KIMBOLTON ELLIOT TL WANAMARA VANDERBOLT WANAMARA EMU DREAMING

WANAMARA WANDER-KUYP KIMBOLTON CAPRICORN ARDROSSAN FINDON WANAMARA DREAMTIME

LTL DILLON HANNAH BELL LTL PAGOSA

**NEVADA N060** BAR J NELLIE 7G1 BRACKENGRAE BEAU LAD BRAMBLETYE TRANGI GIRL

A real sale highlight! She's so powerful yet very refined and feminine, deep and heavy boned. Lucy was Reserve Grand Champion at the Iowa State Fair and Grand Champion Female at the World Beef Expo. She's a paternal sister to the 2014 National Champion Bull RF Imperial out of daughter of the 2005 National Champion LTL Dillon who is a full brother to Bar J Ponderosa, out of Nellie who is loaded with fantastic carcass genetics. She is bred to Trungley Tiger's Eye AULM4203, bred on July 9 and due April 17, 2017.