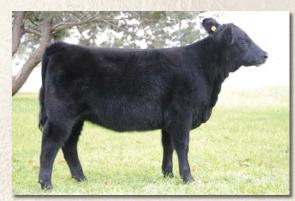

### FCC LUCY

**Bred Fullblood Heifer** 

Color: Black

Tattoo: MICO3C ALR#: FF28632

BD: 4/9/15 P/H/S: P BW: 46

Consignor: Fanning Cattle Co.

KIMBOLTON ELLIOT TL WANAMARA VANDERBOLT WANAMARA EMU DREAMING

WANAMARA WANDER-KUYP KIMBOLTON CAPRICORN ARDROSSAN FINDON WANAMARA DREAMTIME

LTL DILLON HANNAH BELL LTL PAGOSA

**NEVADA N060** BAR J NELLIE 7G1 BRACKENGRAE BEAU LAD BRAMBLETYE TRANGI GIRL

A real sale highlight! She's so powerful yet very refined and feminine, deep and heavy boned. Lucy was Reserve Grand Champion at the Iowa State Fair and Grand Champion Female at the World Beef Expo. She's a paternal sister to the 2014 National Champion Bull RF Imperial out of daughter of the 2005 National Champion LTL Dillon who is a full brother to Bar J Ponderosa, out of Nellie who is loaded with fantastic carcass genetics. She is bred to Trungley Tiger's Eye AULM4203, bred on July 9 and due April 17, 2017.