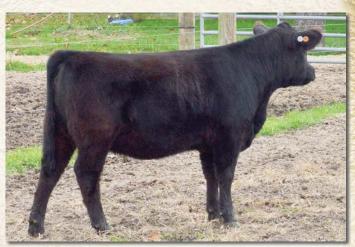

### FCC LUCY

**Bred Fullblood Heifer** 

Color: Black

Tattoo: MICO3C ALR#: FF28632

BD: 4/9/15 P/H/S: P BW: 46

Consignor: Fanning Cattle Co.

KIMBOLTON ELLIOT TL WANAMARA VANDERBOLT WANAMARA EMU DREAMING

WANAMARA WANDER-KUYP KIMBOLTON CAPRICORN ARDROSSAN FINDON WANAMARA DREAMTIME

LTL DILLON HANNAH BELL LTL PAGOSA

**NEVADA N060** BAR J NELLIE 7G1 BRACKENGRAE BEAU LAD BRAMBLETYE TRANGI GIRL

A real sale highlight! She's so powerful yet very refined and feminine, deep and heavy boned. Lucy was Reserve Grand Champion at the Iowa State Fair and Grand Champion Female at the World Beef Expo. She's a paternal sister to the 2014 National Champion Bull RF Imperial out of daughter of the 2005 National Champion LTL Dillon who is a full brother to Bar J Ponderosa, out of Nellie who is loaded with fantastic carcass genetics. She is bred to Trungley Tiger's Eye AULM4203, bred on July 9 and due April 17, 2017.