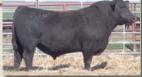

54 ALL JAMMED UP

**Fullblood Bull** 

Color: Black Tattoo: DLW00B ALR#: FM25991 BD: 8/30/14 P/H/S: P Consignor: Effertz EZ Ranch

YARRA RANGES JACKAROO MCR ALL JACKED UP KOBBLEVALE SURPRISE

ARDROSSAN JAMBEROO MCR WE BE JAMMIN ALTA AMBER BIL 65T

COLOMBO PARK TANNHAUSER MONTE ALLEGRO ZELMA KOBBLEVALE CHUDLEIGH **BINNOWEE STARR** 

ARDROSSAN NERON ARDROSSAN NARDIA ALTA THUNDER BIL 9N **RJ FAIRGAL ROXY 65M** 

He's the first and a powerfully long bodied fullblood son of the Reserve National Champion MCR All Jacked Up. What a unique combination of outstanding Australian genetics, Jackaroo, Surprise, Jamberoo, Neron, Nardia and an outcross Canadian bred cow on the bottom sisde. Selling 3/4 interest and full possession in this exceptional, bigger framed fullblood. He will add performance to your calf crop.