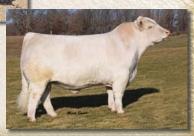

### **ABA 580C**

Tattoo: ABA580C ALR#: Pending

**Bred Halfblood Heifer** BD: 4/6/15

P/H/S: P BW: 73

Consignor: Arnold Cattle Co.

BRACKENGRAE BEAU LAD **HPL BEAU JET** MISS JET'S RAPHAEL 258K TRANGIE M390 BEAU AARON **GLEN INNES M343 DUNIERA RAPHAEL DUNIERA RACHEL** 

MAINE ANJOU X ANGUS COW

Here's a deep, level topped bred halfblood that's so smooth shouldered yet very beefy. She's bred to the easy calving fullblood EZ Luger 8X FM16249.

Lot 27

Bred 68.75% Heifer

Tattoo: OC8C Color: Black