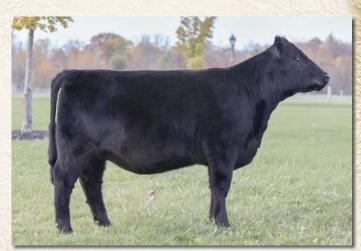

### FCC LUCY

**Bred Fullblood Heifer** 

Color: Black

Tattoo: MICO3C ALR#: FF28632

BD: 4/9/15 P/H/S: P BW: 46

Consignor: Fanning Cattle Co.

KIMBOLTON ELLIOT TL WANAMARA VANDERBOLT WANAMARA EMU DREAMING

WANAMARA WANDER-KUYP KIMBOLTON CAPRICORN ARDROSSAN FINDON WANAMARA DREAMTIME

LTL DILLON HANNAH BELL LTL PAGOSA

**NEVADA N060** BAR J NELLIE 7G1 BRACKENGRAE BEAU LAD BRAMBLETYE TRANGI GIRL

A real sale highlight! She's so powerful yet very refined and feminine, deep and heavy boned. Lucy was Reserve Grand Champion at the Iowa State Fair and Grand Champion Female at the World Beef Expo. She's a paternal sister to the 2014 National Champion Bull RF Imperial out of daughter of the 2005 National Champion LTL Dillon who is a full brother to Bar J Ponderosa, out of Nellie who is loaded with fantastic carcass genetics. She is bred to Trungley Tiger's Eye AULM4203, bred on July 9 and due April 17, 2017.