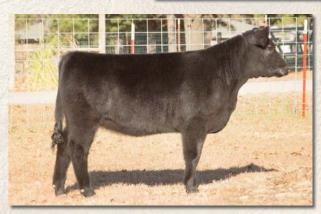

### FCC LUCY

**Bred Fullblood Heifer** 

Color: Black

Tattoo: MICO3C ALR#: FF28632

BD: 4/9/15 P/H/S: P BW: 46

Consignor: Fanning Cattle Co.

KIMBOLTON ELLIOT TL WANAMARA VANDERBOLT WANAMARA EMU DREAMING

WANAMARA WANDER-KUYP KIMBOLTON CAPRICORN ARDROSSAN FINDON WANAMARA DREAMTIME

LTL DILLON HANNAH BELL LTL PAGOSA

**NEVADA N060** BAR J NELLIE 7G1 BRACKENGRAE BEAU LAD BRAMBLETYE TRANGI GIRL

A real sale highlight! She's so powerful yet very refined and feminine, deep and heavy boned. Lucy was Reserve Grand Champion at the Iowa State Fair and Grand Champion Female at the World Beef Expo. She's a paternal sister to the 2014 National Champion Bull RF Imperial out of daughter of the 2005 National Champion LTL Dillon who is a full brother to Bar J Ponderosa, out of Nellie who is loaded with fantastic carcass genetics. She is bred to Trungley Tiger's Eye AULM4203, bred on July 9 and due April 17, 2017.