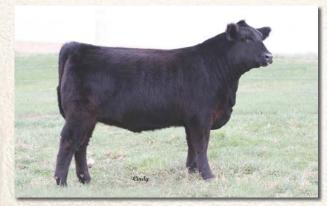

### RF CORA

**Bred Fullblood Heifer** 

Color: Black

Consignor: Riverwood Farm

Tattoo: RF100C ALR#: FF28678

BD: 6/17/15 P/H/S: P

TL WANAMARA VANDERBOLT RF IMPERIAL

TL CHICLET

BRAMBLETYE TEQUILA
BAR J NELLIE 2M7-P55 **BAR J NELLIE 7G1-2M7**  KIMBOLTON ELLIOTT WANAMARA EMU DREAMING FAIRLAWN REBEL KOBBLEVALE SURPRISE

ATHANLEE HERMAN **GLEN INNES J306 NEVADA N060 BAR J NELLIE 7G1** 

Riverwood had produced many National Champions and this one is has that potential. Just a late summer yearling, but one of the BEST females we have ever raised. She's flawless in her design, beautiful in the front third of her body, massive in her rib, beautiful in her hip and hind leg and very sound. She's exposed to RF Impressive FM23954, the 2014 National Bull Calf Champion, and reigning Louisville Grand Champion. If you like good cattle, you won't miss this one!

Lot 3