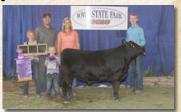

### EZ ALL DOLLED UP 02C

**Bred Fullblood Heifer** 

Color: Black

Tattoo: EZ02C

ALR#: FF27121 BD: 3/6/15

P/H/S: P BW: 50

Consignor: Effertz EZ Ranch

YARRA RANGES JACKAROO MCR ALL JACKED UP KOBBLEVALE SURPRISE

BEAU BRENTON RBF14 TOOTSIE LTL LASALLE

COLOMBO PARK TANNHAUSER MONTE ALLEGRO ZELMA KOBBLEVALE CHUDLEIGH **BINNOWEE STARR** 

**BRENTON'S BEST BRUISER** SC TOOTSIE 122M LTL DILLON TNT VICTORIA

All Dolled Up is one of the most powerful yet smooth made brood cow prospects we have ever shown. She was the 2016 Reserve National Champion Female. She is sired by All Jacked Up, the Reserve National Champion Bull and Houston Grand Champion. He is making quite a name for himself, his first calves have won everywhere they've been. She is bred to EZ Remington 27A FM25309 a spectacular Titan son out of our 2006 National Champion EZ Maggie 33P, due April 27, 2017.