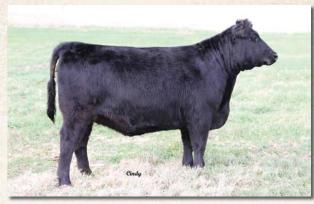

### EZ ALL DOLLED UP 02C

**Bred Fullblood Heifer** 

Color: Black

Tattoo: EZ02C

ALR#: FF27121 BD: 3/6/15

P/H/S: P BW: 50

Consignor: Effertz EZ Ranch

YARRA RANGES JACKAROO MCR ALL JACKED UP KOBBLEVALE SURPRISE

BEAU BRENTON RBF14 TOOTSIE LTL LASALLE

COLOMBO PARK TANNHAUSER MONTE ALLEGRO ZELMA KOBBLEVALE CHUDLEIGH **BINNOWEE STARR** 

**BRENTON'S BEST BRUISER** SC TOOTSIE 122M LTL DILLON TNT VICTORIA

All Dolled Up is one of the most powerful yet smooth made brood cow prospects we have ever shown. She was the 2016 Reserve National Champion Female. She is sired by All Jacked Up, the Reserve National Champion Bull and Houston Grand Champion. He is making quite a name for himself, his first calves have won everywhere they've been. She is bred to EZ Remington 27A FM25309 a spectacular Titan son out of our 2006 National Champion EZ Maggie 33P, due April 27, 2017.

Lot 2