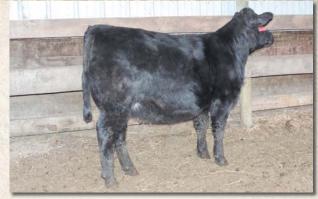

### RF CORA

**Bred Fullblood Heifer** 

Color: Black

Consignor: Riverwood Farm

Tattoo: RF100C ALR#: FF28678

BD: 6/17/15 P/H/S: P

TL WANAMARA VANDERBOLT RF IMPERIAL

TL CHICLET

BRAMBLETYE TEQUILA
BAR J NELLIE 2M7-P55 **BAR J NELLIE 7G1-2M7**  KIMBOLTON ELLIOTT WANAMARA EMU DREAMING FAIRLAWN REBEL KOBBLEVALE SURPRISE

ATHANLEE HERMAN **GLEN INNES J306 NEVADA N060 BAR J NELLIE 7G1** 

Riverwood had produced many National Champions and this one is has that potential. Just a late summer yearling, but one of the BEST females we have ever raised. She's flawless in her design, beautiful in the front third of her body, massive in her rib, beautiful in her hip and hind leg and very sound. She's exposed to RF Impressive FM23954, the 2014 National Bull Calf Champion, and reigning Louisville Grand Champion. If you like good cattle, you won't miss this one!