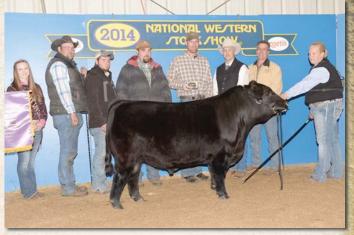

54 ALL JAMMED UP

**Fullblood Bull** 

Color: Black Tattoo: DLW00B ALR#: FM25991 BD: 8/30/14 P/H/S: P Consignor: Effertz EZ Ranch

YARRA RANGES JACKAROO MCR ALL JACKED UP KOBBLEVALE SURPRISE

ARDROSSAN JAMBEROO MCR WE BE JAMMIN ALTA AMBER BIL 65T

COLOMBO PARK TANNHAUSER MONTE ALLEGRO ZELMA KOBBLEVALE CHUDLEIGH **BINNOWEE STARR** 

ARDROSSAN NERON ARDROSSAN NARDIA ALTA THUNDER BIL 9N **RJ FAIRGAL ROXY 65M** 

He's the first and a powerfully long bodied fullblood son of the Reserve National Champion MCR All Jacked Up. What a unique combination of outstanding Australian genetics, Jackaroo, Surprise, Jamberoo, Neron, Nardia and an outcross Canadian bred cow on the bottom sisde. Selling 3/4 interest and full possession in this exceptional, bigger framed fullblood. He will add performance to your calf crop.