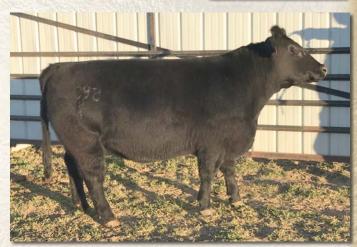

Lot 28

**UF MISS 45C** 

**Open Halfblood Heifer** 

Tattoo: FIN45C ALR#: MF30346 BD: 9/24/15 P/H/S: P BW"74

Consignor: University of Findlay

MONTE ALLEGRO ARTUSI SPRING CREEK TOMMY COLOMBO PARK ALCINA

APPERTARA RANDY ARDROSSAN DANA COLOMBO PARK TANNHAUSER MUGGA SABRINA

FIN XX DAM 836

This September Moderator heifer is an eye catcher. A daughter of Spring Creek Tommy, she brings the look along with performance and moderation in a package that will work however she is bred. Take time to study her photo and you will come to the conclusion, like us, that this is a really good, functional kind of female.