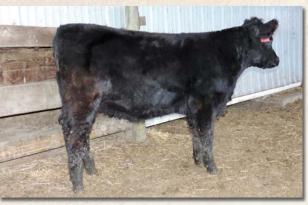

### EZ ALL DOLLED UP 02C

**Bred Fullblood Heifer** 

Color: Black

Tattoo: EZ02C

ALR#: FF27121 BD: 3/6/15

P/H/S: P BW: 50

Consignor: Effertz EZ Ranch

YARRA RANGES JACKAROO MCR ALL JACKED UP KOBBLEVALE SURPRISE

BEAU BRENTON RBF14 TOOTSIE LTL LASALLE

COLOMBO PARK TANNHAUSER MONTE ALLEGRO ZELMA KOBBLEVALE CHUDLEIGH **BINNOWEE STARR** 

**BRENTON'S BEST BRUISER** SC TOOTSIE 122M LTL DILLON TNT VICTORIA

All Dolled Up is one of the most powerful yet smooth made brood cow prospects we have ever shown. She was the 2016 Reserve National Champion Female. She is sired by All Jacked Up, the Reserve National Champion Bull and Houston Grand Champion. He is making quite a name for himself, his first calves have won everywhere they've been. She is bred to EZ Remington 27A FM25309 a spectacular Titan son out of our 2006 National Champion EZ Maggie 33P, due April 27, 2017.