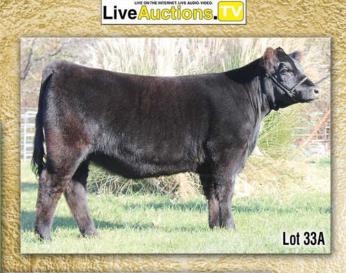

### CHOICE OF HALFBLOOD HEIFERS

Consignor: Schmit Farms

WANAMARA FINDON ROYALE
EBC ACE X74 SCHMIT CA DAM

ARDROSSAN FINDON KIMBOLTON DAPHNE

WANAMARA FINDON ROYALE EBC MISS ROYAL TIGER 403X EBC CA/MA DAM 40

ARDROSSAN FINDON KIMBOLTON DAPHNE

33A: EBC Miss Ace 403X 217D MF30855 born 3/10/16. Whoa baby! Look at this spectacular halfblood daughter of the National Champion EBC Ace out of the Schmit Farms proven donor 403X. She's special.

33B: EBC Miss Ace 403X 85D MF30853 born 3/3/16. This big-based double halfblood Moderator by the National Champion Ace is a full sib to the lot 33A heifer. She's powerful.

Lot 33A