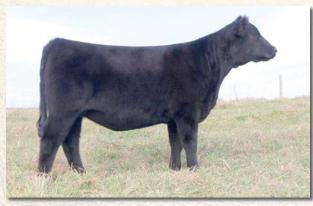

All young stockman have a soft spot in their heart for a pretty farmer's daughter and this heifer is no different. This exciting daughter of the high-selling Moderator cow at the 2016 Supreme Sale is the front-pasture kind. She'll be extremely competitive on the tan bark. What a terrific, feminine fronted Rebar daughter.

Lot 40

### CTL MADE OF GOLD 4D

Open 5/8 Heifer

Color: Black

Tattoo: CTL4D ALR#: MF31130 BD: 1/18/16 P/H/S: P BW"53

Consignor: Crazy Town Lowlines

FAIRWYN'S LOW BEAU 204M WDL RIDING DIRTY 12A WDL COMM COW 12

BRACKENGRAE BEAU LAD **GLEN INNES J306** 