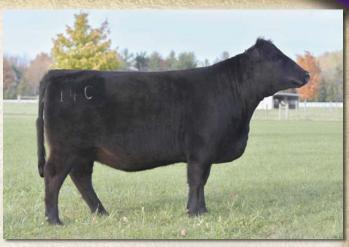

### FCC LUCY

**Bred Fullblood Heifer** 

Color: Black

Tattoo: MICO3C ALR#: FF28632

BD: 4/9/15 P/H/S: P BW: 46

Consignor: Fanning Cattle Co.

KIMBOLTON ELLIOT TL WANAMARA VANDERBOLT WANAMARA EMU DREAMING

WANAMARA WANDER-KUYP KIMBOLTON CAPRICORN ARDROSSAN FINDON WANAMARA DREAMTIME

LTL DILLON HANNAH BELL LTL PAGOSA

**NEVADA N060** BAR J NELLIE 7G1 BRACKENGRAE BEAU LAD BRAMBLETYE TRANGI GIRL

A real sale highlight! She's so powerful yet very refined and feminine, deep and heavy boned. Lucy was Reserve Grand Champion at the Iowa State Fair and Grand Champion Female at the World Beef Expo. She's a paternal sister to the 2014 National Champion Bull RF Imperial out of daughter of the 2005 National Champion LTL Dillon who is a full brother to Bar J Ponderosa, out of Nellie who is loaded with fantastic carcass genetics. She is bred to Trungley Tiger's Eye AULM4203, bred on July 9 and due April 17, 2017.