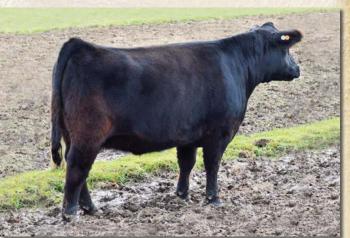

### FCC LUCY

**Bred Fullblood Heifer** 

Color: Black

Tattoo: MICO3C ALR#: FF28632

BD: 4/9/15 P/H/S: P BW: 46

Consignor: Fanning Cattle Co.

KIMBOLTON ELLIOT TL WANAMARA VANDERBOLT WANAMARA EMU DREAMING

WANAMARA WANDER-KUYP KIMBOLTON CAPRICORN ARDROSSAN FINDON WANAMARA DREAMTIME

LTL DILLON HANNAH BELL LTL PAGOSA

**NEVADA N060** BAR J NELLIE 7G1 BRACKENGRAE BEAU LAD BRAMBLETYE TRANGI GIRL

A real sale highlight! She's so powerful yet very refined and feminine, deep and heavy boned. Lucy was Reserve Grand Champion at the Iowa State Fair and Grand Champion Female at the World Beef Expo. She's a paternal sister to the 2014 National Champion Bull RF Imperial out of daughter of the 2005 National Champion LTL Dillon who is a full brother to Bar J Ponderosa, out of Nellie who is loaded with fantastic carcass genetics. She is bred to Trungley Tiger's Eye AULM4203, bred on July 9 and due April 17, 2017.