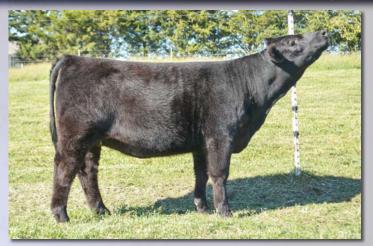

### KTM Thelma

Tattoo: KTM3C

**Bred Fullblood Heifer** ALR#: FF26245 BD: 4/11/15

**Consignor: Tummons Cattle** 

FAIRWYN'S LOW BEAU 204M **HH PRINCE CHARMING EZ CINDERELLA 61U** 

**EZ PERFECTION 2P** 

LAZY G RED CLOUD

B & B'S PATIENCE

**BEAU LAD GLEN INNES J306** WANAMARA FINDON ROYALE EZ FANTASIA 20J

VITULUS AWESOME RED MURRUMBONG LGL RED TULIP EZ KENO 046K **BRAMBLETYE PERFECTION W334** 

Thelma was the 2016 Houston Supreme Champion Female. This spectacular, well-balanced fullblood is a daughter of the "Sire of Champions" Prince Charming. She's a tremendous donor prospect, and she is due May 4, 2017 for a fullblood heifer calf by JH Mister Jack.

Color: Black