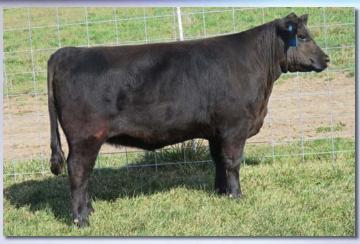

#### TCS Carolina 32C

**Open Fullblood Heifer** 

Tattoo: TCS32C Consignor: Tummons Cattle

ALR#: FF30074

BD: 11/13/15 BW: 35

AVONSLEIGH JULIUS
GTL UNIQUE U02

ARDROSSAN DELVENE

ARDROSSAN JAMBEROO GILBERT XARA X10 WILDE'S MORAY 01

**CAUSARINA SAMSON M354** CASUARINA BROOKE CASNO05 MINIKIN QUINTUS **GLEN INNES E367** 

ARDROSSAN NERON ARDROSSAN NARDIA WILDE'S BRENTON 51 WILDE'S MORAY

Carolina is an upheaded, sweet-made, feminine coming yearling fullblood heifer with an outcross pedigree loaded with outstanding Australian genetics.