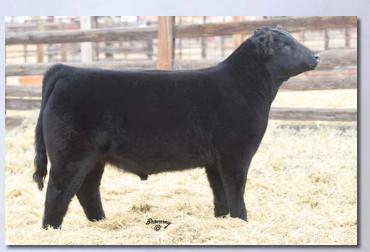

#### **TCS Catalina**

Tattoo: TCS20C

**Open Fullblood Heifer** ALR#: FF30070 BD: 7/30/15

**Consignor: Tummons Cattle** 

VITULUS RED BARON
B & B'S RED ROCKY BAR J BROOK 9W5

HH PRINCE CHARMING TCM XENA SS XIA

VITULUS Y-R **GOAN BLACK OPAL 5** MURRUMBONG LGL BLUEY SC BROOK 118M 102H

FAIRWYN'S LOW BEAU 204M **EZ CINDERELLA 61U** SUPREME'S 10 SC KATHERINE 119M K09

\*This straight-topped, clean-fronted, well-balanced, deep-ribbed fullblood open yearling is a red-gene carrier and ready to breed for a fall calf. She is out of a daughter of the National Champion Prince Charming.

Lot 2

Color: Black