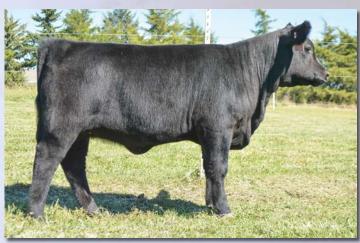

### KTM Thelma

Tattoo: KTM3C

**Bred Fullblood Heifer** ALR#: FF26245 BD: 4/11/15

**Consignor: Tummons Cattle** 

FAIRWYN'S LOW BEAU 204M **HH PRINCE CHARMING EZ CINDERELLA 61U** 

**EZ PERFECTION 2P** 

LAZY G RED CLOUD

B & B'S PATIENCE

**BEAU LAD GLEN INNES J306** WANAMARA FINDON ROYALE EZ FANTASIA 20J

VITULUS AWESOME RED MURRUMBONG LGL RED TULIP EZ KENO 046K **BRAMBLETYE PERFECTION W334** 

Thelma was the 2016 Houston Supreme Champion Female. This spectacular, well-balanced fullblood is a daughter of the "Sire of Champions" Prince Charming. She's a tremendous donor prospect, and she is due May 4, 2017 for a fullblood heifer calf by JH Mister Jack.