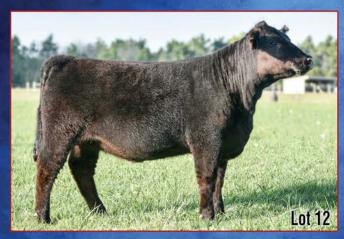

#### **UF Miss Aria 43A 48C**

**Open Fullblood Heifer** 

Tattoo: UF48C Color: Black

BD: 10/6/15 ALR#: FF30341

Consignor: University of Findlay

YARRA RANGES JACKAROO MRG RUSTY 16X SC VICTORIA S11 12J

SPRING CREEK ELITE UF MISS ARIA 032A 43A COLOMBO PARK ARIA CPS A032

COLOMBO PARK TANNHAUSER MONTE ALLEGRO ZELMA ALM WRANGLER 44H ALM DOT 12J

URILA YASS COLOMBO PARK ZARZUELA APPERTARRA RANDY COLOMBO PARK VIOLETTA

Here's another fall fullblood heifer calf by the \$27,500 MRG Rusty, a bigbodied Jackaroo son that is such a great breeding bull. This outstanding heifer can become a great breeding piece in your fullblood program!

Lot 12