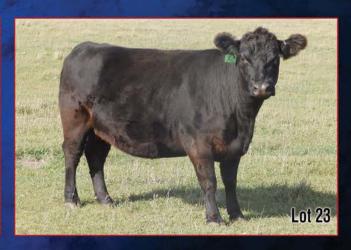

### **EZ Cashmere 5X**

**Bred Fullblood Female** 

Tattoo: EZ5X

ALR#: FF12604

BD: 3/5/10

BW: 50

Consignor: Effertz EZ Ranch

**NEVADA N060 EZ LEXUS 18L** 

**BRAMBLETYE ST LOUISE S208** 

EZ MAGNUM 72J EZ LADY LUCK 51N LUCKY 7

**BRAMBLETYE BOSUN L006 GLEN INNES J389 ADMIRAL J222** BRAMBLETYE AGNESS II

MIDSHIPMAN M206 MUGGA MARNIE K L290 **ADMIRAL J222 BRAMBLETYE AMICABLE J152** 

What a donor prospect out of our American Royal Grand Champion Lady Luck 51N. Cashmere combines the most powerful Australian cow families all rolled up into one exciting pedigree. St. Louise, the \$140,000 money earner; Agness II M044, the Sydney Royal Champion; Marnie L290 and the foundation Amicable J152 cow with the beautiful udder. Wow! She's due in March to MCR All Jacked Up FM18338.

Lot 23