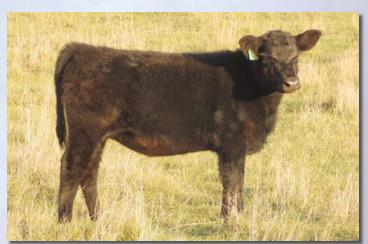

### KTM Thelma

Tattoo: KTM3C

**Bred Fullblood Heifer** ALR#: FF26245 BD: 4/11/15

**Consignor: Tummons Cattle** 

FAIRWYN'S LOW BEAU 204M **HH PRINCE CHARMING EZ CINDERELLA 61U** 

**EZ PERFECTION 2P** 

LAZY G RED CLOUD

B & B'S PATIENCE

**BEAU LAD GLEN INNES J306** WANAMARA FINDON ROYALE EZ FANTASIA 20J

VITULUS AWESOME RED MURRUMBONG LGL RED TULIP EZ KENO 046K **BRAMBLETYE PERFECTION W334** 

Thelma was the 2016 Houston Supreme Champion Female. This spectacular, well-balanced fullblood is a daughter of the "Sire of Champions" Prince Charming. She's a tremendous donor prospect, and she is due May 4, 2017 for a fullblood heifer calf by JH Mister Jack.

Color: Black