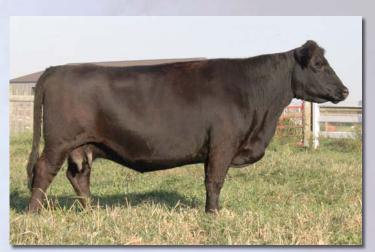

### **EZ Cashmere 5X**

**Bred Fullblood Female** 

Tattoo: EZ5X

ALR#: FF12604

BD: 3/5/10

BW: 50

Consignor: Effertz EZ Ranch

**NEVADA N060 EZ LEXUS 18L** 

What a donor prospect out of our American Royal Grand Champion Lady Luck 51N. Cashmere combines the most powerful Australian cow families all rolled up into one exciting pedigree. St. Louise, the \$140,000 money earner; Agness II M044, the Sydney Royal Champion; Marnie L290 and the foundation Amicable J152 cow with the beautiful udder. Wow! She's due in March to MCR All Jacked Up FM18338.