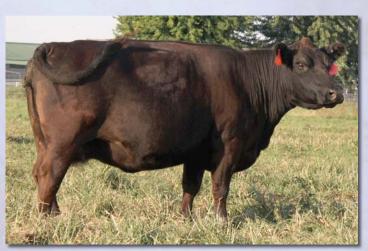

### **EZ Perfection 32C**

Color: Black

Tattoo: EZ32C

ALR#: FF28149

**Bred Fullblood Heifer** 

BD: 6/16/15 BW: 56

Consignor: Effertz EZ Ranch

NEVADA NO60 BRAMBLETYE UTAH

EZ Perfection 32C is a young, fertile, modest-framed Utah fullblood with ideal conformation who is a 3/4 sister to EZ Fancy Pants 12R. She's out of W334, one of our best donor cows, and from the cow family that has produced B & B's fabulous donor, EZ Perfection 2P, Fairwyn's and Coffey's great Lucinda cow, EZ Miss Perfection 36N for Cauy Pennington in Colorado, and Buzz. She is due in April for a fullblood heifer calf sired by Bonanza's Boxcar 3Y FM15218