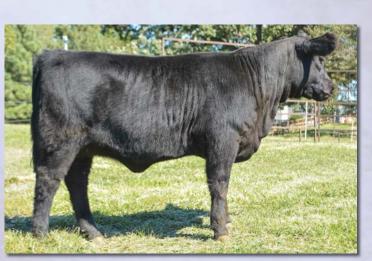

#### **TCS Catalina**

Tattoo: TCS20C

**Open Fullblood Heifer** ALR#: FF30070 BD: 7/30/15

**Consignor: Tummons Cattle** 

VITULUS RED BARON
B & B'S RED ROCKY BAR J BROOK 9W5

HH PRINCE CHARMING TCM XENA SS XIA

VITULUS Y-R **GOAN BLACK OPAL 5** MURRUMBONG LGL BLUEY SC BROOK 118M 102H

FAIRWYN'S LOW BEAU 204M **EZ CINDERELLA 61U** SUPREME'S 10 SC KATHERINE 119M K09

\*This straight-topped, clean-fronted, well-balanced, deep-ribbed fullblood open yearling is a red-gene carrier and ready to breed for a fall calf. She is out of a daughter of the National Champion Prince Charming.