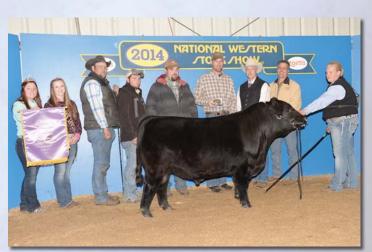

RF Imperial, sire of Lot 14A

Not many of the Orient daughters are ever offered for sale. When you look at Mary, you'll see why. She's solidly well made, beefy yet feminine and traces to one of John Reed's best cow families. She's safe in calf, due in April to Gold Rush Ricky, the Jack Hck 109 son that sells as Lot 47.