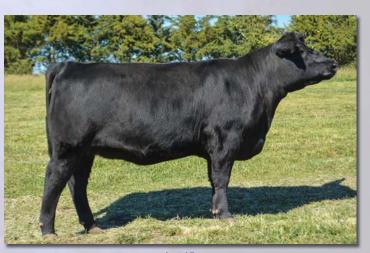

### KTM Thelma

Tattoo: KTM3C

**Bred Fullblood Heifer** ALR#: FF26245 BD: 4/11/15

**Consignor: Tummons Cattle** 

FAIRWYN'S LOW BEAU 204M **HH PRINCE CHARMING EZ CINDERELLA 61U** 

**EZ PERFECTION 2P** 

LAZY G RED CLOUD

B & B'S PATIENCE

**BEAU LAD GLEN INNES J306** WANAMARA FINDON ROYALE EZ FANTASIA 20J

VITULUS AWESOME RED MURRUMBONG LGL RED TULIP EZ KENO 046K **BRAMBLETYE PERFECTION W334** 

Thelma was the 2016 Houston Supreme Champion Female. This spectacular, well-balanced fullblood is a daughter of the "Sire of Champions" Prince Charming. She's a tremendous donor prospect, and she is due May 4, 2017 for a fullblood heifer calf by JH Mister Jack.

Color: Black