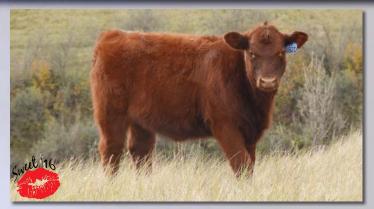

#### RFC Ms PC Mirage 606D

**Open Halfblood Heifer** 

Color: Smoke

Tattoo: RFC606D

ALR#: MF30122

BD: 3/30/16

Consignor: Raasch Family Cattle

FAIRWYN'S LOW BEAU 204M **HH PRINCE CHARMING EZ CINDERELLA 61U** 

**GLEN INNES J306** WANAMARA FINDON ROYALE EZ FANTASIA 20J

HEATWAVE HH SUMMER MIRAGE **RF MISS BONNIE 539P** 

ACE-ORR STROKERS ACE ET RF CASSIE 337 PET

Stop the judge in his tracks! Mirage Smoke is a smokin' hot halfblood "Sweet 16" March heifer calf whose dam by Heat Wave is out of an American International Charolais Association top ten show heifer. Holy smokes, she's good.

Lot 9

Sweet '16