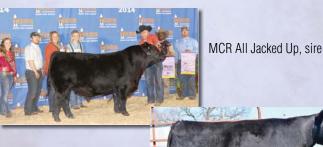

APPERTARRA RANDY ARDROSSAN DANA **BOSUN'S MATE N066 ELANDRA PARK SARAH** 

KOBBLEVALE MONTAGUE **BINNOWEE CRYSTAL BINNOWEE CAESAR** TRANGIE L115

Her dam is a 3/4 sister to Bonanza LLC Starr, the dam of Boxcar and Kobblevale Surprize, the dam of National Champion TL Julius, National Champion TL Surprize Edition and Houston Champion MCR All Jacked Up. This strategic linebreeding could produce an exceptional, prepotent fullblood. She is safe in calf to MCR All Jacked Up FM18338, due in May. EZ Ranch is retaining her 2016 bull calf.

What a donor prospect out of our American Royal Grand Champion Lady Luck 51N. Cashmere combines the most powerful Australian cow families all rolled up into one exciting pedigree. St. Louise, the \$140,000 money earner; Agness II M044, the Sydney Royal Champion; Marnie L290 and the foundation Amicable J152 cow with the beautiful udder. Wow! She's due in March to MCR All Jacked Up FM18338.