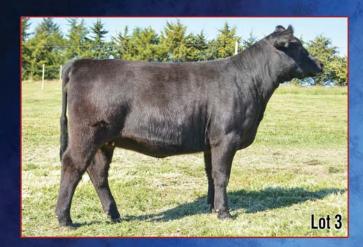

#### TCS Carolina 32C

**Open Fullblood Heifer** 

Tattoo: TCS32C Consignor: Tummons Cattle

ALR#: FF30074

BD: 11/13/15 BW: 35

AVONSLEIGH JULIUS
GTL UNIQUE U02

ARDROSSAN DELVENE

ARDROSSAN JAMBEROO GILBERT XARA X10 WILDE'S MORAY 01

**CAUSARINA SAMSON M354** CASUARINA BROOKE CASNO05 MINIKIN QUINTUS **GLEN INNES E367** 

ARDROSSAN NERON ARDROSSAN NARDIA WILDE'S BRENTON 51 WILDE'S MORAY

Carolina is an upheaded, sweet-made, feminine coming yearling fullblood heifer with an outcross pedigree loaded with outstanding Australian genetics.

Lot 3

### Tummons Cattle