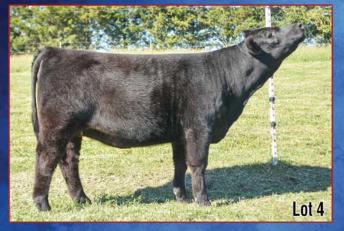

#### TCS Erica MJ 25C

Tattoo: TCS25C ALR#: MF30248 **Open Halfblood Heifer** BD: 9/20/15

**Consignor: Tummons Cattle** 

YARRA RANGES JACKAROO **JH MISTER JACK 5A** EZ CINDERELLA 61U

OCC PRIORITY 882P ANGUS
TC 882P ERICA 28A ANGUS TC ERICA 3S ANGUS

COLOMBO PARK TANNHAUSER MONTE ALLEGRO ZELMA WANAMARA FINDON ROYALE EZ FANTASIA 20J

OCC EUREKA 865E OCC DIXIE ERICA 907C OCC LEGEND 616L T6 ERICA 310 63

The first halfblood Mister Jack daughters are excellent. This beautiful September heifer from the Erica cow family, rich in Tim Ohlde's best breeding, is deep, well sprung and powerfully well built.

Lot 4