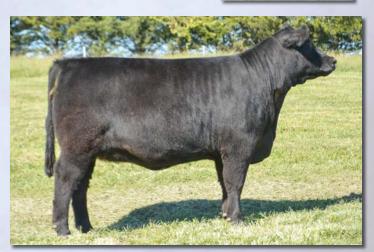

#### TCS Carolina 32C

**Open Fullblood Heifer** 

Tattoo: TCS32C Consignor: Tummons Cattle

ALR#: FF30074

BD: 11/13/15 BW: 35

AVONSLEIGH JULIUS
GTL UNIQUE U02

ARDROSSAN DELVENE

ARDROSSAN JAMBEROO GILBERT XARA X10 WILDE'S MORAY 01

**CAUSARINA SAMSON M354** CASUARINA BROOKE CASNO05 MINIKIN QUINTUS **GLEN INNES E367** 

ARDROSSAN NERON ARDROSSAN NARDIA WILDE'S BRENTON 51 WILDE'S MORAY

Carolina is an upheaded, sweet-made, feminine coming yearling fullblood heifer with an outcross pedigree loaded with outstanding Australian genetics.

Lot 3

### Tummons Cattle