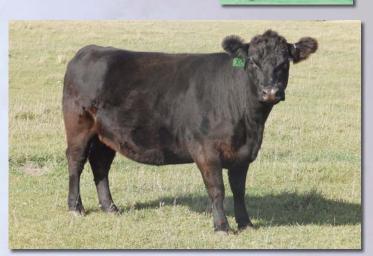

Lot 24

### **76** EZ Tiger Lily 13D

Color: Black Tattoo: EZ13D

Open Fullblood Heifer BD: 4/10/16 BW: 43

Consignor: Effertz EZ Ranch

EZ LISBON 29L EZ TITAN 7T EZ LADY LUCK 51N EZ OLIVIA 15G
EZ MAGNUM 72J
LUCKY 7

ALR#: Pending

EZ LISBON 29L EZ DORA 6X EZ FANTASIA 20J BEAU LAD EZ OLIVIA 15G BRAMBLETYE ARUNTA L013 MUGGA FIDELITY F338

Tiger Lily is one of the "Sweet 16" show heifer prospects. Sired by a Lisbon son of the 2004 Reserve Grand Champion Female out of a Lisbon daughter of the 2000 National Champion Fantasia, she's linebred for extremely high-quality, show-quality and carcass genetics. Breed her to an outcross sire and you'll get an explosion of genetic greatness. She's a classic example of how we can keep attractive cattle in the BEEF production business.

Lot 26

**7** EZ Laci 9D

Color: Black

Tattoo: **EZ9D** 

Z9D ALR#: Pending

BI

Open Fullblood Heifer BD: 4/1/16 BW: 44

Consignor: Effertz EZ Ranch