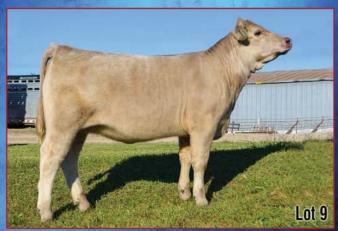

#### RFC Ms PC Mirage 606D

**Open Halfblood Heifer** 

Color: Smoke

Tattoo: RFC606D

ALR#: MF30122

BD: 3/30/16

Consignor: Raasch Family Cattle

FAIRWYN'S LOW BEAU 204M **HH PRINCE CHARMING EZ CINDERELLA 61U** 

**GLEN INNES J306** WANAMARA FINDON ROYALE EZ FANTASIA 20J

HEATWAVE HH SUMMER MIRAGE **RF MISS BONNIE 539P** 

ACE-ORR STROKERS ACE ET RF CASSIE 337 PET

Stop the judge in his tracks! Mirage Smoke is a smokin' hot halfblood "Sweet 16" March heifer calf whose dam by Heat Wave is out of an American International Charolais Association top ten show heifer. Holy smokes, she's good.

Lot 9

Sweet '16