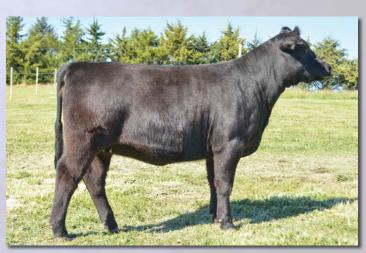

#### **TCS Catalina**

Tattoo: TCS20C

**Open Fullblood Heifer** ALR#: FF30070 BD: 7/30/15

**Consignor: Tummons Cattle** 

VITULUS RED BARON
B & B'S RED ROCKY BAR J BROOK 9W5

HH PRINCE CHARMING TCM XENA SS XIA

VITULUS Y-R **GOAN BLACK OPAL 5** MURRUMBONG LGL BLUEY SC BROOK 118M 102H

FAIRWYN'S LOW BEAU 204M **EZ CINDERELLA 61U** SUPREME'S 10 SC KATHERINE 119M K09

\*This straight-topped, clean-fronted, well-balanced, deep-ribbed fullblood open yearling is a red-gene carrier and ready to breed for a fall calf. She is out of a daughter of the National Champion Prince Charming.

Lot 2

Color: Black

### Tummons Cattle