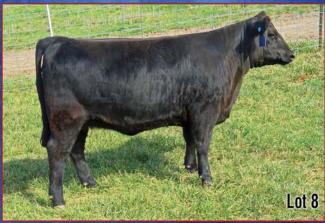

### TBJ Miss Julie

Color: Black

**Open Fullblood Heifer** ALR#: Pending

Tattoo: TBJ27C

BD: 9/7/15 BW: 44

Consignor: TBJ Farms

YARRA RANGES JACKAROO JH MISTER JACK 5A **EZ CINDERELLA 61U** 

EZ UNDERDOG 20U TCS ADELE 20U 18A TOP OF THE RANGE ADELE 5125

COLOMBO PARK TANNHAUSER MONTE ALLEGRO ZELMA WANAMARA FINDON ROYALE EZ FANTASIA 20J

ARDROSSAN NERON **BRAMBLETYE ST LOUISE** THE GLEBE BRAVEHEART TOP OF THE RANGE ADALADE

\* Wow, here's Julie! This gorgeous fullblood senior heifer calf by Mister Jack, the Houston Champion, is out of the great Underdog daughter Adele. She was the 2015 Reserve Grand Champion female. She's bred to be great and looks the part!

Lot 8