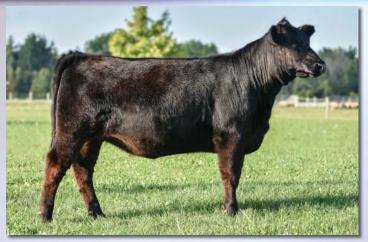

### Sunset Vicky 914W

Color: Black Tattoo: 914W Consignor: Bruno Farms

**BAR J TEQUILA 6S39** 01L

ALM WRANGLER S11 12J SC VICTORIA S11 12J ALM DOT 12J

ALR#: FF10324 BD: 9/27/09

**Bred Fullblood Female** 

ATHANLEE HERMAN **GLEN INNES J306** RAD PILGRIM 01H RAD ELLIE 01G

ADMIRAL J222 **BRAMBLETYE LITTLE ONE J223** MIDSHIPMAN M206 MUGGA MARNIE K L290

Vicky is a super attractive, feminine, clean-fronted granddaughter of Tequila, the National Sale topper who has made a name for himself in the Bar J herd. She's an own daughter of the great donor SC Victoria and could be a donor herself with a super fancy look! She will calve by sale day to WD Updated 7Z FM18782.