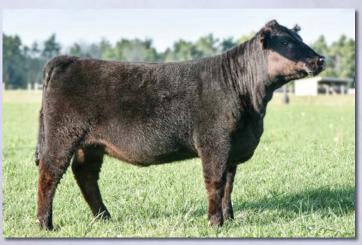

#### **TCS Catalina**

Tattoo: TCS20C

**Open Fullblood Heifer** ALR#: FF30070 BD: 7/30/15

**Consignor: Tummons Cattle** 

VITULUS RED BARON
B & B'S RED ROCKY BAR J BROOK 9W5

HH PRINCE CHARMING TCM XENA SS XIA

VITULUS Y-R **GOAN BLACK OPAL 5** MURRUMBONG LGL BLUEY SC BROOK 118M 102H

FAIRWYN'S LOW BEAU 204M **EZ CINDERELLA 61U** SUPREME'S 10 SC KATHERINE 119M K09

\*This straight-topped, clean-fronted, well-balanced, deep-ribbed fullblood open yearling is a red-gene carrier and ready to breed for a fall calf. She is out of a daughter of the National Champion Prince Charming.

Lot 2

Color: Black