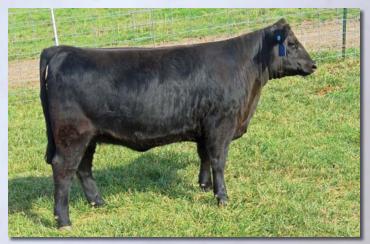

#### TCS Carolina 32C

**Open Fullblood Heifer** 

Tattoo: TCS32C Consignor: Tummons Cattle

ALR#: FF30074

BD: 11/13/15 BW: 35

AVONSLEIGH JULIUS
GTL UNIQUE U02

ARDROSSAN DELVENE

ARDROSSAN JAMBEROO GILBERT XARA X10 WILDE'S MORAY 01

**CAUSARINA SAMSON M354** CASUARINA BROOKE CASNO05 MINIKIN QUINTUS **GLEN INNES E367** 

ARDROSSAN NERON ARDROSSAN NARDIA WILDE'S BRENTON 51 WILDE'S MORAY

Carolina is an upheaded, sweet-made, feminine coming yearling fullblood heifer with an outcross pedigree loaded with outstanding Australian genetics.

Lot 3