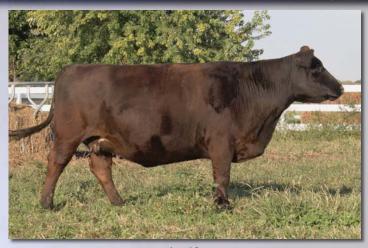

### Bonanza's Minnetonka 11Y

ALR#: FF15217

**Bred Fullblood Female** 

BD: 5/11/11

Tattoo: DLW11Y

Consignor: Effertz EZ Ranch

MONTE ALLEGRO ARTUSI SPRING CREEK TONKA **ELANDRA PARK ANGEL** 

KOBBLEVALE CHUDLEIGH **BONANZA LLC SO GOOD D809** BINNOWEE SO GOOD

APPERTARRA RANDY ARDROSSAN DANA **BOSUN'S MATE N066 ELANDRA PARK SARAH** 

KOBBLEVALE MONTAGUE **BINNOWEE CRYSTAL BINNOWEE CAESAR** TRANGIE L115

Her dam is a 3/4 sister to Bonanza LLC Starr, the dam of Boxcar and Kobblevale Surprize, the dam of National Champion TL Julius, National Champion TL Surprize Edition and Houston Champion MCR All Jacked Up. This strategic linebreeding could produce an exceptional, prepotent fullblood. She is safe in calf to MCR All Jacked Up FM18338, due in May. EZ Ranch is retaining her 2016 bull calf.