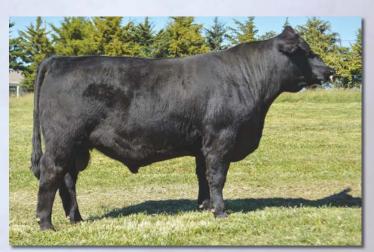

46

**CSC 1C Gold Rush Ricky** 

**Fullblood Bull** 

Tattoo: CSC1C

ALR#: FM28366 BD: 5/4/15

BW: 49

Consignor: Cold Spring Farm

YARRA RANGES JACKAROO JACK HCK 1039 **EZ MAID MARION 30R** 

EZ LEXUS 18L EZ STELLA 22S **KEYS MISS ELLA 07G** 

**COLOMBO PARK TANNHAUSER** MONTE ALLEGRO ZELMA EZ MAGNUM 72J BRAMBLETYE MAID MARION

**NEVADA N060** BRAMBLETYE ST LOUISE **NAVIGATOR N323** MUGGA ELLEN E315

Gold Rush Ricky from Cold Spring Farms is a very good-looking long yearling grandson of Jackaroo. He's upheaded yet very gentle with that really good look. He's got style and muscle and puts it all together in a functional, attractive package. There are a few real good herd bulls to pick from and he should be on your "short list." He's weighing between 950 -1000# in good pasture condition.



Lot 47

#### JH Mr Dog 8C

**Fullblood Bull** 

Color: Black

Tattoo: JH8C

ALR#: FM27239

BD: 3/20/15

Consignor: Tummons Cattle ARDROSSAN NERON EZ UNDERDOG 20U

**BRAMBLETYE ST LOUISE S208** 

FAIRWYN'S LOW BEAU 204M **JH CECE 5Z EZ CINDERELLA 61U** 

**BROKEN ARROW NERO** ARDROSSAN DELVENE **ADMIRAL J222** BRAMBLETYE AGNESS II

**BEAU LAD GLEN INNES J306** WANAMARA FINDON ROYALE EZ FANTASIA 20J

There are big dogs and little dogs, good dogs and bad dogs ... but this dog will hunt! He's thick built and made right! Underdog, his sire, is a brother to Jamberoo by Neron out of the great imported Brambletve St. Louise S208 cow. His dam is a full sister to Prince Charming. He's just got a lot of natural muscle all wrapped up in a very attractive package. Top herd bull prospect here.



Lot