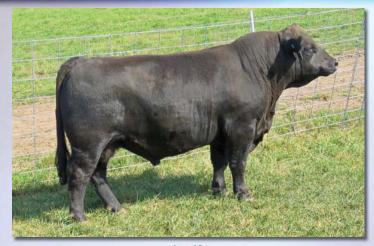

D: 10/4/14 BW: 58

Consignor: TBJ Farms

COLOMBO PARK TANNHAUSER YARRA RANGES JACKAROO MONTE ALLEGRO ZELMA

BAR J SULTAN 6S96 LUISE ALM LOUISA 13L

THE GLEBE WOODSTOCK **AVONSLEIGH JEWEL** MONTE ALLEGRO DA VINCI TERREBONNE VICTORIA

BAR J SPARKS BAR J NADINE 9J32 3N57 **NEVADA N060** BRAMBLETYE ST LOUISE

Jullian provides a tremendous opportunity to acquire a powerfully well-bred fullblood breeding bull as your next herdsire. He's good headed, smooth shouldered and powerful down his long, level top, while expressively muscled throughout his long hip, straight from hooks to pins and carrying down to a very well-muscled lower quarter, all supported on adequate bone and a structurally correct set of feet and legs. He's a rare and special bull with a very good mother ... pure herd bull here!



Lot 46

**CSC 1C Gold Rush Ricky** 

**Fullblood Bull** 

Tattoo: CSC1C

ALR#: FM28366 BD: 5/4/15

BW: 49

Consignor: Cold Spring Farm

YARRA RANGES JACKAROO JACK HCK 1039 **EZ MAID MARION 30R** 

EZ LEXUS 18L EZ STELLA 22S **KEYS MISS ELLA 07G** 

**COLOMBO PARK TANNHAUSER** MONTE ALLEGRO ZELMA EZ MAGNUM 72J BRAMBLETYE MAID MARION

**NEVADA N060** BRAMBLETYE ST LOUISE **NAVIGATOR N323** MUGGA ELLEN E315

Gold Rush Ricky from Cold Spring Farms is a very good-looking long yearling grandson of Jackaroo. He's upheaded yet very gentle with that really good look. He's got style and muscle and puts it all together in a functional, attractive package. There are a few real good herd bulls to pick from and he should be on your "short list." He's weighing between 950 -1000# in good pasture conditi