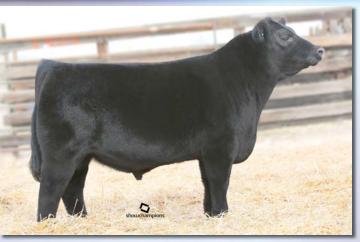

### KTM Thelma

Tattoo: KTM3C

**Bred Fullblood Heifer** ALR#: FF26245 BD: 4/11/15

**Consignor: Tummons Cattle** 

FAIRWYN'S LOW BEAU 204M **HH PRINCE CHARMING EZ CINDERELLA 61U** 

**EZ PERFECTION 2P** 

LAZY G RED CLOUD

B & B'S PATIENCE

**BEAU LAD GLEN INNES J306** WANAMARA FINDON ROYALE EZ FANTASIA 20J

VITULUS AWESOME RED MURRUMBONG LGL RED TULIP EZ KENO 046K **BRAMBLETYE PERFECTION W334** 

Thelma was the 2016 Houston Supreme Champion Female. This spectacular, well-balanced fullblood is a daughter of the "Sire of Champions" Prince Charming. She's a tremendous donor prospect, and she is due May 4, 2017 for a fullblood heifer calf by JH Mister Jack.