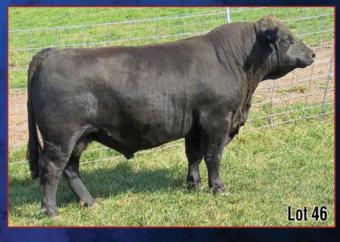

Lot 45

TBJ Jullian

**Fullblood Bull** 

Tattoo: TBJ14B

ALR#: FM28524

BD: 10/4/14 BW: 58

Consignor: TBJ Farms

COLOMBO PARK TANNHAUSER YARRA RANGES JACKAROO MONTE ALLEGRO ZELMA

BAR J SULTAN 6S96 LUISE ALM LOUISA 13L

THE GLEBE WOODSTOCK **AVONSLEIGH JEWEL** MONTE ALLEGRO DA VINCI TERREBONNE VICTORIA

BAR J SPARKS BAR J NADINE 9J32 3N57 **NEVADA N060** BRAMBLETYE ST LOUISE

Jullian provides a tremendous opportunity to acquire a powerfully well-bred fullblood breeding bull as your next herdsire. He's good headed, smooth shouldered and powerful down his long, level top, while expressively muscled throughout his long hip, straight from hooks to pins and carrying down to a very well-muscled lower quarter, all supported on adequate bone and a structurally correct set of feet and legs. He's a rare and special bull with a very good mother ... pure herd bull here!