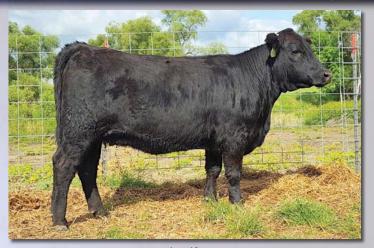

#### **TCS Catalina**

Tattoo: TCS20C

**Open Fullblood Heifer** ALR#: FF30070 BD: 7/30/15

**Consignor: Tummons Cattle** 

VITULUS RED BARON
B & B'S RED ROCKY BAR J BROOK 9W5

HH PRINCE CHARMING TCM XENA SS XIA

VITULUS Y-R **GOAN BLACK OPAL 5** MURRUMBONG LGL BLUEY SC BROOK 118M 102H

FAIRWYN'S LOW BEAU 204M **EZ CINDERELLA 61U** SUPREME'S 10 SC KATHERINE 119M K09

\*This straight-topped, clean-fronted, well-balanced, deep-ribbed fullblood open yearling is a red-gene carrier and ready to breed for a fall calf. She is out of a daughter of the National Champion Prince Charming.

Lot 2

Color: Black