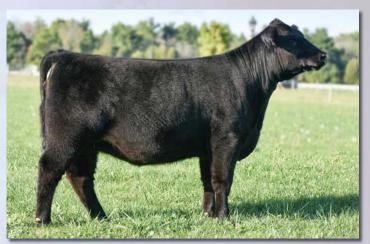

### KTM Thelma

Tattoo: KTM3C

**Bred Fullblood Heifer** ALR#: FF26245 BD: 4/11/15

**Consignor: Tummons Cattle** 

FAIRWYN'S LOW BEAU 204M **HH PRINCE CHARMING EZ CINDERELLA 61U** 

**EZ PERFECTION 2P** 

LAZY G RED CLOUD

B & B'S PATIENCE

**BEAU LAD GLEN INNES J306** WANAMARA FINDON ROYALE EZ FANTASIA 20J

VITULUS AWESOME RED MURRUMBONG LGL RED TULIP EZ KENO 046K **BRAMBLETYE PERFECTION W334** 

Thelma was the 2016 Houston Supreme Champion Female. This spectacular, well-balanced fullblood is a daughter of the "Sire of Champions" Prince Charming. She's a tremendous donor prospect, and she is due May 4, 2017 for a fullblood heifer calf by JH Mister Jack.

Color: Black