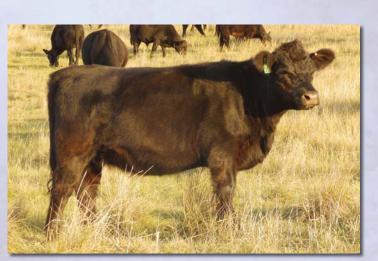

#### **TCS Catalina**

Tattoo: TCS20C

**Open Fullblood Heifer** ALR#: FF30070 BD: 7/30/15

**Consignor: Tummons Cattle** 

VITULUS RED BARON
B & B'S RED ROCKY BAR J BROOK 9W5

HH PRINCE CHARMING TCM XENA SS XIA

VITULUS Y-R **GOAN BLACK OPAL 5** MURRUMBONG LGL BLUEY SC BROOK 118M 102H

FAIRWYN'S LOW BEAU 204M **EZ CINDERELLA 61U** SUPREME'S 10 SC KATHERINE 119M K09

\*This straight-topped, clean-fronted, well-balanced, deep-ribbed fullblood open yearling is a red-gene carrier and ready to breed for a fall calf. She is out of a daughter of the National Champion Prince Charming.

Lot 2

Color: Black