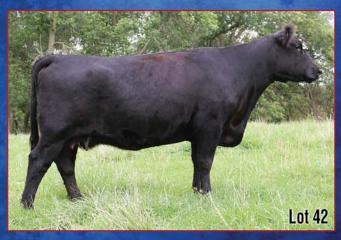

What a powerful, phenotypically correct 3/4 cow. She's a Lazy G Beau (full brother to Fairwyn's Low Beau) daughter out of a Bluev halfblood from a registered Angus base. She's the front-pasture kind, tons of volume and capacity matched with angularity and balance. She had an elegant heifer calf this spring by Rebar so Shea bred her back the same way. Al bred to Duff Rebar MM25442 6/20/16 then exposed to SRE Hickory Smoked MM21249 7/5 - 8/23/16.

Lot 42