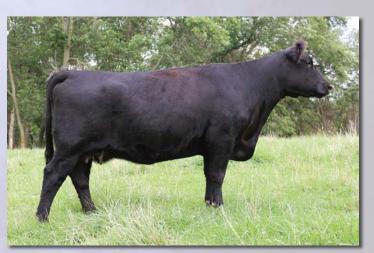

### KTM Thelma

Tattoo: KTM3C

**Bred Fullblood Heifer** ALR#: FF26245 BD: 4/11/15

**Consignor: Tummons Cattle** 

FAIRWYN'S LOW BEAU 204M **HH PRINCE CHARMING EZ CINDERELLA 61U** 

**EZ PERFECTION 2P** 

LAZY G RED CLOUD

B & B'S PATIENCE

**BEAU LAD GLEN INNES J306** WANAMARA FINDON ROYALE EZ FANTASIA 20J

VITULUS AWESOME RED MURRUMBONG LGL RED TULIP EZ KENO 046K **BRAMBLETYE PERFECTION W334** 

Thelma was the 2016 Houston Supreme Champion Female. This spectacular, well-balanced fullblood is a daughter of the "Sire of Champions" Prince Charming. She's a tremendous donor prospect, and she is due May 4, 2017 for a fullblood heifer calf by JH Mister Jack.

Color: Black