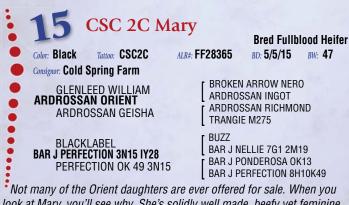

RF Imperial, sire of Lot 14A

Not many of the Orient daughters are ever offered for sale. When you look at Mary, you'll see why. She's solidly well made, beefy yet feminine and traces to one of John Reed's best cow families. She's safe in calf, due in April to Gold Rush Ricky, the Jack Hck 109 son that sells as Lot 47.