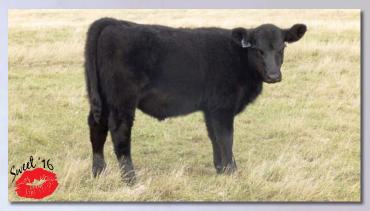

### TC Erica PC 16D

Color: Black

Tattoo: TCS16D

**Open Halfblood Heifer** ALR#: MF30096

BD: 5/10/16

Consignor: Tummons Cattle

FAIRWYN'S LOW BEAU 204M **HH PRINCE CHARMING EZ CINDERELLA 61U** 

GLEN INNES J306 WANAMARA FINDON ROYALE EZ FANTASIA 20J

DUFF NEW ATTRACTION 6110
TC ERICA NA 4Y TC ERICA 24P

TJ AMIGO V615 T6 ERICA 310 63

Check out this extended May show heifer calf by the 2012 National Champion and Houston Champion Prince Charming. She's a "Sweet 16" - may I emphasize VERY SWEET!

Lot 6