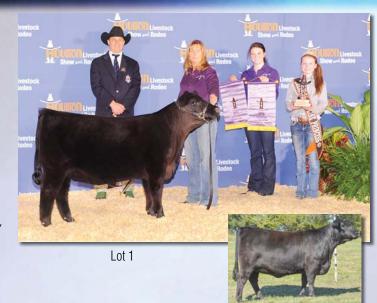

#### **TCS Catalina**

Tattoo: TCS20C

**Open Fullblood Heifer** ALR#: FF30070 BD: 7/30/15

**Consignor: Tummons Cattle** 

VITULUS RED BARON
B & B'S RED ROCKY BAR J BROOK 9W5

HH PRINCE CHARMING TCM XENA SS XIA

VITULUS Y-R **GOAN BLACK OPAL 5** MURRUMBONG LGL BLUEY SC BROOK 118M 102H

FAIRWYN'S LOW BEAU 204M **EZ CINDERELLA 61U** SUPREME'S 10 SC KATHERINE 119M K09

\*This straight-topped, clean-fronted, well-balanced, deep-ribbed fullblood open yearling is a red-gene carrier and ready to breed for a fall calf. She is out of a daughter of the National Champion Prince Charming.

Lot 2

Color: Black

#### TCS Carolina 32C

**Open Fullblood Heifer** 

Tattoo: TCS32C Consignor: Tummons Cattle

ALR#: FF30074

BD: 11/13/15 BW: 35

AVONSLEIGH JULIUS
GTL UNIQUE U02

ARDROSSAN DELVENE

ARDROSSAN JAMBEROO GILBERT XARA X10 WILDE'S MORAY 01

**CAUSARINA SAMSON M354** CASUARINA BROOKE CASNO05 MINIKIN QUINTUS **GLEN INNES E367** 

ARDROSSAN NERON ARDROSSAN NARDIA WILDE'S BRENTON 51 WILDE'S MORAY

Carolina is an upheaded, sweet-made, feminine coming yearling fullblood heifer with an outcross pedigree loaded with outstanding Australian genetics.

Lot 3

### Tummons Cattle