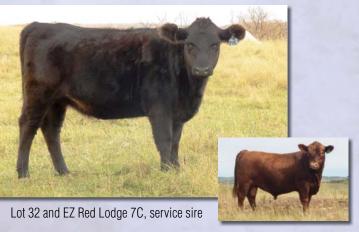

Lot 13

Lot 14A Fullblood heifer calf born 7/21/16 sired by RF Imperial FM17433. This RML Top Gun daugher has a beautiful July heifer calf by the 2014 National Champion RF Imperial. She's bred back to RF Impressive FM23954, the Jackaoo son of RF Keepsake, National Reserve Champion Female.

RF Imperial, sire of Lot 14A

Not many of the Orient daughters are ever offered for sale. When you look at Mary, you'll see why. She's solidly well made, beefy yet feminine and traces to one of John Reed's best cow families. She's safe in calf, due in April to Gold Rush Ricky, the Jack Hck 109 son that sells as Lot 47.