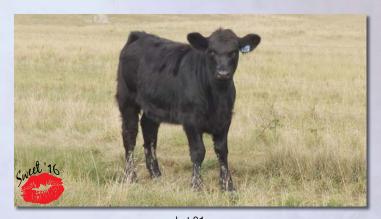

**GLEN INNES J306** WANAMARA FINDON ROYALE EZ FANTASIA 20J

HEATWAVE HH SUMMER MIRAGE **RF MISS BONNIE 539P** 

ACE-ORR STROKERS ACE ET RF CASSIE 337 PET

Stop the judge in his tracks! Mirage Smoke is a smokin' hot halfblood "Sweet 16" March heifer calf whose dam by Heat Wave is out of an American International Charolais Association top ten show heifer. Holy smokes, she's good.

Lot 9

Sweet '16