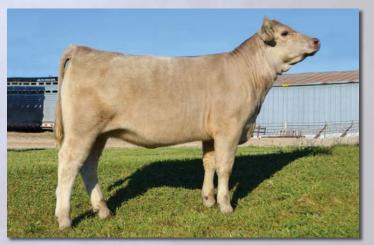

### KTM Thelma

Tattoo: KTM3C

**Bred Fullblood Heifer** ALR#: FF26245 BD: 4/11/15

**Consignor: Tummons Cattle** 

FAIRWYN'S LOW BEAU 204M **HH PRINCE CHARMING EZ CINDERELLA 61U** 

**EZ PERFECTION 2P** 

LAZY G RED CLOUD

B & B'S PATIENCE

**BEAU LAD GLEN INNES J306** WANAMARA FINDON ROYALE EZ FANTASIA 20J

VITULUS AWESOME RED MURRUMBONG LGL RED TULIP EZ KENO 046K **BRAMBLETYE PERFECTION W334** 

Thelma was the 2016 Houston Supreme Champion Female. This spectacular, well-balanced fullblood is a daughter of the "Sire of Champions" Prince Charming. She's a tremendous donor prospect, and she is due May 4, 2017 for a fullblood heifer calf by JH Mister Jack.