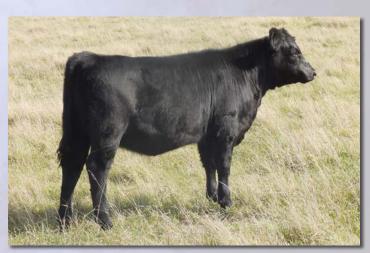

#### **TCS Catalina**

Tattoo: TCS20C

**Open Fullblood Heifer** ALR#: FF30070 BD: 7/30/15

**Consignor: Tummons Cattle** 

VITULUS RED BARON
B & B'S RED ROCKY BAR J BROOK 9W5

HH PRINCE CHARMING TCM XENA SS XIA

VITULUS Y-R **GOAN BLACK OPAL 5** MURRUMBONG LGL BLUEY SC BROOK 118M 102H

FAIRWYN'S LOW BEAU 204M **EZ CINDERELLA 61U** SUPREME'S 10 SC KATHERINE 119M K09

\*This straight-topped, clean-fronted, well-balanced, deep-ribbed fullblood open yearling is a red-gene carrier and ready to breed for a fall calf. She is out of a daughter of the National Champion Prince Charming.

Lot 2

Color: Black