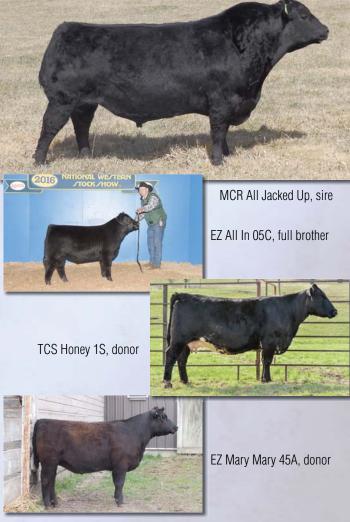

### **33A** Egg Basket

YARRA RANGES JACKAROO MCR ALL JACKED UP KOBBLEVALE SURPRISE

TL JULIUS
ILC DIAMOND JULES CJN MISS CRYSTAL 844

#### Consignor: Effertz EZ Ranch

COLOMBO PARK TANNHAUSER MONTE ALLEGRO ZELMA KOBBLEVALE CHUDLEIGH **BINNOWEE STARR** 

TL WANAMARA VANDERBOLT KOBBLEVALE SURPRISE LTL RIFLE TNT VICTORIA

2 Fullblood embryos sired by MCR All Jacked Up FM18338 and out of ILC Diamond Jules FF17613. A full brother to these embryos, EZ All In 05C, was the 2016 National Bull Calf Champion and Jules has another great full sister at her side this year. Diamond Jules is a virtual genetic full sister to Lily, the dam of this year's Supreme Champion at the NW Lowline Classic in Spokane.

### **3** B Egg Basket

YARRA RANGES JACKAROO MCR ALL JACKED UP KOBBLEVALE SURPRISE

BUTTERFLY 631
TCS HONEY 1S SAGAHATCHEE 3000C Consignor: Effertz EZ Ranch

COLOMBO PARK TANNHAUSER MONTE ALLEGRO ZELMA KOBBLEVALE CHUDLEIGH **BINNOWEE STARR** 

T6 ERICA T63 WMF CHASE Y41 **BLUEGATE BUTTERFLY 104** 

4 Halfblood embryos sired by MCR All Jacked Up FM18338 and out of TCS Honey 1S. These halfblood embryo calves by All Jacked Up and the Honey (Angus X Shorthorn) foundation cow should be sure winners. She has produced so many winners and Supreme Champions all over the U.S.

## **33C** Egg Basket

YARRA RANGES JACKAROO MCR ALL JACKED UP **KOBBLEVALE SURPRISE** 

BONANZA'S PRINCE 2Y EZ MARY MARY 45A **EZ TWINKLE TOES 15P** 

#### Consignor: Effertz EZ Ranch

COLOMBO PARK TANNHAUSER MONTE ALLEGRO ZELMA KOBBLEVALE CHUDLEIGH **BINNOWEE STARR** 

MCR OPINIONATED ALM SUZIE 050K ALM DAKOTA PRIDE MISS PANMURE L361

This fullblood Prince daughter was the pick of Kent McCune and a spectacular young donor out of our powerful Dakota Pride daughter Twinkle Toes 15P. She's a great match for All Jacked Up ... can't wait to see the calves.