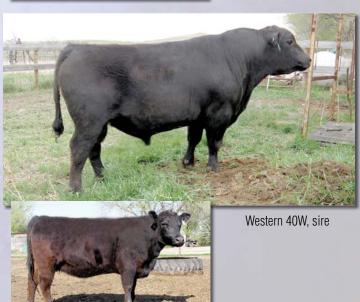

### Consignor: Effertz EZ Ranch

EZ LISBON 29L EZ WESTERN 40W **EZ TWINKLE 16T** 

33D Egg Basket

EZ MAGNUM 72J **EZ LADY LUCK 51N** LUCKY 7

BRACKENGRAE BEAU LAD EZ OLIVIA 15G ALM DAKOTA PRIDE MUGGA LEE 9L

MIDSHIPMAN M206 MUGGA MARNIE K L290 **ADMIRAL J222 BRAMBLETYE AMICABLE J152** 

Lady Luck is the dam of Lots 20 and 23, and has been a fantastic donor. Western, our top son of Lisbon, with great carcass genetics, makes this a very interesting mating.

EZ Lady Luck 51N, donor