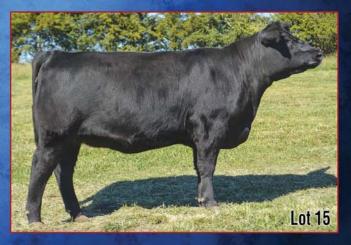

Lot 13

Lot 14A Fullblood heifer calf born 7/21/16 sired by RF Imperial FM17433. This RML Top Gun daugher has a beautiful July heifer calf by the 2014 National Champion RF Imperial. She's bred back to RF Impressive FM23954, the Jackaoo son of RF Keepsake, National Reserve Champion Female.

RF Imperial, sire of Lot 14A

Not many of the Orient daughters are ever offered for sale. When you look at Mary, you'll see why. She's solidly well made, beefy yet feminine and traces to one of John Reed's best cow families. She's safe in calf, due in April to Gold Rush Ricky, the Jack Hck 109 son that sells as Lot 47.

Lot 15