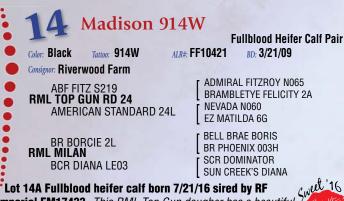

Lot 13

Lot 14A Fullblood heifer calf born 7/21/16 sired by RF Imperial FM17433. This RML Top Gun daugher has a beautiful July heifer calf by the 2014 National Champion RF Imperial. She's bred back to RF Impressive FM23954, the Jackaoo son of RF Keepsake, National Reserve Champion Female.

RF Imperial, sire of Lot 14A

Not many of the Orient daughters are ever offered for sale. When you look at Mary, you'll see why. She's solidly well made, beefy yet feminine and traces to one of John Reed's best cow families. She's safe in calf, due in April to Gold Rush Ricky, the Jack Hck 109 son that sells as Lot 47.