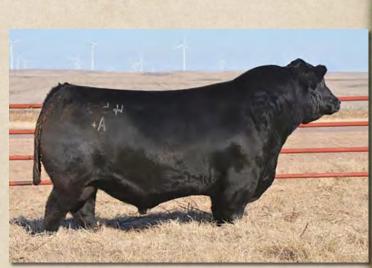

GLEN INNES F401 CAUSARINA SAMSON TRA M354 TRANGIE J251

ELANDRA PARK SAM ARDROSSAN DANA APPERTARRA RANDY APPERTARRA RENEE R008

Selling 6 straws of semen, stored at our vet's facility. Yarra Ranges Jackaroo was the youngest bull to ever win Supreme Exhibit at the Melbourne Show in Australia. He weighed 752# at 11 months of age and had a whopping 11.16 REA, 1.48 REA/CWT. His progeny have excelled on both sides of the Pacific, both daughters and sons. His semen is extremely scarce in the U.S. and has commanded \$500 to \$1000 per straw in recent sales. Here is a chance to flush your best cows to one of the all time greats – Jackaroo. You could produce a lot of offspring from this semen using in vitro fertilization!

Yarra Ranges Jackaroo