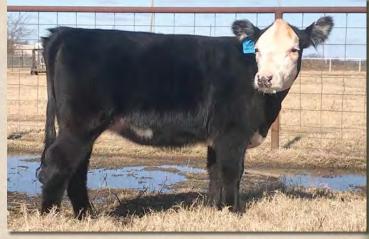

MONTE ALLEGRO ARTUSI COLOMBO PARK ALCINA YARRA RANGES JACKAROO TNT LAVACA

YARRA RANGES JACKAROO BRAMBLETYE ST. LOUISE

Queenie is a long-backed, well-built yet feminine granddaughter of two of the breed's great breeding bulls, Spring Creek Uri and EZ Captain Jack. She exudes the quality you'd expect from her great bloodlines.

Lot 24

DJR's Yes I Sparkle 26T, dam

Jackaroo, sire

Lot 25

Color: Black Tattoo: FINM37E Reg. #: FM38020 BD: 9/1/17 Consignor: University of Findlay

COLOMBO PARK TANNHAUSER YARRA RANGES JACKAROO MONTE ALLEGRO ZELMA