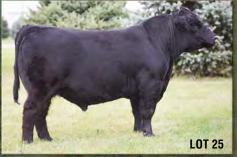

Lot 24

DJR's Yes I Sparkle 26T, dam

Jackaroo, sire

Lot 25

Color: Black Tattoo: FINM37E Reg. #: FM38020 BD: 9/1/17 Consignor: University of Findlay

COLOMBO PARK TANNHAUSER YARRA RANGES JACKAROO MONTE ALLEGRO ZELMA

VITULUS YES YES YES DJR'S YES I SPARKLE 26T BAR J MIRACLE 7G9 2M42 Fullblood Bull 8020 BD: 9/1/17 P/H/S: P BW: 48 THE GLEBE WOODSTOCK

AVONSLEIGH JEWEL MONTE ALLEGRO DA VINCI TERREBONNE VICTORIA SANTA FE MAXIMILLION WYZENBEEF LADY WARATAH BAR J PONDEROSA 0K13 BAR J MIRACLE 7G9 Incredible big-league herdsire here! Smokin Jack is sired by the Australian Champion, Jackaroo, and out of the 2008 National Champion Female, DJR's Yes I Sparkle 26T. Smokin Jack was the Senior Calf Champion at the 2018 NAILE and 2019 Reserve National Senior Calf Champion.