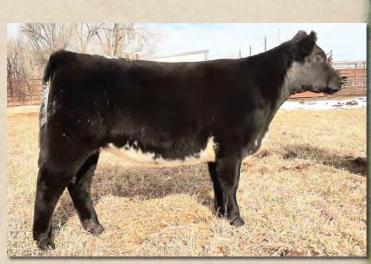

MONTE ALLEGRO ARTUSI COLOMBO PARK ALCINA YARRA RANGES JACKAROO TNT LAVACA

YARRA RANGES JACKAROO BRAMBLETYE ST. LOUISE

Queenie is a long-backed, well-built yet feminine granddaughter of two of the breed's great breeding bulls, Spring Creek Uri and EZ Captain Jack. She exudes the quality you'd expect from her great bloodlines.

Lot 24

DJR's Yes I Sparkle 26T, dam

Jackaroo, sire

Lot 25

Color: Black Tattoo: FINM37E Reg. #: FM38020 BD: 9/1/17 Consignor: University of Findlay

COLOMBO PARK TANNHAUSER YARRA RANGES JACKAROO MONTE ALLEGRO ZELMA