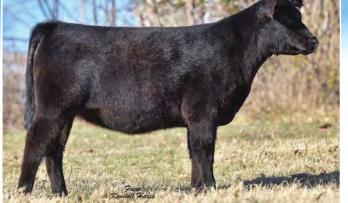

### 2 SUNSET'S MAGIC MOMENT Bred Fullblood Heifer

Color: Black Tattoo: SOL6F Consignor: Hickamore Hill

VITULUS EXCEPTIONALBULL VITULUS AMAZING

FCC/SFR LONGMIRE PIAR TOOTSIE ROLL FCC TATI APPERTARRA RANDY COLOMBO PARK VIOLETTA KINTYRE ROBERT THE BRUCE GLEN INNES L487 BRACKENGRAE BEAU LAD TNT LAVACA

Reg. #: FF37770 BD: 3/28/18 P/H/S: P BW: 54

BAR J BEAUFORD 9W12 FAIRWYN'S TATIANA 703T

"Maggie" is an elegant, long-bodied, outcross fullblood from a strong Longmire daughter of a Beauford (National Champion) cow bred to calve early to the Aberdeen Supreme Sale topper and World Beef Expo Champion HIC Baad Attis, bred May 11. A truly special fullblood female by a strong, Australian bred sire.