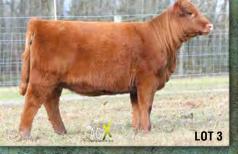

## **3** NE GOODNESS GRACIOUS

#### Color: Red Tattoo: NE8G Consignor: New England Beef

ASTRALUS FLEETWOOD FIDDLELEAF RED IVAN ASTRALGUS GABRIELLA

B & B'S RED ROCKY BAR J RED ROCKSI BAR J BESS 1Y2 Open Fullblood Heifer Reg. #: FF40720 BD: 6/13/19 P/H/S: P BW: 48

> VITULUS BULLISTIC LILLIPUT LADY DELILAH VITULUS BULLISTIC LILLIPUT LADY BREE VITULUS RED BARON BAR J BROOK 9W5 VITULUS AWESOME RED ALM BESS 102H

Goodness Gracious combines the outcross genetics of the Australian Fiddleleaf Ivan with the great Rocky daughter who is out of a Vitulus Awesome Red daughter of Bess. Very impressive lineage for a very impressive heifer. First-ever Fiddleleaf Ivan female to sell at the National! Deep, complete outcross!