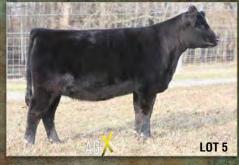

## 5 FCC VACA 902G

Color: Black Tattoo: RZ902G Reg. Consignor: Fanning Cattle Co.

TL WANAMARA VANDERBOLT FCC NIGHT SHIFT FAIRWYN'S TATIANA

YARRA RANGES JACKAROO FCC SFR VACA TNT LAVACA

- Open Fullblood Heifer Reg. #: FF40892 BD: 3/3/19 P/H/S: P r KIMBOLTOMN ELLIOTT
  - WANAMARA EMU DREAMING BRACKENGRAE BEAU LAD 7L151 GOLDILOCKS COLOMBO PARK TANNHAUSER MONTE ALLEGRO ZELMA BR NEW VISION TNT DINKY DIE

FCC Vaca is an elegant, well-balanced Night Shift daughter out the great 2-year-old Jackaroo daughter of the renowned Lavaca. Her dam, FCC SFR Vaca, is a full sib to FCC Java, the 2014 National Champion and her sire Night Shift was the Supreme Champion at Houston and National Reserve Grand Champion in Denver. Beautiful, well-bred female.

Lot 5