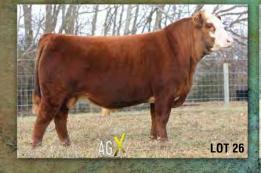

Lot 24

DJR's Yes I Sparkle 26T, dam

Jackaroo, sire

Lot 25

Color: Black Tattoo: FINM37E Reg. #: FM38020 BD: 9/1/17 Consignor: University of Findlay

COLOMBO PARK TANNHAUSER YARRA RANGES JACKAROO MONTE ALLEGRO ZELMA

VITULUS YES YES YES DJR'S YES I SPARKLE 26T BAR J MIRACLE 7G9 2M42 Fullblood Bull 8020 BD: 9/1/17 P/H/S: P BW: 48 THE GLEBE WOODSTOCK

AVONSLEIGH JEWEL MONTE ALLEGRO DA VINCI TERREBONNE VICTORIA SANTA FE MAXIMILLION WYZENBEEF LADY WARATAH BAR J PONDEROSA 0K13 BAR J MIRACLE 7G9 Incredible big-league herdsire here! Smokin Jack is sired by the Australian Champion, Jackaroo, and out of the 2008 National Champion Female, DJR's Yes I Sparkle 26T. Smokin Jack was the Senior Calf Champion at the 2018 NAILE and 2019 Reserve National Senior Calf Champion.

Lot 26

**26** SFR/CSF SIGNAL

Color: RWF Tattoo: CSFM2F Consignor: Fanning Cattle Co.

RED HERCULES I SFR DOPLER FCC HAPPY

SFR KACTUS CSF MOOSHI BAGOSHI 87.5% Purebred Bull Reg. #: PF39590 BD: 9/28/18 P/H/S: P BW: 47