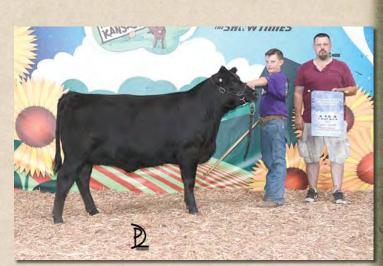

## K2K SARA F11

Bred Fullblood Heifer

Color: Black Tattoo: KCKF11 Reg. #: FF39178 BD: 5/25/18 P/H/S: P Consignor: Pinehurst Farm and S & G Cattle Co.

COLOMBO PARK ZEFFIRELLI TTT ZEFF'S KRYPONITE ARDROSSAN NARDIA

Sara is a very interesting Grand Champion who was Midwest Show Heifer of the Year, winning at the Iowa State Fair and World Beef Expo where she was also Supreme Exhibit. She's got an outcross pedigree with no Jackaroo, All Jacked Up or Boxcar breeding. Her dam, the great Chatham Ridge Saratoga, traces to Beau Lad, Tequila and Nadine. More good news – she's Al'ed to Archer Valley's Orient son, Dominator FM37221, on September 30, then exposed to ESR CTL Revelry FM37869 since October 15, , confirmed safe in calf. The seller is reserving 2 flushes to be done at the buyer's convenience and seller's expense.