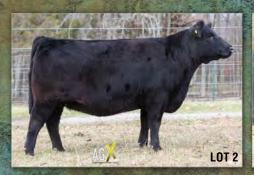

Lot 2

## **3** NE GOODNESS GRACIOUS

#### Color: Red Tattoo: NE8G Consignor: New England Beef

ASTRALUS FLEETWOOD FIDDLELEAF RED IVAN ASTRALGUS GABRIELLA

B & B'S RED ROCKY BAR J RED ROCKSI BAR J BESS 1Y2 Open Fullblood Heifer Reg. #: FF40720 BD: 6/13/19 P/H/S: P BW: 48

> VITULUS BULLISTIC LILLIPUT LADY DELILAH VITULUS BULLISTIC LILLIPUT LADY BREE VITULUS RED BARON BAR J BROOK 9W5 VITULUS AWESOME RED ALM BESS 102H

Goodness Gracious combines the outcross genetics of the Australian Fiddleleaf Ivan with the great Rocky daughter who is out of a Vitulus Awesome Red daughter of Bess. Very impressive lineage for a very impressive heifer. First-ever Fiddleleaf Ivan female to sell at the National! Deep, complete outcross!