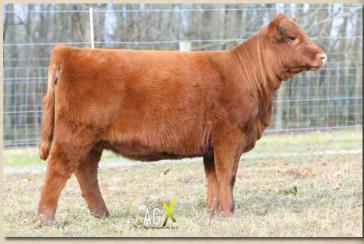

## K2K SARA F11

Bred Fullblood Heifer

Color: Black Tattoo: KCKF11 Reg. #: FF39178 BD: 5/25/18 P/H/S: P Consignor: Pinehurst Farm and S & G Cattle Co.

COLOMBO PARK ZEFFIRELLI TTT ZEFF'S KRYPONITE ARDROSSAN NARDIA

FAIRWYN'S LEGACY CRF SARATOGA BAR J NADINE 1L14 3N38 APPERTARRA RANDY COLOMBO PARK VIOLETTA MINIKIN QUIINTUS ARDROSSAN CARLA BRACKENGRAE BEAU LAD 7L151 GOLDILOCKS BRAMBLETYE TEQUILA BAR J NADINE 7G7 1L14

Sara is a very interesting Grand Champion who was Midwest Show Heifer of the Year, winning at the Iowa State Fair and World Beef Expo where she was also Supreme Exhibit. She's got an outcross pedigree with no Jackaroo, All Jacked Up or Boxcar breeding. Her dam, the great Chatham Ridge Saratoga, traces to Beau Lad, Tequila and Nadine. More good news – she's Al'ed to Archer Valley's Orient son, Dominator FM37221, on September 30, then exposed to ESR CTL Revelry FM37869 since October 15, , confirmed safe in calf. The seller is reserving 2 flushes to be done at the buyer's convenience and seller's expense.

Lot 1