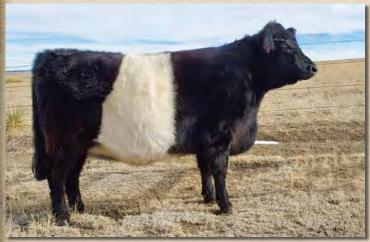

## K2K SARA F11

Bred Fullblood Heifer

Color: Black Tattoo: KCKF11 Reg. #: FF39178 BD: 5/25/18 P/H/S: P Consignor: Pinehurst Farm and S & G Cattle Co.

COLOMBO PARK ZEFFIRELLI TTT ZEFF'S KRYPONITE ARDROSSAN NARDIA

Sara is a very interesting Grand Champion who was Midwest Show Heifer of the Year, winning at the Iowa State Fair and World Beef Expo where she was also Supreme Exhibit. She's got an outcross pedigree with no Jackaroo, All Jacked Up or Boxcar breeding. Her dam, the great Chatham Ridge Saratoga, traces to Beau Lad, Tequila and Nadine. More good news – she's Al'ed to Archer Valley's Orient son, Dominator FM37221, on September 30, then exposed to ESR CTL Revelry FM37869 since October 15, , confirmed safe in calf. The seller is reserving 2 flushes to be done at the buyer's convenience and seller's expense.