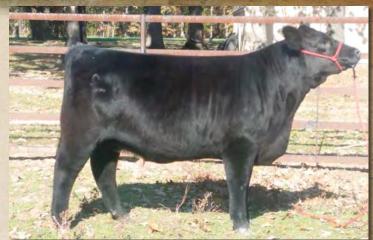

# Sale Information 32 SFR SUNSTAR

Color: Belted Tattoo: SFRS7F Consignor: Sunflower Ranch

RED HERCULES SFR DOPPLER FCC HAPPY

#### SFR BG DAM

She is due for a spring calf by SFR Tank FM7595. She is a super deep, powerful maternal half sister to the Reserve National Champion RZ Harvester. She is a paternal half sister to the outstanding Lot 26 bull, SFR/CSF Signal.

**50% Bred Moderator Heifer** 

Reg. #: MF37875 BD: 3/7/1018 P/H/S: P

BESS' PRIDE

MURRUMBONG LGL BLUEY

BRACKENGRAE BEAU LAD

BRAMBLETYE ST. LOUISE

Lot 32