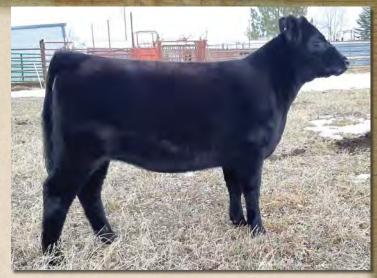

## 23 FANCY CHROME

Color: BWF Tattoo: AMBF3 Consignor: Alek Bishop

SPRING CREEK URI CTL KINGPIN 2C KBW JENICE

#### AMB XX DAM

Fancy Chrome is a very feminine-fronted, black baldy daughter of the great Kingpin bull who combines Australia's best bloodlines, Uri and Jackaroo, with the great and totally predictable Lavaca cow on her sire's side. This flashy, colorful heifer will get your attention show day!

Lot 23

Color: Black Tattoo: KBBF2 Consignor: Alek Bishop

SPRING CREEK URI CTL KINGPIN 2C KBW JENICE

EZ CAPTAIN JACK 1X KBB CATS CRADLE A2 KBBV COMM DAM A2