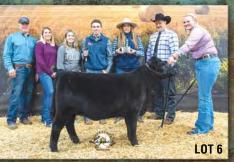

## 6 ILC SWEET ADA JANE

Color: Black Tattoo: FT05G Consignor: Idaho Livestock

MCR CRAZY TRAIN ILC LOCOMOTIVE DAKOTA QUEEN

MCR OPINIONATED ILC DELMINION MLC DELMA Open Fullblood Heifer Reg. #: FF40567 BD: 3/5/19 P/H/S: P BW: 52

| Г | <b>BRAMBLETYE UNION PACIFIC</b> |
|---|---------------------------------|
| L | EZ FANCY PANTS 12R              |
| Г | DOUBLE J'S MR. 107T             |
| L | WALTZING MATILDA 21L            |
| ſ | ARDROSSAN NERON                 |
| L | MCR BLUE FLAG                   |
| Г | LTL DILLON                      |
| L | LTL ALMA                        |
|   |                                 |

Sweet Ada Jane, the 2019 NILE Grand Champion Futurity Heifer is flawlessly built, moderate, marvelous and deep, yet so feminine. She has a fullblood pedigree stacked with the great ones! All the right pieces in all the right places.

Lot 6