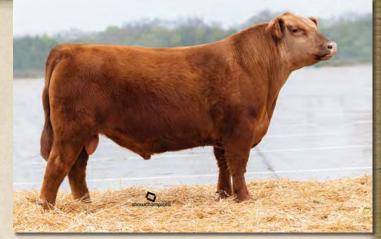

## **3** NE GOODNESS GRACIOUS

#### Color: Red Tattoo: NE8G Consignor: New England Beef

ASTRALUS FLEETWOOD FIDDLELEAF RED IVAN ASTRALGUS GABRIELLA

B & B'S RED ROCKY BAR J RED ROCKSI BAR J BESS 1Y2 Open Fullblood Heifer Reg. #: FF40720 BD: 6/13/19 P/H/S: P BW: 48

> VITULUS BULLISTIC LILLIPUT LADY DELILAH VITULUS BULLISTIC LILLIPUT LADY BREE VITULUS RED BARON BAR J BROOK 9W5 VITULUS AWESOME RED ALM BESS 102H

Goodness Gracious combines the outcross genetics of the Australian Fiddleleaf Ivan with the great Rocky daughter who is out of a Vitulus Awesome Red daughter of Bess. Very impressive lineage for a very impressive heifer. First-ever Fiddleleaf Ivan female to sell at the National! Deep, complete outcross!

1