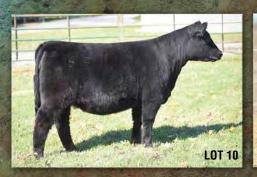

### **UF MISS SASSY 42C 61F**

Color: Black Tattoo: FIN61F Consignor: University of Findlay

YARRA RANGES JACKAROO MRG RUSTY 16X SC VICTORIA S11 12J

**BRENTON'S BEST "BRUISER"** UF MISS SASSY 42C KOBBLEVALE SASSY

#### Reg. #: FF40452 BD: 11/9/18 P/H/S: P BW: 55 COLOMBO PARK TANNHAUSER MONTE ALLEGRO ZELMA ALM WRANGLER 44H ALM DOT 12J ELIZA PARK BRENTON **BEAUMONT MATILDA** KOBBLEVALE CHUDLEIGH **BINNOWEE STARR**

**Open Fullblood Heifer** 

Here is a fancy-patterned young daughter of MRG Rusty, our Jackaroo son that was Houston Champion in 2013 and the sire of many of our top cattle. Her dam is a Brenton's Best Bruiser ET daughter of Kobblevale Sassy. She is long and elegant in her lines yet still looks like she will make a super brood cow down the road.

Lot 10

Tattoo: FIN11G Color: Black Consignor: University of Findlay

YARRA RANGES JACKAROO MRG RUSTY 16X SC VICTORIA S11 12J

COLOMBO PARK ZEFFIRELLI **DOUBLE J'S MISS 27T** MISS JET'S BRENTON 268K

UF Miss 27T 11G is a beautiful heifer from any direction. Her sire is the incomparable \$27,000 MRG Rusty, 2013 Houston Champion, high seller and elite herd sire. Her dam is one of our top donor cows.