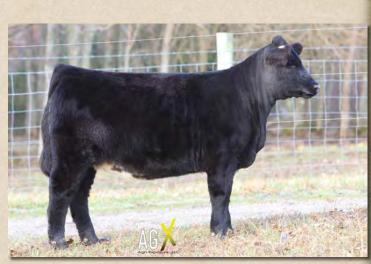

## **4** ALTA ADELE

Color: Black Tattoo: BIL132G Reg. #: FF41176 BD: 3/11/19 P/H/S: P Consignor: Gunnderosa

ALTA PREMONITION RED 26A ALTA ARIES BIL 86E BAR J BESS 102H-8U63

VITULUS AWESOME RED ALTA ABIGAIL BIL 32U MISS SSUN CREEK AZTEK

### Open Fullblood Heifer

 ALTA DEMOLITION 214Y

 BAR J FROSTY 4P56-7T26

 LB ZEKE 57J

 ALM BESS 102H

 VITULUS Y-R

 GOAN BLACK OPAL

 TRANGIE M432 KNIGHTCRAWLER

 GLENFIDDICH AMY Q003

Alta Adele is an awesome black "true red" gene carrier whose dam is the prolific mother of Alta Legend, one of the best maternal sires in the breed and a top-selling red fullblood as a calf. Her sire might be the best-looking red fullblood bull out there! Great opportunity to add some top genetics!