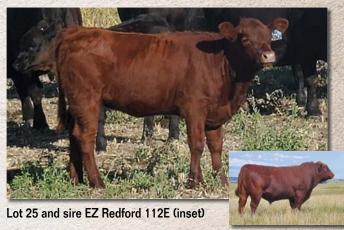

Y10 SA X AN

EZ Copper 124Y
EZ Redford 112E

**EZ Lynette 174E** 

**EZ Redford 112E** 

EZ Reba 332B

EZ Lucille 112A

Miss XL W96E Simm

25 EZ Rusty 50671 BD: 4/19/20 Tattoo: EZ506H

#### Consignor: Effertz EZ Ranch

Moderator Heifer 62.5%

Reg: MF42686

Red BW: 58 Bar J Red Baron S63

EZ Miss Quartermaster 125L Alta Legend BIL 132X 1109Y SA

Murrumbong LGL Bluey Goan Black Opal

SC Gus S10 102H Laila Ali 200R

Long bodied, very strong topped, this is a dandy red 5/8 heifer out of our first calf crop from Redford. We are very happy with his calves. She's from a great Rudy daughter of the Reba