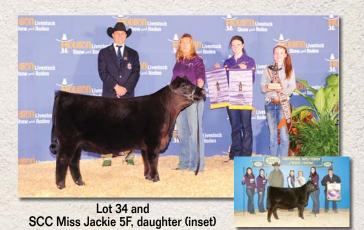

Lot 33

34 KTM Thelma
BD: 4/11/15 Tattoo: KTM3C

Fairwyn's Low Beau 204M

**HH Prince Charming** 

EZ Cinderella 61U

Lazy G Red Cloud

**B & B's Patience** 

EZ Perfection 2P

**Bred Fullblood 100%** 

Rea: FF32794

Black

Brackengrae Beau Lad Glen Innes J306

Wanamara Findon Royale EZ Fantasia 20J

Vitulus Awesome Red Murrumbong LGL Red Tulip

EZ Keno 046K

Brambletye Perfection W334

Thelma is a five year old Houston Supreme Champion in the heart of her productive life. Her February daughter SCC Miss Jackie 5F was the 2019 National Champion. Her current Boxcar heifer calf is outstanding and is being retained in the SCC herd. Spectacular opportunity to buy one of the breeds' best donor cows. Bred to EZ SCC Lava 57F FM41088.