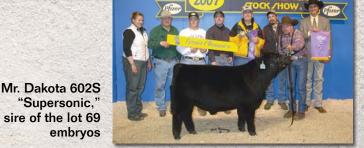

## 69 4 Fullblood Embryos

Mr. Dakota 602S "Supersonic"

Bonanza's Lexi 302N

TRA M206 Midshipman

LB Belle 42J

Brambletye Freegirl J203

Glen Innes N323 Navigator Brambletye Geraldine III Bonanzas Brenton 02L

Kaptain Planet K001

Trangie C124 Trangie F052

**BHR** Lexi

Trangie B176 Supersonic Mr. Dakota 602S was the 2007 National Champion for Bonanza LLC and Trevor Smith. LB Belle 42J, a tremendous donor cow for Two Rivers Organic, is a Midshipman daughter of Brambletye Freegirl J208. Rare genetics here!