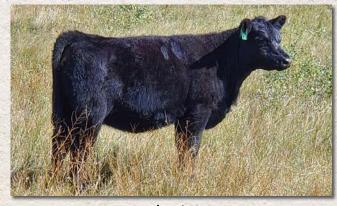

Fullblood Heifer 100%

Reg: FF42643

Black BW: 50

Colombo Park Tannhauser Monte Allegro Zelma Kobblevale Chudleigh Binowee Starr

MCR Opinionated Bonanza LLC Starr

EZ Top Gun 18T EZ Sparkle 26T

This incredibly fancy March All Jacked Up show heifer might be one of the best we've ever

Lot 1

Our first Bullseye daughter to sell. She's out of the great Deb 8C cow, whose dam is a full sister to PX08R, the 2007 National Champion. This Heaven heifer looks just like her. Bullseye is a brother to the 2006 National Champion Female, EZ Maggie 33P. This heifer has big time potential.