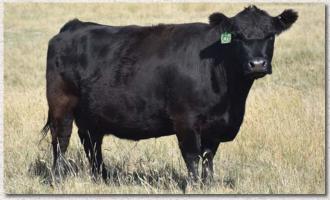

### EZ Fullblood Bulls

31 EZ Dynasty & D

BD: 4/1/16 Tattoo: EZ8D

Yarra Ranges Jackaroo

MCR All Jacked Up

Kobblevale Surprise

Brackengrae Beau Lad

**SPCR Temperance** 

Bar J Nellie 0K5

Fullblood Bull 100%

Reg: FM36349

Black BW: 48

Colombo Park Tannhauser Monte Allegro Zelma Kobblevale Chudleigh Binowee Starr

Beau Aaron Glen Innes M343

Nevada N060 Bar J Nellie 7G1

Dynasty is a super bull, great pedigree and we have used him. He's producing great calves but we have too many cattle too closely related to him to keep him and use him in our own herd. He's four and in his prime! Retaining 1/4 semen interest.