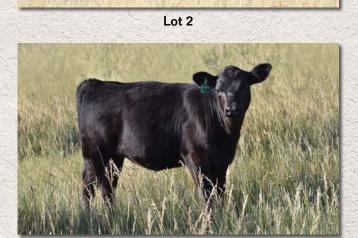

Lot 3

#### Consignor: Effertz EZ Ranch

Fullblood Heifer Calf Pair 100% EZ Mary Mary 45 A BD: 10/1/13 lattoo: EZ45A Bla

Reg: FF21707 Black

BW: 45 Ardrossan Neron

MCR Opinionated **Bonanza's Prince 2Y** 

ALM Sizue 050K

Miss Panmure L361

**EZ Twinkle Toes 15P** 

MCR Blue Flag Brambletye Commander II M045

Itens Jamie 13G Brambletye Nevada N060 ALM Dakota Pride 60J

Trangie L004

Broken Arrow Panmure Mistletoe III

What a pair! Co-owned with Jack Husung in Texas. The cow's sire Prince was the American Royal Grand Champion. Her dam is an exceptional daughter of Dakota Pride. And her calf by All Jammed Up is very special! Bred to EZ Bullseye 15B FM28871. Lot 4A: Fullblood heifer calf EZ Hail Mary 2H FF42644 born 4/3/20 BW: 48#.