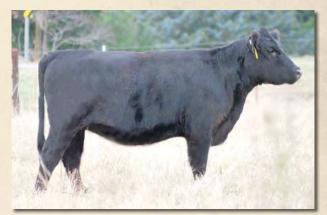

#### Covey Creek Cattle Co. LLC Gerry & Pam Shepherd

(L to R) Lindsey, Kaitlyn, Chris, Blake, Paula and Kyle

|   |                                                                         | 1                                                            | 14                              | - COM |
|---|-------------------------------------------------------------------------|--------------------------------------------------------------|---------------------------------|-------|
| X |                                                                         | Tattoo: RZ1Y                                                 | Fullblood Cow<br>Rcg.#: FF14677 |       |
|   | Consigned By: Covey Creek Cattle Co.                                    |                                                              |                                 |       |
| + | COLOMBO PARK TANNHAUSER<br>YARRA RANGES JACKAROO<br>MONTE ALLEGRO ZELMA | THE GLEBE W<br>AVONSLEIGH<br>MONTE ALLEO<br>TERREBONNE       | JEWEL<br>GRO DA VINCI           |       |
| + | BR NEW VISION 001H<br>TNT LAVACA<br>TNT DINKY DIE                       | ADMIRAL J222<br>BR PERFECTION<br>QUARTERMAS<br>EZ OLIVIA 15G | ON II H02<br>STER Q117          | 1     |
|   | the 2013 National Champion that combines it                             |                                                              |                                 |       |

extra touch of frame courtesy of Jackaroo. She sells AI bred 2/24 to KBW Kessler, the 2013 National Champion and Supreme Fullblood Lowline exhibit. She has been pasture exposed to Kessler since 3/15. Sells with one flush owed to Fanning Cattle Company at their expense and the new owner's convenience.