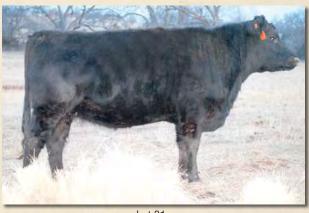

Another MCR Findon's Monarchy daughter out of a Colombo Park Zeffirelli sired donor cow, Double J's Miss 28T. 28T is the granddam of KBW Zeke, selling as Lot 56.

Lot 31