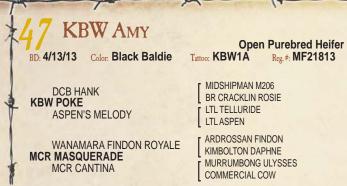

A unique pedigree on a super productive female. Maury is sired by a fantastic EZ Lisbon 29L son, KBW Xerxes, a half brother to KBW Poke. 18U is a favorite at K Bar W, she always finds a way to outproduce herself. Maury just raised a super MCR Findon's Monarchy bull calf. Her next project: a September KBW Kessler calf.

ALTA MAY BIL 14K

ALTA MADDIE BIL 14N

A beautiful Wanamara Findon Royale daughter here! Out of the fantastic donor cow at Winner Maker Farms, EZ Lady Jane 4L. Zali is destined to be a great breeding piece. Bred to KBW Poke, safe for an early September calf.