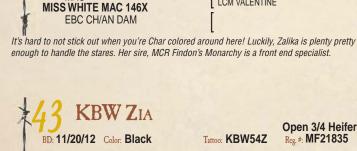

We've been so impressed with our Super Sonic daughters. Zemira is out of one and the tradi-

**Open 3/4 Heifer** 

**Open 3/4 Heifer** 

**Open 3/4 Heifer** Reg. #: MF21835

Reg. #: MF21831

**KBW ZEMIRA** 

tion continues! Sired by EZ Underdog 20U, an Ardrossan Neron son.

**KBW Z**ALIKA

WANAMARA FINDON ROYALE

BD: 10/30/12 Color: Black

ARDROSSAN NERON EZ UNDERDOG 20U

**BR ST. LOUISE** 

MR. DAKOTA 602S

**EBC SUPER SONIC 12W** DAM SM/AN 12W

BD: 11/19/12 Color: Cream