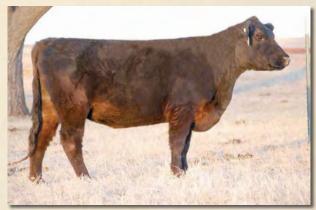

Lots of outcross, "down-under" pedigree here, packaged in a modest frame. Sired by the fantastic, high marbling bull, TTT Zeff's Kryptonite, that scored +65.53 Tru-Marbling MGV. Safe in calf to KBW Kessler for a late September calf.