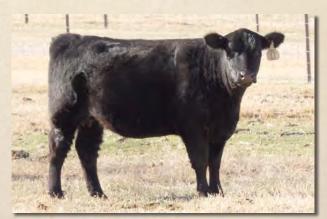

ALTA MAY BIL 14K

ALTA MADDIE BIL 14N

A beautiful Wanamara Findon Royale daughter here! Out of the fantastic donor cow at Winner Maker Farms, EZ Lady Jane 4L. Zali is destined to be a great breeding piece. Bred to KBW Poke, safe for an early September calf.