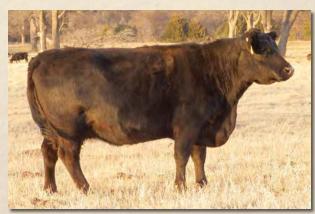

She's a flush mate to both the 2008 Grand and Reserve Grand Champion heifers. 22T is a long sided, feminine matriarch that has produced herd sires, including KBW Spartan, a lead herd sire at Covey Creek. This larger framed Vitulus Yes Yes Yes daughter is safe in calf to KBW Kessler, due in mid September. Lot 4A: 5 fullblood embryos 22T x Findon's Monarchy.