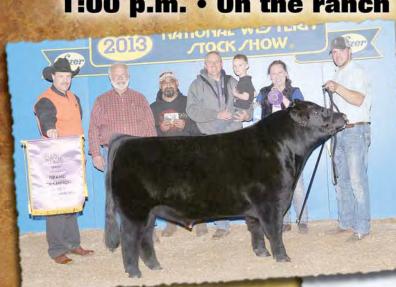

### KBW Kessler FM15657 2013 National Champion Bull and Supreme Lowline Exhibit

Two National Champions wrapped up in one pedigree ... Kessler, the 2013 National Champion and "Super Sonic", his maternal grandsire, the 2008 National Champion.His sire, Spring Creek Ulysses, has had numerous full sibs, heifers and bulls, consistently in the purple circle wherever they've shown. Kessler is stout made and will add performance, natural thickness and fleshing ability to his offspring - perfect for forage based beef production. His service sells.