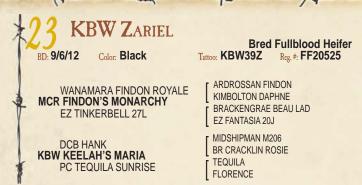

Old school x old school! Oak Moonlight 87H's registration number is FF2! This modest framed fullblood heifer is sired by the immortal Colombo Park Zeffirelli.

Lot 23

Lot 24

Lot 25

| BD: 8/26/12 Color: Black                                             | Bred Fullblood Heifer<br>Tattoo: KBW36Z Rcg.#: FF21806                          |
|----------------------------------------------------------------------|---------------------------------------------------------------------------------|
| WANAMARA FINDON ROYALE<br>MCR FINDON'S MONARCHY<br>EZ TINKERBELL 27L | ARDROSSAN FINDON<br>KIMBOLTON DAPHNE<br>BRACKENGRAE BEAU LAD<br>EZ FANTASIA 20J |
| DCB HANK<br>KBW KEELAH'S MARIA<br>PC TEQUILA SUNRISE                 | MIDSHIPMAN M206<br>BR CRACKLIN ROSIE<br>TEQUILA<br>FLORENCE                     |

A flush mate to KBW Zariel. Tough to tell them apart - they're both good! Safe in calf to KBW Kessler for a mid October calf.

necked heifer with tons of style!

An ET calf with a super front end courtesy of her sire, MCR Findon's Monarchy. Allison's productive donor sells as I of 4