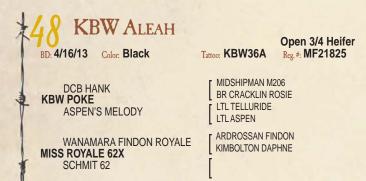

Out of a Finndon Royale daughter, Aleah is a full sister to our outstanding KBW Zabrina, born a year earlier. These females grow up and get the job done!

A paternal half sister to KBW Kessler and out of an outstanding KBW Xerxes sired halfblood cow that just works. Long bodied, sharp necked and looks like a lady!