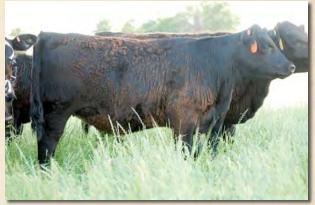

### KBW Kessler FM15657 2013 National Champion Bull and Supreme Lowline Exhibit

Two National Champions wrapped up in one pedigree ... Kessler, the 2013 National Champion and "Super Sonic", his maternal grandsire, the 2008 National Champion.His sire, Spring Creek Ulysses, has had numerous full sibs, heifers and bulls, consistently in the purple circle wherever they've shown. Kessler is stout made and will add performance, natural thickness and fleshing ability to his offspring - perfect for forage based beef production. His service sells.