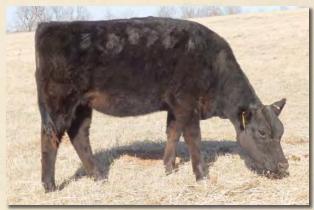

#### **KBW** ABIGAIL **Open Fullblood Heifer** Tattoo: KBW59A Reg. #: FF21827 BD: 5/15/13 Color: Black ARDROSSAN FINDON WANAMARA FINDON ROYALE **KIMBOLTON DAPHNE** MCR FINDON'S MONARCHY BRACKENGRAE BEAU LAD EZ TINKERBELL 27L EZ FANTASIA 20J APPERTARRA RANDY COLOMBO PARK ZEFFIRELLI COLOMBO PARK VIOLETTA **DOUBLE J'S MISS 28T** ELIZA PARK BRENTON N001 MISS JET'S BRENTON 268K **BURRA OPAL**

Another MCR Findon's Monarchy daughter out of a Colombo Park Zeffirelli sired donor cow, Double J's Miss 28T. 28T is the granddam of KBW Zeke, selling as Lot 56.

Lot 31