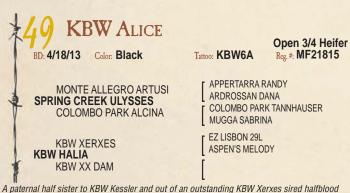

Out of a Finndon Royale daughter, Aleah is a full sister to our outstanding KBW Zabrina, born a year earlier. These females grow up and get the job done!

A paternal half sister to KBW Kessler and out of an outstanding KBW Xerxes sired halfblood cow that just works. Long bodied, sharp necked and looks like a lady!