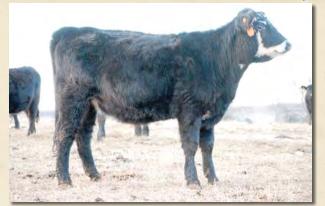

We've been so impressed with our Super Sonic daughters. Zemira is out of one and the tradi-

**Open 3/4 Heifer** 

**Open 3/4 Heifer** 

**Open 3/4 Heifer** Reg. #: MF21835

Reg. #: MF21831

**KBW ZEMIRA** 

tion continues! Sired by EZ Underdog 20U, an Ardrossan Neron son.