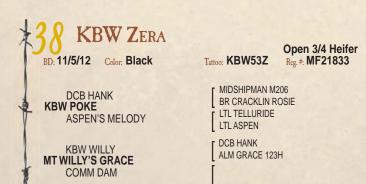

Another MCR Findon's Monarchy daughter out of a Colombo Park Zeffirelli sired donor cow, Double J's Miss 28T. 28T is the granddam of KBW Zeke, selling as Lot 56.

Lot 31

#### **RW** ZERLINDA Tattoo: KBW29Z BD: 5/14/12 Color: Black

COLOMBO PARK ZEFFIRELLI

FAIRWYN'S LOW BEAU 204M **MISS LOW BEAU 36X** EBC CA/AN DAM 36

DOUBLE J'S THE BRICK 281

**MISS DOUBLE J 22T** 

**KBW SPARTAN** 

**Bred 3/4 Heifer** Reg. #: XF17906

MISS JET'S BRENTON 267K VITULUS YES YES YES BAR J MIRACLE 7G9 2M42

BRACKENGRAE BEAU LAD **GLEN INNES J306** 

Super nice KBW Spartan heifer out of a Fairwyn's Low Beau 204M daughter. Due late September, safe in calf to KBW Kessler. Her dam is a half sister to the \$85,000 bull, Duff Trust Me 2525