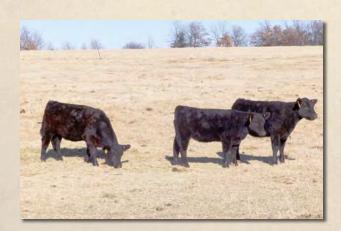

Chain Ranch, Canton, OK, had the 2014 Grand Champion Pen of Commercial Heifers (over all breeds) at the National Western Stock Show. They were halfblood Lowline heifers that weighed 50# at birth, weaned at 580#, weighed 730# in Denver and are expected to reach a mature weight of 1100#. What an example of the useful, low input females that can be produced with Lowline genetics.