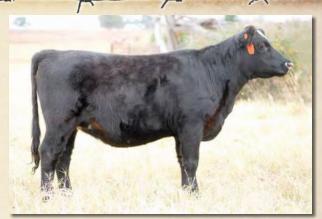

ER SONIC 12W** DAM SM/AN 12W

BD: 11/19/12 Color: Cream

MCR FINDON'S MONARCHY

EZ TINKERBELL 27L

MAC

DCB HANK **KBW POKE** ASPEN'S MELODY

EZ SHARPER IMAGE 2M **MISS SHARPER IMAGE 149X** EBC SM/AN DAM

MIDSHIPMAN M206 **BR CRACKLIN ROSIE** LTL TELLURIDE LTL ASPEN

**BRENTON'S IMAGE 272K** BR MINI MOUSE 002H

Super sharp KBW Poke heifer with stunning looks and a bright future. Sleek necked. Quality and genetics are here.



Lot 42



Lot 43



An MCR Findon's Monarchy daughter with a splash of flash courtesy of her dam, KBW Electra. Zena is a granddaughter of a fantastic Simmi cow.



A deep bodied MCR Findon's Monarchy daughter out of a DCB Hank granddaughter. Sound and moderate made.



A powerful KBW Poke sired black baldie. Added length and performance in a great looking package.





Lot 44



Lot 45



Lot 46



Blake and Lot 10 "Sassy'



What a neat heifer! Poke sired, out of three quarter blood Wanamara Findon Royale sired dam, MCR Masquerade. She's easy to look at and if she's half the cow her mother is, you won't be disappointed!



Out of a Finndon Royale daughter, Aleah is a full sister to our outstanding KBW Zabrina, born a year earlier. These females grow up and get the job done!



A paternal half sister to KBW Kessler and out of an outstanding KBW Xerxes sired halfblood cow that just works. Long bodied, sharp necked and looks like a lady!



Lot 47



Lot 48



Lot 49



Out of a 1200# Bar J commercial cow and sired by MCR Findon's Monarchy. That pretty well says it all. Heifers like these should never leave the place.



Lot 50



This is one slick black