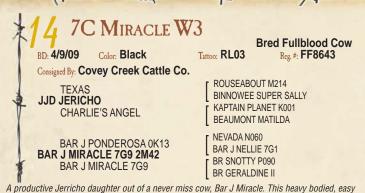

#### Covey Creek Cattle Co. LLC Gerry & Pam Shepherd

(L to R) Lindsey, Kaitlyn, Chris, Blake, Paula and Kyle

|   |                                                                         | 1                                                            | 14                              | - COM |
|---|-------------------------------------------------------------------------|--------------------------------------------------------------|---------------------------------|-------|
| X |                                                                         | Tattoo: RZ1Y                                                 | Fullblood Cow<br>Rcg.#: FF14677 |       |
|   | Consigned By: Covey Creek Cattle Co.                                    |                                                              |                                 |       |
| + | COLOMBO PARK TANNHAUSER<br>YARRA RANGES JACKAROO<br>MONTE ALLEGRO ZELMA | THE GLEBE W<br>AVONSLEIGH<br>MONTE ALLEO<br>TERREBONNE       | JEWEL<br>GRO DA VINCI           |       |
| + | BR NEW VISION 001H<br>TNT LAVACA<br>TNT DINKY DIE                       | ADMIRAL J222<br>BR PERFECTION<br>QUARTERMAS<br>EZ OLIVIA 15G | ON II H02<br>STER Q117          | 1     |
|   | the 2013 National Champion that combines it                             |                                                              |                                 |       |

extra touch of frame courtesy of Jackaroo. She sells AI bred 2/24 to KBW Kessler, the 2013 National Champion and Supreme Fullblood Lowline exhibit. She has been pasture exposed to Kessler since 3/15. Sells with one flush owed to Fanning Cattle Company at their expense and the new owner's convenience.