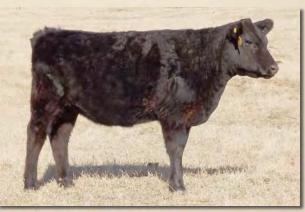

#### **RW** ZERLINDA Tattoo: KBW29Z BD: 5/14/12 Color: Black

COLOMBO PARK ZEFFIRELLI

FAIRWYN'S LOW BEAU 204M **MISS LOW BEAU 36X** EBC CA/AN DAM 36

DOUBLE J'S THE BRICK 281

**MISS DOUBLE J 22T** 

**KBW SPARTAN** 

**Bred 3/4 Heifer** Reg. #: XF17906

MISS JET'S BRENTON 267K VITULUS YES YES YES BAR J MIRACLE 7G9 2M42

BRACKENGRAE BEAU LAD **GLEN INNES J306** 

Super nice KBW Spartan heifer out of a Fairwyn's Low Beau 204M daughter. Due late September, safe in calf to KBW Kessler. Her dam is a half sister to the \$85,000 bull, Duff Trust Me 2525