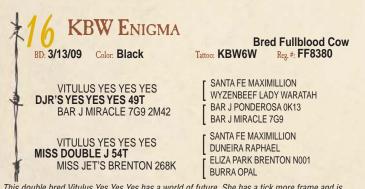

Sired by the great Double J's The Brick 281, the only two-time Lowline National Champion bull, and out of a Yes Yes dam, she has style to spare! She looks great and is due in September for a CRF Skidmore calf.

This double bred Vitulus Yes Yes Yes has a world of future. She has a tick more frame and is plenty long. She has what is sure to be an exciting Kessler calf on board, due mid September.

Lot 14

Lot 15

**BR PERFECTION II H002** 