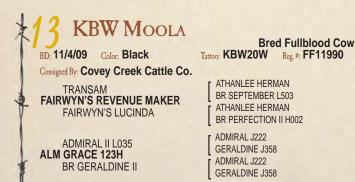

#### Covey Creek Cattle Co. LLC Gerry & Pam Shepherd

(L to R) Lindsey, Kaitlyn, Chris, Blake, Paula and Kyle

|   |                                                                         | 1                                                            | 14                              | - COM |
|---|-------------------------------------------------------------------------|--------------------------------------------------------------|---------------------------------|-------|
| X |                                                                         | Tattoo: RZ1Y                                                 | Fullblood Cow<br>Rcg.#: FF14677 |       |
|   | Consigned By: Covey Creek Cattle Co.                                    |                                                              |                                 |       |
| + | COLOMBO PARK TANNHAUSER<br>YARRA RANGES JACKAROO<br>MONTE ALLEGRO ZELMA | THE GLEBE W<br>AVONSLEIGH<br>MONTE ALLEO<br>TERREBONNE       | JEWEL<br>GRO DA VINCI           |       |
| + | BR NEW VISION 001H<br>TNT LAVACA<br>TNT DINKY DIE                       | ADMIRAL J222<br>BR PERFECTION<br>QUARTERMAS<br>EZ OLIVIA 15G | ON II H02<br>STER Q117          | 1     |
|   | the 2013 National Champion that combines it                             |                                                              |                                 |       |

extra touch of frame courtesy of Jackaroo. She sells AI bred 2/24 to KBW Kessler, the 2013 National Champion and Supreme Fullblood Lowline exhibit. She has been pasture exposed to Kessler since 3/15. Sells with one flush owed to Fanning Cattle Company at their expense and the new owner's convenience.