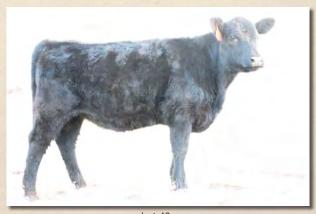

Super sharp KBW Poke heifer with stunning looks and a bright future. Sleek necked. Quality and genetics are here.

Lot 42

Lot 43

An MCR Findon's Monarchy daughter with a splash of flash courtesy of her dam, KBW Electra. Zena is a granddaughter of a fantastic Simmi cow.

A deep bodied MCR Findon's Monarchy daughter out of a DCB Hank granddaughter. Sound and moderate made.

A powerful KBW Poke sired black baldie. Added length and performance in a great looking package.

Lot 44