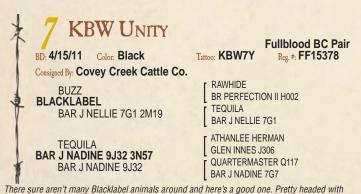

#### BAR J NADINE 9J32 3N57 **Fullblood BC Pair** BD: 9/14/03 Color: Black Tattoo: 3N57 Reg. #: FF2184 MUGGA MAJURA ATHANLEE HERMAN **TRANGIE J325** TEQUILA TRANGIE E088 **GLEN INNES J306 GLEN INNES F403** MIDSHIPMAN M206 QUARTERMASTER Q117 **BR FELICITY J167 BAR J NADINE 9J32** NAVIGATOR N33 **BAR J NADINE 7G7 BR GERALDINE II**

Here she is, the 2005 National Champion Heifer! Nadine is an extremely attractive, modestsized, show-type female that compliments an assortment of bulls. She sells with an MCR Findon's Monarchy bull calf at side born 11/14/13.

There sure aren't many Blacklabel animals around and here's a good one. Pretty headed with a long neck, out of the 2005 National Champion female. She sells with her MCR Findon's Monarchy bull calf, born 12/02/13.