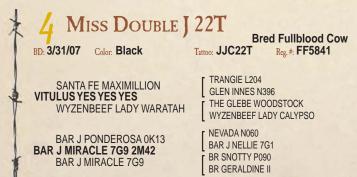

She's a flush mate to both the 2008 Grand and Reserve Grand Champion heifers. 22T is a long sided, feminine matriarch that has produced herd sires, including KBW Spartan, a lead herd sire at Covey Creek. This larger framed Vitulus Yes Yes Yes daughter is safe in calf to KBW Kessler, due in mid September. Lot 4A: 5 fullblood embryos 22T x Findon's Monarchy.

Ou<sup>°</sup> of one of our best donor cows, Bar J Nell OK9, this heifer has it all! She typifies what MCR Findon's Monarchy heifers turn into. Safe in calf to KBW Poke for an early September calf.

A ground sow in the making! A big middle compliments of Beau Vine, couples with plenty of femininity from her donor cow mother, lot 4, Miss Double J 22T. Safe in calf to MCR Findon's Monarchy for an early September calf.

**BR NEW VISION 001H** TNT BLACK PEARL

Here's a heifer straight from the Fanning Cattle Company's program! Both sire and dam have passed on. One of the very few SFR Sassafras females around.

We've had many Double J's The Brick 281 daughters born here. This very long, straight and feminine one is a favorite. A well balanced heifer out of a super productive dam, Miss Double J 22T, Lot 4