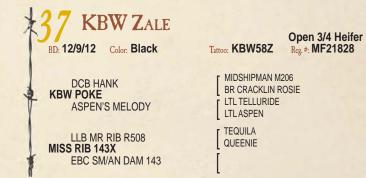

A flush mate to KBW Zariel. Tough to tell them apart - they're both good! Safe in calf to KBW Kessler for a mid October calf.

necked heifer with tons of style!

An ET calf with a super front end courtesy of her sire, MCR Findon's Monarchy. Allison's productive donor sells as I of 4