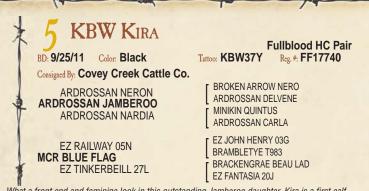

Lot 2

Lot 3

What a front end and feminine look in this outstanding Jamberoo daughter. Kira is a first calf heifer out of Muddy Creek's Blue Flag cow, the dam of the National Champion MCR Opinionated. Lot 5A: Findon's Monarchy heifer calf born 11/12/13.