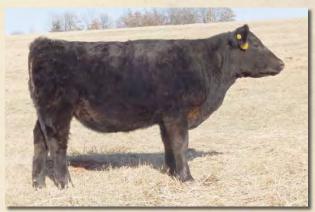

MCR FINDON'S MONARCHY

EZ TINKERBELL 27L

MAC

DCB HANK **KBW POKE** ASPEN'S MELODY

EZ SHARPER IMAGE 2M **MISS SHARPER IMAGE 149X** EBC SM/AN DAM

MIDSHIPMAN M206 **BR CRACKLIN ROSIE** LTL TELLURIDE LTL ASPEN

**BRENTON'S IMAGE 272K** BR MINI MOUSE 002H

Super sharp KBW Poke heifer with stunning looks and a bright future. Sleek necked. Quality and genetics are here.

Lot 42

Lot 43

An MCR Findon's Monarchy daughter with a splash of flash courtesy of her dam, KBW Electra. Zena is a granddaughter of a fantastic Simmi cow.