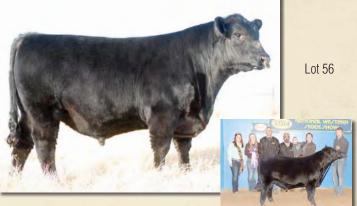

Lot 53

Lot 54

Another heifer out of a commercial Bar J cow that has done everything right. Killer looks courtesy of MCR Findon's Monarchy.

Lot 55

| -       |                                                                      | por por                                                           | 14                                | - And     |
|---------|----------------------------------------------------------------------|-------------------------------------------------------------------|-----------------------------------|-----------|
| *       | 56 KBW ZEKE<br>BD: 10/2/12 Color: Black                              | Tattoo: KBW72Z                                                    | Fullblood Bull<br>Reg. #: FM20917 |           |
| +       | WANAMARA FINDON ROYALE<br>MCR FINDON'S MONARCHY<br>EZ TINKERBELL 27L | ARDROSSAN FIN<br>KIMBOLTON DAF<br>BRACKENGRAE<br>EZ FANTASIA 20.  | PHNE<br>BEAU LAD                  |           |
| T       | BCC DOC HOLIDAY 04P<br>KBW ROSITA<br>DOUBLE J'S MISS 28T             | KINTYRE DUNDE<br>KINTYRE MELRO<br>COLOMBO PARK<br>MISS JET'S BREI | DSE ABBEY<br>ZEFFIRELLI           | and there |
| Divisio | on champion at both Denver and Houston in t                          | 2014 this MCR Findo                                               | n's Monarchy son                  | 1         |

Division champion at both Denver and Houston in 2014, this MCR Findon's Monarchy son excelled early on. Zeke outperformed every calf in the crop while on feed - including every percentage bull. Performance isn't his only attribute, he's freight train long and clean fronted, just like his sire. His dam, KBW Rosita, is an 1150# BCC Doc Holliday 04P daughter. This bull should be perfectly capable of transmitting some frame and power without sacrificing phenotype. Selling full possession and 2/3 semen interest.