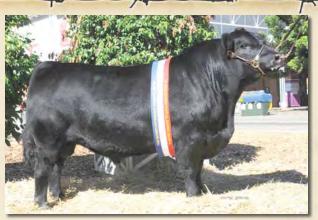

### KBW Kessler FM15657 2013 National Champion Bull and Supreme Lowline Exhibit

Two National Champions wrapped up in one pedigree ... Kessler, the 2013 National Champion and "Super Sonic", his maternal grandsire, the 2008 National Champion.His sire, Spring Creek Ulysses, has had numerous full sibs, heifers and bulls, consistently in the purple circle wherever they've shown. Kessler is stout made and will add performance, natural thickness and fleshing ability to his offspring - perfect for forage based beef production. His service sells.