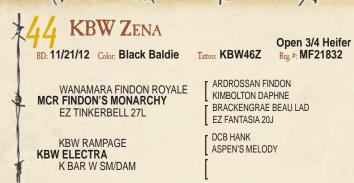

Super sharp KBW Poke heifer with stunning looks and a bright future. Sleek necked. Quality and genetics are here.

Lot 42

Lot 43

An MCR Findon's Monarchy daughter with a splash of flash courtesy of her dam, KBW Electra. Zena is a granddaughter of a fantastic Simmi cow.

A deep bodied MCR Findon's Monarchy daughter out of a DCB Hank granddaughter. Sound and moderate made.

A powerful KBW Poke sired black baldie. Added length and performance in a great looking package.

Lot 44