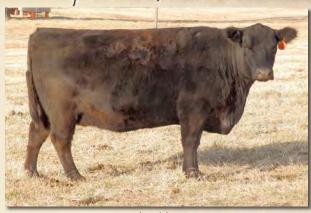

Division champion at both Denver and Houston in 2014, this MCR Findon's Monarchy son excelled early on. Zeke outperformed every calf in the crop while on feed - including every percentage bull. Performance isn't his only attribute, he's freight train long and clean fronted, just like his sire. His dam, KBW Rosita, is an 1150# BCC Doc Holliday 04P daughter. This bull should be perfectly capable of transmitting some frame and power without sacrificing phenotype. Selling full possession and 2/3 semen interest.