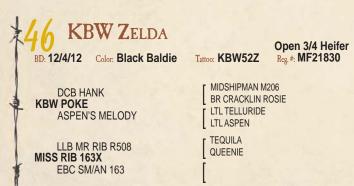

It's hard to say too much about these KBW Poke daughters. We've kept plenty and haven't been disappointed. Extra frame in this 3/4 blood. Safe in calf to KBW Kessler for a late September calf.

Halfblood MCR Findon's Monarchy daughter that combines great looks with easy doing. She's out of a super commercial Bar J cow. Safe in calf to KBW Kessler, due on her second birthday.