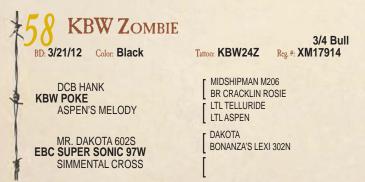

Lot 57

Here is the ultimate KBW Poke son, out of an unbelievable Super Sonic daughter! Zombie is the wildly popular Reserve Division Champ from NWSS 2014 and the Division and Reserve Grand Percentage bull at Houston last month where he had even more fans. Plenty of bone, explosive rib shape, tons of natural thickness and depth, holding it all together in a very attractive, proportionate package. His first calves will be arriving soon and we are excited! Selling full possession and 2/3 semen interest.