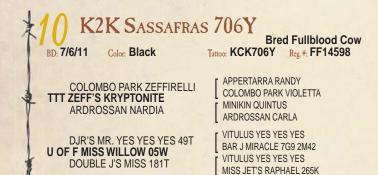

Lots of outcross, "down-under" pedigree here, packaged in a modest frame. Sired by the fantastic, high marbling bull, TTT Zeff's Kryptonite, that scored +65.53 Tru-Marbling MGV. Safe in calf to KBW Kessler for a late September calf.