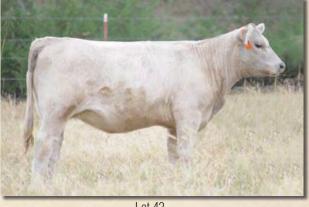

We've been so impressed with our Super Sonic daughters. Zemira is out of one and the tradi-

**Open 3/4 Heifer** 

**Open 3/4 Heifer** 

**Open 3/4 Heifer** Reg. #: MF21835

Reg. #: MF21831

**KBW ZEMIRA** 

tion continues! Sired by EZ Underdog 20U, an Ardrossan Neron son.

**KBW Z**ALIKA

WANAMARA FINDON ROYALE

BD: 10/30/12 Color: Black

ARDROSSAN NERON EZ UNDERDOG 20U

**BR ST. LOUISE** 

MR. DAKOTA 602S

**EBC SUPER SONIC 12W** DAM SM/AN 12W

BD: 11/19/12 Color: Cream