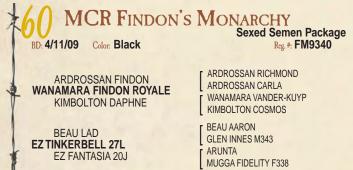

Every female in our Denver and Houston show string this year was sired by "Mo". This bull has a well established history of adding length and slicking up front ends. "Mo" is a royally bred Findon Royale son. His dam, EZ Tinkerbell, is the daughter of a National Champion, EZ Fantasia 20J. Tinkerbell is also the dam of MCR Blue Flag who produced the National Champion MCR Opinionated. We have a small amount of ET quality (5 million count) sexed heifer calf semen collected from MCR Findon's Monarchy. It's finally time to share. 90+% sorting accuracy! Lots 60A, 60B and 60C: Selling three flush packages of sexed heifer calf semen, each package containing three straws and three fullblood certificates.

MCR Findon's Monarchy, reference sire. Sexed semen packages sell as Lot 60.