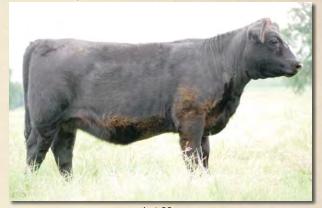

calf.



Lot 19



Lot 20







You can't help but to love the MCR Findon's Monarchy daughters. He truly stamps them. Out of a DCB Hank donor cow now working at Kindred Lowlines in IN. Safe in calf to KBW Kessler for a late September calf.



**BR NEW VISION 001H** TNT BLACK PEARL

Here's a heifer straight from the Fanning Cattle Company's program! Both sire and dam have passed on. One of the very few SFR Sassafras females around.



We've had many Double J's The Brick 281 daughters born here. This very long, straight and feminine one is a favorite. A well balanced heifer out of a super productive dam, Miss Double J 22T, Lot 4



Old school x old school! Oak Moonlight 87H's registration number is FF2! This modest framed fullblood heifer is sired by the immortal Colombo Park Zeffirelli.



Lot 23



Lot 24



Lot 25

| BD: 8/26/12 Color: Black                                             | Bred Fullblood Heifer<br>Tattoo: KBW36Z Rcg.#: FF21806                          |
|----------------------------------------------------------------------|---------------------------------------------------------------------------------|
| WANAMARA FINDON ROYALE<br>MCR FINDON'S MONARCHY<br>EZ TINKERBELL 27L | ARDROSSAN FINDON<br>KIMBOLTON DAPHNE<br>BRACKENGRAE BEAU LAD<br>EZ FANTASIA 20J |
| DCB HANK<br>KBW KEELAH'S MARIA<br>PC TEQUILA SUNRISE                 | MIDSHIPMAN M206<br>BR CRACKLIN ROSIE<br>TEQUILA<br>FLORENCE                     |

A flush mate to KBW Zariel. Tough to tell them apart - they're both good! Safe in calf to KBW Kessler for a mid October calf.



necked heifer with t