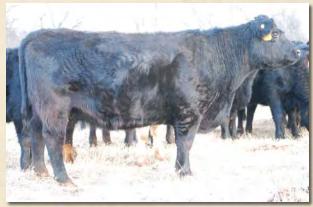

Lot 2

Lot 3

What a front end and feminine look in this outstanding Jamberoo daughter. Kira is a first calf heifer out of Muddy Creek's Blue Flag cow, the dam of the National Champion MCR Opinionated. Lot 5A: Findon's Monarchy heifer calf born 11/12/13.