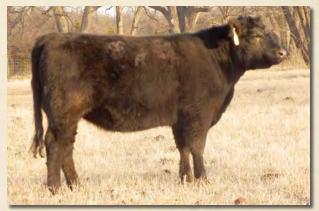

### KBW Kessler FM15657 2013 National Champion Bull and Supreme Lowline Exhibit

Two National Champions wrapped up in one pedigree ... Kessler, the 2013 National Champion and "Super Sonic", his maternal grandsire, the 2008 National Champion.His sire, Spring Creek Ulysses, has had numerous full sibs, heifers and bulls, consistently in the purple circle wherever they've shown. Kessler is stout made and will add performance, natural thickness and fleshing ability to his offspring - perfect for forage based beef production. His service sells.