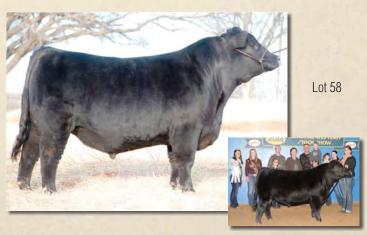

Lot 57

Here is the ultimate KBW Poke son, out of an unbelievable Super Sonic daughter! Zombie is the wildly popular Reserve Division Champ from NWSS 2014 and the Division and Reserve Grand Percentage bull at Houston last month where he had even more fans. Plenty of bone, explosive rib shape, tons of natural thickness and depth, holding it all together in a very attractive, proportionate package. His first calves will be arriving soon and we are excited! Selling full possession and 2/3 semen interest.