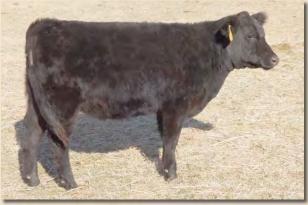

#### **KBW** ABIGAIL **Open Fullblood Heifer** Tattoo: KBW59A Reg. #: FF21827 BD: 5/15/13 Color: Black ARDROSSAN FINDON WANAMARA FINDON ROYALE **KIMBOLTON DAPHNE** MCR FINDON'S MONARCHY BRACKENGRAE BEAU LAD EZ TINKERBELL 27L EZ FANTASIA 20J APPERTARRA RANDY COLOMBO PARK ZEFFIRELLI COLOMBO PARK VIOLETTA **DOUBLE J'S MISS 28T** ELIZA PARK BRENTON N001 MISS JET'S BRENTON 268K **BURRA OPAL**

Another MCR Findon's Monarchy daughter out of a Colombo Park Zeffirelli sired donor cow, Double J's Miss 28T. 28T is the granddam of KBW Zeke, selling as Lot 56.

Lot 31