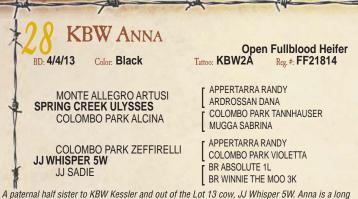

#### WHISPER 5W **Bred Fullblood Cow** Color: Black Tattoo: JJ5W Reg. #: FF9455 BD: 6/3/09 MUGGA MAJURA APPERTARRA RANDY COLOMBO PARK ZEFFIRELLI TRANGIE J117 COLOMBO PARK TANNHAUSER COLOMBO PARK VIOLETTA MUGGA SABRINA **BELL BRAE BORIS BR ABSOLUTE 1L** BR BOBBIE JO 004H JJ SADIE **BR COMMANDER II M045 BR WINNIE THE MOO 3K** BR MINI MOUSE 002H

Don't miss this 2010 NWSS division winner. She's still a beauty! Sired by Colombo Park Zeffirelli and a grand daughter of the famous Winnie the Moo cow on the bottom side. Safe in calf to KBW Kessler for a September calf.