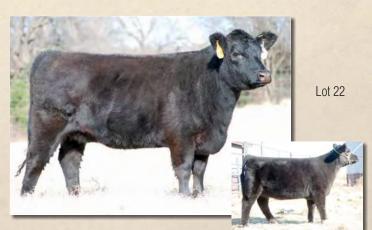

Old school x old school! Oak Moonlight 87H's registration number is FF2! This modest framed fullblood heifer is sired by the immortal Colombo Park Zeffirelli.

Lot 23

Lot 24

Lot 25

| BD: 8/26/12 Color: Black                                             | Bred Fullblood Heifer<br>Tattoo: KBW36Z Rcg.#: FF21806                          |
|----------------------------------------------------------------------|---------------------------------------------------------------------------------|
| WANAMARA FINDON ROYALE<br>MCR FINDON'S MONARCHY<br>EZ TINKERBELL 27L | ARDROSSAN FINDON<br>KIMBOLTON DAPHNE<br>BRACKENGRAE BEAU LAD<br>EZ FANTASIA 20J |
| DCB HANK<br>KBW KEELAH'S MARIA<br>PC TEQUILA SUNRISE                 | MIDSHIPMAN M206<br>BR CRACKLIN ROSIE<br>TEQUILA<br>FLORENCE                     |

A flush mate to KBW Zariel. Tough to tell them apart - they're both good! Safe in calf to KBW Kessler for a mid October calf.

necked heifer with tons of style!

An ET calf with a super front end courtesy of her sire, MCR Findon's Monarchy. Allison's productive donor sells as I of 4