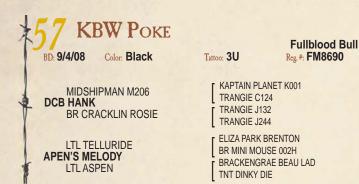

This bull has proven himself repeatedly over a variety of dams. We've raised about fifty of his calves now, including many females we've kept as replacements. His daughters really milk. Poke has sired purebred and fullblood steers that have graded prime in a short fed program. He transmits a ton of guts to offspring as well as big, sound feet. He was a division winner at the American Royal as a calf, but has absolutely excelled as a sire. We are selling this proven sire in full with the exception of unrestricted use of the semen we have in our possession.