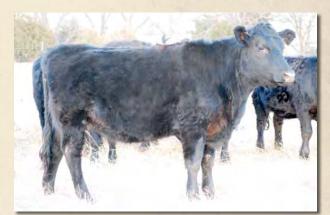

VITULUS YES YES YES MISS DOUBLE J 113T **MISS JET'S BRENTON 267K** 

MISS JET'S BRENTON 267K

COLOMBO PARK VIOLETTA ELIZA PARK BRENTON **GLEN INNES N331** 

SANTA FE MAXIMILLION WYZENBEEF LADY WARATAH ELIZA PARK BRENTON N001 **GLEN INNES N331** 

Sired by the great Double J's The Brick 281, the only two-time Lowline National Champion bull, and out of a Yes Yes dam, she has style to spare! She looks great and is due in September for a CRF Skidmore calf.