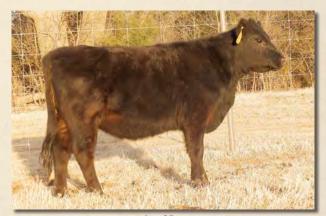

#### WHISPER 5W **Bred Fullblood Cow** Color: Black Tattoo: JJ5W Reg. #: FF9455 BD: 6/3/09 MUGGA MAJURA APPERTARRA RANDY COLOMBO PARK ZEFFIRELLI TRANGIE J117 COLOMBO PARK TANNHAUSER COLOMBO PARK VIOLETTA MUGGA SABRINA **BELL BRAE BORIS BR ABSOLUTE 1L** BR BOBBIE JO 004H JJ SADIE **BR COMMANDER II M045 BR WINNIE THE MOO 3K** BR MINI MOUSE 002H

Don't miss this 2010 NWSS division winner. She's still a beauty! Sired by Colombo Park Zeffirelli and a grand daughter of the famous Winnie the Moo cow on the bottom side. Safe in calf to KBW Kessler for a September calf.