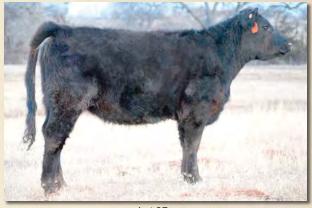

Chain Ranch, Canton, OK, had the 2014 Grand Champion Pen of Commercial Heifers (over all breeds) at the National Western Stock Show. They were halfblood Lowline heifers that weighed 50# at birth, weaned at 580#, weighed 730# in Denver and are expected to reach a mature weight of 1100#. What an example of the useful, low input females that can be produced with Lowline genetics.