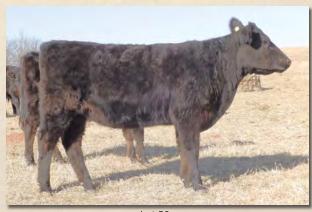

Lot 47

Lot 48

Lot 49

Out of a 1200# Bar J commercial cow and sired by MCR Findon's Monarchy. That pretty well says it all. Heifers like these should never leave the place.

Lot 50

This is one slick black baldie! Long bodied and elegant, Addison has already garnered alot of attention