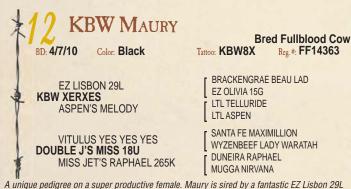

A unique pedigree on a super productive female. Maury is sired by a fantastic EZ Lisbon 29L son, KBW Xerxes, a half brother to KBW Poke. 18U is a favorite at K Bar W, she always finds a way to outproduce herself. Maury just raised a super MCR Findon's Monarchy bull calf. Her next project: a September KBW Kessler calf.