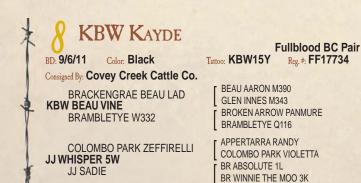

#### WHISPER 5W **Bred Fullblood Cow** Color: Black Tattoo: JJ5W Reg. #: FF9455 BD: 6/3/09 MUGGA MAJURA APPERTARRA RANDY COLOMBO PARK ZEFFIRELLI TRANGIE J117 COLOMBO PARK TANNHAUSER COLOMBO PARK VIOLETTA MUGGA SABRINA **BELL BRAE BORIS BR ABSOLUTE 1L** BR BOBBIE JO 004H JJ SADIE **BR COMMANDER II M045 BR WINNIE THE MOO 3K** BR MINI MOUSE 002H

Don't miss this 2010 NWSS division winner. She's still a beauty! Sired by Colombo Park Zeffirelli and a grand daughter of the famous Winnie the Moo cow on the bottom side. Safe in calf to KBW Kessler for a September calf.