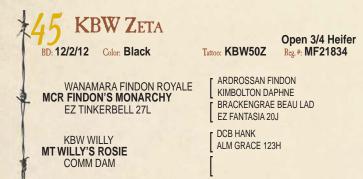

Old school x old school! Oak Moonlight 87H's registration number is FF2! This modest framed fullblood heifer is sired by the immortal Colombo Park Zeffirelli.

Lot 23

Lot 24

Lot 25

| BD: 8/26/12 Color: Black                                             | Bred Fullblood Heifer<br>Tattoo: KBW36Z Rcg.#: FF21806                          |
|----------------------------------------------------------------------|---------------------------------------------------------------------------------|
| WANAMARA FINDON ROYALE<br>MCR FINDON'S MONARCHY<br>EZ TINKERBELL 27L | ARDROSSAN FINDON<br>KIMBOLTON DAPHNE<br>BRACKENGRAE BEAU LAD<br>EZ FANTASIA 20J |
| DCB HANK<br>KBW KEELAH'S MARIA<br>PC TEQUILA SUNRISE                 | MIDSHIPMAN M206<br>BR CRACKLIN ROSIE<br>TEQUILA<br>FLORENCE                     |