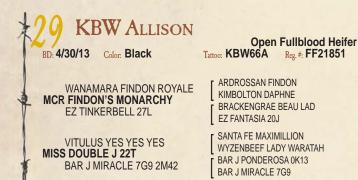

A flush mate to KBW Zariel. Tough to tell them apart - they're both good! Safe in calf to KBW Kessler for a mid October calf.

necked heifer with tons of style!

An ET calf with a super front end courtesy of her sire, MCR Findon's Monarchy. Allison's productive donor sells as I of 4