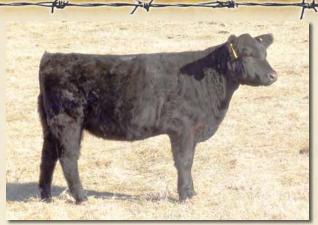

This bred heifer is out of a fantastic halfblood cow, EZ Pansy 152W. Sired by a popular son of Ardrossan Neron. She's long and heavy bodied. Safe in calf to MCR Findon's Monarchy for an early September calf.