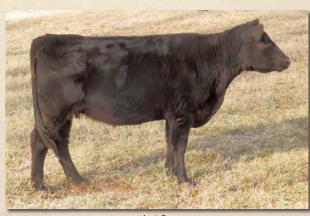

A unique pedigree on a super productive female. Maury is sired by a fantastic EZ Lisbon 29L son, KBW Xerxes, a half brother to KBW Poke. 18U is a favorite at K Bar W, she always finds a way to outproduce herself. Maury just raised a super MCR Findon's Monarchy bull calf. Her next project: a September KBW Kessler calf.