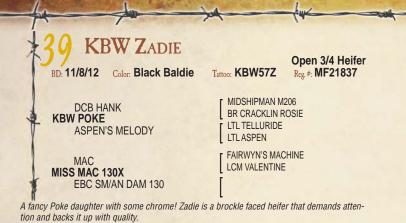

We've been so impressed with our Super Sonic daughters. Zemira is out of one and the tradi-

**Open 3/4 Heifer** 

**Open 3/4 Heifer** 

**Open 3/4 Heifer** Reg. #: MF21835

Reg. #: MF21831

**KBW ZEMIRA** 

tion continues! Sired by EZ Underdog 20U, an Ardrossan Neron son.